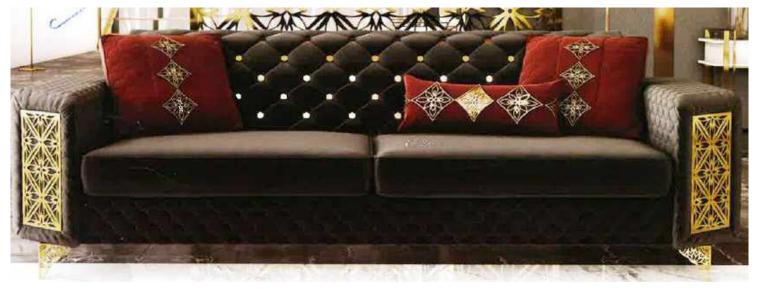

## **Handasi Koltuk**

Modernity of simple lines is hidden in the design details of Handasi Seating Group. It has Handasi Seating feature, which stands out with its specially designed back cushions and button details on its arms.

Modern design understanding and functionality came together in Handasi Sofa Set, where every detail has been carefully considered for your comfort.

You will feel the perfect comfort with the ergonomic design to the highest level with the seat and back structure.