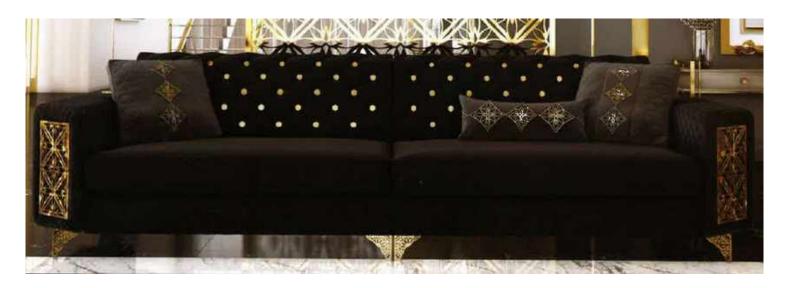

## **Handasi Koltuk**

Modernity of simple lines is hidden in the design details of Handasi Seating Group. It has Handasi Seating feature, which stands out with its specially designed back cushions and button details on its arms.

Modern design understanding and functionality came together in Handasi Sofa Set, where every detail has been carefully considered for your comfort.

You will feel the perfect comfort with the ergonomic design to the highest level with the seat and back structure.

## **Handasi Sofa**

The modernity of simple lines is hidden in the design details of Handasi Seating Group. It has Handasi Seating feature, which draws attention with its specially designed sort cushions and button details on its arms.

Modern design concept and functionality came together in Handasi Sofa Set, where every detail has been carefully considered for your comfort.

You will feel the perfect comfort with the seat and back structure carrying the ergonomic design to the highest level.