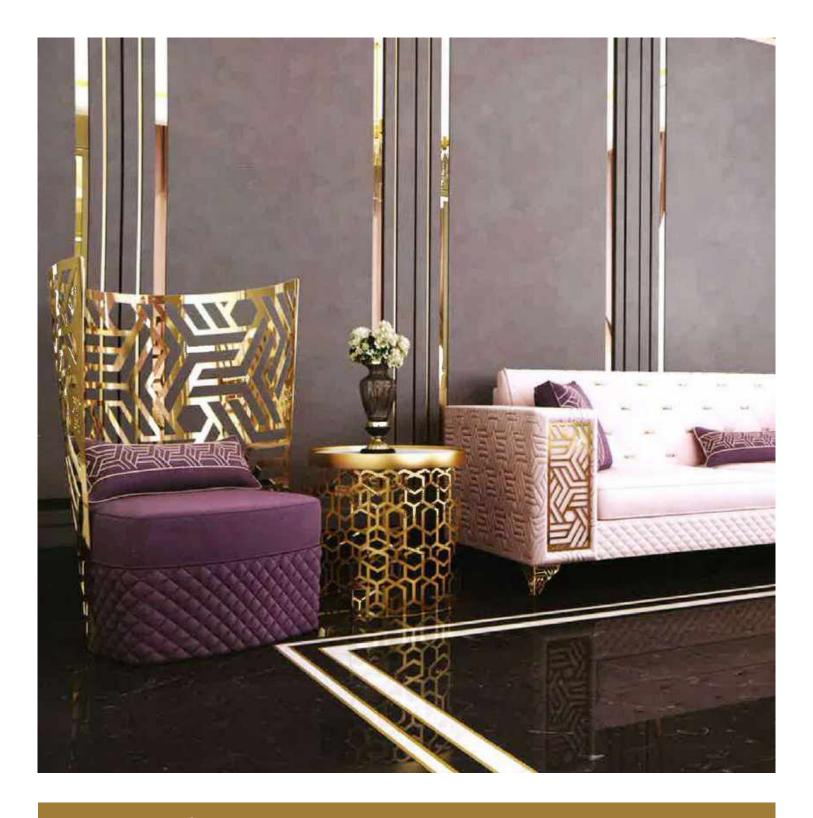

## **Handasi Koltuk**

Modernity of simple lines is hidden in the design details of Handasi Seating Group. It has Handasi Seating feature, which stands out with its specially designed back cushions and button details on its arms.

Modern design understanding and functionality came together in Handasi Sofa Set, where every detail has been carefully considered for your comfort.

You will feel the perfect comfort with the ergonomic design to the highest level with the seat and back structure.