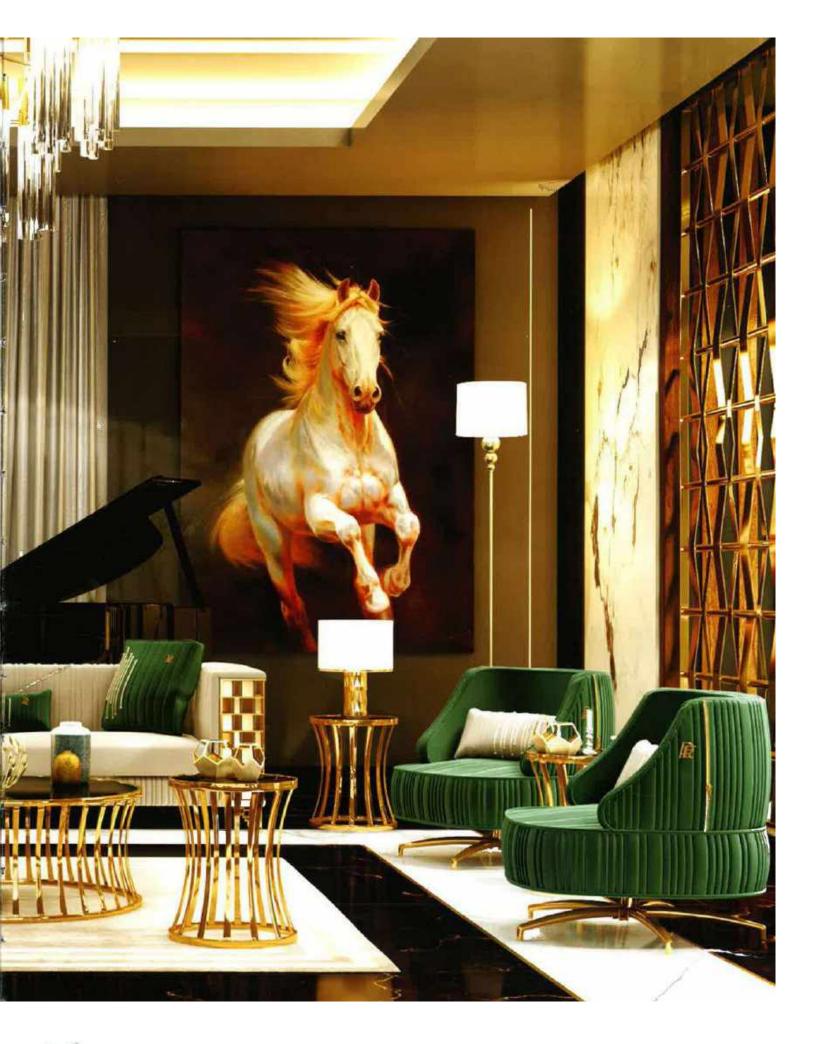

Our sofa sets and seating groups beautify your spaces with models that adapt to different decoration styles. Armchairs and sofas with modern, classic or retro styles are among the basic decoration elements of your living spaces. Sofa sets; It displays an aesthetic appearance with its colors, textures, several of special throw pillows, and different material and form of sofa legs. Furniture that will add a brand new touch to your living room or living room.

It offers both comfortable and functional use with different material models. In addition, it provides convenience with easy-to-clean options.

Seating groups, which will perfectly harmonize with our accessories and furniture, are specially designed to reflect your style in the best way. Standing out with its details using craftsmanship, you can give your living spaces an elegant appearance thanks to the products of patterned luxury metal.

With our sofa set and seating groups, you can bring the creative lines of elegant and modern designs of classic models to your decoration. You can examine their collections to add a new atmosphere to your living room or living rooms and to enrich your decoration.