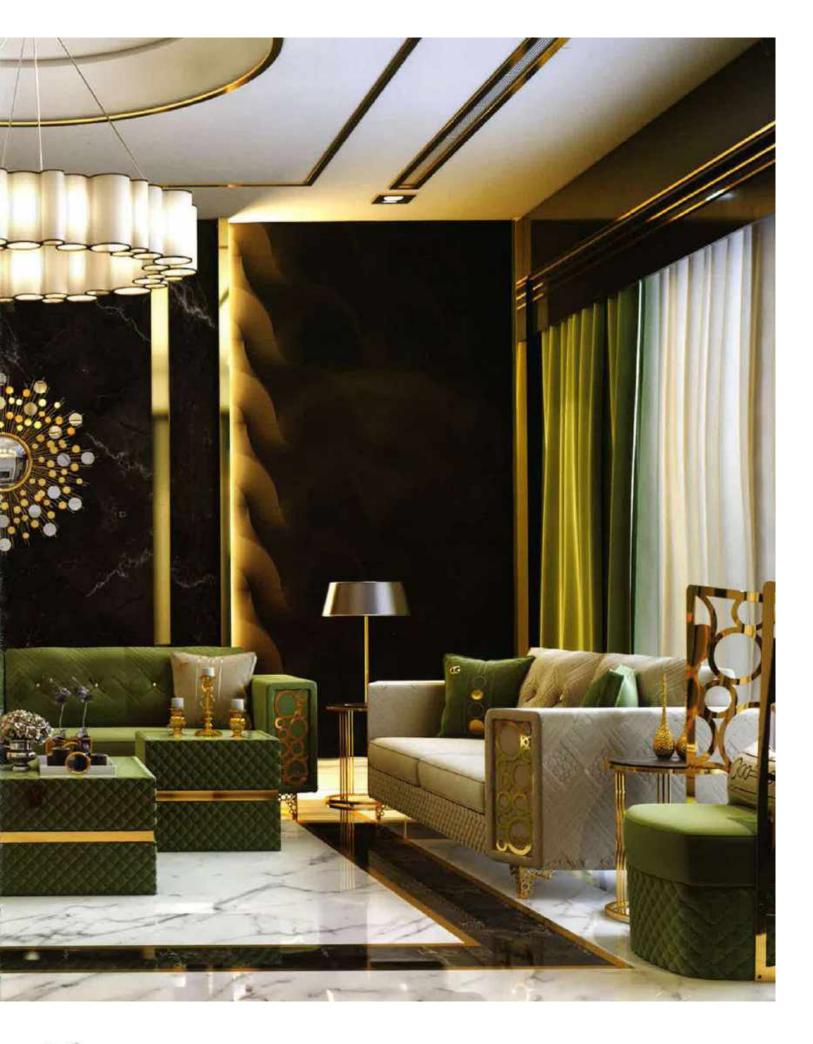

Our sofa sets and seating groups beautify your spaces with models that adapt to different decoration styles. Armchairs and sofas with modern, classic or retro styles are among the basic decoration elements of your living spaces. Sofa sets; It displays an aesthetic appearance with its colors, textures, several of special throw pillows, and different material and form of sofa legs. Furniture that will add a brand new touch to your living room or living room.

It offers both comfortable and functional use with different material models. In addition, it provides convenience with easy-to-clean options.

Seating groups, which will perfectly harmonize with our accessories and furniture, are specially designed to reflect your style in the best way. Standing out with its details using craftsmanship, you can give your living spaces an elegant appearance thanks to the products of patterned luxury metal.

With our sofa set and seating groups, you can bring the creative lines of elegant and modern designs of classic models to your decoration. You can examine their collections to add a new atmosphere to your living room or living rooms and to enrich your decoration.