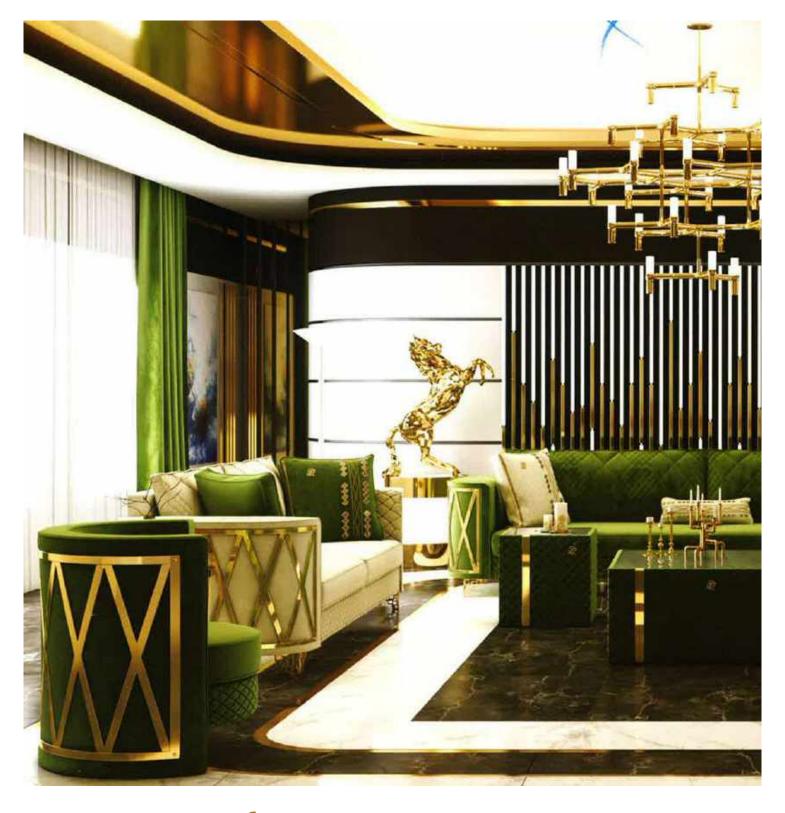

# Silindir Koltuk (Cylinder Sofa)

Cylinder Slim arm design Liberta with its elegant curves and modern style, far beyond your dreams. Double and triple seat designs.

Metal has been applied on the side of the cylinder sofa set with latest technology and a modern atmosphere has been gained. A special design of our new product has been made and the product visuality has been increased.

In addition to its modern appearance, our new model will also be appreciated in terms of functionality. Our product has the feature of being a set in triple sofa units.

Our cylinder sofa set model has been designed to meet the consumer needs in the best way, as well as the successful lounge suite line.

Those who want to create aesthetic living spaces with simple touches choose the cylinder set.

The double-stage side mechanism that offers you the simplicity you have dreamed of and provides you with comfort.