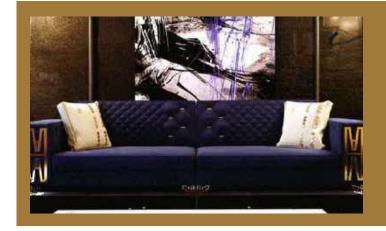

Our sofa sets and seating groups beautify your spaces with models that adapt to different decoration styles. Armchairs and sofas with modern, classic or retro styles are among the basic decoration elements of your living spaces. Sofa sets; It displays an aesthetic appearance with its colors, textures, several of special throw pillows, and different material and form of sofa legs. Furniture that will add a brand new touch to your living room or living room.

It offers both comfortable and functional use with different material models. In addition, it provides convenience with easy-to-clean options.

Seating groups, which will perfectly harmonize with our accessories and furniture, are specially designed to reflect your style in the best way. Standing out with its details using craftsmanship, you can give your living spaces an elegant appearance thanks to the products of patterned luxury metal.

With our sofa set and seating groups, you can bring the creative lines of elegant and modern designs of classic models to your decoration. You can examine their collections to add a new atmosphere to your living room or living rooms and to enrich your decoration.