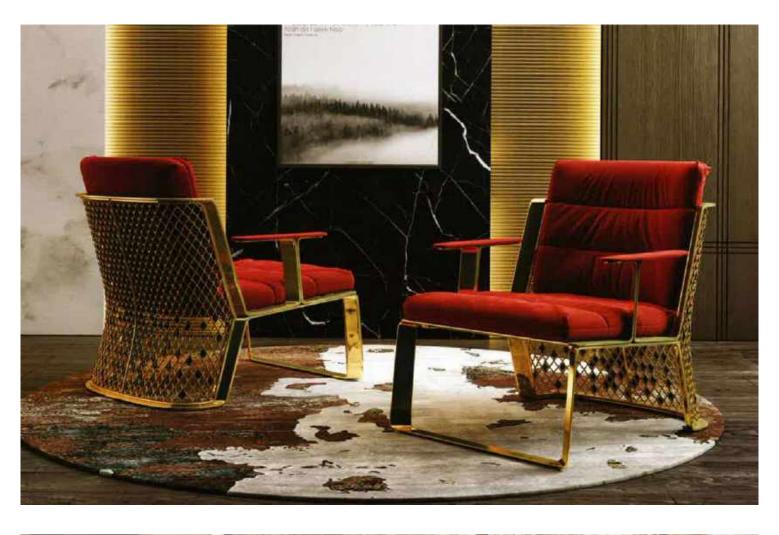

## Harem Koltuk (Harem Sofa)

Functional features that will meet user expectations in the Harem Sofa Set are combined with an aesthetic appearance and presented to the taste.

The short part of the product is upholstered with plain fabric and has a custom gold-colored button feature. In addition, the side arms have a very developed Italian model, and also high legs are used because they provide easy cleaning and offer a more modern appearance.

The sofa set is visually supported by using gold-colored metal accessories on the arm sides of the triple sofa and a button on the back.

### **Harem Double Sofa**

The Handasi Seating Group, which animates its design with its harem double sofa back cushions and linear details on the arm sides, fabric and crest alternatives in different shades.

## **Harem Triple Sofa**

The Handasi Seating Group, which animates its design with its harem triple sofa back cushions and linear details on the arm sides, fabric and crest alternatives in different shades.

## **Harem Single Perjer**

Handasi Seating Group, which moves the design with its back cushions and linear details on the arm sides, fabric and ridge alternatives in different shades, is our 3-piece model.

## Harem Leg and Pattern

Armchairs and metal legs that adapt to decoration styles will customize and enhance your various model designs.