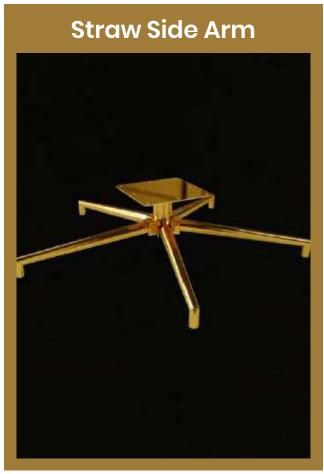

# Straw Sofa (Hasir Koltuk)

The functional features that will meet the expectations of the users in the Straw Sofa Set are combined with an aesthetic appearance and presented to the likes. The sort part of the product is upholstered with plain fabric and has a button feature that can be used in metal gold color.

In addition, the side arms have a very developed Italian model, and also high feet are used because they provide convenience in cleaning and offer a more modern appearance.

### **Straw Sofa**

The functional features that will meet the expectations of the user in the Straw Sofa Set are combined with an aesthetic appearance and presented to the taste. The sort part is upholstered with plain fabric and has a button feature that can be used in metal gold color.

In addition, the side arms have a very developed Italian model, as well as high feet are used for ease of cleaning and offering a more modern appearance.