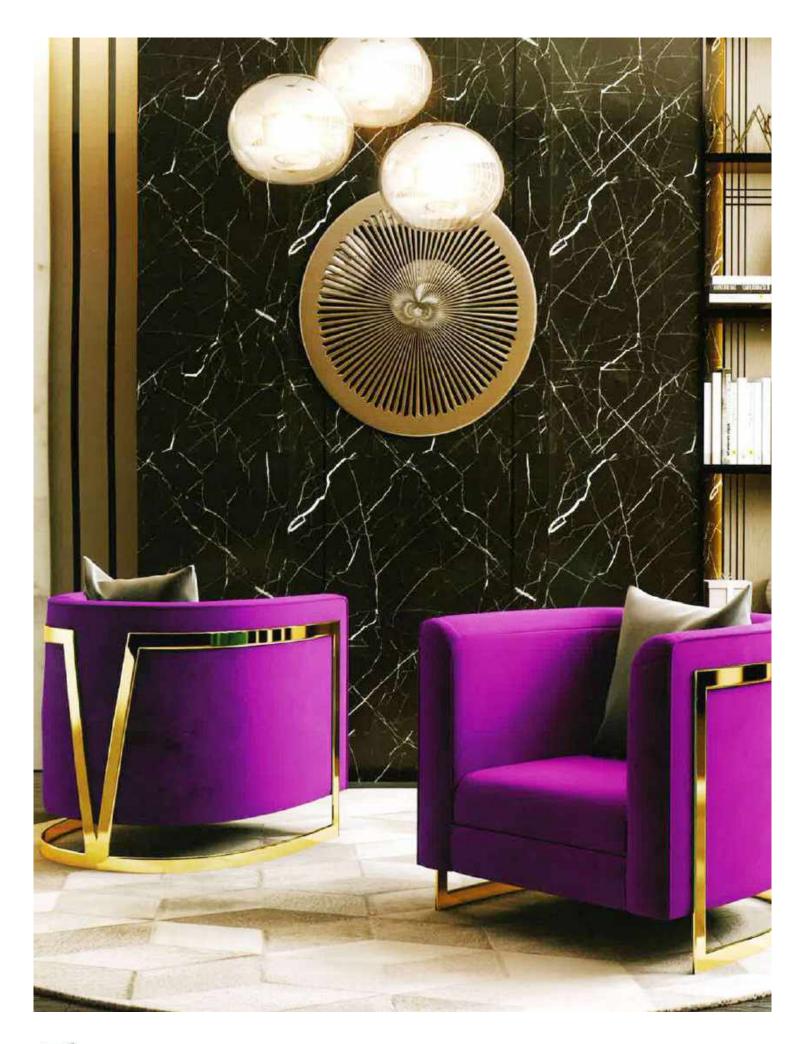

Our sofa sets and seating groups beautify your spaces with models that adapt to different decoration styles. Armchairs and sofas with modern, classic or retro styles are among the basic decoration elements of your living spaces. Sofa sets; It displays an aesthetic appearance with its colors, textures, several of special throw pillows, and different material and form of sofa legs. Furniture that will add a brand new touch to your living room or living room.

It offers both comfortable and functional use with different material models. In addition, it provides convenience with easy-to-clean options.

Seating groups, which will perfectly harmonize with our accessories and furniture, are specially designed to reflect your style in the best way. Standing out with its details using craftsmanship, you can give your living spaces an elegant appearance thanks to the products of patterned luxury metal.

With our sofa set and seating groups, you can bring the creative lines of elegant and modern designs of classic models to your decoration. You can examine their collections to add a new atmosphere to your living room or living rooms and to enrich your decoration.