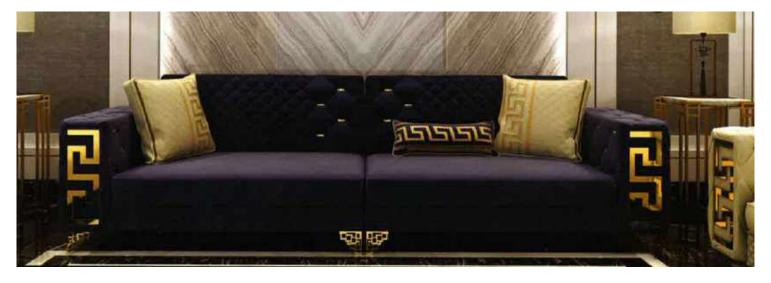

# Versace S Sofa 2020 New Design

The functional features that will meet the user expectations in the team are combined with an aesthetic appearance and presented to the taste.

## Versace S Koltuk (Versace S Sofa)

Versace S Koltuk (Versace S Sofa) Versace S Sofa Set offers functional features that will meet user expectations, combined with an aesthetic appearance.

The short part of the product is upholstered with plain fabric and has a custom gold-colored button feature. In addition, the side arms have a very developed Italian model, and also high legs are used because they provide easy cleaning and offer a more modern appearance.

The S Sofa Set is visually supported by using gold-colored metal accessories on the arm sides of the triple sofa and a button on the back.

The Versace Sofa Set, which combines the modern style interpreted with Versace details with high comfort, brings a remarkable movement to the design with a variety of pillows in different sizes and patterns.