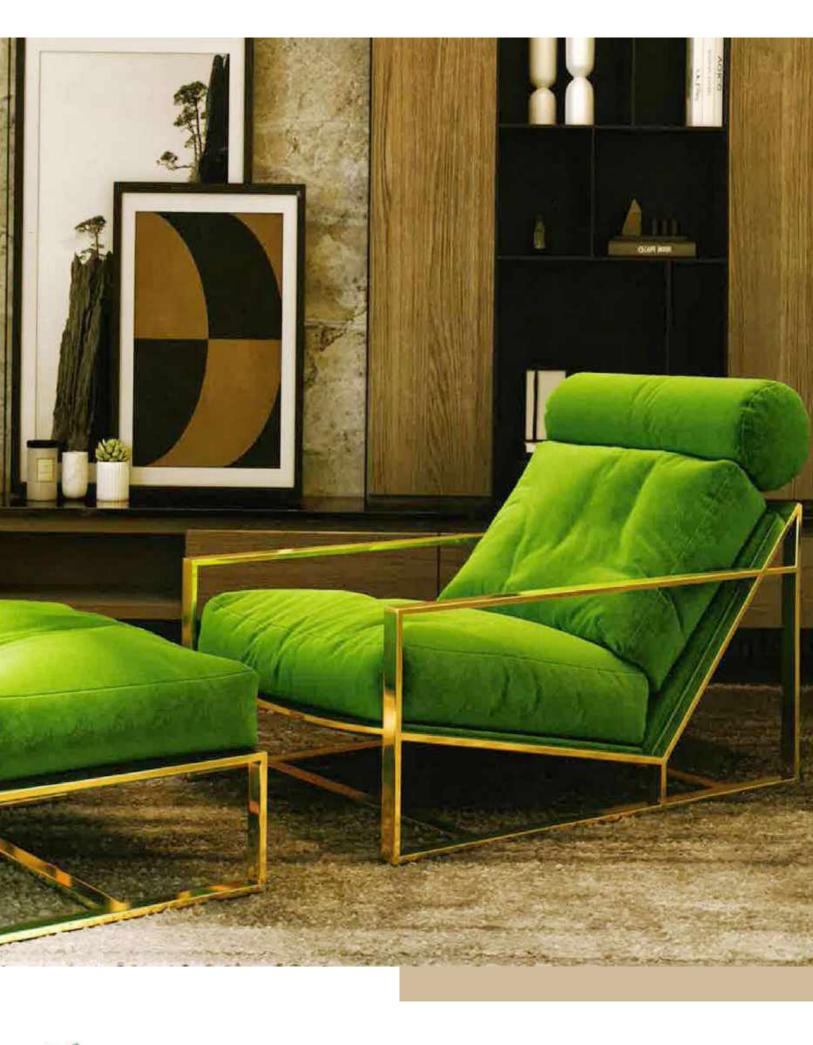

fa legs. Furniture that will add a brand new touch to your living room or living room.

It offers both comfortable and functional use with different material models. In addition, it provides convenience with easy-to-clean options.

Seating groups, which will perfectly harmonize with our accessories and furniture, are specially designed to reflect your style in the best way. Standing out with its details using craftsmanship, you can give your living spaces an elegant appearance thanks to the products of patterned luxury metal.

With our sofa set and seating groups, you can bring the creative lines of elegant and modern designs of classic models to your decoration. You can examine their collections to add a new atmosphere to your living room or living rooms and to enrich your decoration.















Yaprak Koltuk (Leaf Sofa) 2020 New Design Furniture





Yaprak Koltuk will allow you to create the style you dream of in your home with its eye-catching fabric options; It stands out with its elegant and aesthetic details.





### YAPRAK KOLTUK

Yaprak koltuk that will allow you to create the style you dream of in your home with its eye-catching fabric options; It stands out with its elegant and aesthetic details.

The seating structure that offers high comfort, the arm form specially designed for the product and the soft-lined metal legs reveals a unique stance.





### Double Yaprak Koltuk

Handasi Seating Group, which animates its design with its back cushions and linear details on the sides of the arms, fabric and ridge alternatives in different shades, is our model with