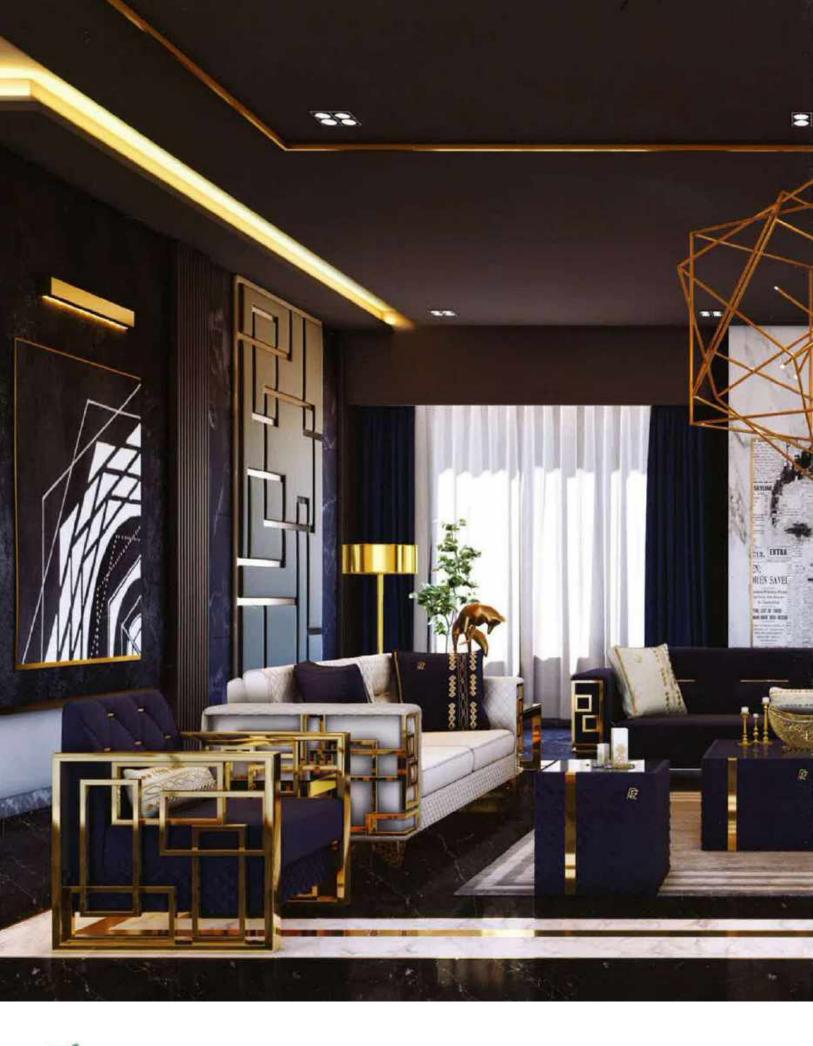

## **Handasi Koltuk**

Modernity of simple lines is hidden in the design details of Handasi Seating Group. It has Handasi Seating feature, which stands out with its specially designed back cushions and button details on its arms.

Modern design understanding and functionality came together in Handasi Sofa Set, where every detail has been carefully considered for your comfort.

You will feel the perfect comfort with the ergonomic design to the highest level with the seat and back structure.