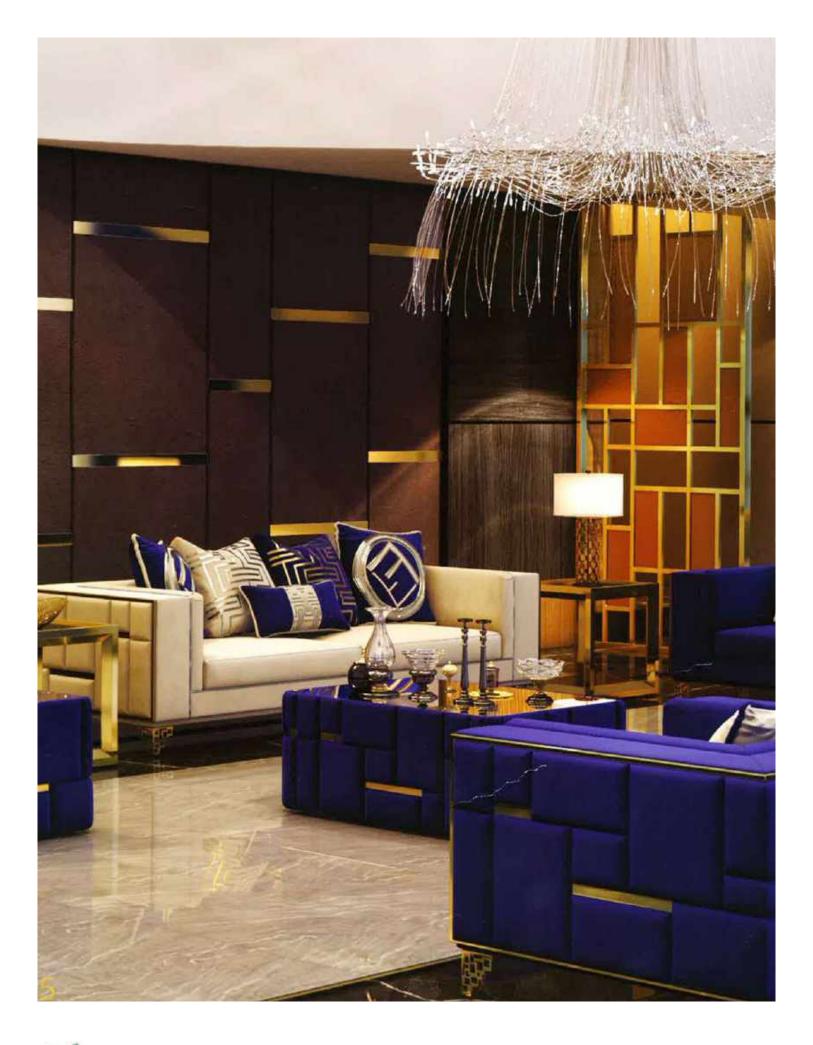

Our sofa sets and seating groups beautify your spaces with models that adapt to different decoration styles. Armchairs and sofas with modern, classic or retro styles are among the basic decoration elements of your living spaces. Sofa sets; It displays an aesthetic appearance with its colors, textures, several of special throw pillows, and different material and form of sofa legs. Furniture that will add a brand new touch to your living room or living room.

It offers both comfortable and functional use with different material models. In addition, it provides convenience with easy-to-clean options.

Seating groups, which will perfectly harmonize with our accessories and furniture, are specially designed to reflect your style in the best way. Standing out with its details using craftsmanship, you can give your living spaces an elegant appearance thanks to the products of patterned luxury metal.

With our sofa set and seating groups, you can bring the creative lines of elegant and modern designs of classic models to your decoration. You can examine their collections to add a new atmosphere to your living room or living rooms and to enrich your decoration.