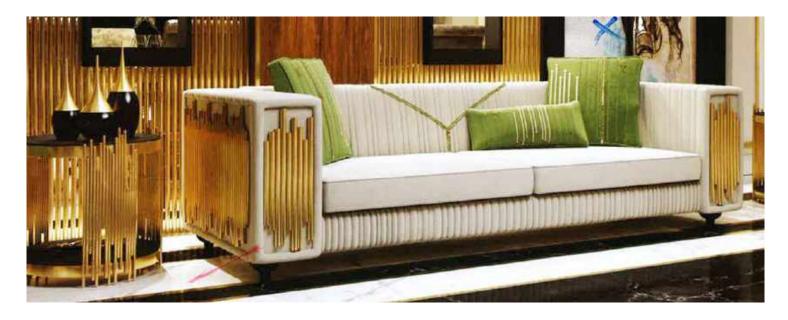

Yaprak Koltuk (Leaf Sofa) 2020 New Design Furniture

Yaprak Koltuk will allow you to create the style you dream of in your home with its eye-catching fabric options; It stands out with its elegant and aesthetic details.

### YAPRAK KOLTUK

Yaprak koltuk that will allow you to create the style you dream of in your home with its eye-catching fabric options; It stands out with its elegant and aesthetic details.

The seating structure that offers high comfort, the arm form specially designed for the product and the soft-lined metal legs reveals a unique stance.

In addition, the side arms have a very developed Italian model, as well as high feet are used because they provide convenience in cleaning and offer a more modern appearance.

Leaf seat that will allow you to create the style you dream of in your home with its eye-catching fabric options, It stands out with its elegant and aesthetic details.