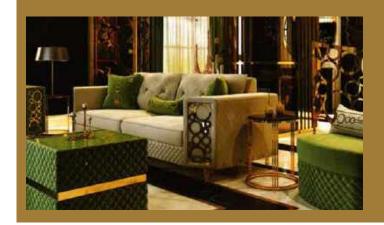

Our sofa sets and seating groups beautify your spaces with models that adapt to different decoration styles. Armchairs and sofas with modern, classic or retro styles are among the basic decoration elements of your living spaces. Sofa sets; It displays an aesthetic appearance with its colors, textures, several of special throw pillows, and different material and form of sofa legs. Furniture that will add a brand new touch to your living room or living room.

It offers both comfortable and functional use with different material models. In addition, it provides convenience with easy-to-clean options.

Seating groups, which will perfectly harmonize with our accessories and furniture, are specially designed to reflect your style in the best way. Standing out with its details using craftsmanship, you can give your living spaces an elegant appearance thanks to the products of patterned luxury metal.

With our sofa set and seating groups, you can bring the creative lines of elegant and modern designs of classic models to your decoration. You can examine their collections to add a new atmosphere to your living room or living rooms and to enrich your decoration.