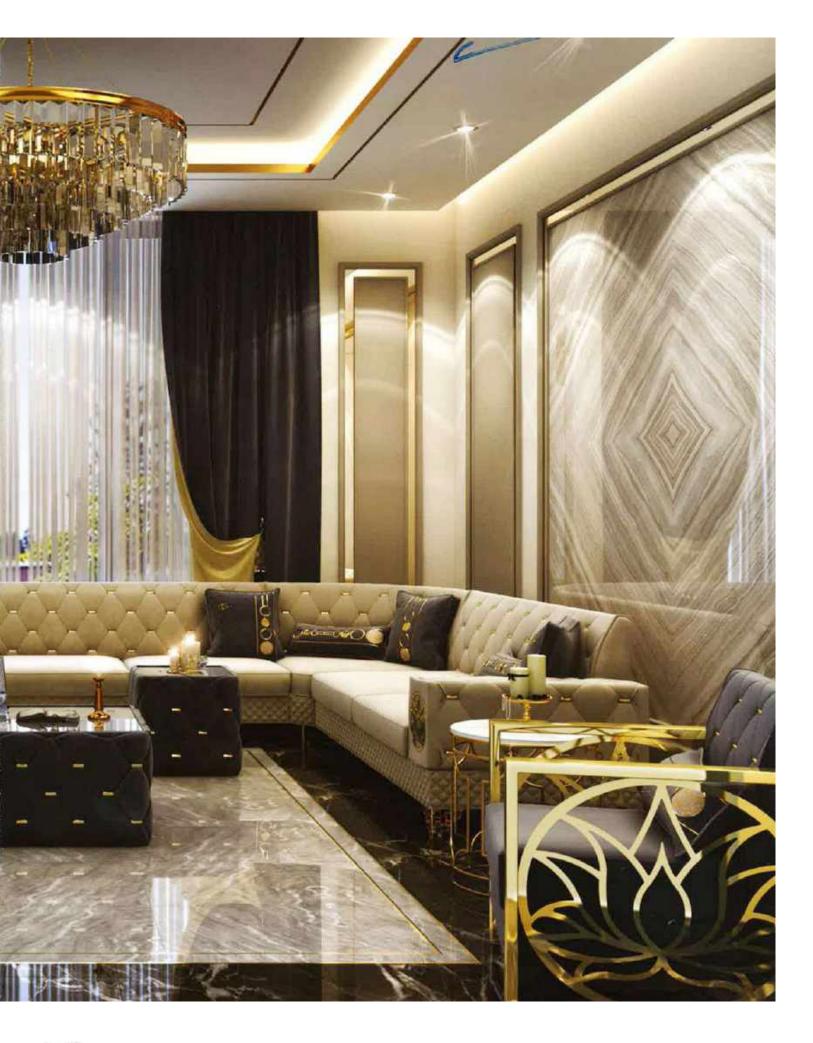

## **Handasi Koltuk**

Modernity of simple lines is hidden in the design details of Handasi Seating Group. It has Handasi Seating feature, which stands out with its specially designed back cushions and button details on its arms.

Modern design understanding and functionality came together in Handasi Sofa Set, where every detail has been carefully considered for your comfort.

You will feel the perfect comfort with the ergonomic design to the highest level with the seat and back structure.

## **Handasi Sofa**

The modernity of simple lines is hidden in the design details of Handasi Seating Group. It has Handasi Seating feature, which draws attention with its specially designed sort cushions and button details on its arms.

Modern design concept and functionality came together in Handasi Sofa Set, where every detail has been carefully considered for your comfort.

You will feel the perfect comfort with the seat and back structure carrying the ergonomic design to the highest level.