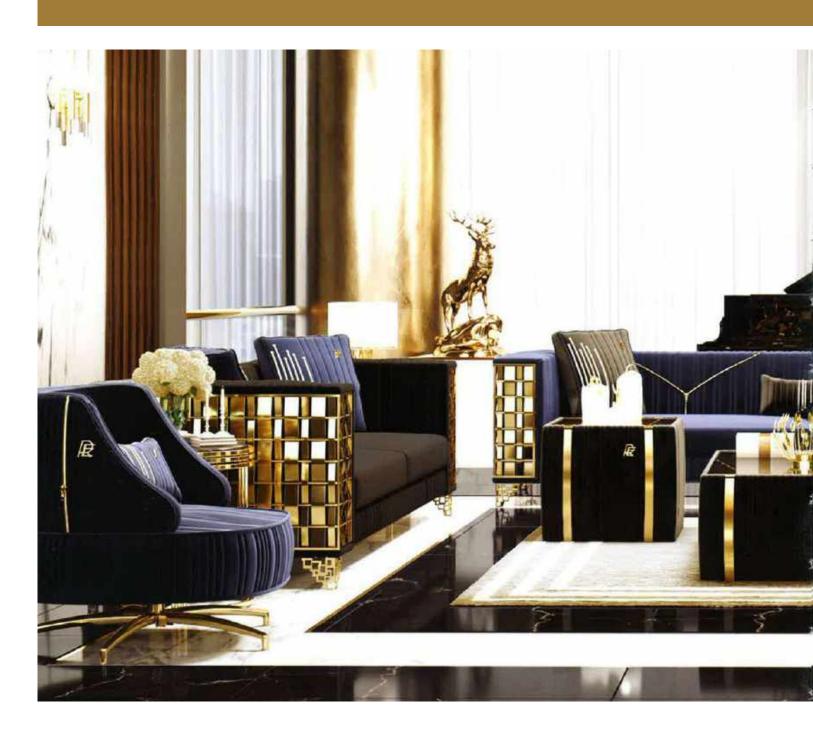

Our sofa sets and seating groups beautify your spaces with models that adapt to different decoration styles. Armchairs and sofas with modern, classic or retro styles are among the basic decoration elements of your living spaces. Sofa sets; It displays an aesthetic appearance with its colors, textures, several of special throw pillows, and different material and form of sofa legs. Furniture that will add a brand new touch to your living room or living room.

It offers both comfortable and functional use with different material models. In addition, it provides convenience with easy-to-clean options.

Seating groups, which will perfectly harmonize with our accessories and furniture, are specially designed to reflect your style in the best way. Standing out with its details using craftsmanship, you can give your living spaces an elegant appearance thanks to the products of patterned luxury metal.

With our sofa set and seating groups, you can bring the creative lines of elegant and modern designs of classic models to your decoration. You can examine their collections to add a new atmosphere to your living room or living rooms and to enrich your decoration.