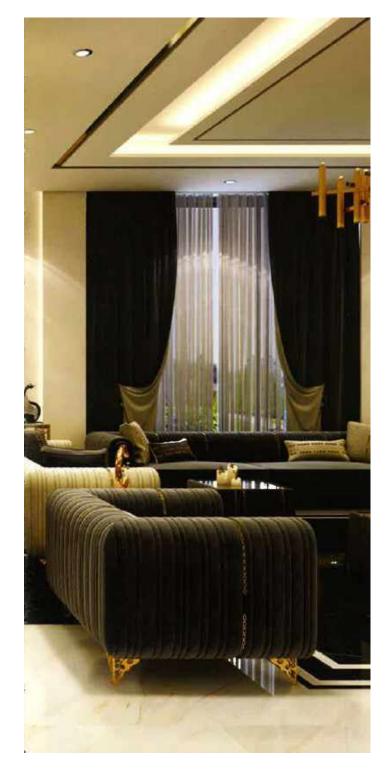

Our sofa sets and seating groups beautify your spaces with models that adapt to different decoration styles. Armchairs and sofas with modern, classic or retro styles are among the basic decoration elements of your living spaces. Sofa sets; It displays an aesthetic appearance with its colors, textures, several of special throw pillows, and different material and form of sofa legs. Furniture that will add a brand new touch to your living room or living room.

It offers both comfortable and functional use with different material models. In addition, it provides convenience with easy-to-clean options.

Seating groups, which will perfectly harmonize with our accessories and furniture, are specially designed to reflect your style in the best way. Standing out with its details using craftsmanship, you can give your living spaces an elegant appearance thanks to the products of patterned luxury metal.

With our sofa set and seating groups, you can bring the creative lines of elegant and modern designs of classic models to your decoration. You can examine their collections to add a new atmosphere to your living room or living rooms and to enrich your decoration.