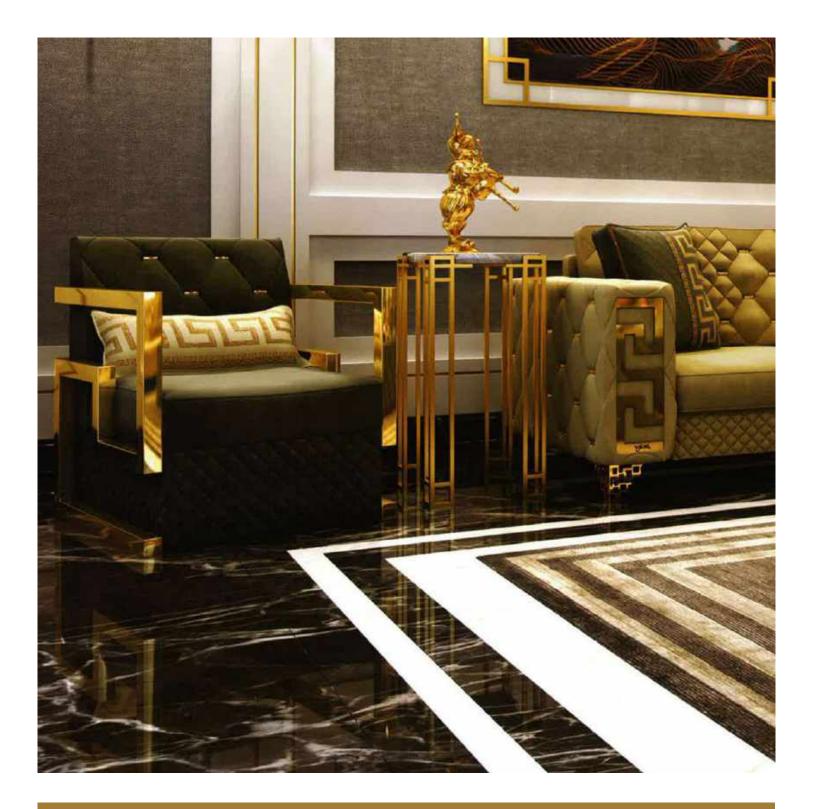

# Versace S Sofa 2020 New Design

The functional features that will meet the user expectations in the team are combined with an aesthetic appearance and presented to the taste.

## Versace S Koltuk (Versace S Sofa)

Versace S Koltuk (Versace S Sofa) Versace S Sofa Set offers functional features that will meet user expectations, combined with an aesthetic appearance.

The short part of the product is upholstered with plain fabric and has a custom gold-colored button feature. In addition, the side arms have a very developed Italian model, and also high legs are used because they provide easy cleaning and offer a more modern appearance.

The S Sofa Set is visually supported by using gold-colored metal accessories on the arm sides of the triple sofa and a button on the back.

The Versace Sofa Set, which combines the modern style interpreted with Versace details with high comfort, brings a remarkable movement to the design with a variety of pillows in different sizes and patterns.