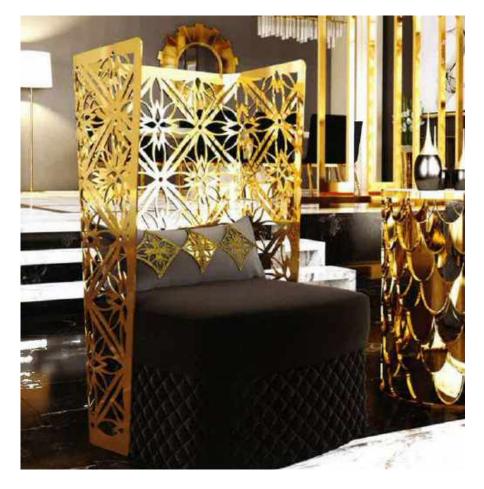

### **Leaf Leg and Pattern**

Armchair accessories and various models have been designed to enhance your spaces with metal models that adapt to decoration styles.

Welcome to Boru Koşe Profile (Tubular Corner Profile)

### **U Leg and Pattern**

Our sofa legs and metal legs that adapt to decoration styles will be customized and various models have been designed.

In the M Sofa Set, functional features that will meet the expectations of the user are combined with an aesthetic appearance and presented to the taste.

#### **M Foot and Pattern**

Seat accessories and decoration styles are made of metal. A variety of models have been designed, which will beautify your places.

## **Mayar Legs and Pattern**

We customize our sofa legs and metal leg models that adapt to decoration styles and make your various model designs.

## Handasi Leg and Pattern

Sofa accessories and various models designed to enhance your spaces with metal models that adapt to decoration styles.

## Harem Leg and Pattern

Armchairs and metal legs that adapt to decoration styles will customize and enhance your various model designs.

## **Handasi Leg**

Various models have been designed to enhance your spaces with metal models that adapt to Handasi leg and seat accessories and decoration styles.