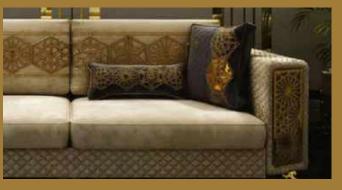

Our sofa sets and seating groups beautify your spaces with models that adapt to different decoration styles. Armchairs and sofas with modern, classic or retro styles are among the basic decoration elements of your living spaces. Sofa sets; It displays an aesthetic appearance with its colors, textures, several of special throw pillows, and different material and form of sofa legs. Furniture that will add a brand new touch to your living room or living room.

It offers both comfortable and functional use with different material models. In addition, it provides convenience with easy-to-clean options.

Seating groups, which will perfectly harmonize with our accessories and furniture, are specially designed to reflect your style in the best way. Standing out with its details using craftsmanship, you can give your living spaces an elegant appearance thanks to the products of patterned luxury metal.