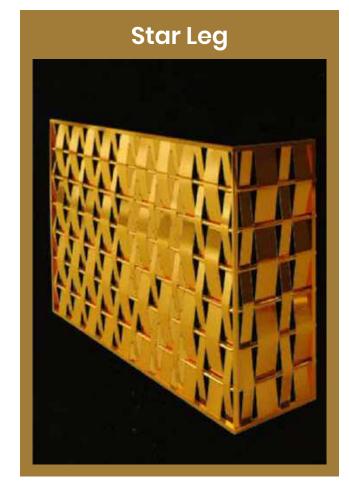

#### **Star Sofa**

In the Star Sofa Set, functional features that will meet user expectations are combined with an aesthetic appearance and presented to the taste.

The sort part of the product is upholstered with plain fabric and has a button feature that can be used in metal gold color.

In addition, the side arms have a very developed Italian model, as well as high feet are used for ease of cleaning and offering a more modern appearance.