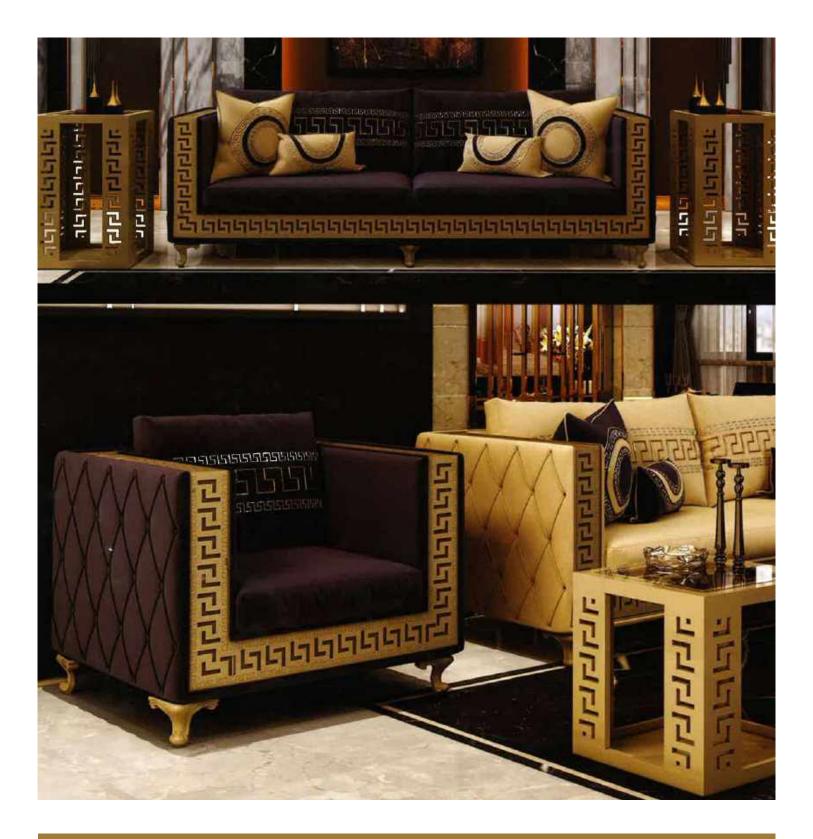

Our sofa sets and seating groups beautify your spaces with models that adapt to different decoration styles. Armchairs and sofas with modern, classic or retro styles are among the basic decoration elements of your living spaces. Sofa sets; It displays an aesthetic appearance with its colors, textures, several of special throw pillows, and different material and form of sofa legs. Furniture that will add a brand new touch to your living room or living room.

It offers both comfortable and functional use with different material models. In addition, it provides convenience with easy-to-clean options.

Seating groups, which will perfectly harmonize with our accessories and furniture, are specially designed to reflect your style in the best way. Standing out with its details using craftsmanship, you can give your living spaces an elegant appearance thanks to the products of patterned luxury metal.

With our sofa set and seating groups, you can bring the creative lines of elegant and modern designs of classic models to your decoration. You can examine their collections to add a new atmosphere to your living room or living rooms and to enrich your decoration.