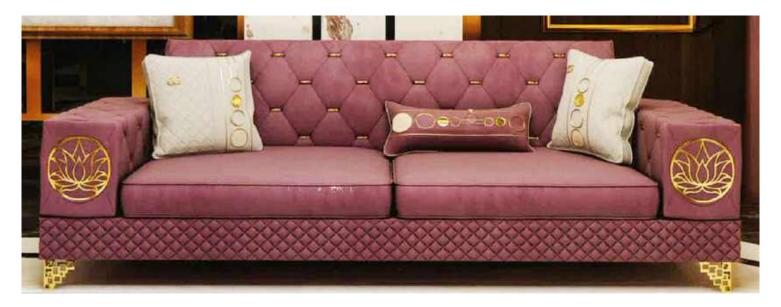

Yaprak Koltuk (Leaf Sofa) 2020 New Design Furniture

Yaprak Koltuk will allow you to create the style you dream of in your home with its eye-catching fabric options; It stands out with its elegant and aesthetic details.

### YAPRAK KOLTUK

Yaprak koltuk that will allow you to create the style you dream of in your home with its eye-catching fabric options; It stands out with its elegant and aesthetic details.

The seating structure that offers high comfort, the arm form specially designed for the product and the soft-lined metal legs reveals a unique stance.

### **Leaf Sofa**

The functional features that will meet the expectations of the users in the Leaf Sofa Set are combined with an aesthetic appearance and presented to the taste. The sort part of the product is upholstered with plain fabric and has a button feature that can be used in metal gold color.