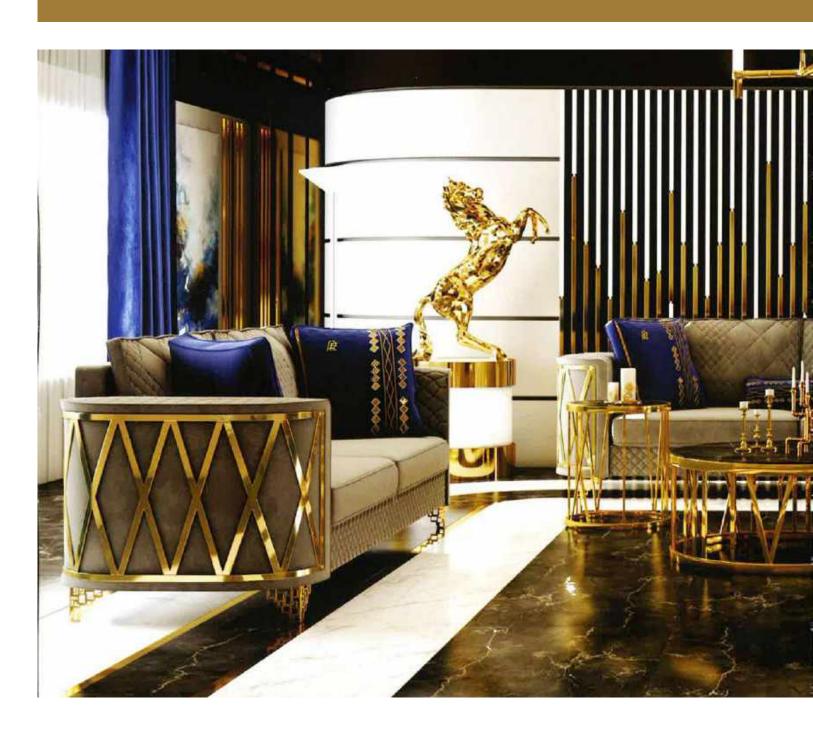

*Leaf Sofa**

The functional features that will meet the expectations of the users in the Leaf Sofa Set are combined with an aesthetic appearance and presented to the taste. The sort part of the product is upholstered with plain fabric and has a button feature that can be used in metal gold color.



















### Versace S Sofa

In the Versace S Sofa Set, the functional features that will meet the expectations of the user are combined with an aesthetic appearance, and the bottom part of the product is upholstered with plain fabric and has a button element that can be used in metal gold color according to preference.

In addition, the side arms have a very developed Italian model, and high feet are used because they provide ease of cleaning and offer a more modern appearance.















# **Rotana Sofa**

In the Rotana Sofa Set, the tonal features that will meet the expectations of the users are combined with an aesthetic appearance and they are presented to the likes.

The sort part of the product is upholstered with plain fabric and has a button feature that can be used in metal gold color.

In addition, the side arms have a very developed Italian model, and they have been used with high feet because they provide ease of cleaning and offer a more modern appearance.

























### **Straw Sofa**

The functional features that will meet the expectations of the user in the Straw Sofa Set are combined with an aesthetic appearance and presented to the taste. The sort part is upholstered with plain fabric and has a button feature that can be used in metal