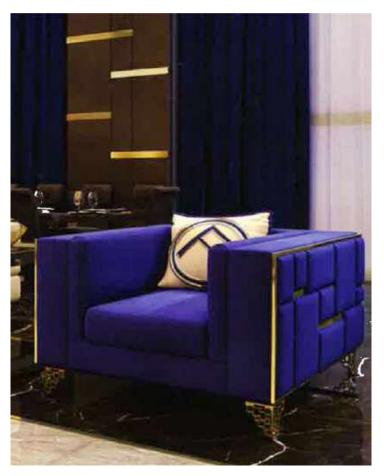

Our sofa sets and seating groups beautify your spaces with models that adapt to different decoration styles. Armchairs and sofas with modern, classic or retro styles are among the basic decoration elements of your living spaces. Sofa sets; It displays an aesthetic appearance with its colors, textures, several of special throw pillows, and different material and form of sofa legs. Furniture that will add a brand new touch to your living room or living room.

It offers both comfortable and functional use with different material models. In addition, it provides convenience with easy-to-clean options.

Seating groups, which will perfectly harmonize with our accessories and furniture, are specially designed to reflect your style in the best way. Standing out with its details using craftsmanship, you can give your living spaces an elegant appearance thanks to the products of patterned luxury metal.

With our sofa set and seating groups, you can bring the creative lines of elegant and modern designs of classic models to your decoration. You can examine their collections to add a new atmosphere to your living room or living rooms and to enrich your decoration.