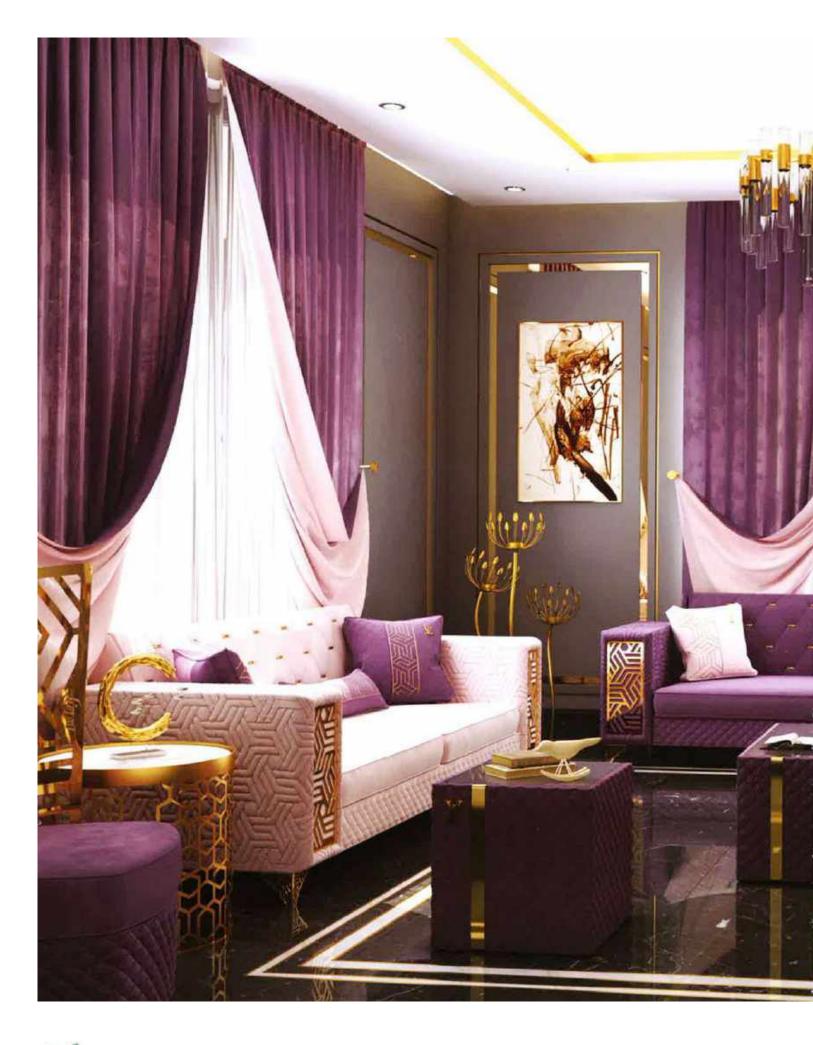

## **Handasi Koltuk**

Modernity of simple lines is hidden in the design details of Handasi Seating Group. It has Handasi Seating feature, which stands out with its specially designed back cushions and button details on its arms.

Modern design understanding and functionality came together in Handasi Sofa Set, where every detail has been carefully considered for your comfort.

You will feel the perfect comfort with the ergonomic design to the highest level with the seat and back structure.