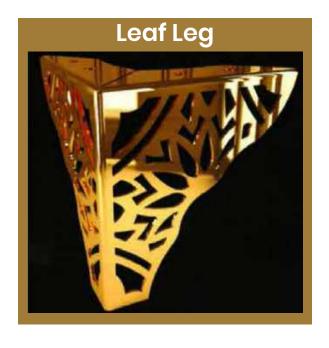

Yaprak Koltuk (Leaf Sofa) 2020 New Design Furniture

Yaprak Koltuk will allow you to create the style you dream of in your home with its eye-catching fabric options; It stands out with its elegant and aesthetic details.

### YAPRAK KOLTUK

Yaprak koltuk that will allow you to create the style you dream of in your home with its eye-catching fabric options; It stands out with its elegant and aesthetic details.

The seating structure that offers high comfort, the arm form specially designed for the product and the soft-lined metal legs reveals a unique stance.

In addition, the side arms have a very developed Italian model, as well as high feet are used because they provide convenience in cleaning and offer a more modern appearance.

Leaf seat that will allow you to create the style you dream of in your home with its eye-catching fabric options, It stands out with its elegant and aesthetic details.

### **Leaf Sofa**

The functional features that will meet the expectations of the users in the Leaf Sofa Set are combined with an aesthetic appearance and presented to the taste. The sort part of the product is upholstered with plain fabric and has a button feature that can be used in metal gold color.