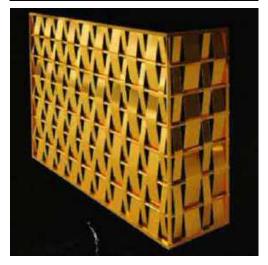

# Koşe Boru Profile Sofa

Timelessly Defying Elegance, Modern and classical design mentalities are reinterpreted with an innovative perspective and an original form. The pipe broach set reflects a timeless elegance with its circular leg design, high comfort, eye-catching fabric and throw pillow applications.

### Koşe Boru Sofa Set

functional features that will meet user expectations are combined with an aesthetic appearance and presented to the taste.

It has a button feature that the product can be upholstered with fabric and optionally used in metal gold color.

In addition, the side arms have a very developed Italian model, and high feet are used because they provide easy cleaning and offer a more modern appearance.