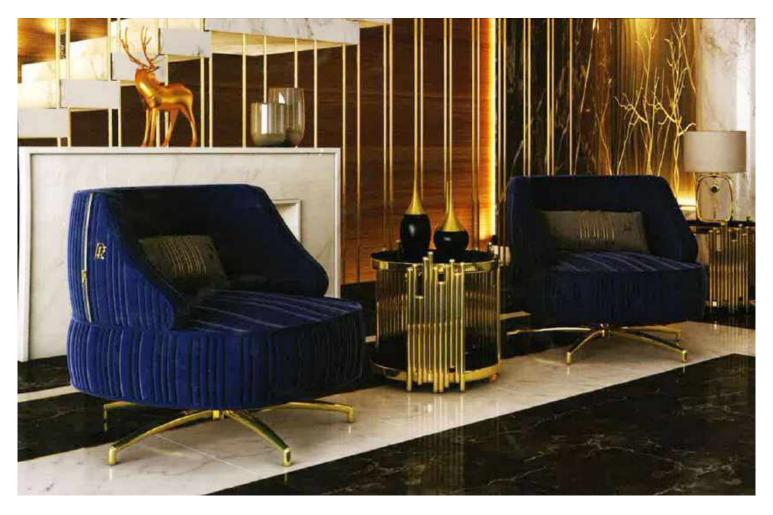

## **Handasi Koltuk**

Modernity of simple lines is hidden in the design details of Handasi Seating Group. It has Handasi Seating feature, which stands out with its specially designed back cushions and button details on its arms.

Modern design understanding and functionality came together in Handasi Sofa Set, where every detail has been carefully considered for your comfort.

You will feel the perfect comfort with the ergonomic design to the highest level with the seat and back structure.