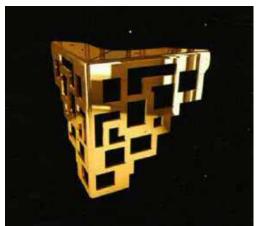

### **Leaf Leg and Pattern**

Armchair accessories and various models have been designed to enhance your spaces with metal models that adapt to decoration styles.

Welcome to Boru Koşe Profile (Tubular Corner Profile)

## Handasi Leg and Pattern

Sofa accessories and various models designed to enhance your spaces with metal models that adapt to decoration styles.