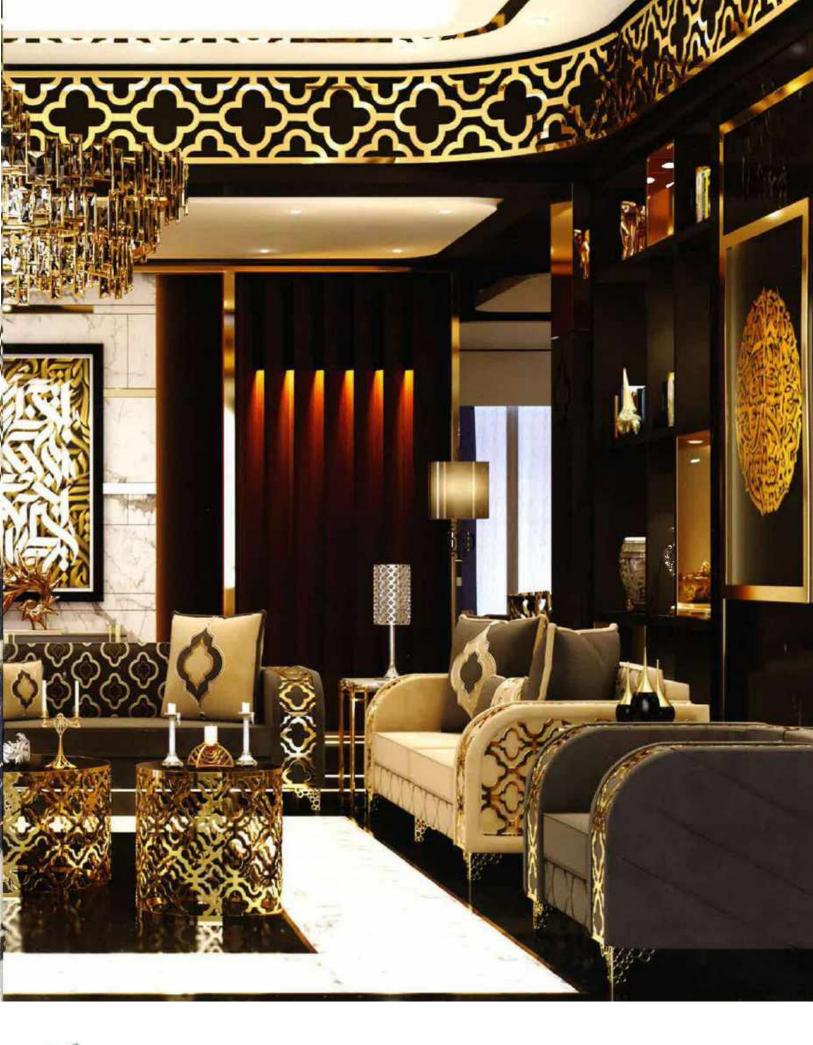

Our sofa sets and seating groups beautify your spaces with models that adapt to different decoration styles. Armchairs and sofas with modern, classic or retro styles are among the basic decoration elements of your living spaces. Sofa sets; It displays an aesthetic appearance with its colors, textures, several of special throw pillows, and different material and form of sofa legs. Furniture that will add a brand new touch to your living room or living room.

It offers both comfortable and functional use with different material models. In addition, it provides convenience with easy-to-clean options.

Seating groups, which will perfectly harmonize with our accessories and furniture, are specially designed to reflect your style in the best way. Standing out with its details using craftsmanship, you can give your living spaces an elegant appearance thanks to the products of patterned luxury metal.

With our sofa set and seating groups, you can bring the creative lines of elegant and modern designs of classic models to your decoration. You can examine their collections to add a new atmosphere to your living room or living rooms and to enrich your decoration.