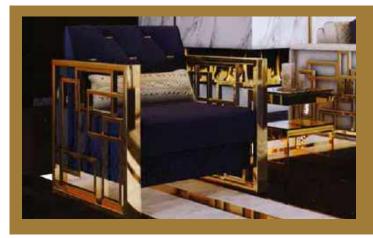

## **Handasi Koltuk**

Modernity of simple lines is hidden in the design details of Handasi Seating Group. It has Handasi Seating feature, which stands out with its specially designed back cushions and button details on its arms.

Modern design understanding and functionality came together in Handasi Sofa Set, where every detail has been carefully considered for your comfort.

You will feel the perfect comfort with the ergonomic design to the highest level with the seat and back structure.