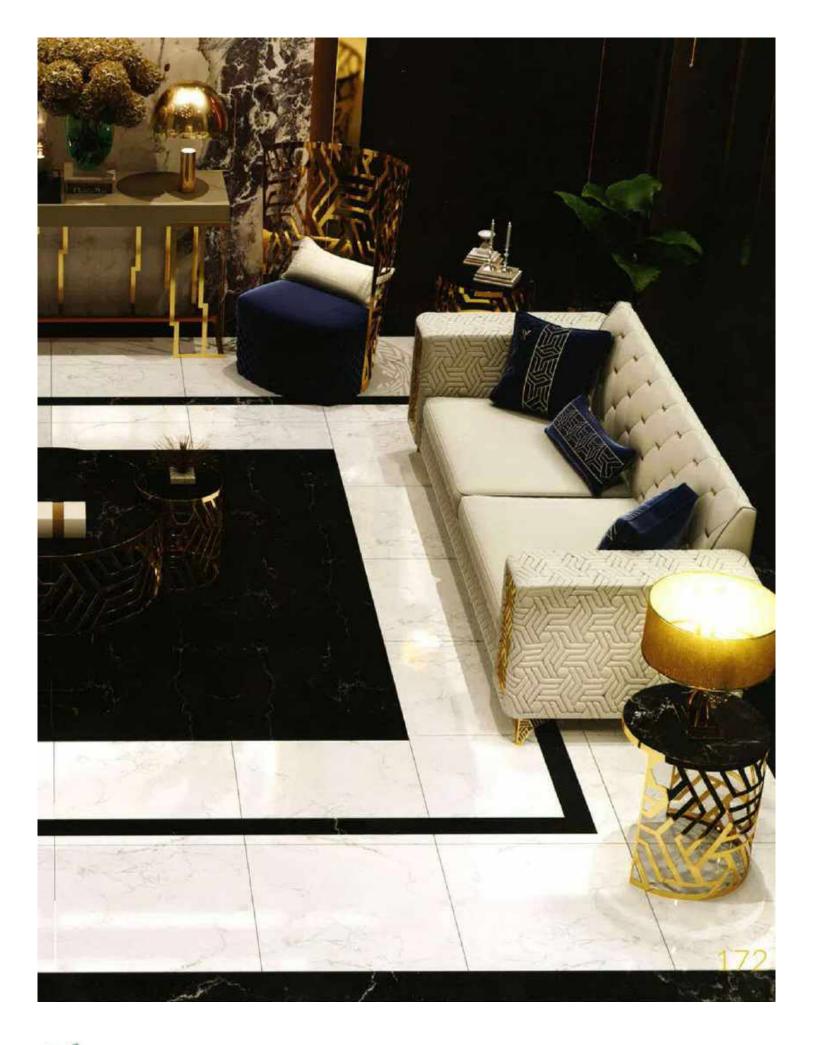

Our sofa sets and seating groups beautify your spaces with models that adapt to different decoration styles. Armchairs and sofas with modern, classic or retro styles are among the basic decoration elements of your living spaces. Sofa sets; It displays an aesthetic appearance with its colors, textures, several of special throw pillows, and different material and form of sofa legs. Furniture that will add a brand new touch to your living room or living room.

It offers both comfortable and functional use with different material models. In addition, it provides convenience with easy-to-clean options.

Seating groups, which will perfectly harmonize with our accessories and furniture, are specially designed to reflect your style in the best way. Standing out with its details using craftsmanship, you can give your living spaces an elegant appearance thanks to the products of patterned luxury metal.

With our sofa set and seating groups, you can bring the creative lines of elegant and modern designs of classic models to your decoration. You can examine their collections to add a new atmosphere to your living room or living rooms and to enrich your decoration.