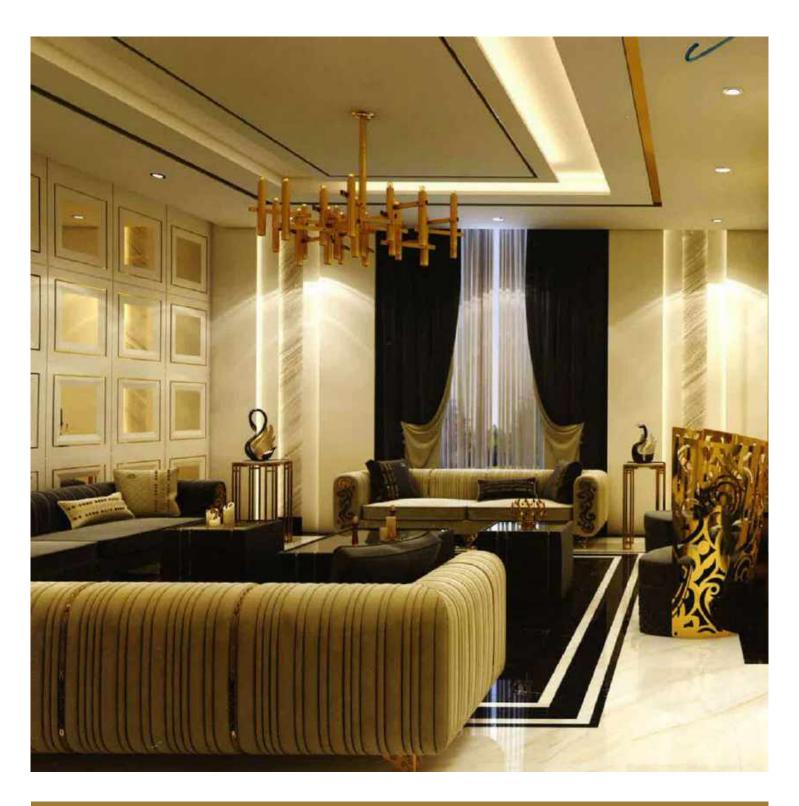

Our sofa sets and seating groups beautify your spaces with models that adapt to different decoration styles. Armchairs and sofas with modern, classic or retro styles are among the basic decoration elements of your living spaces. Sofa sets; It displays an aesthetic appearance with its colors, textures, several of special throw pillows, and different material and form of sofa legs. Furniture that will add a brand new touch to your living room or living room.

It offers both comfortable and functional use with different material models. In addition, it provides convenience with easy-to-clean options.

Seating groups, which will perfectly harmonize with our accessories and furniture, are specially designed to reflect your style in the best way. Standing out with its details using craftsmanship, you can give your living spaces an elegant appearance thanks to the products of patterned luxury metal.

With our sofa set and seating groups, you can bring the creative lines of elegant and modern designs of classic models to your decoration. You can examine their collections to add a new atmosphere to your living room or living rooms and to enrich your decoration.