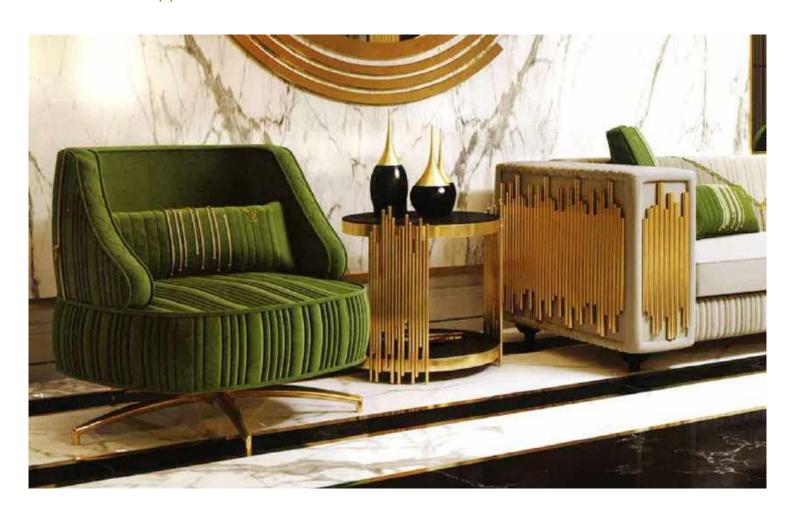

### Double Yaprak Koltuk

Handasi Seating Group, which animates its design with its back cushions and linear details on the sides of the arms, fabric and ridge alternatives in different shades, is our model with double.

### **Triple Yaprak Koltuk**

Handasi Seating Group, which moves its design with its back cushions and linear details on the sides of the arms, fabric and ridge alternatives in different shades, is our triple-piece model.

### Single Yaprak Koltuk

Our single model is the Handasi Seating Group, which animates its design with its back cushions and linear details on the sides of the arms, fabric and ridge alternatives in different shades.