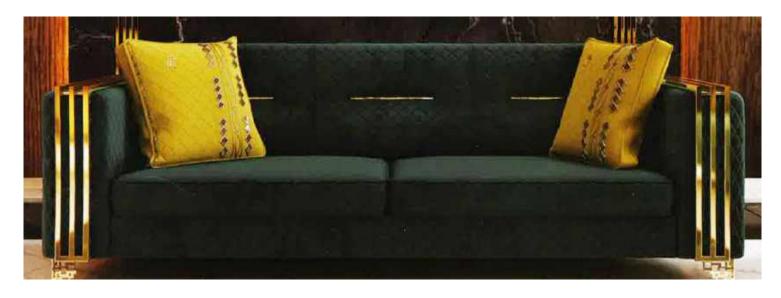

### **Handasi Triple Sofa**

Handasi Seating Group, which moves its design with its back cushions and linear details on the arm sides, fabric and ridge alternatives in different shades, is our triple model.

#### Handasi Double Sofa

is our double model, which moves the design with its cushions and linear details on the arm sides, fabric and crystal alternatives in different shades.

## Handasi Single Berjer

Back cushions and linear details on the sides of the arm, with fabric and ridge alternatives in different shades, Handasi Seating Group is our single model.