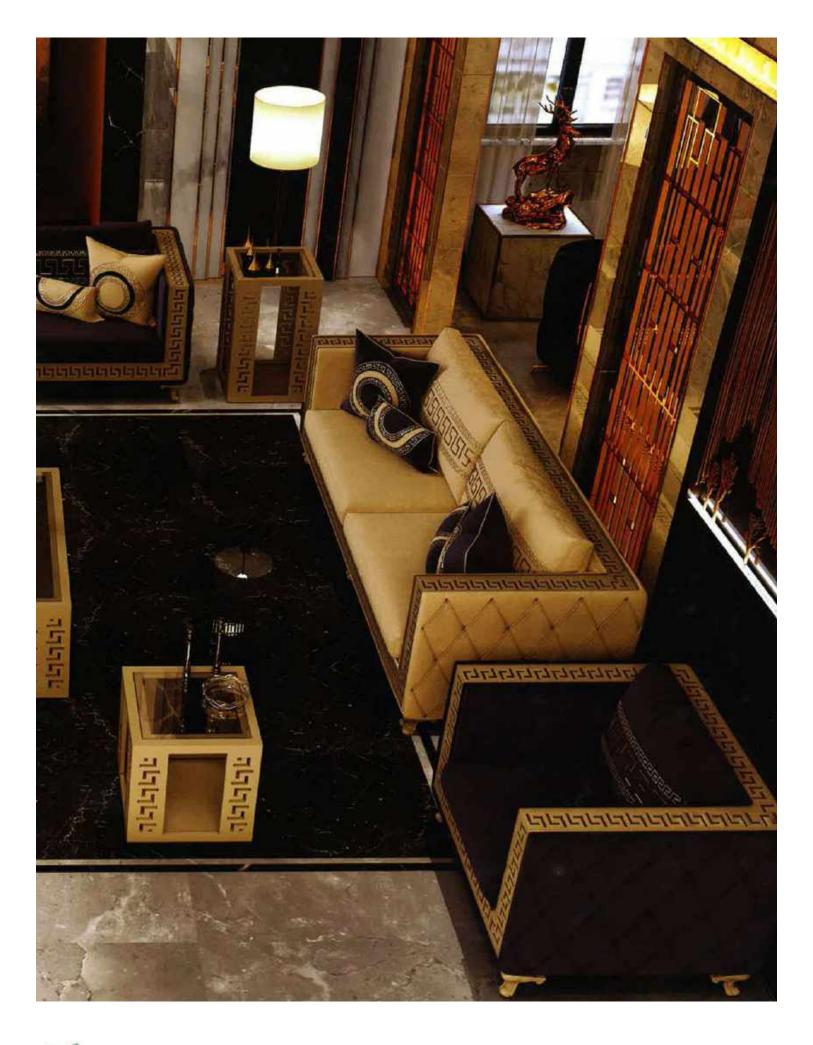

Our sofa sets and seating groups beautify your spaces with models that adapt to different decoration styles. Armchairs and sofas with modern, classic or retro styles are among the basic decoration elements of your living spaces. Sofa sets; It displays an aesthetic appearance with its colors, textures, several of special throw pillows, and different material and form of sofa legs. Furniture that will add a brand new touch to your living room or living room.

It offers both comfortable and functional use with different material models. In addition, it provides convenience with easy-to-clean options.

Seating groups, which will perfectly harmonize with our accessories and furniture, are specially designed to reflect your style in the best way. Standing out with its details using craftsmanship, you can give your living spaces an elegant appearance thanks to the products of patterned luxury metal.

With our sofa set and seating groups, you can bring the creative lines of elegant and modern designs of classic models to your decoration. You can examine their collections to add a new atmosphere to your living room or living rooms and to enrich your decoration.