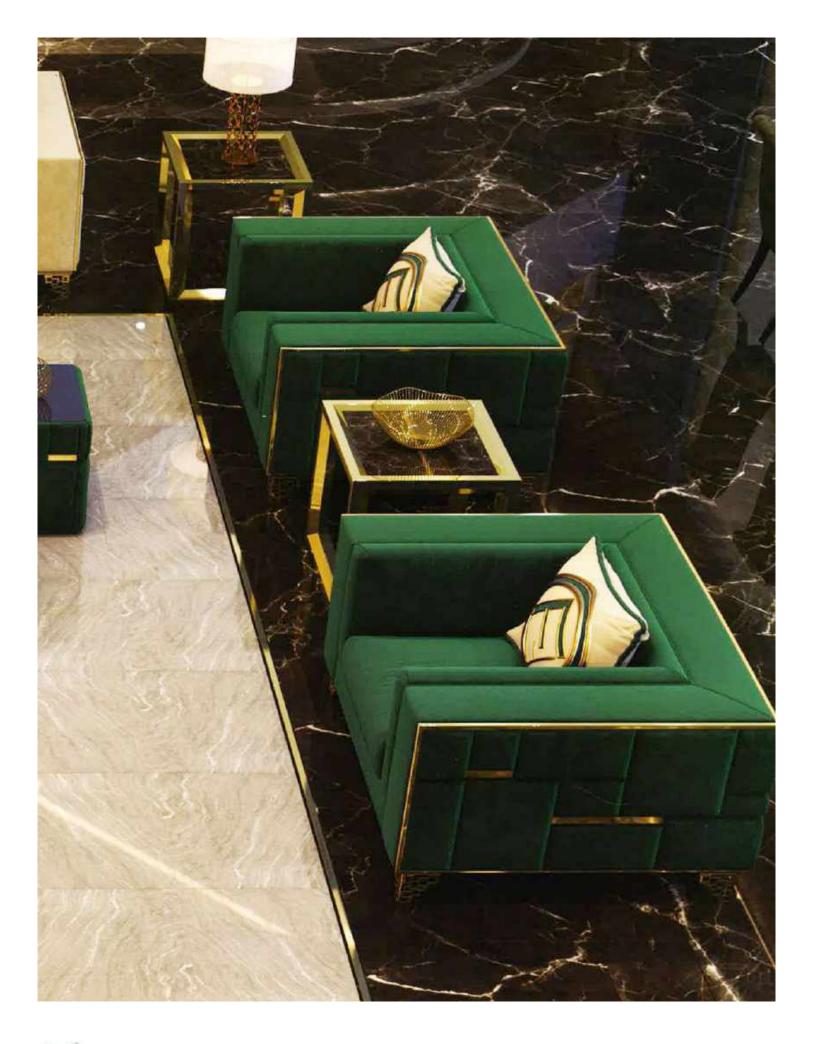

Our sofa sets and seating groups beautify your spaces with models that adapt to different decoration styles. Armchairs and sofas with modern, classic or retro styles are among the basic decoration elements of your living spaces. Sofa sets; It displays an aesthetic appearance with its colors, textures, several of special throw pillows, and different material and form of sofa legs. Furniture that will add a brand new touch to your living room or living room.

It offers both comfortable and functional use with different material models. In addition, it provides convenience with easy-to-clean options.

Seating groups, which will perfectly harmonize with our accessories and furniture, are specially designed to reflect your style in the best way. Standing out with its details using craftsmanship, you can give your living spaces an elegant appearance thanks to the products of patterned luxury metal.

With our sofa set and seating groups, you can bring the creative lines of elegant and modern designs of classic models to your decoration. You can examine their collections to add a new atmosphere to your living room or living rooms and to enrich your decoration.