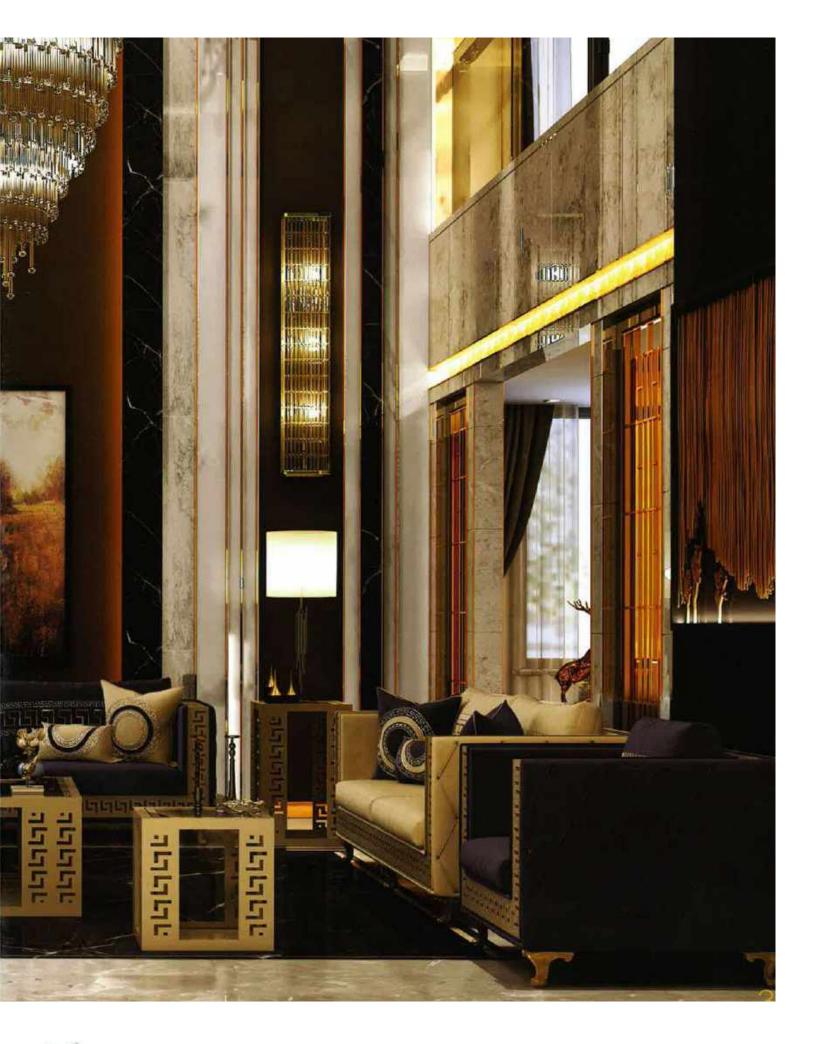

Our sofa sets and seating groups beautify your spaces with models that adapt to different decoration styles. Armchairs and sofas with modern, classic or retro styles are among the basic decoration elements of your living spaces. Sofa sets; It displays an aesthetic appearance with its colors, textures, several of special throw pillows, and different material and form of sofa legs. Furniture that will add a brand new touch to your living room or living room.

It offers both comfortable and functional use with different material models. In addition, it provides convenience with easy-to-clean options.

Seating groups, which will perfectly harmonize with our accessories and furniture, are specially designed to reflect your style in the best way. Standing out with its details using craftsmanship, you can give your living spaces an elegant appearance thanks to the products of patterned luxury metal.

With our sofa set and seating groups, you can bring the creative lines of elegant and modern designs of classic models to your decoration. You can examine their collections to add a new atmosphere to your living room or living rooms and to enrich your decoration.