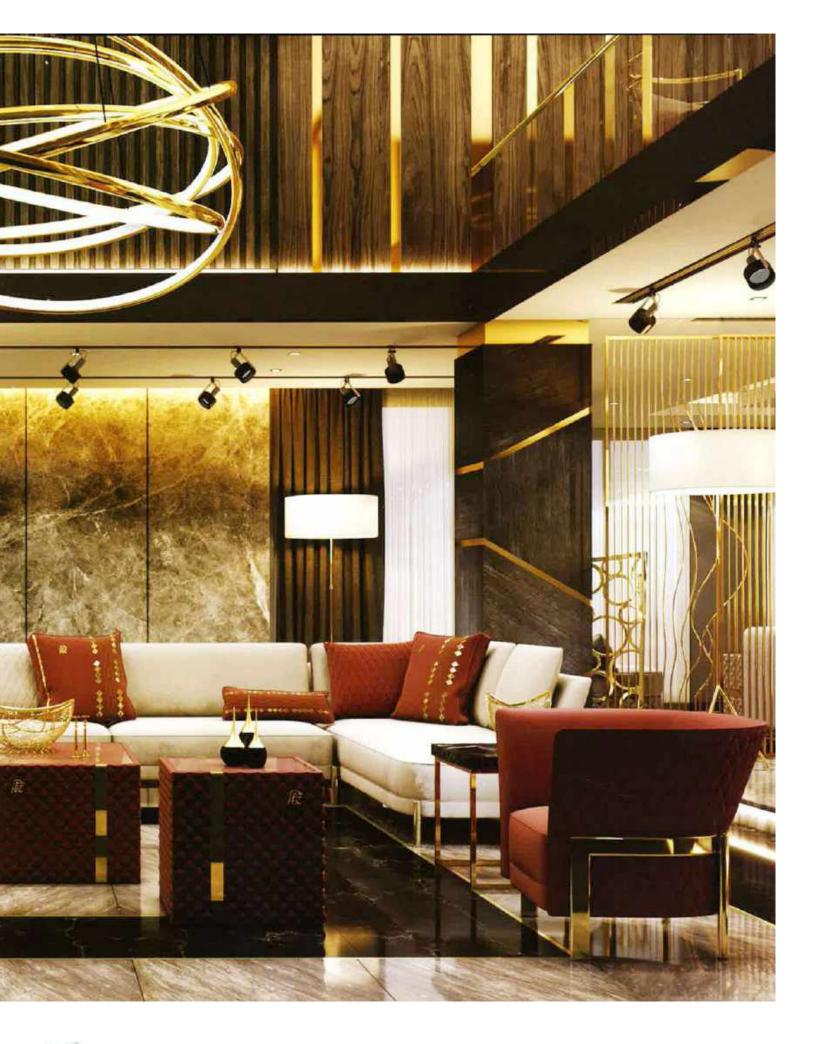

Our sofa sets and seating groups beautify your spaces with models that adapt to different decoration styles. Armchairs and sofas with modern, classic or retro styles are among the basic decoration elements of your living spaces. Sofa sets; It displays an aesthetic appearance with its colors, textures, several of special throw pillows, and different material and form of sofa legs. Furniture that will add a brand new touch to your living room or living room.

It offers both comfortable and functional use with different material models. In addition, it provides convenience with easy-to-clean options.

Seating groups, which will perfectly harmonize with our accessories and furniture, are specially designed to reflect your style in the best way. Standing out with its details using craftsmanship, you can give your living spaces an elegant appearance thanks to the products of patterned luxury metal.

With our sofa set and seating groups, you can bring the creative lines of elegant and modern designs of classic models to your decoration. You can examine their collections to add a new atmosphere to your living room or living rooms and to enrich your decoration.