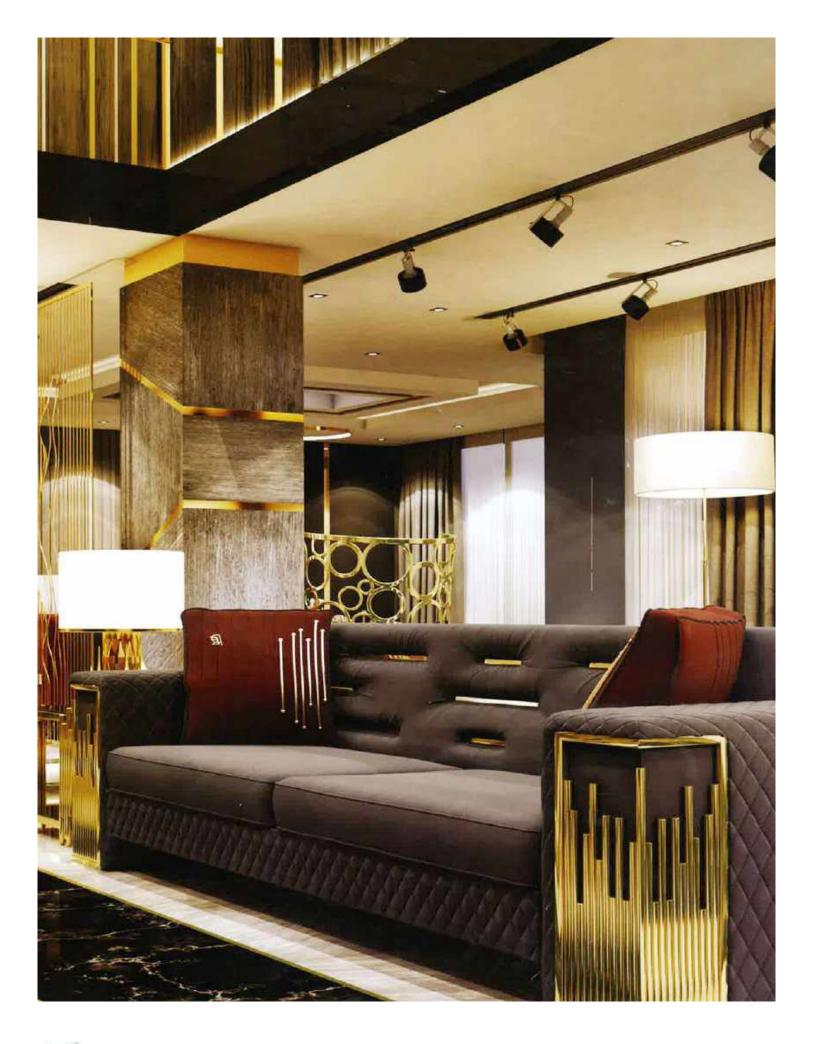

Our sofa sets and seating groups beautify your spaces with models that adapt to different decoration styles. Armchairs and sofas with modern, classic or retro styles are among the basic decoration elements of your living spaces. Sofa sets; It displays an aesthetic appearance with its colors, textures, several of special throw pillows, and different material and form of sofa legs. Furniture that will add a brand new touch to your living room or living room.

It offers both comfortable and functional use with different material models. In addition, it provides convenience with easy-to-clean options.

Seating groups, which will perfectly harmonize with our accessories and furniture, are specially designed to reflect your style in the best way. Standing out with its details using craftsmanship, you can give your living spaces an elegant appearance thanks to the products of patterned luxury metal.

With our sofa set and seating groups, you can bring the creative lines of elegant and modern designs of classic models to your decoration. You can examine their collections to add a new atmosphere to your living room or living rooms and to enrich your decoration.