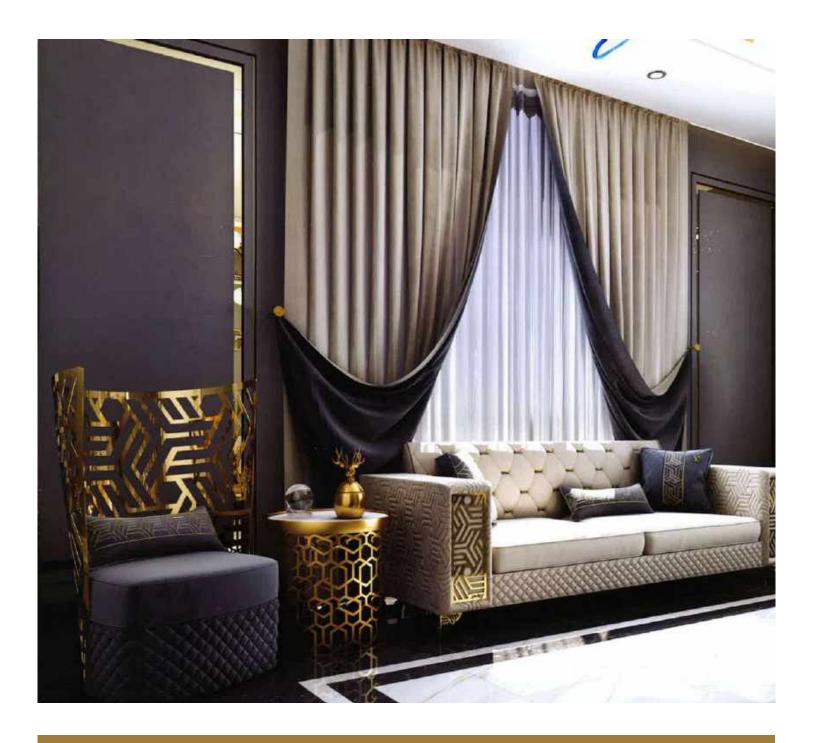

Our sofa sets and seating groups beautify your spaces with models that adapt to different decoration styles. Armchairs and sofas with modern, classic or retro styles are among the basic decoration elements of your living spaces. Sofa sets; It displays an aesthetic appearance with its colors, textures, several of special throw pillows, and different material and form of sofa legs. Furniture that will add a brand new touch to your living room or living room.

It offers both comfortable and functional use with different material models. In addition, it provides convenience with easy-to-clean options.

Seating groups, which will perfectly harmonize with our accessories and furniture, are specially designed to reflect your style in the best way. Standing out with its details using craftsmanship, you can give your living spaces an elegant appearance thanks to the products of patterned luxury metal.

With our sofa set and seating groups, you can bring the creative lines of elegant and modern designs of classic models to your decoration. You can examine their collections to add a new atmosphere to your living room or living rooms and to enrich your decoration.

Seating groups, which will perfectly harmonize with our accessories and furniture, are specially designed to reflect your style in the best way.

You can create a stylish look in your living spaces thanks to the products that stand out with their patterned luxury metal and handcrafted details.