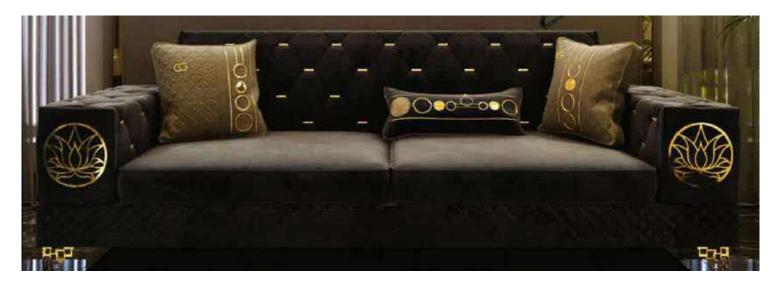

## **Handasi Koltuk**

Modernity of simple lines is hidden in the design details of Handasi Seating Group. It has Handasi Seating feature, which stands out with its specially designed back cushions and button details on its arms.

Modern design understanding and functionality came together in Handasi Sofa Set, where every detail has been carefully considered for your comfort.

You will feel the perfect comfort with the ergonomic design to the highest level with the seat and back structure.