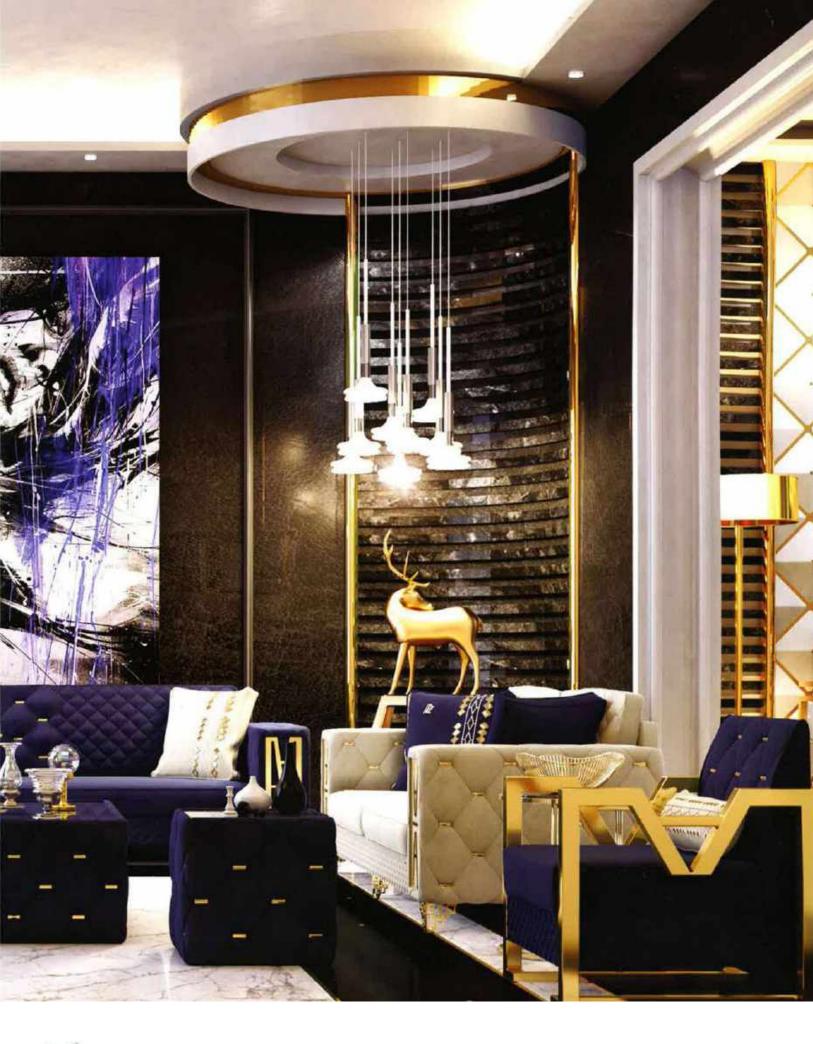

Our sofa sets and seating groups beautify your spaces with models that adapt to different decoration styles. Armchairs and sofas with modern, classic or retro styles are among the basic decoration elements of your living spaces. Sofa sets; It displays an aesthetic appearance with its colors, textures, several of special throw pillows, and different material and form of sofa legs. Furniture that will add a brand new touch to your living room or living room.

It offers both comfortable and functional use with different material models. In addition, it provides convenience with easy-to-clean options.

Seating groups, which will perfectly harmonize with our accessories and furniture, are specially designed to reflect your style in the best way. Standing out with its details using craftsmanship, you can give your living spaces an elegant appearance thanks to the products of patterned luxury metal.

With our sofa set and seating groups, you can bring the creative lines of elegant and modern designs of classic models to your decoration. You can examine their collections to add a new atmosphere to your living room or living rooms and to enrich your decoration.