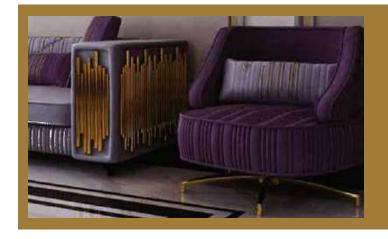

Our sofa sets and seating groups beautify your spaces with models that adapt to different decoration styles. Armchairs and sofas with modern, classic or retro styles are among the basic decoration elements of your living spaces. Sofa sets; It displays an aesthetic appearance with its colors, textures, several of special throw pillows, and different material and form of sofa legs. Furniture that will add a brand new touch to your living room or living room.

It offers both comfortable and functional use with different material models. In addition, it provides convenience with easy-to-clean options.

Seating groups, which will perfectly harmonize with our accessories and furniture, are specially designed to reflect your style in the best way. Standing out with its details using craftsmanship, you can give your living spaces an elegant appearance thanks to the products of patterned luxury metal.

With our sofa set and seating groups, you can bring the creative lines of elegant and modern designs of classic models to your decoration. You can examine their collections to add a new atmosphere to your living room or living rooms and to enrich your decoration.