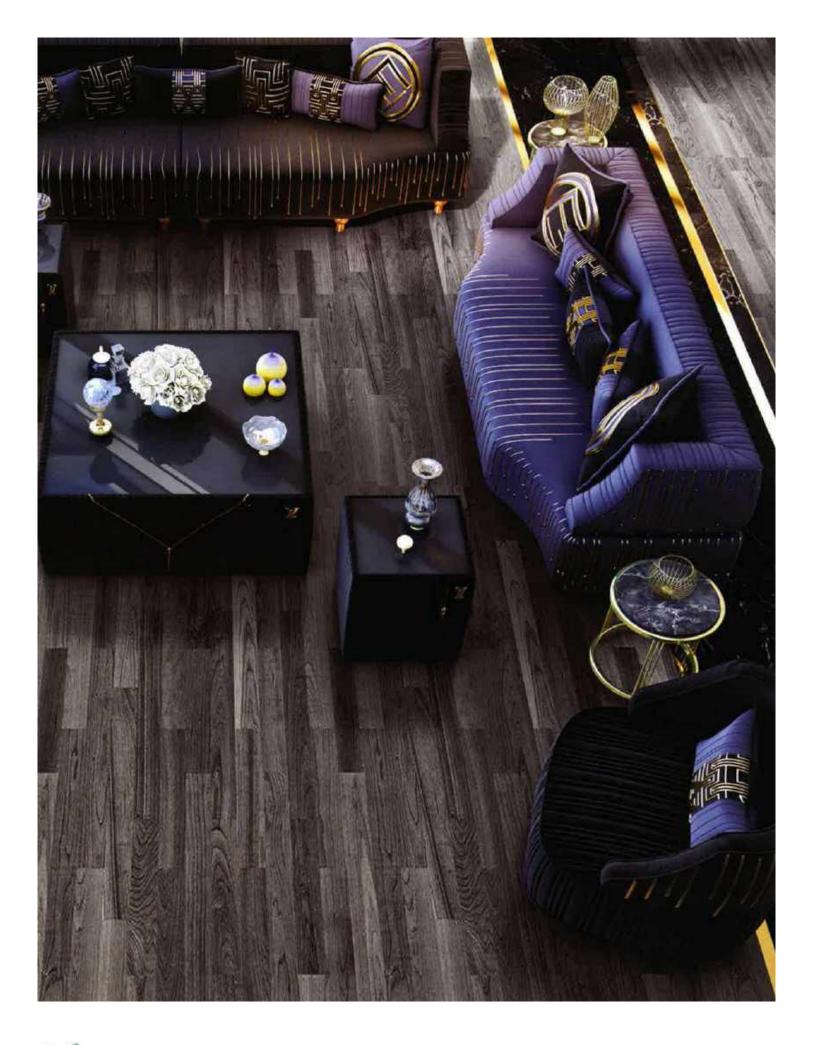

Our sofa sets and seating groups beautify your spaces with models that adapt to different decoration styles. Armchairs and sofas with modern, classic or retro styles are among the basic decoration elements of your living spaces. Sofa sets; It displays an aesthetic appearance with its colors, textures, several of special throw pillows, and different material and form of sofa legs. Furniture that will add a brand new touch to your living room or living room.

It offers both comfortable and functional use with different material models. In addition, it provides convenience with easy-to-clean options.

Seating groups, which will perfectly harmonize with our accessories and furniture, are specially designed to reflect your style in the best way. Standing out with its details using craftsmanship, you can give your living spaces an elegant appearance thanks to the products of patterned luxury metal.

With our sofa set and seating groups, you can bring the creative lines of elegant and modern designs of classic models to your decoration. You can examine their collections to add a new atmosphere to your living room or living rooms and to enrich your decoration.