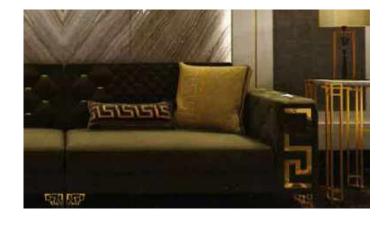

tuk (Versace S Sofa)

Versace S Koltuk (Versace S Sofa) Versace S Sofa Set offers functional features that will meet user expectations, combined with an aesthetic appearance.

The short part of the product is upholstered with plain fabric and has a custom gold-colored button feature. In addition, the side arms have a very developed Italian model, and also high legs are used because they provide easy cleaning and offer a more modern appearance.

The S Sofa Set is visually supported by using gold-colored metal accessories on the arm sides of the triple sofa and a button on the back.

The Versace Sofa Set, which combines the modern style interpreted with Versace details with high comfort, brings a remarkable movement to the design with a variety of pillows in different sizes and patterns.

















# Inci Çiçeği Koltuk (Pearl Flower Sofa)

In the İnci Flower Sofa Set, functional features that will meet user expectations are combined with an aesthetic appearance and presented to the taste.

The short part of the product is upholstered with plain fabric and has a custom gold-colored button feature. In addition, the side arms have a very developed Italian model, and also high legs are used because they provide easy cleaning and offer a more modern appearance.















## Harem Koltuk (Harem Sofa)

Functional features that will meet user expectations in the Harem Sofa Set are combined with an aesthetic appearance and presented to the taste.

The short part of the product is upholstered with plain fabric and has a custom gold-colored button feature. In addition, the si