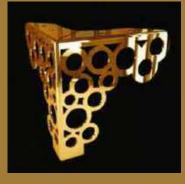

### **Leaf Leg and Pattern**

Armchair accessories and various models have been designed to enhance your spaces with metal models that adapt to decoration styles.

Welcome to Boru Koşe Profile (Tubular Corner Profile)

### **U Leg and Pattern**

Our sofa legs and metal legs that adapt to decoration styles will be customized and various models have been designed.

In the M Sofa Set, functional features that will meet the expectations of the user are combined with an aesthetic appearance and presented to the taste.

#### **M Foot and Pattern**

Seat accessories and decoration styles are made of metal. A variety of models have been designed, which will beautify your places.

## Handasi Leg and Pattern

Sofa accessories and various models designed to enhance your spaces with metal models that adapt to decoration styles.