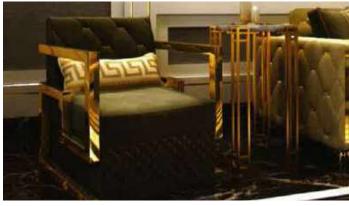

### **Leaf Leg and Pattern**

Armchair accessories and various models have been designed to enhance your spaces with metal models that adapt to decoration styles.

Welcome to Boru Koşe Profile (Tubular Corner Profile)

## Handasi Leg and Pattern

Sofa accessories and various models designed to enhance your spaces with metal models that adapt to decoration styles.