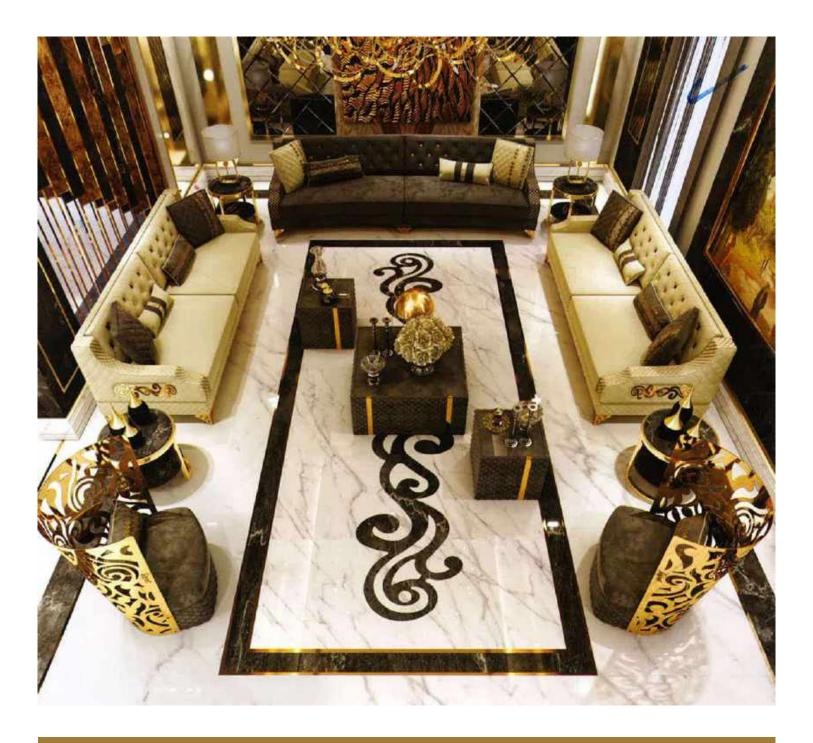

Our sofa sets and seating groups beautify your spaces with models that adapt to different decoration styles. Armchairs and sofas with modern, classic or retro styles are among the basic decoration elements of your living spaces. Sofa sets; It displays an aesthetic appearance with its colors, textures, several of special throw pillows, and different material and form of sofa legs. Furniture that will add a brand new touch to your living room or living room.

It offers both comfortable and functional use with different material models. In addition, it provides convenience with easy-to-clean options.

Seating groups, which will perfectly harmonize with our accessories and furniture, are specially designed to reflect your style in the best way. Standing out with its details using craftsmanship, you can give your living spaces an elegant appearance thanks to the products of patterned luxury metal.

With our sofa set and seating groups, you can bring the creative lines of elegant and modern designs of classic models to your decoration. You can examine their collections to add a new atmosphere to your living room or living rooms and to enrich your decoration.