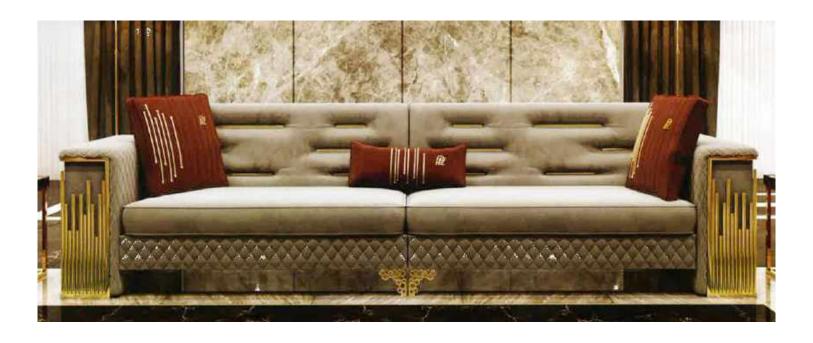

Our sofa sets and seating groups beautify your spaces with models that adapt to different decoration styles. Armchairs and sofas with modern, classic or retro styles are among the basic decoration elements of your living spaces. Sofa sets; It displays an aesthetic appearance with its colors, textures, several of special throw pillows, and different material and form of sofa legs. Furniture that will add a brand new touch to your living room or living room.

It offers both comfortable and functional use with different material models. In addition, it provides convenience with easy-to-clean options.

Seating groups, which will perfectly harmonize with our accessories and furniture, are specially designed to reflect your style in the best way. Standing out with its details using craftsmanship, you can give your living spaces an elegant appearance thanks to the products of patterned luxury metal.

With our sofa set and seating groups, you can bring the creative lines of elegant and modern designs of classic models to your decoration. You can examine their collections to add a new atmosphere to your living room or living rooms and to enrich your decoration.