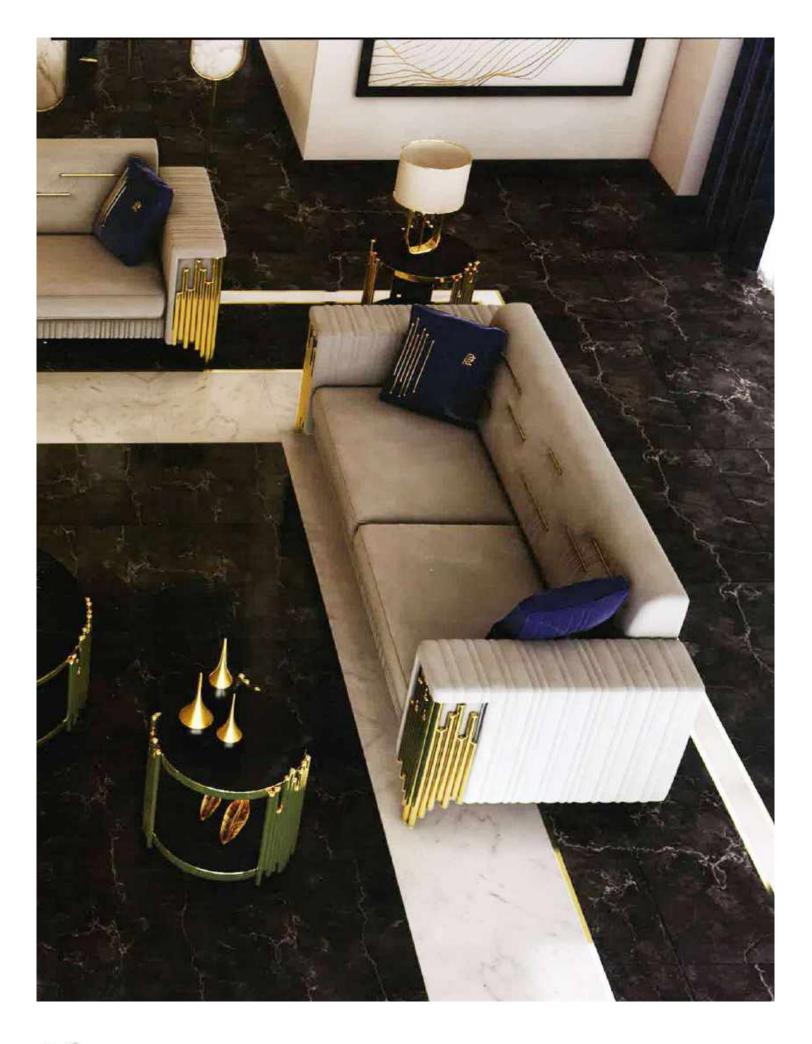

### Double Yaprak Koltuk

Handasi Seating Group, which animates its design with its back cushions and linear details on the sides of the arms, fabric and ridge alternatives in different shades, is our model with double.

### **Triple Yaprak Koltuk**

Handasi Seating Group, which moves its design with its back cushions and linear details on the sides of the arms, fabric and ridge alternatives in different shades, is our triple-piece model.

### Single Yaprak Koltuk

Our single model is the Handasi Seating Group, which animates its design with its back cushions and linear details on the sides of the arms, fabric and ridge alternatives in different shades.

## **Handasi Koltuk**

Modernity of simple lines is hidden in the design details of Handasi Seating Group. It has Handasi Seating feature, which stands out with its specially designed back cushions and button details on its arms.

Modern design understanding and functionality came together in Handasi Sofa Set, where every detail has been carefully considered for your comfort.

You will feel the perfect comfort with the ergonomic design to the highest level with the seat and back structure.