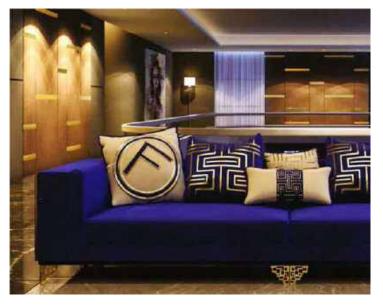

Our sofa sets and seating groups beautify your spaces with models that adapt to different decoration styles. Armchairs and sofas with modern, classic or retro styles are among the basic decoration elements of your living spaces. Sofa sets; It displays an aesthetic appearance with its colors, textures, several of special throw pillows, and different material and form of sofa legs. Furniture that will add a brand new touch to your living room or living room.

It offers both comfortable and functional use with different material models. In addition, it provides convenience with easy-to-clean options.

Seating groups, which will perfectly harmonize with our accessories and furniture, are specially designed to reflect your style in the best way. Standing out with its details using craftsmanship, you can give your living spaces an elegant appearance thanks to the products of patterned luxury metal.

With our sofa set and seating groups, you can bring the creative lines of elegant and modern designs of classic models to your decoration. You can examine their collections to add a new atmosphere to your living room or living rooms and to enrich your decoration.