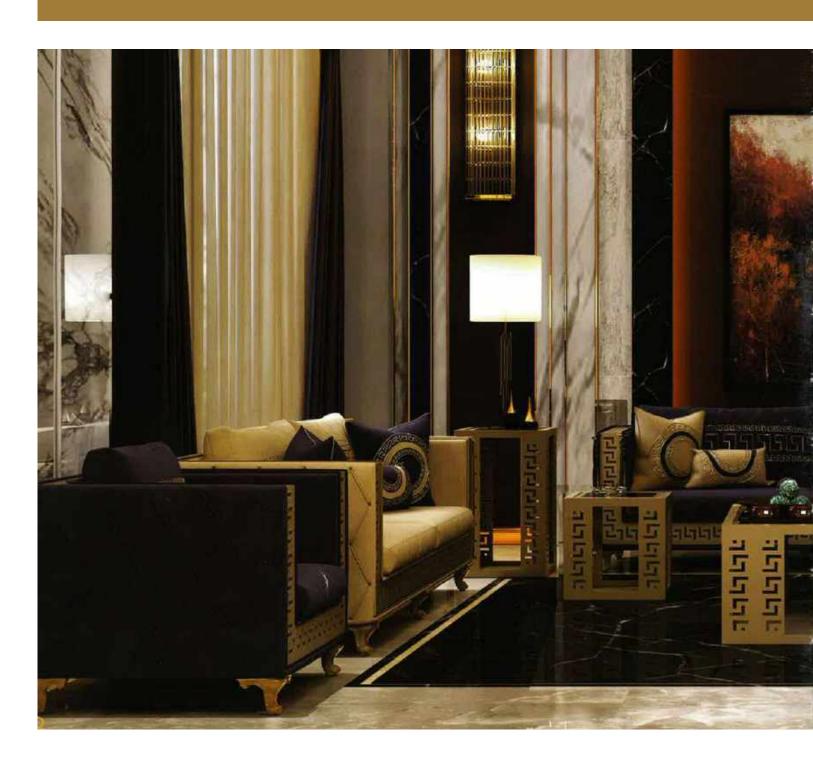

# Versace S Sofa 2020 New Design

The functional features that will meet the user expectations in the team are combined with an aesthetic appearance and presented to the taste.

## Versace S Koltuk (Versace S Sofa)

Versace S Koltuk (Versace S Sofa) Versace S Sofa Set offers functional features that will meet user expectations, combined with an aesthetic appearance.

The short part of the product is upholstered with plain fabric and has a custom gold-colored button feature. In addition, the side arms have a very developed Italian model, and also high legs are used because they provide easy cleaning and offer a more modern appearance.

The S Sofa Set is visually supported by using gold-colored metal accessories on the arm sides of the triple sofa and a button on the back.

The Versace Sofa Set, which combines the modern style interpreted with Versace details with high comfort, brings a remarkable movement to the design with a variety of pillows in different sizes and patterns.