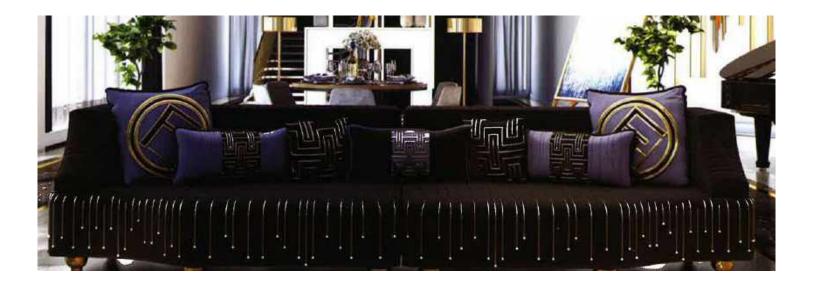

### **Handasi Triple Sofa**

Handasi Seating Group, which moves its design with its back cushions and linear details on the arm sides, fabric and ridge alternatives in different shades, is our triple model.

### **Boru Triple Sofa**

Handasi Seating Group, which moves its design with its back cushions and linear details on the sides of the arms, fabric and ridge alternatives in different shades, is our triple-piece model.