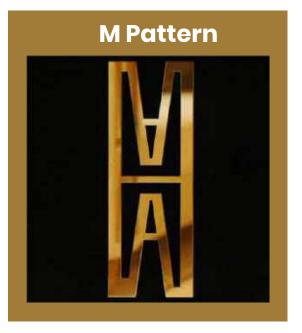

#### **M Foot and Pattern**

Seat accessories and decoration styles are made of metal. A variety of models have been designed, which will beautify your places.