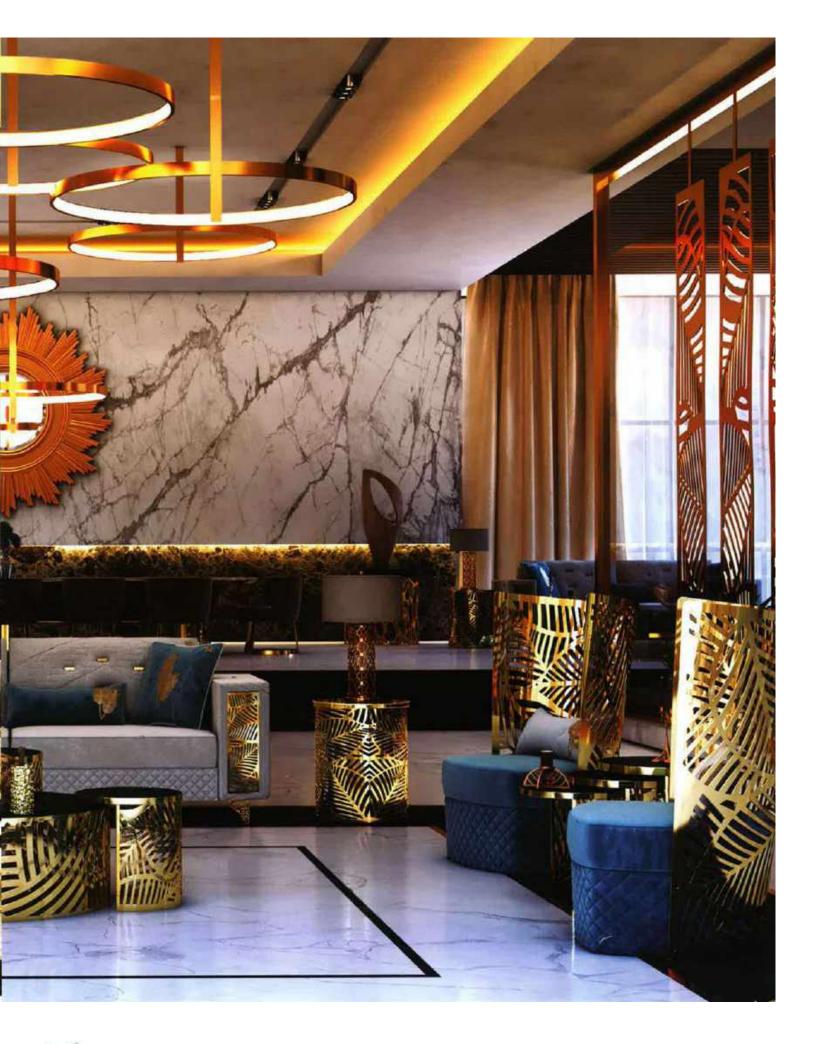

Our sofa sets and seating groups beautify your spaces with models that adapt to different decoration styles. Armchairs and sofas with modern, classic or retro styles are among the basic decoration elements of your living spaces. Sofa sets; It displays an aesthetic appearance with its colors, textures, several of special throw pillows, and different material and form of sofa legs. Furniture that will add a brand new touch to your living room or living room.

It offers both comfortable and functional use with different material models. In addition, it provides convenience with easy-to-clean options.

Seating groups, which will perfectly harmonize with our accessories and furniture, are specially designed to reflect your style in the best way. Standing out with its details using craftsmanship, you can give your living spaces an elegant appearance thanks to the products of patterned luxury metal.

With our sofa set and seating groups, you can bring the creative lines of elegant and modern designs of classic models to your decoration. You can examine their collections to add a new atmosphere to your living room or living rooms and to enrich your decoration.