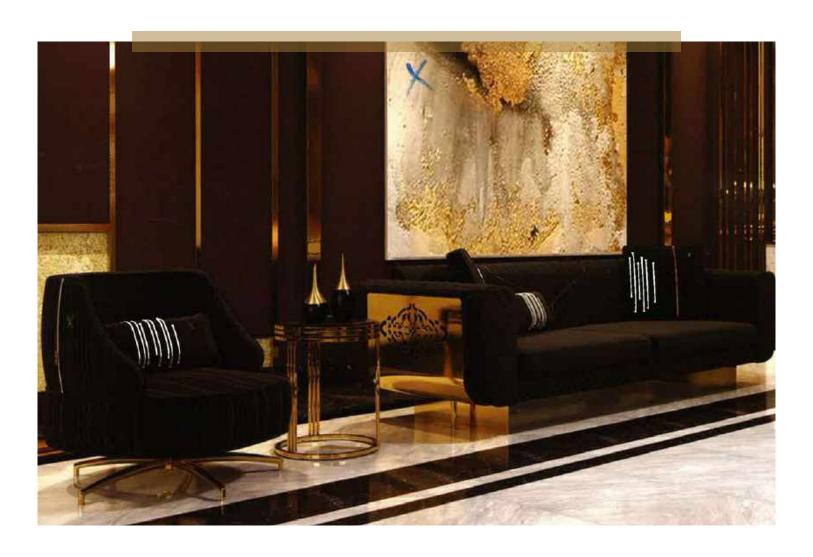

Our sofa sets and seating groups beautify your spaces with models that adapt to different decoration styles. Armchairs and sofas with modern, classic or retro styles are among the basic decoration elements of your living spaces. Sofa sets; It displays an aesthetic appearance with its colors, textures, several of special throw pillows, and different material and form of sofa legs. Furniture that will add a brand new touch to your living room or living room.

It offers both comfortable and functional use with different material models. In addition, it provides convenience with easy-to-clean options.

Seating groups, which will perfectly harmonize with our accessories and furniture, are specially designed to reflect your style in the best way. Standing out with its details using craftsmanship, you can give your living spaces an elegant appearance thanks to the products of patterned luxury metal.

With our sofa set and seating groups, you can bring the creative lines of elegant and modern designs of classic models to your decoration. You can examine their collections to add a new atmosphere to your living room or living rooms and to enrich your decoration.