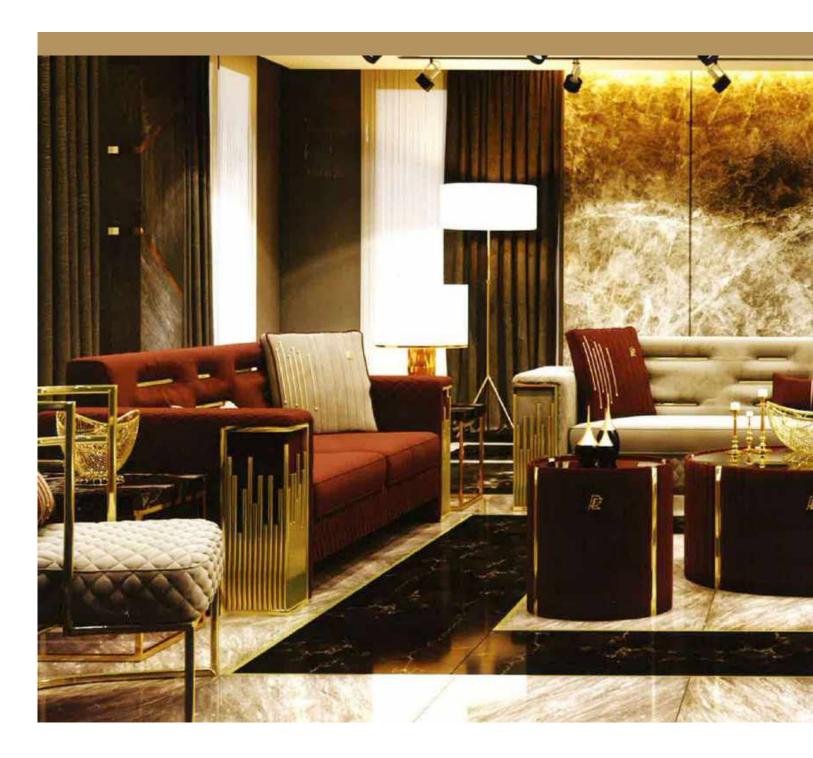

Our sofa sets and seating groups beautify your spaces with models that adapt to different decoration styles. Armchairs and sofas with modern, classic or retro styles are among the basic decoration elements of your living spaces. Sofa sets; It displays an aesthetic appearance with its colors, textures, several of special throw pillows, and different material and form of sofa legs. Furniture that will add a brand new touch to your living room or living room.

It offers both comfortable and functional use with different material models. In addition, it provides convenience with easy-to-clean options.

Seating groups, which will perfectly harmonize with our accessories and furniture, are specially designed to reflect your style in the best way. Standing out with its details using craftsmanship, you can give your living spaces an elegant appearance thanks to the products of patterned luxury metal.

With our sofa set and seating groups, you can bring the creative lines of elegant and modern designs of classic models to your decoration. You can examine their collections to add a new atmosphere to your living room or living rooms and to enrich your decoration.