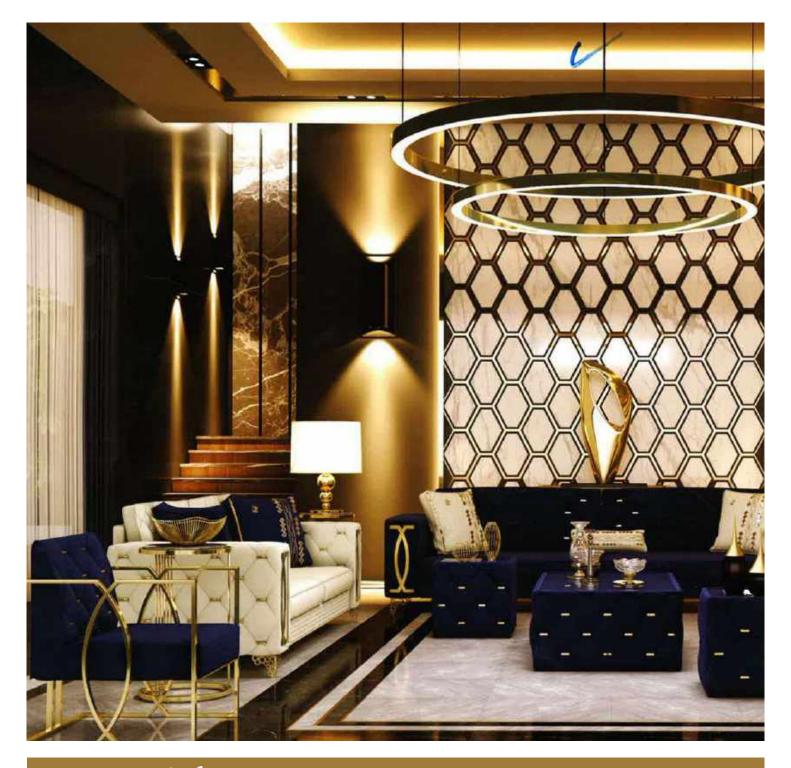

Our sofa sets and seating groups beautify your spaces with models that adapt to different decoration styles. Armchairs and sofas with modern, classic or retro styles are among the basic decoration elements of your living spaces. Sofa sets; It displays an aesthetic appearance with its colors, textures, several of special throw pillows, and different material and form of sofa legs. Furniture that will add a brand new touch to your living room or living room.

It offers both comfortable and functional use with different material models. In addition, it provides convenience with easy-to-clean options.

Seating groups, which will perfectly harmonize with our accessories and furniture, are specially designed to reflect your style in the best way. Standing out with its details using craftsmanship, you can give your living spaces an elegant appearance thanks to the products of patterned luxury metal.

With our sofa set and seating groups, you can bring the creative lines of elegant and modern designs of classic models to your decoration. You can examine their collections to add a new atmosphere to your living room or living rooms and to enrich your decoration.