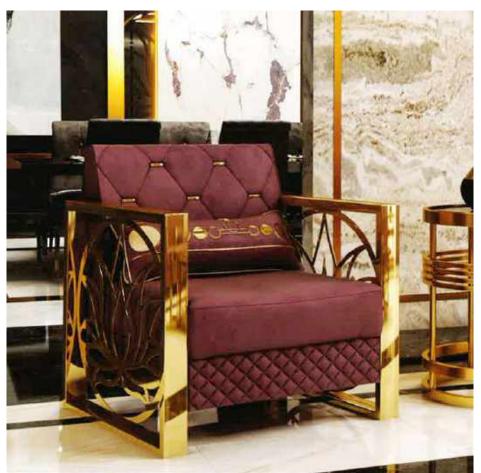

### Single Yaprak Koltuk

Our single model is the Handasi Seating Group, which animates its design with its back cushions and linear details on the sides of the arms, fabric and ridge alternatives in different shades.

## Handasi Single Berjer

Back cushions and linear details on the sides of the arm, with fabric and ridge alternatives in different shades, Handasi Seating Group is our single model.