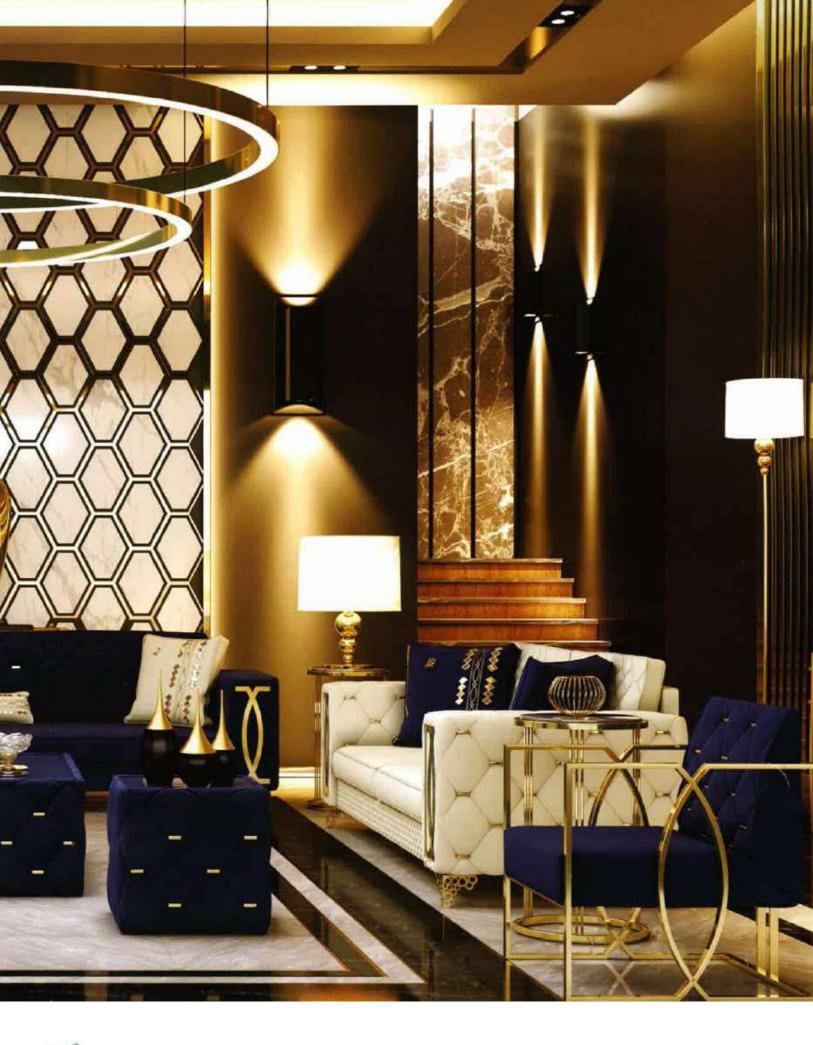

Our sofa sets and seating groups beautify your spaces with models that adapt to different decoration styles. Armchairs and sofas with modern, classic or retro styles are among the basic decoration elements of your living spaces. Sofa sets; It displays an aesthetic appearance with its colors, textures, several of special throw pillows, and different material and form of sofa legs. Furniture that will add a brand new touch to your living room or living room.

It offers both comfortable and functional use with different material models. In addition, it provides convenience with easy-to-clean options.

Seating groups, which will perfectly harmonize with our accessories and furniture, are specially designed to reflect your style in the best way. Standing out with its details using craftsmanship, you can give your living spaces an elegant appearance thanks to the products of patterned luxury metal.

With our sofa set and seating groups, you can bring the creative lines of elegant and modern designs of classic models to your decoration. You can examine their collections to add a new atmosphere to your living room or living rooms and to enrich your decoration.