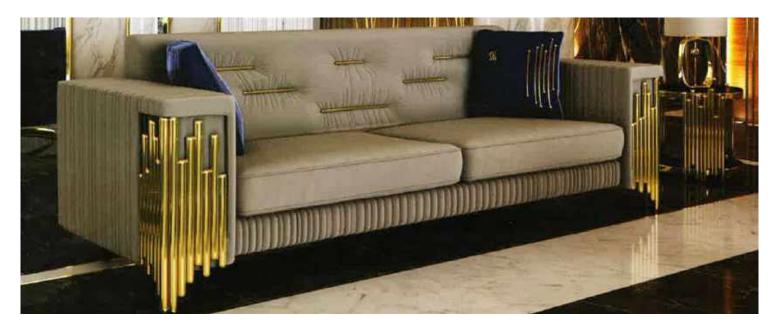

## **Handasi Koltuk**

Modernity of simple lines is hidden in the design details of Handasi Seating Group. It has Handasi Seating feature, which stands out with its specially designed back cushions and button details on its arms.

Modern design understanding and functionality came together in Handasi Sofa Set, where every detail has been carefully considered for your comfort.

You will feel the perfect comfort with the ergonomic design to the highest level with the seat and back structure.