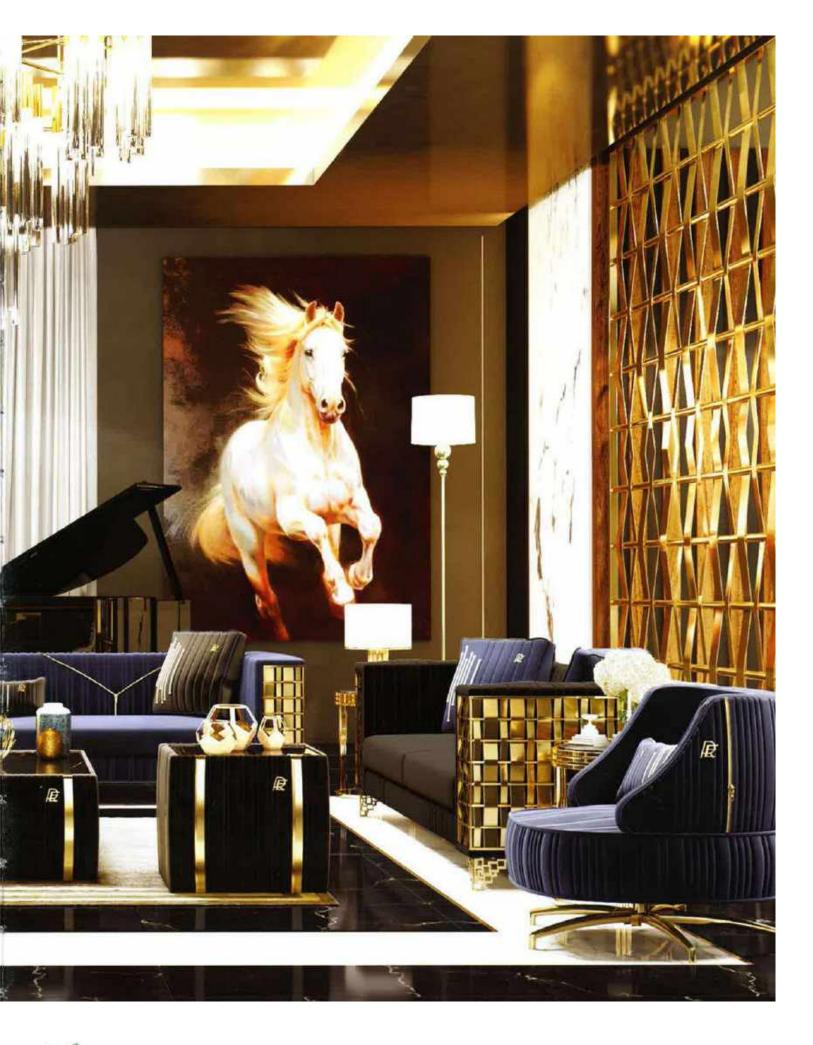

Our sofa sets and seating groups beautify your spaces with models that adapt to different decoration styles. Armchairs and sofas with modern, classic or retro styles are among the basic decoration elements of your living spaces. Sofa sets; It displays an aesthetic appearance with its colors, textures, several of special throw pillows, and different material and form of sofa legs. Furniture that will add a brand new touch to your living room or living room.

It offers both comfortable and functional use with different material models. In addition, it provides convenience with easy-to-clean options.

Seating groups, which will perfectly harmonize with our accessories and furniture, are specially designed to reflect your style in the best way. Standing out with its details using craftsmanship, you can give your living spaces an elegant appearance thanks to the products of patterned luxury metal.

With our sofa set and seating groups, you can bring the creative lines of elegant and modern designs of classic models to your decoration. You can examine their collections to add a new atmosphere to your living room or living rooms and to enrich your decoration.