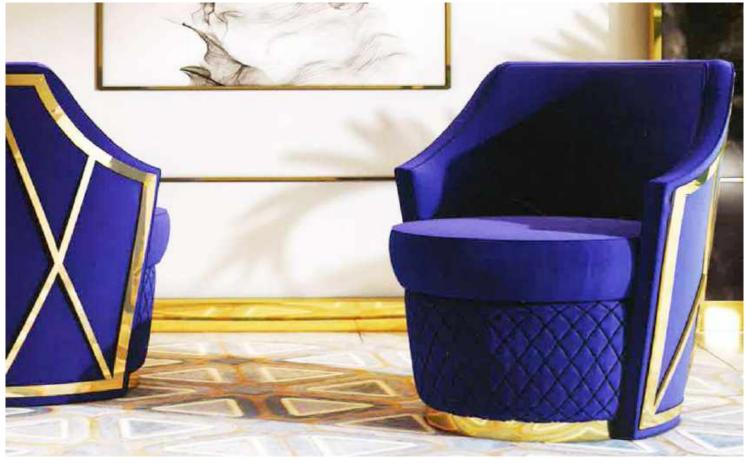

### Double Yaprak Koltuk

Handasi Seating Group, which animates its design with its back cushions and linear details on the sides of the arms, fabric and ridge alternatives in different shades, is our model with double.

### **Triple Yaprak Koltuk**

Handasi Seating Group, which moves its design with its back cushions and linear details on the sides of the arms, fabric and ridge alternatives in different shades, is our triple-piece model.

### Single Yaprak Koltuk

Our single model is the Handasi Seating Group, which animates its design with its back cushions and linear details on the sides of the arms, fabric and ridge alternatives in different shades.