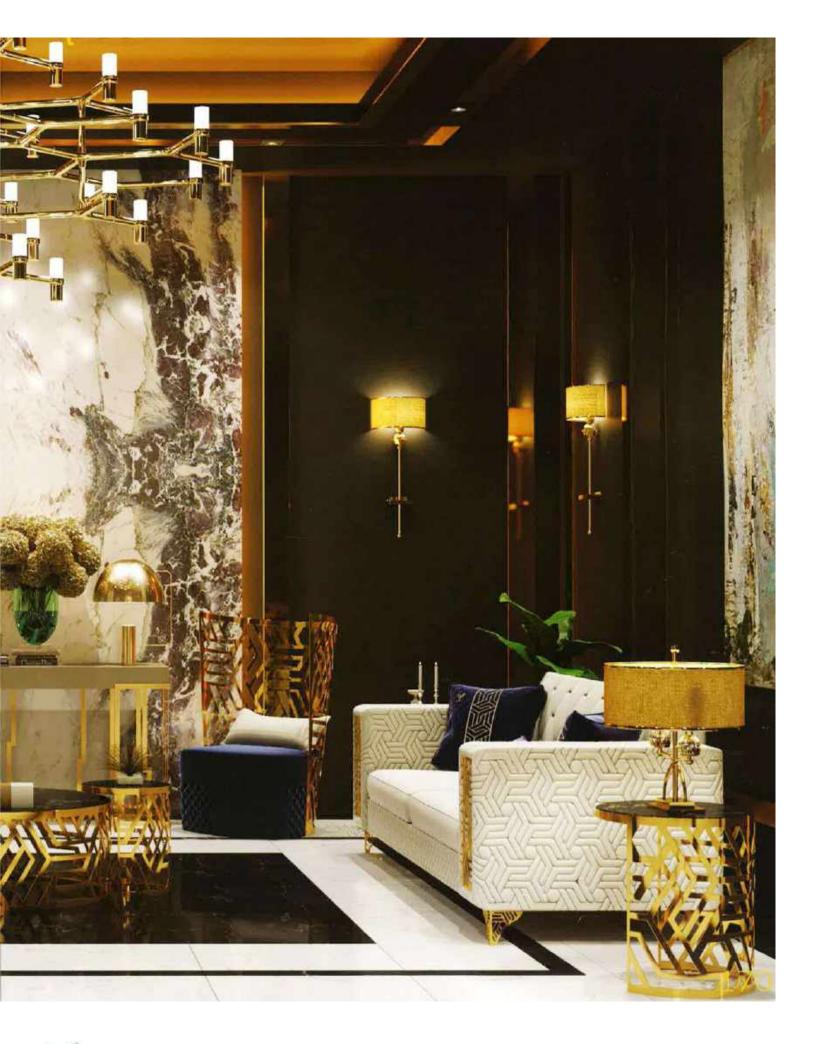

## **Handasi Koltuk**

Modernity of simple lines is hidden in the design details of Handasi Seating Group. It has Handasi Seating feature, which stands out with its specially designed back cushions and button details on its arms.

Modern design understanding and functionality came together in Handasi Sofa Set, where every detail has been carefully considered for your comfort.

You will feel the perfect comfort with the ergonomic design to the highest level with the seat and back structure.

## **Handasi Sofa**

The modernity of simple lines is hidden in the design details of Handasi Seating Group. It has Handasi Seating feature, which draws attention with its specially designed sort cushions and button details on its arms.

Modern design concept and functionality came together in Handasi Sofa Set, where every detail has been carefully considered for your comfort.

You will feel the perfect comfort with the seat and back structure carrying the ergonomic design to the highest level.