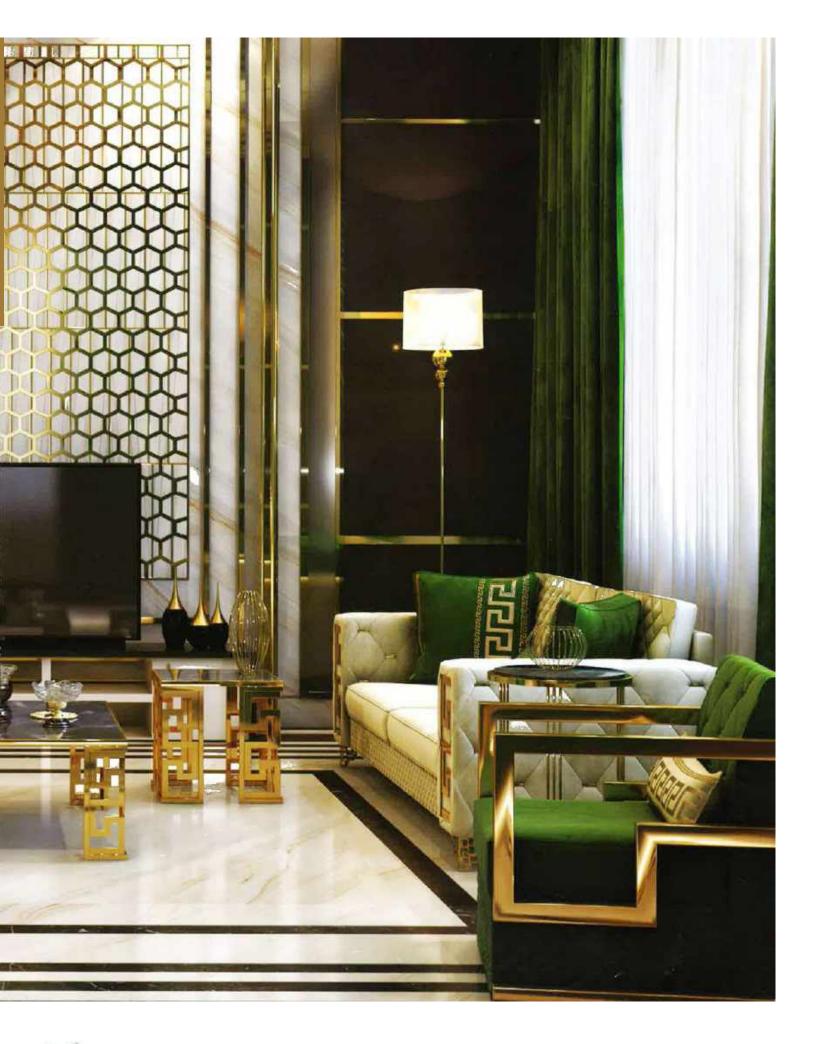

Our sofa sets and seating groups beautify your spaces with models that adapt to different decoration styles. Armchairs and sofas with modern, classic or retro styles are among the basic decoration elements of your living spaces. Sofa sets; It displays an aesthetic appearance with its colors, textures, several of special throw pillows, and different material and form of sofa legs. Furniture that will add a brand new touch to your living room or living room.

It offers both comfortable and functional use with different material models. In addition, it provides convenience with easy-to-clean options.

Seating groups, which will perfectly harmonize with our accessories and furniture, are specially designed to reflect your style in the best way. Standing out with its details using craftsmanship, you can give your living spaces an elegant appearance thanks to the products of patterned luxury metal.

With our sofa set and seating groups, you can bring the creative lines of elegant and modern designs of classic models to your decoration. You can examine their collections to add a new atmosphere to your living room or living rooms and to enrich your decoration.