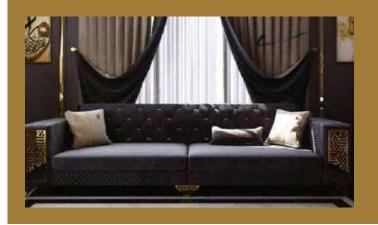

Our sofa sets and seating groups beautify your spaces with models that adapt to different decoration styles. Armchairs and sofas with modern, classic or retro styles are among the basic decoration elements of your living spaces. Sofa sets; It displays an aesthetic appearance with its colors, textures, several of special throw pillows, and different material and form of sofa legs. Furniture that will add a brand new touch to your living room or living room.

It offers both comfortable and functional use with different material models. In addition, it provides convenience with easy-to-clean options.

Seating groups, which will perfectly harmonize with our accessories and furniture, are specially designed to reflect your style in the best way. Standing out with its details using craftsmanship, you can give your living spaces an elegant appearance thanks to the products of patterned luxury metal.

With our sofa set and seating groups, you can bring the creative lines of elegant and modern designs of classic models to your decoration. You can examine their collections to add a new atmosphere to your living room or living rooms and to enrich your decoration.