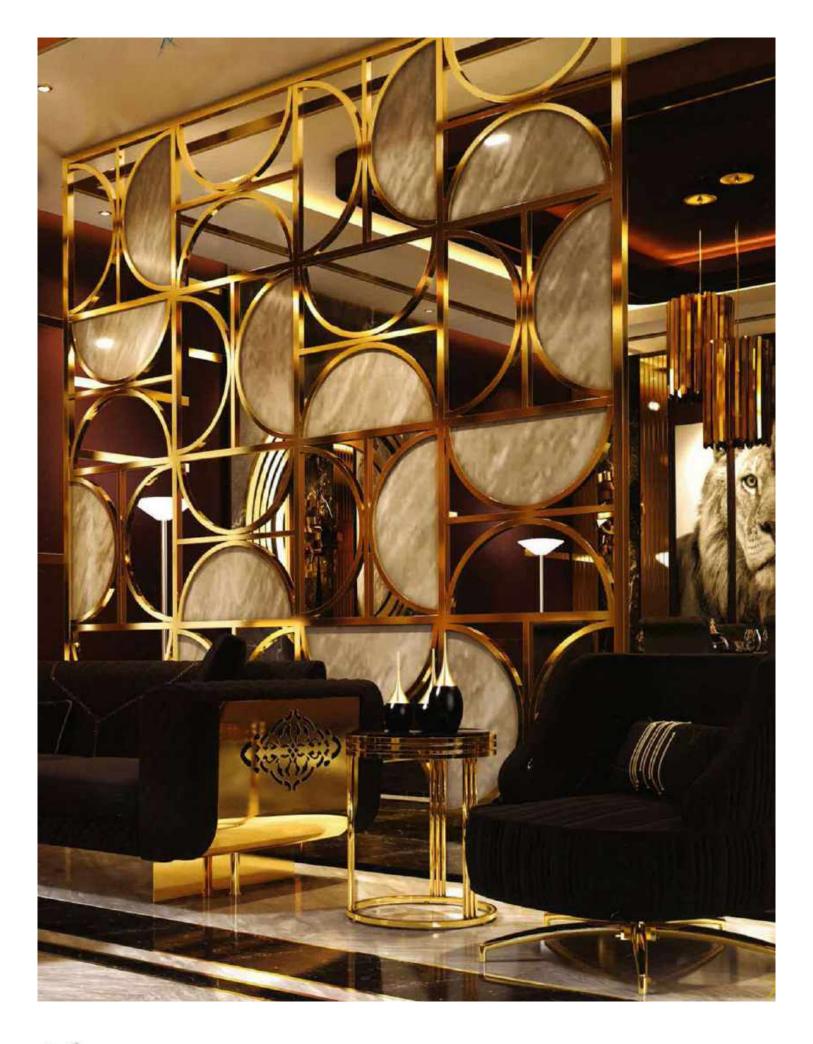

Our sofa sets and seating groups beautify your spaces with models that adapt to different decoration styles. Armchairs and sofas with modern, classic or retro styles are among the basic decoration elements of your living spaces. Sofa sets; It displays an aesthetic appearance with its colors, textures, several of special throw pillows, and different material and form of sofa legs. Furniture that will add a brand new touch to your living room or living room.

It offers both comfortable and functional use with different material models. In addition, it provides convenience with easy-to-clean options.

Seating groups, which will perfectly harmonize with our accessories and furniture, are specially designed to reflect your style in the best way. Standing out with its details using craftsmanship, you can give your living spaces an elegant appearance thanks to the products of patterned luxury metal.

With our sofa set and seating groups, you can bring the creative lines of elegant and modern designs of classic models to your decoration. You can examine their collections to add a new atmosphere to your living room or living rooms and to enrich your decoration.