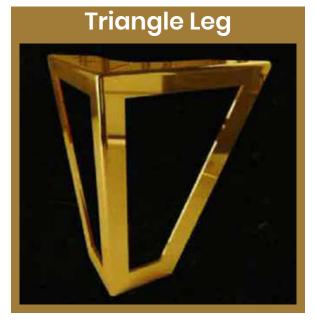

### **Leaf Leg and Pattern**

Armchair accessories and various models have been designed to enhance your spaces with metal models that adapt to decoration styles.

Welcome to Boru Koşe Profile (Tubular Corner Profile)