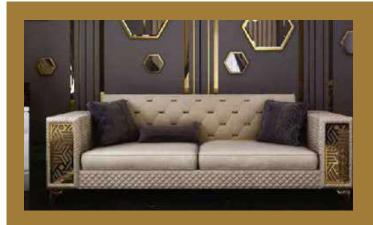

Our sofa sets and seating groups beautify your spaces with models that adapt to different decoration styles. Armchairs and sofas with modern, classic or retro styles are among the basic decoration elements of your living spaces. Sofa sets; It displays an aesthetic appearance with its colors, textures, several of special throw pillows, and different material and form of sofa legs. Furniture that will add a brand new touch to your living room or living room.

It offers both comfortable and functional use with different material models. In addition, it provides convenience with easy-to-clean options.

Seating groups, which will perfectly harmonize with our accessories and furniture, are specially designed to reflect your style in the best way. Standing out with its details using craftsmanship, you can give your living spaces an elegant appearance thanks to the products of patterned luxury metal.

With our sofa set and seating groups, you can bring the creative lines of elegant and modern designs of classic models to your decoration. You can examine their collections to add a new atmosphere to your living room or living rooms and to enrich your decoration.