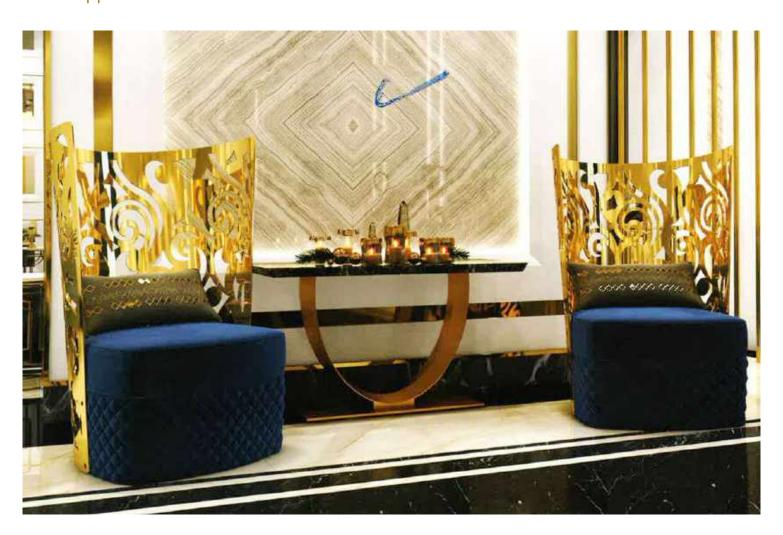

arance and presented to the taste. The sort part of the product is covered with plain fabric and has a button feature that can be used in metal gold color.

In additions, the side arms have a very developed Italian model, and high feet are used because they provide ease of cleaning and provide a more modern appearance.

















### Lamar Sofa

In the Lamar Sofa Set, functional features that will meet user expectations are combined with an aesthetic appearance and presented to the taste.

The sort part of the product is covered with flat fabric and has a button feature that can be used optionally in metal gold color.

In addition, the side arms have a very developed Italian model, and also high feet are used because they provide ease of cleaning and offer a more modern appearance.

























### **Leaf Sofa**

The functional features that will meet the expectations of the users in the Leaf Sofa Set are combined with an aesthetic appearance and presented to the taste. The sort part of the product is upholstered with plain fabric and has a button feature that can be used in metal gold color.



















### Versace S Sofa

In the Versace S Sofa Set, the functional features that will meet the expectations of the user are combined with an aesthetic appearance, and the bottom part of the product is upholstered with plain fabric and has a button element that can be used in metal gold color according to preference.

In addition, the side arms have a very developed Italian model, and high feet are used because they provide ease of cleaning and offer a mo