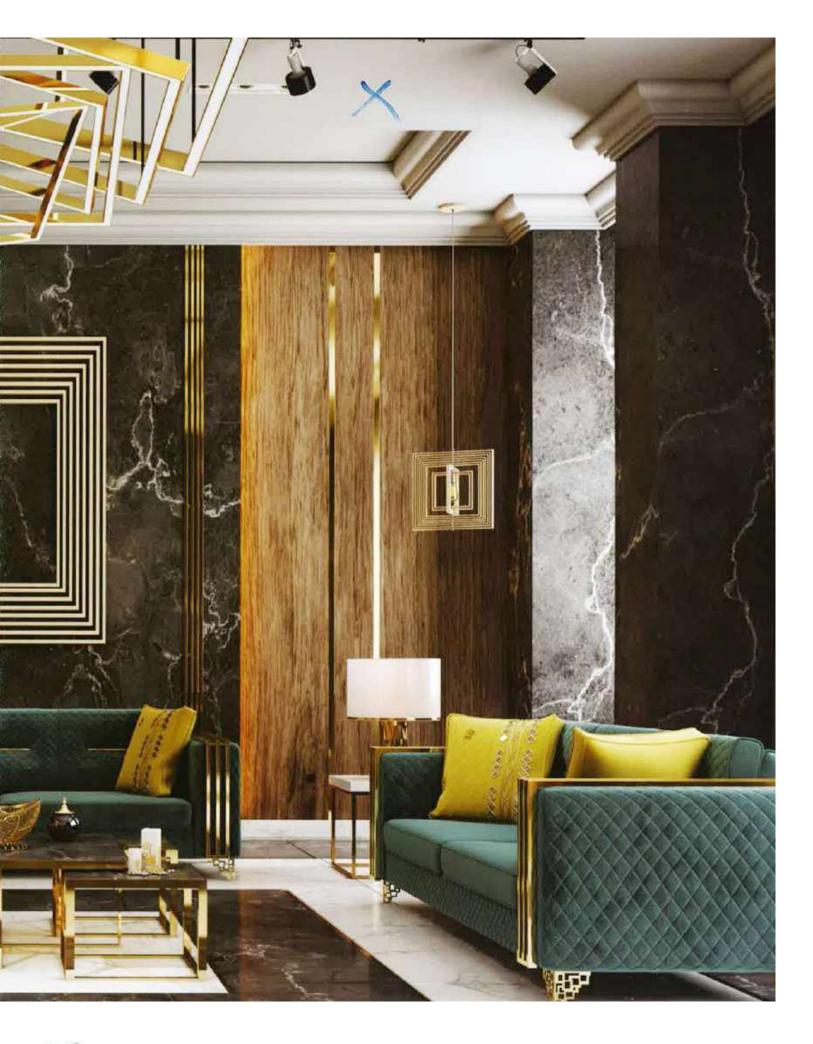

## **Handasi Koltuk**

Modernity of simple lines is hidden in the design details of Handasi Seating Group. It has Handasi Seating feature, which stands out with its specially designed back cushions and button details on its arms.

Modern design understanding and functionality came together in Handasi Sofa Set, where every detail has been carefully considered for your comfort.

You will feel the perfect comfort with the ergonomic design to the highest level with the seat and back structure.