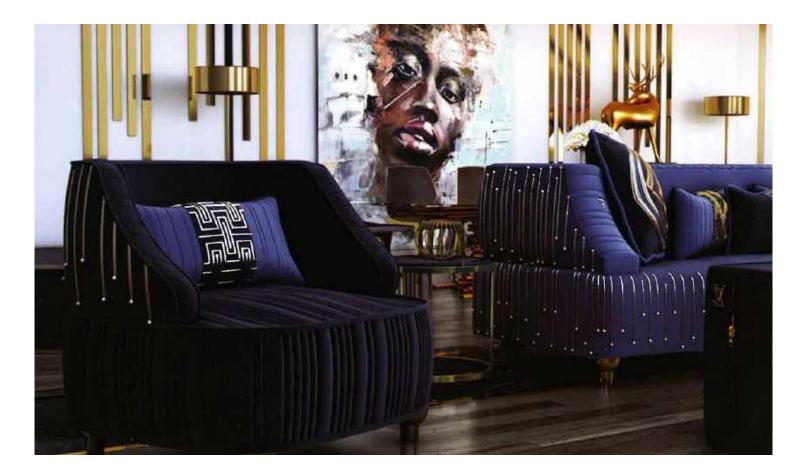

## **Handasi Koltuk**

Modernity of simple lines is hidden in the design details of Handasi Seating Group. It has Handasi Seating feature, which stands out with its specially designed back cushions and button details on its arms.

Modern design understanding and functionality came together in Handasi Sofa Set, where every detail has been carefully considered for your comfort.

You will feel the perfect comfort with the ergonomic design to the highest level with the seat and back structure.