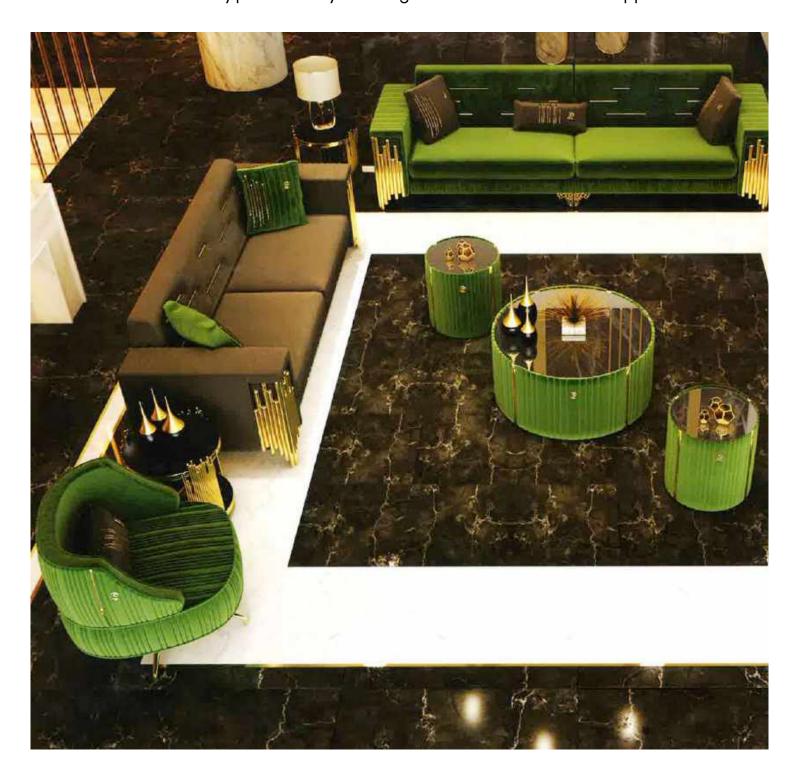

# Silindir Koltuk (Cylinder Sofa)

Cylinder Slim arm design Liberta with its elegant curves and modern style, far beyond your dreams. Double and triple seat designs.

Metal has been applied on the side of the cylinder sofa set with latest technology and a modern atmosphere has been gained. A special design of our new product has been made and the product visuality has been increased.

In addition to its modern appearance, our new model will also be appreciated in terms of functionality. Our product has the feature of being a set in triple sofa units.

Our cylinder sofa set model has been designed to meet the consumer needs in the best way, as well as the successful lounge suite line.

Those who want to create aesthetic living spaces with simple touches choose the cylinder set.

The double-stage side mechanism that offers you the simplicity you have dreamed of and provides you with comfort.