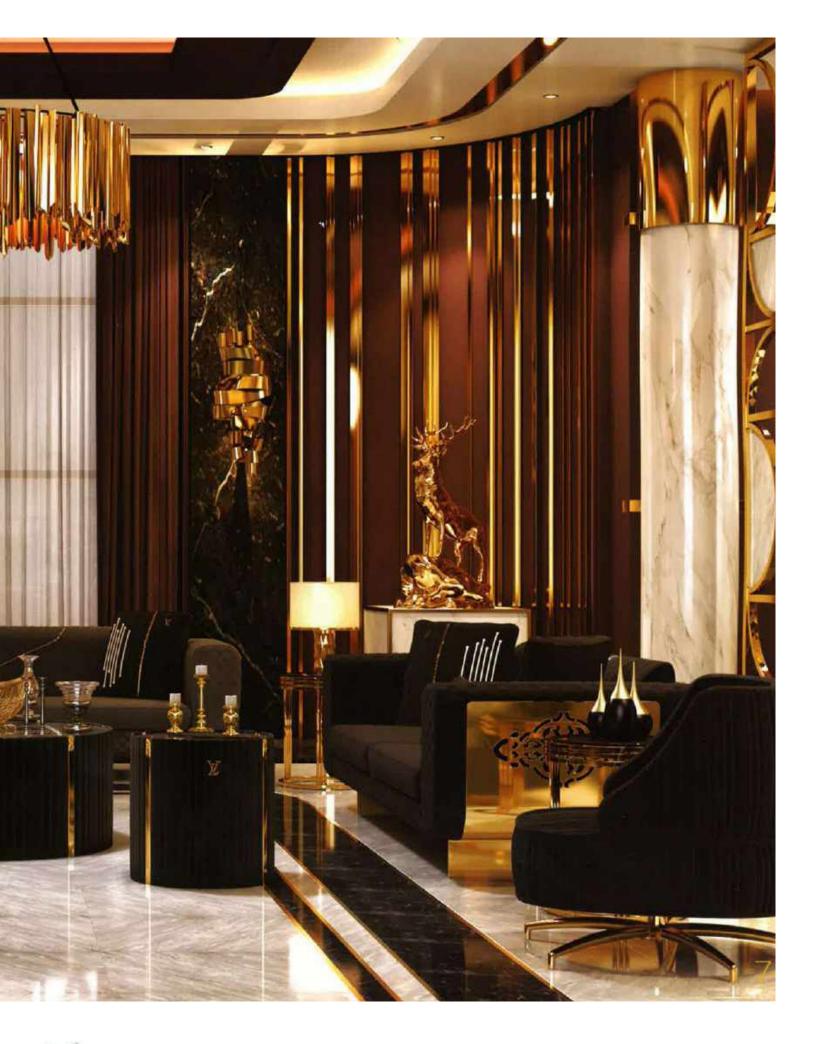

Our sofa sets and seating groups beautify your spaces with models that adapt to different decoration styles. Armchairs and sofas with modern, classic or retro styles are among the basic decoration elements of your living spaces. Sofa sets; It displays an aesthetic appearance with its colors, textures, several of special throw pillows, and different material and form of sofa legs. Furniture that will add a brand new touch to your living room or living room.

It offers both comfortable and functional use with different material models. In addition, it provides convenience with easy-to-clean options.

Seating groups, which will perfectly harmonize with our accessories and furniture, are specially designed to reflect your style in the best way. Standing out with its details using craftsmanship, you can give your living spaces an elegant appearance thanks to the products of patterned luxury metal.

With our sofa set and seating groups, you can bring the creative lines of elegant and modern designs of classic models to your decoration. You can examine their collections to add a new atmosphere to your living room or living rooms and to enrich your decoration.