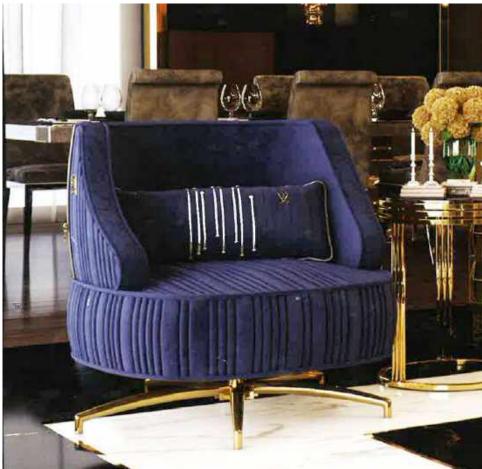

### Single Yaprak Koltuk

Our single model is the Handasi Seating Group, which animates its design with its back cushions and linear details on the sides of the arms, fabric and ridge alternatives in different shades.

## Handasi Single Berjer

Back cushions and linear details on the sides of the arm, with fabric and ridge alternatives in different shades, Handasi Seating Group is our single model.