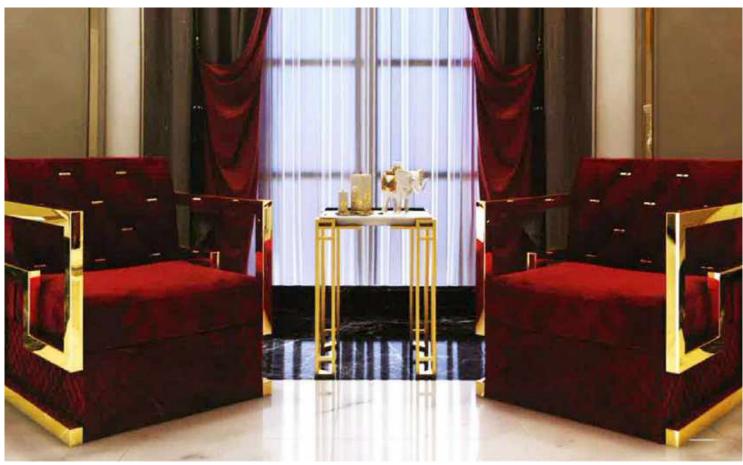

## **Handasi Sofa**

The modernity of simple lines is hidden in the design details of Handasi Seating Group. It has Handasi Seating feature, which draws attention with its specially designed sort cushions and button details on its arms.

Modern design concept and functionality came together in Handasi Sofa Set, where every detail has been carefully considered for your comfort.

You will feel the perfect comfort with the seat and back structure carrying the ergonomic design to the highest level.