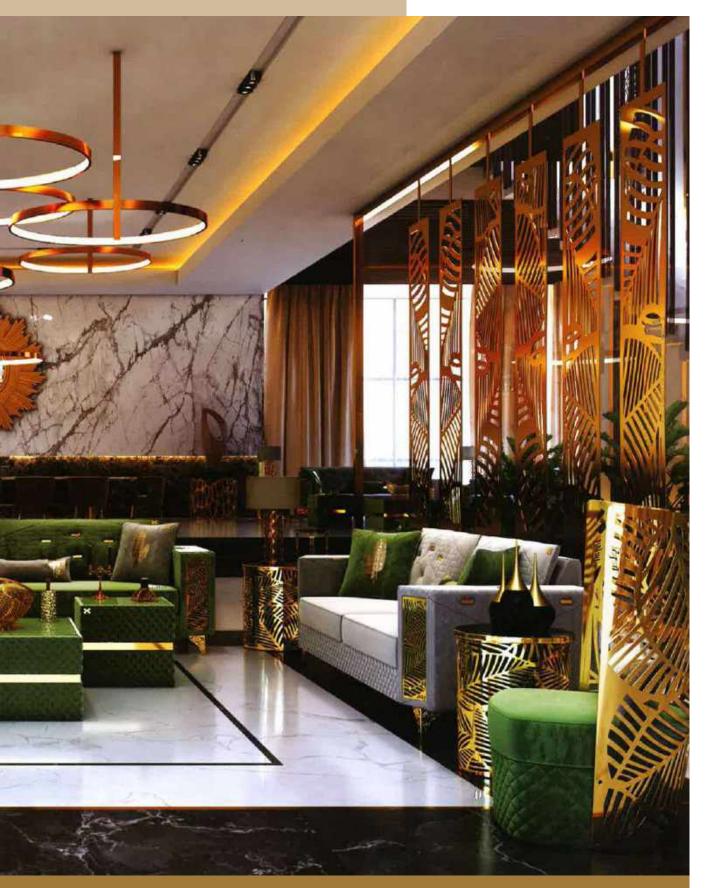

Our sofa sets and seating groups beautify your spaces with models that adapt to different decoration styles. Armchairs and sofas with modern, classic or retro styles are among the basic decoration elements of your living spaces. Sofa sets; It displays an aesthetic appearance with its colors, textures, several of special throw pillows, and different material and form of sofa legs. Furniture that will add a brand new touch to your living room or living room.

It offers both comfortable and functional use with different material models. In addition, it provides convenience with easy-to-clean options.

Seating groups, which will perfectly harmonize with our accessories and furniture, are specially designed to reflect your style in the best way. Standing out with its details using craftsmanship, you can give your living spaces an elegant appearance thanks to the products of patterned luxury metal.

With our sofa set and seating groups, you can bring the creative lines of elegant and modern designs of classic models to your decoration. You can examine their collections to add a new atmosphere to your living room or living rooms and to enrich your decoration.