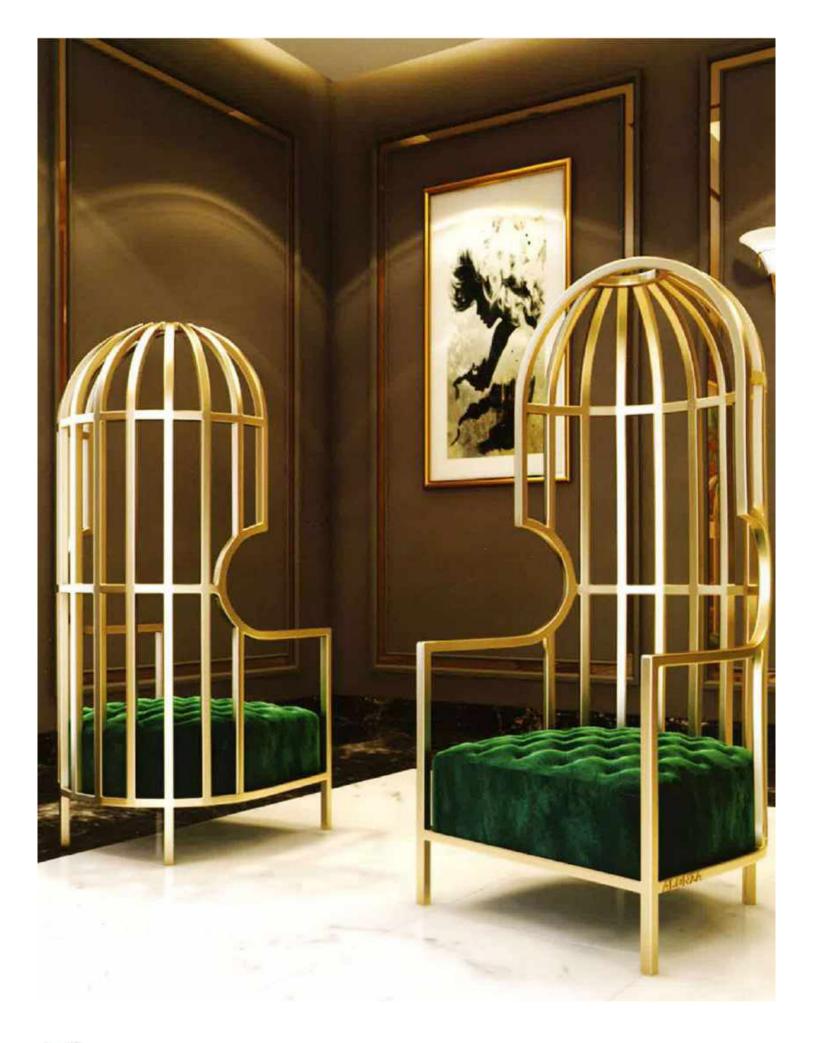

Seating groups, which will perfectly harmonize with our accessories and furniture, are specially designed to reflect your style in the best way.

You can create a stylish look in your living spaces thanks to the products that stand out with their patterned luxury metal and handcrafted details.

Seating groups, which will perfectly harmonize with our accessories and furniture, are specially designed to reflect your style in the best way.

You can add a stylish look to your living spaces thanks to the products that stand out with their patterned lux metal and handcrafted details.