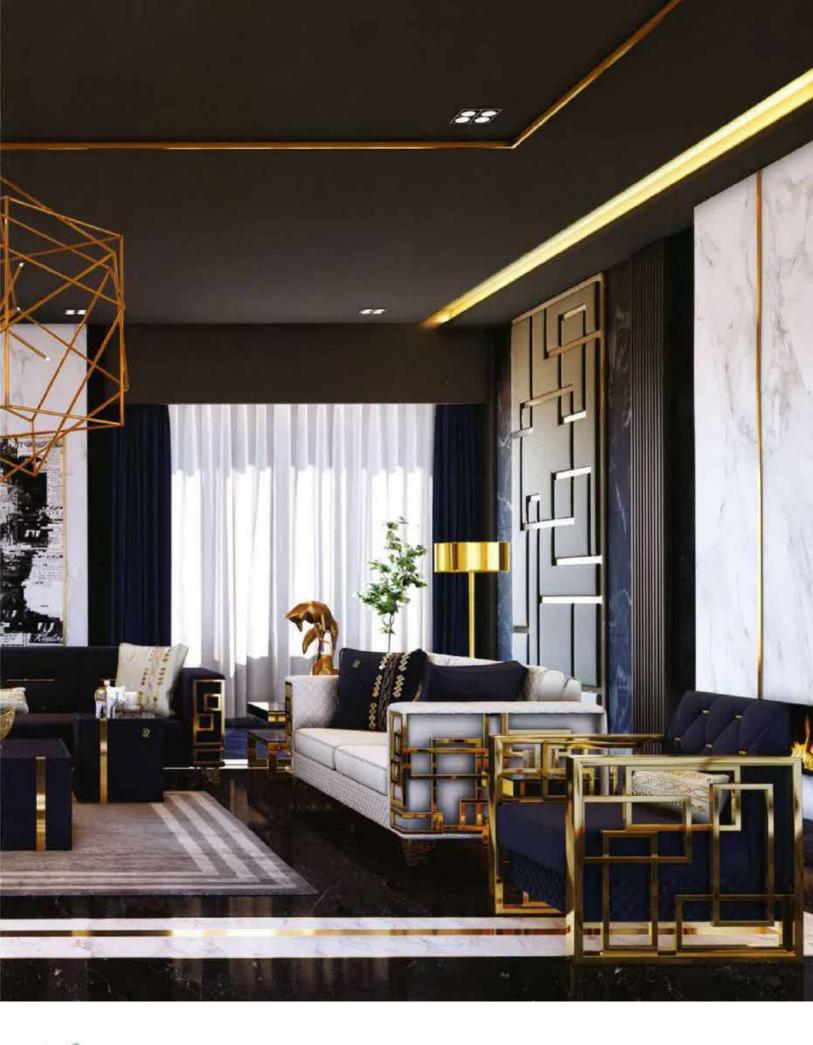

## **Handasi Koltuk**

Modernity of simple lines is hidden in the design details of Handasi Seating Group. It has Handasi Seating feature, which stands out with its specially designed back cushions and button details on its arms.

Modern design understanding and functionality came together in Handasi Sofa Set, where every detail has been carefully considered for your comfort.

You will feel the perfect comfort with the ergonomic design to the highest level with the seat and back structure.