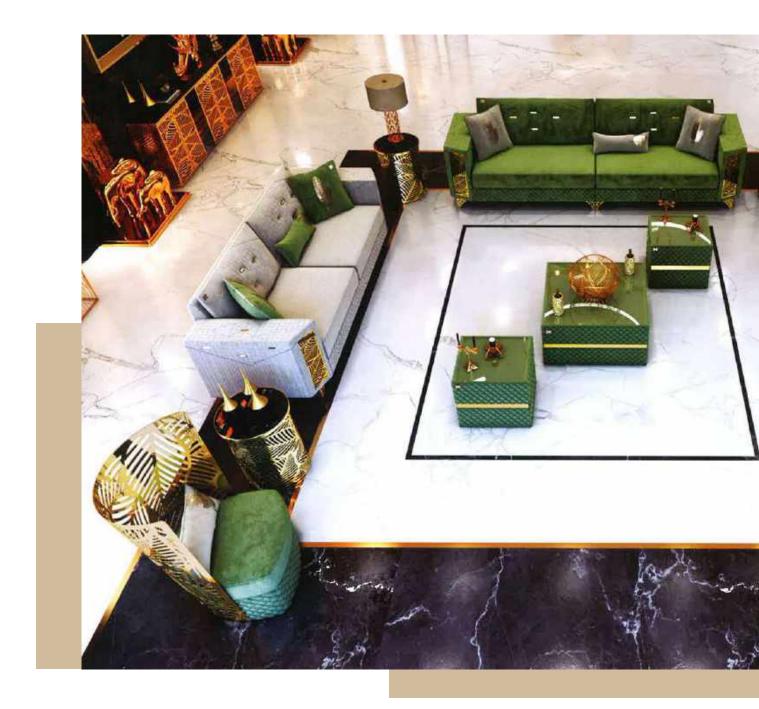

Our sofa sets and seating groups beautify your spaces with models that adapt to different decoration styles. Armchairs and sofas with modern, classic or retro styles are among the basic decoration elements of your living spaces. Sofa sets; It displays an aesthetic appearance with its colors, textures, several of special throw pillows, and different material and form of sofa legs. Furniture that will add a brand new touch to your living room or living room.

It offers both comfortable and functional use with different material models. In addition, it provides convenience with easy-to-clean options.

Seating groups, which will perfectly harmonize with our accessories and furniture, are specially designed to reflect your style in the best way. Standing out with its details using craftsmanship, you can give your living spaces an elegant appearance thanks to the products of patterned luxury metal.

With our sofa set and seating groups, you can bring the creative lines of elegant and modern designs of classic models to your decoration. You can examine their collections to add a new atmosphere to your living room or living rooms and to enrich your decoration.