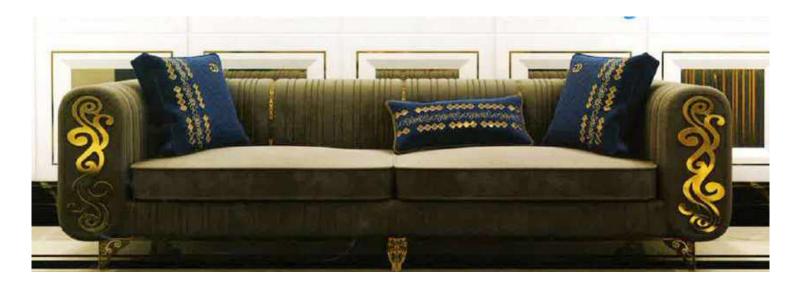

## **Handasi Koltuk**

Modernity of simple lines is hidden in the design details of Handasi Seating Group. It has Handasi Seating feature, which stands out with its specially designed back cushions and button details on its arms.

Modern design understanding and functionality came together in Handasi Sofa Set, where every detail has been carefully considered for your comfort.

You will feel the perfect comfort with the ergonomic design to the highest level with the seat and back structure.