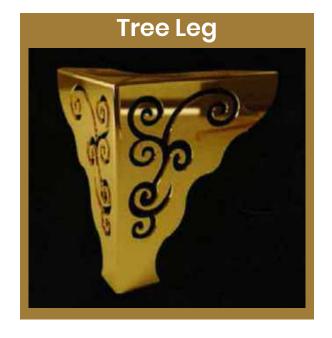

application we have made on the back.



## Cylinder Button 25 cm

Presents an extremely frequent and rich visualization with the latest button pulling application we have made on the back.



### Cylinder Button 15 cm

Presents an extremely frequent and rich visualization with the latest button pulling application we have made on the back.



#### Corner Button 35 cm

Offers an extremely frequent and rich visualization with the latest button pulling application applied in the back.



# Cylinder Button 25 cm

Offers an extremely frequent and rich visualization with the latest button pulling application applied in the back.



# Cylinder Button 15 cm

Offers an extremely frequent and rich visualization with the latest button pulling application applied in the back.



























#### INTERNATIONAL ELITE UNION COMPANY

- P.O. Box No 511, Al Yarmuk 72656, Kuwait Physical Location :- Al Dajeej - Al Muzaini Complex. Mezzanine - Office No.9
- **>** +965 99994174 / +965 55448089

<sup>\*</sup> The curtain chandelier used in photo shoots is for decoration.

<sup>\*</sup>Our company cannot be held responsible for scratches and color differences that may occur when the product is broken due to user carelessness.

<sup>\*</sup>Company has the right to change the color and size types in the catalog. Our company is not responsible for typographical errors.