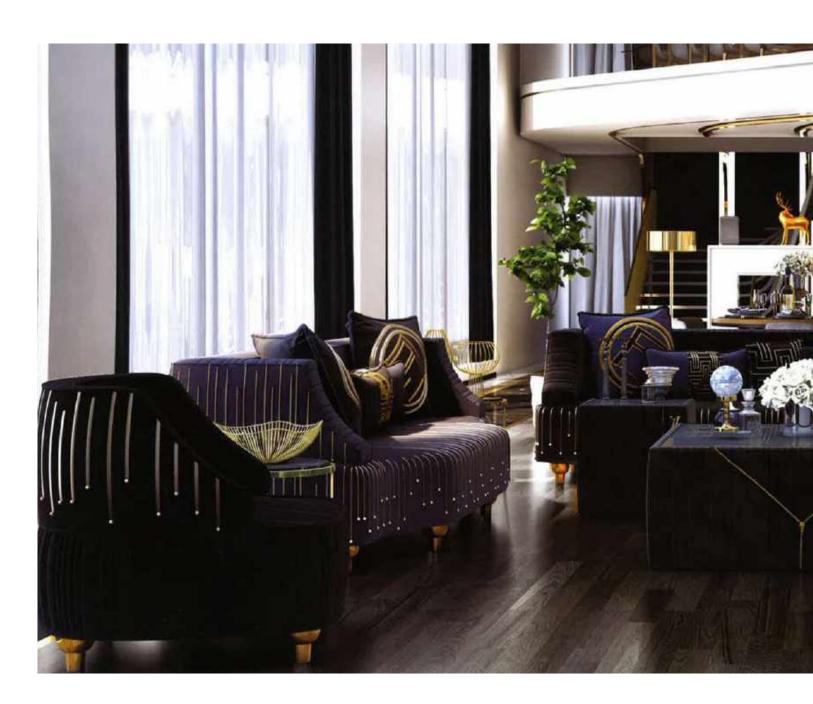

## **Handasi Koltuk**

Modernity of simple lines is hidden in the design details of Handasi Seating Group. It has Handasi Seating feature, which stands out with its specially designed back cushions and button details on its arms.

Modern design understanding and functionality came together in Handasi Sofa Set, where every detail has been carefully considered for your comfort.

You will feel the perfect comfort with the ergonomic design to the highest level with the seat and back structure.