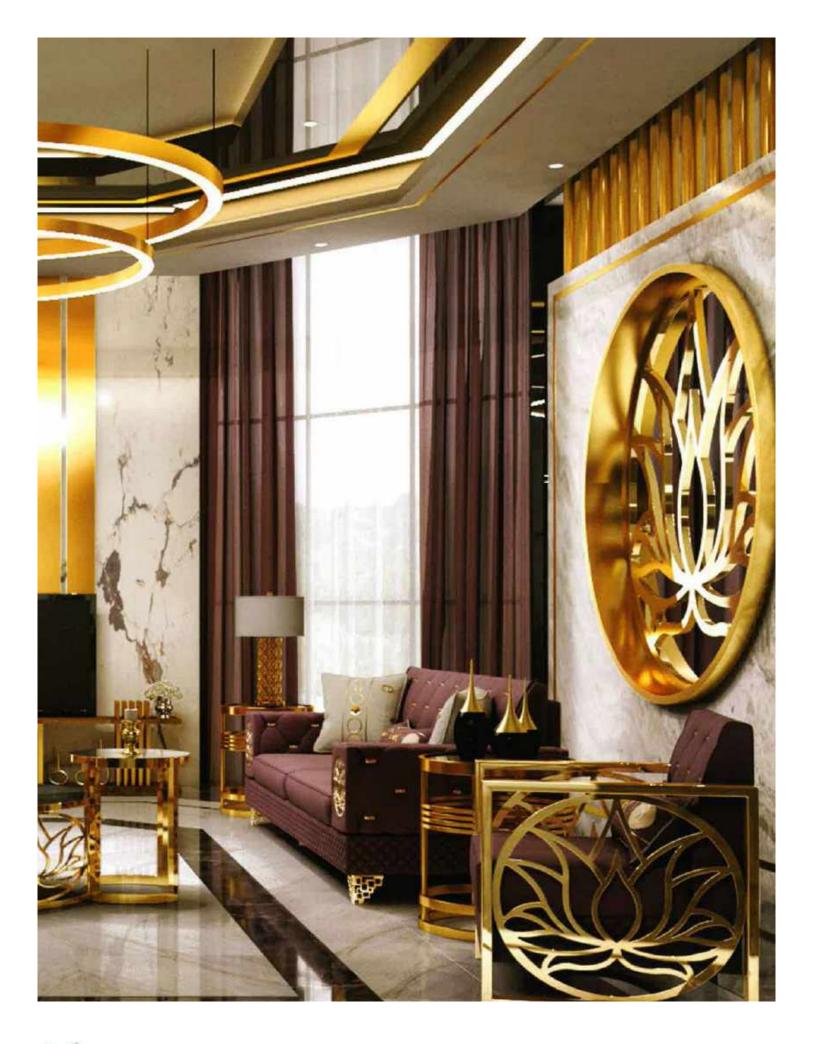

esented to the taste.

The sort part of the product is upholstered with plain fabric and has a button feature that can be used in metal gold color.

In addition, the side arms have a very developed Italian model, and also high feet are used because they provide ease of cleaning and offer a more modern appearance.



















#### Flower Sofa

In Çiçek Sofa Set, functional features that will meet the expectations of the users are combined with an aesthetic appearance and presented to the taste.

The sort part of the product is upholstered with plain fabric and has a button

feature that can be used in metal gold color.

In addition, the side arms have a very developed Italian model, and high feet are used because they provide ease of cleaning and provide a more modern appearance.





















### **Audi Sofa**

The functional features that will meet the expectations of the users in the Audi Sofa Set are combined with an aesthetic appearance and presented to the likes. The sort part of the product is upholstered with plain fabric and has a button feature that can be used in metal gold color.

In addition, the side arms have a very advanced Italian model, and also high feet have been used for the reason that they are easy to clean and offer a more modern appearance.



















#### **Star Sofa**

In the Star Sofa Set, functional features that will meet user expectations are combined with an aesthetic appearance and presented to the taste.

The sort part of the product is upholstered with plain fabric and has a button feature that can be used in metal gol