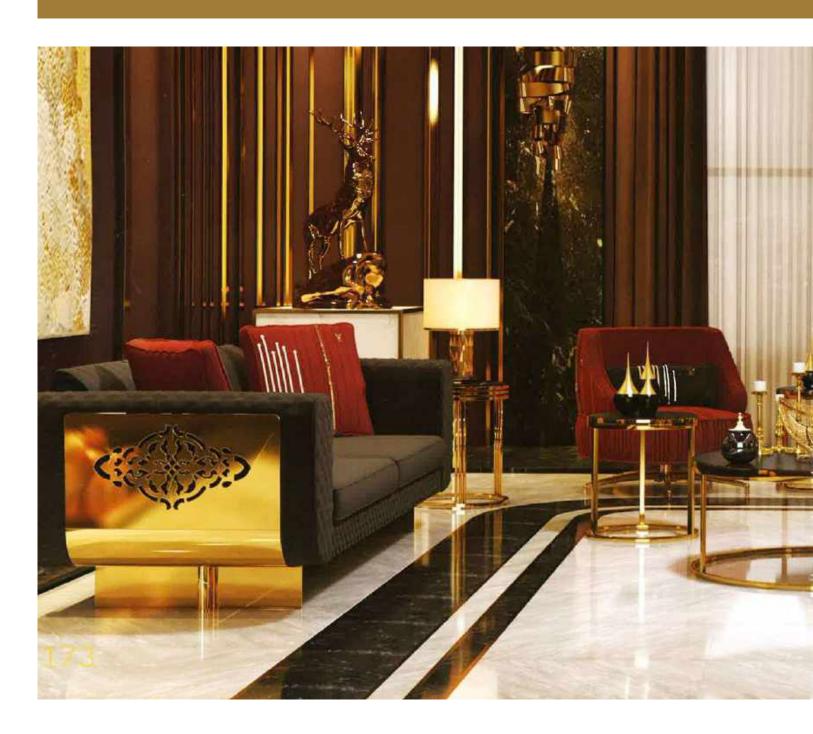

Our sofa sets and seating groups beautify your spaces with models that adapt to different decoration styles. Armchairs and sofas with modern, classic or retro styles are among the basic decoration elements of your living spaces. Sofa sets; It displays an aesthetic appearance with its colors, textures, several of special throw pillows, and different material and form of sofa legs. Furniture that will add a brand new touch to your living room or living room.

It offers both comfortable and functional use with different material models. In addition, it provides convenience with easy-to-clean options.

Seating groups, which will perfectly harmonize with our accessories and furniture, are specially designed to reflect your style in the best way. Standing out with its details using craftsmanship, you can give your living spaces an elegant appearance thanks to the products of patterned luxury metal.

With our sofa set and seating groups, you can bring the creative lines of elegant and modern designs of classic models to your decoration. You can examine their collections to add a new atmosphere to your living room or living rooms and to enrich your decoration.