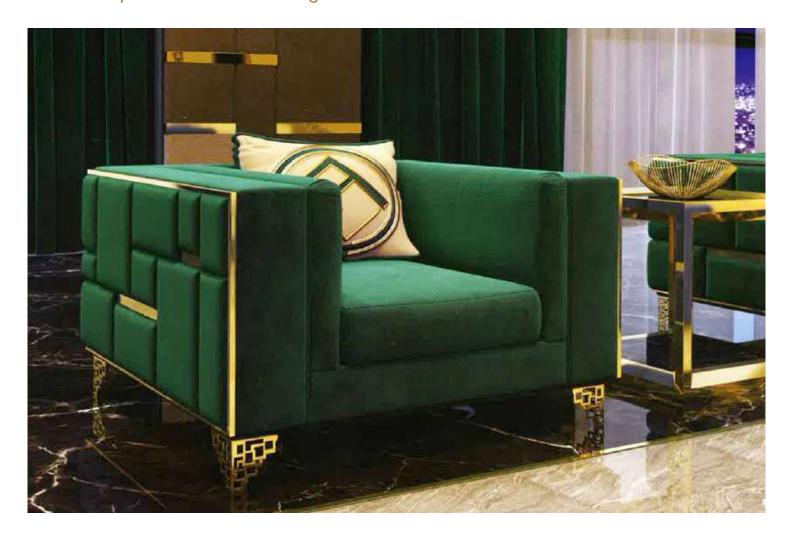

Our sofa sets and seating groups beautify your spaces with models that adapt to different decoration styles. Armchairs and sofas with modern, classic or retro styles are among the basic decoration elements of your living spaces. Sofa sets; It displays an aesthetic appearance with its colors, textures, several of special throw pillows, and different material and form of sofa legs. Furniture that will add a brand new touch to your living room or living room.

It offers both comfortable and functional use with different material models. In addition, it provides convenience with easy-to-clean options.

Seating groups, which will perfectly harmonize with our accessories and furniture, are specially designed to reflect your style in the best way. Standing out with its details using craftsmanship, you can give your living spaces an elegant appearance thanks to the products of patterned luxury metal.

With our sofa set and seating groups, you can bring the creative lines of elegant and modern designs of classic models to your decoration. You can examine their collections to add a new atmosphere to your living room or living rooms and to enrich your decoration.