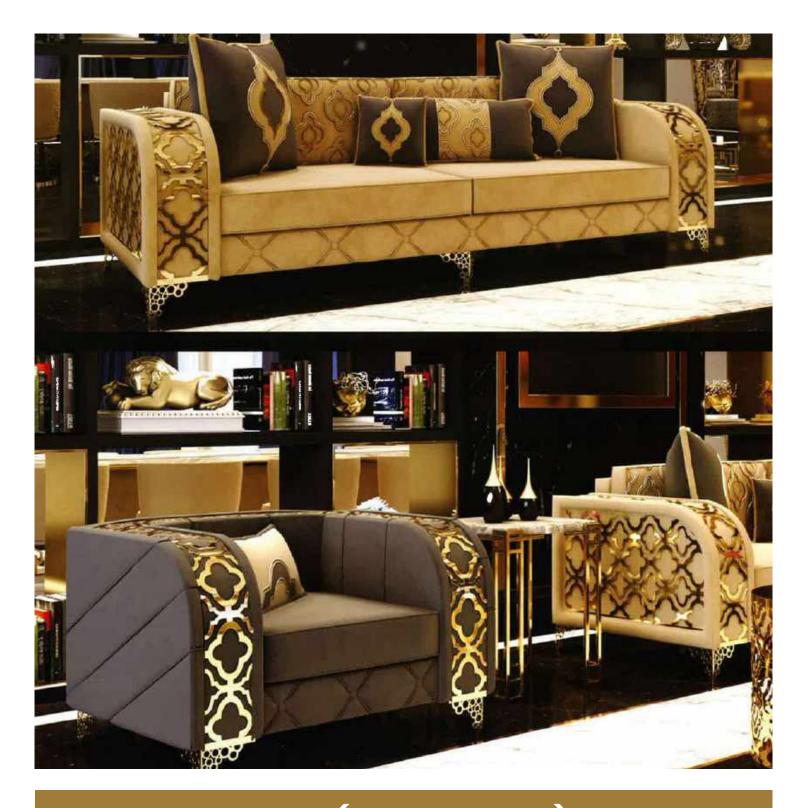

## **Handasi Koltuk**

Modernity of simple lines is hidden in the design details of Handasi Seating Group. It has Handasi Seating feature, which stands out with its specially designed back cushions and button details on its arms.

Modern design understanding and functionality came together in Handasi Sofa Set, where every detail has been carefully considered for your comfort.

You will feel the perfect comfort with the ergonomic design to the highest level with the seat and back structure.

## **Handasi Sofa**

The modernity of simple lines is hidden in the design details of Handasi Seating Group. It has Handasi Seating feature, which draws attention with its specially designed sort cushions and button details on its arms.

Modern design concept and functionality came together in Handasi Sofa Set, where every detail has been carefully considered for your comfort.

You will feel the perfect comfort with the seat and back structure carrying the ergonomic design to the highest level.