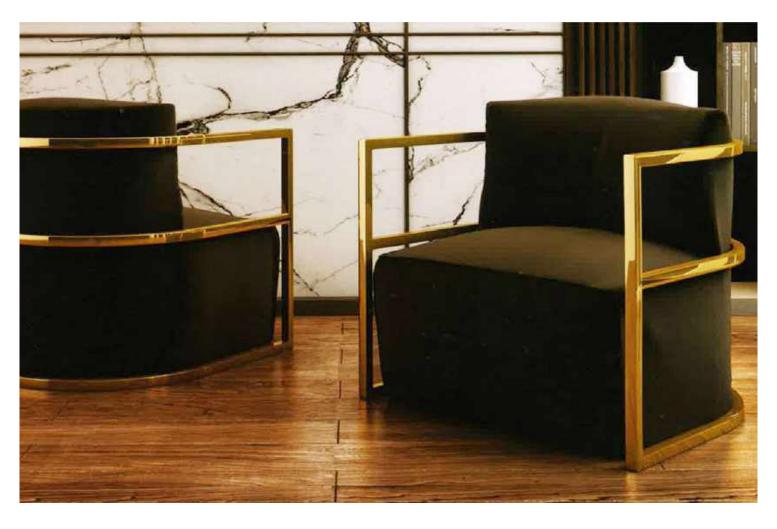

### Cylinder Button 35 cm

Presents an extremely frequent and rich visualization with the latest button pulling application we have made on the back.

## Cylinder Button 25 cm

Presents an extremely frequent and rich visualization with the latest button pulling application we have made on the back.

### Cylinder Button 15 cm

Presents an extremely frequent and rich visualization with the latest button pulling application we have made on the back.

#### Corner Button 35 cm

Offers an extremely frequent and rich visualization with the latest button pulling application applied in the back.

# Cylinder Button 25 cm

Offers an extremely frequent and rich visualization with the latest button pulling application applied in the back.

# Cylinder Button 15 cm

Offers an extremely frequent and rich visualization with the latest button pulling application applied in the back.