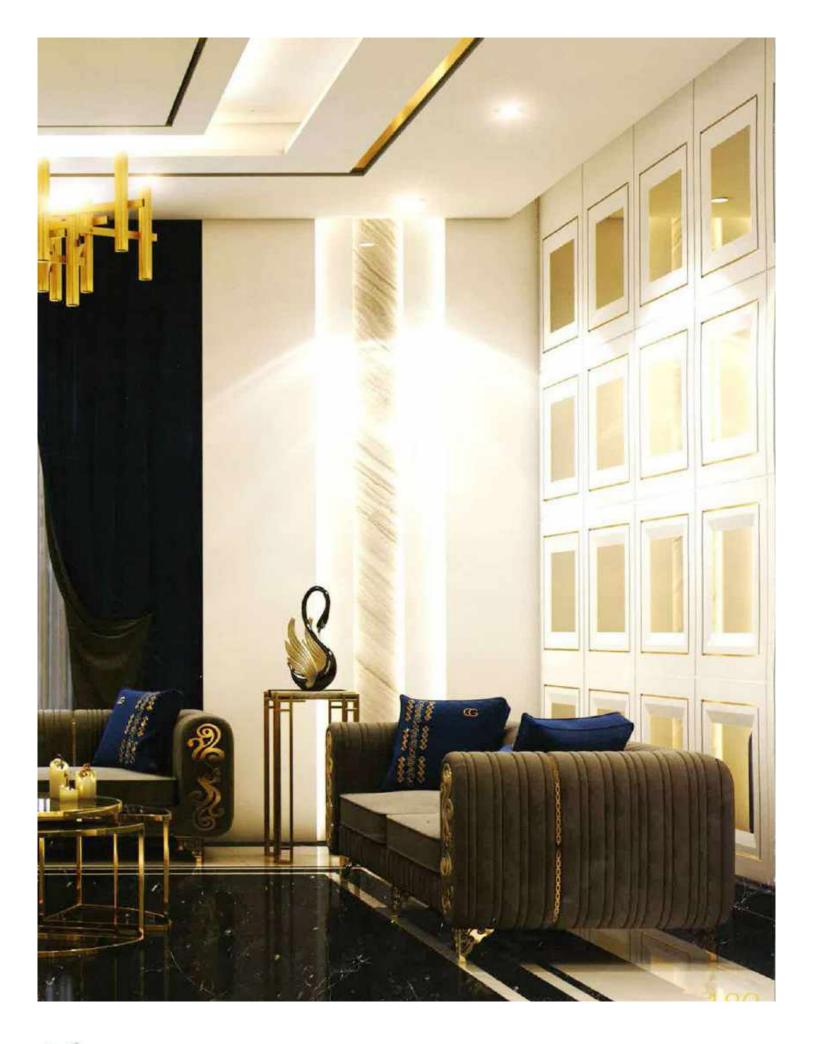

Our sofa sets and seating groups beautify your spaces with models that adapt to different decoration styles. Armchairs and sofas with modern, classic or retro styles are among the basic decoration elements of your living spaces. Sofa sets; It displays an aesthetic appearance with its colors, textures, several of special throw pillows, and different material and form of sofa legs. Furniture that will add a brand new touch to your living room or living room.

It offers both comfortable and functional use with different material models. In addition, it provides convenience with easy-to-clean options.

Seating groups, which will perfectly harmonize with our accessories and furniture, are specially designed to reflect your style in the best way. Standing out with its details using craftsmanship, you can give your living spaces an elegant appearance thanks to the products of patterned luxury metal.

With our sofa set and seating groups, you can bring the creative lines of elegant and modern designs of classic models to your decoration. You can examine their collections to add a new atmosphere to your living room or living rooms and to enrich your decoration.