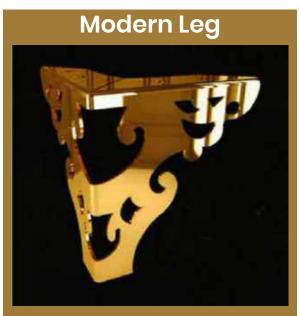

### **U Leg and Pattern**

Our sofa legs and metal legs that adapt to decoration styles will be customized and various models have been designed.

In the M Sofa Set, functional features that will meet the expectations of the user are combined with an aesthetic appearance and presented to the taste.