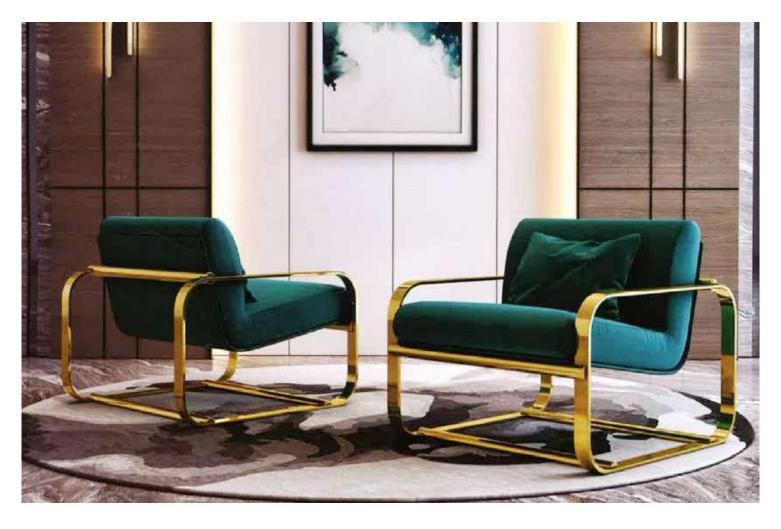

## **Handasi Koltuk**

Modernity of simple lines is hidden in the design details of Handasi Seating Group. It has Handasi Seating feature, which stands out with its specially designed back cushions and button details on its arms.

Modern design understanding and functionality came together in Handasi Sofa Set, where every detail has been carefully considered for your comfort.

You will feel the perfect comfort with the ergonomic design to the highest level with the seat and back structure.