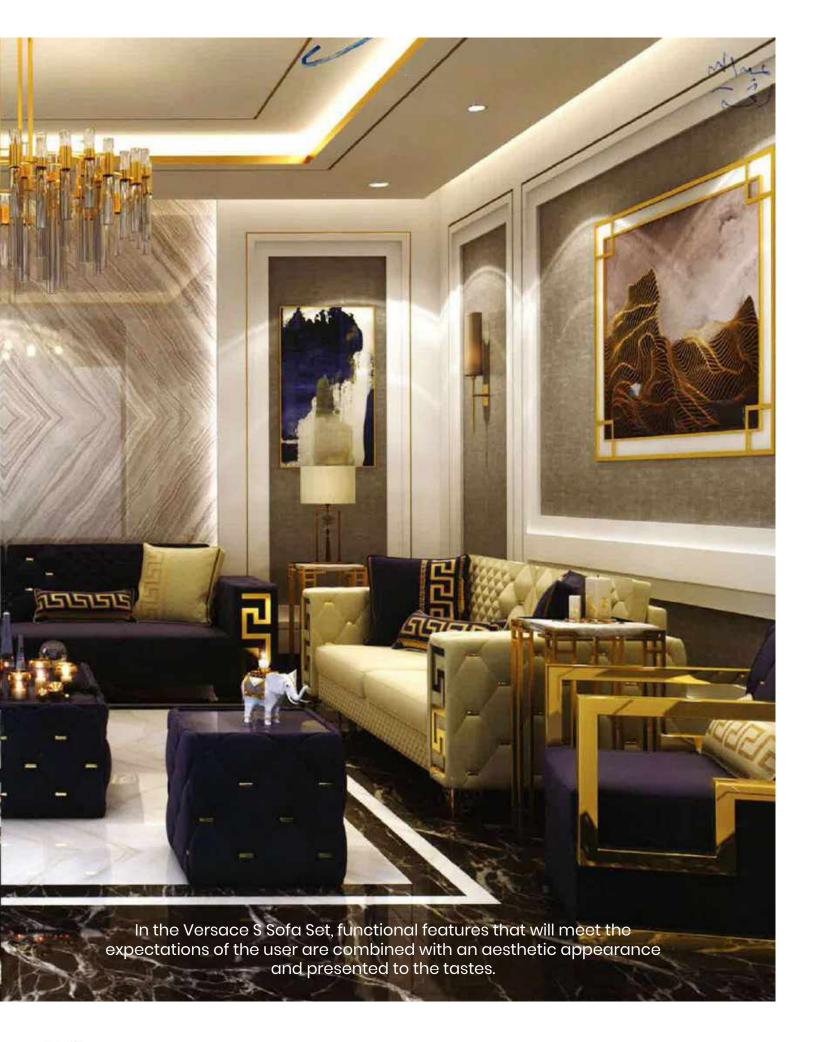

# Versace S Sofa 2020 New Design

The functional features that will meet the user expectations in the team are combined with an aesthetic appearance and presented to the taste.

## Versace S Koltuk (Versace S Sofa)

Versace S Koltuk (Versace S Sofa) Versace S Sofa Set offers functional features that will meet user expectations, combined with an aesthetic appearance.

The short part of the product is upholstered with plain fabric and has a custom gold-colored button feature. In addition, the side arms have a very developed Italian model, and also high legs are used because they provide easy cleaning and offer a more modern appearance.

The S Sofa Set is visually supported by using gold-colored metal accessories on the arm sides of the triple sofa and a button on the back.

The Versace Sofa Set, which combines the modern style interpreted with Versace details with high comfort, brings a remarkable movement to the design with a variety of pillows in different sizes and patterns.