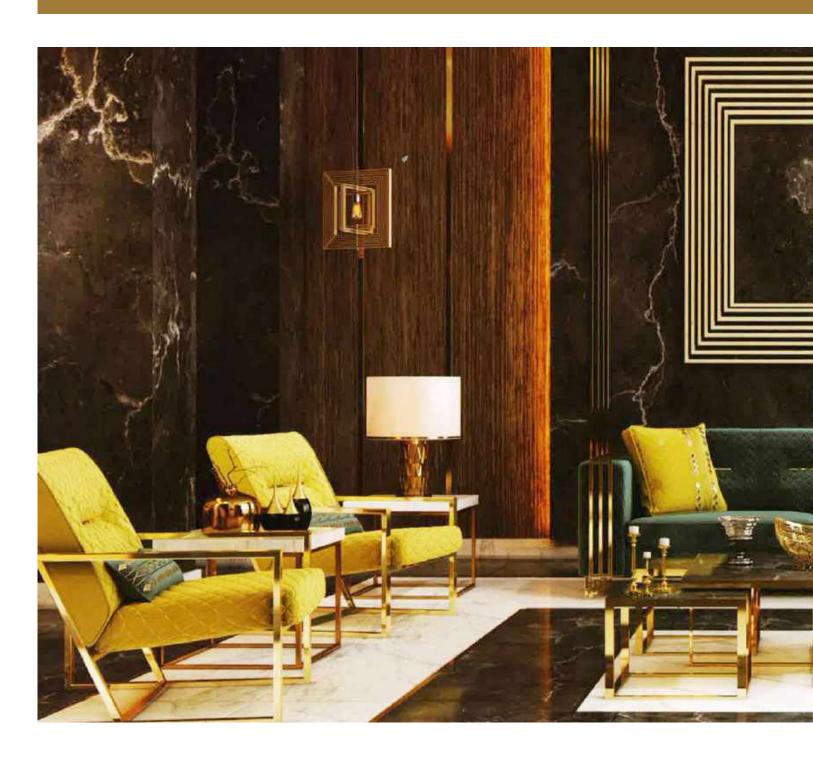

## **Handasi Koltuk**

Modernity of simple lines is hidden in the design details of Handasi Seating Group. It has Handasi Seating feature, which stands out with its specially designed back cushions and button details on its arms.

Modern design understanding and functionality came together in Handasi Sofa Set, where every detail has been carefully considered for your comfort.

You will feel the perfect comfort with the ergonomic design to the highest level with the seat and back structure.