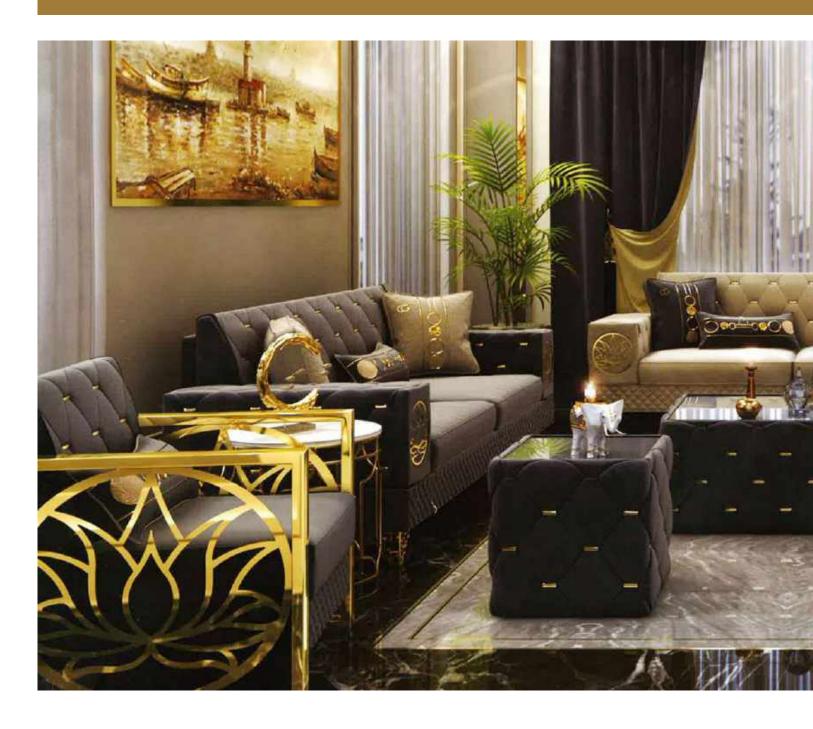

## **Handasi Koltuk**

Modernity of simple lines is hidden in the design details of Handasi Seating Group. It has Handasi Seating feature, which stands out with its specially designed back cushions and button details on its arms.

Modern design understanding and functionality came together in Handasi Sofa Set, where every detail has been carefully considered for your comfort.

You will feel the perfect comfort with the ergonomic design to the highest level with the seat and back structure.

## **Handasi Sofa**

The modernity of simple lines is hidden in the design details of Handasi Seating Group. It has Handasi Seating feature, which draws attention with its specially designed sort cushions and button details on its arms.

Modern design concept and functionality came together in Handasi Sofa Set, where every detail has been carefully considered for your comfort.

You will feel the perfect comfort with the seat and back structure carrying the ergonomic design to the highest level.