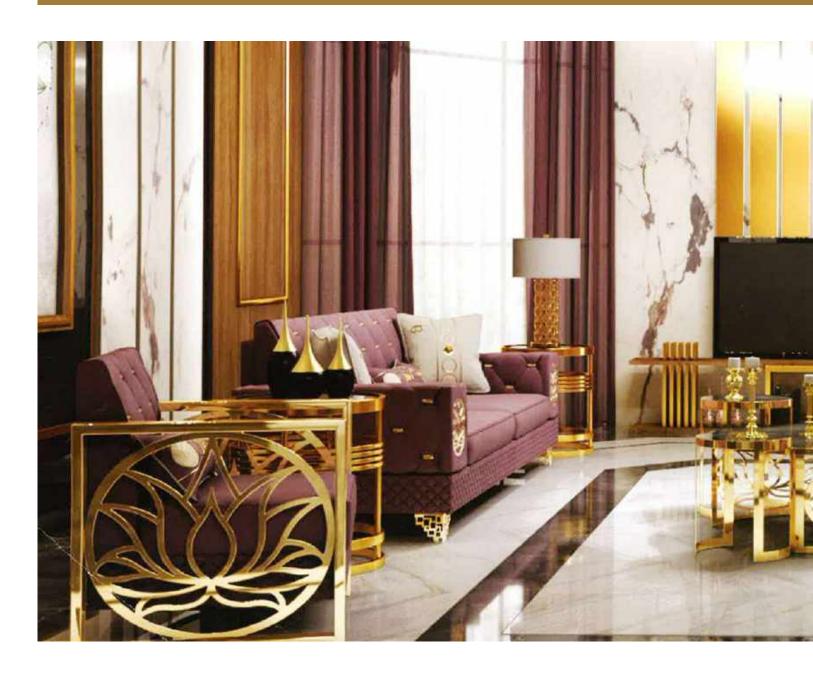

Our sofa sets and seating groups beautify your spaces with models that adapt to different decoration styles. Armchairs and sofas with modern, classic or retro styles are among the basic decoration elements of your living spaces. Sofa sets; It displays an aesthetic appearance with its colors, textures, several of special throw pillows, and different material and form of sofa legs. Furniture that will add a brand new touch to your living room or living room.

It offers both comfortable and functional use with different material models. In addition, it provides convenience with easy-to-clean options.

Seating groups, which will perfectly harmonize with our accessories and furniture, are specially designed to reflect your style in the best way. Standing out with its details using craftsmanship, you can give your living spaces an elegant appearance thanks to the products of patterned luxury metal.

With our sofa set and seating groups, you can bring the creative lines of elegant and modern designs of classic models to your decoration. You can examine their collections to add a new atmosphere to your living room or living rooms and to enrich your decoration.