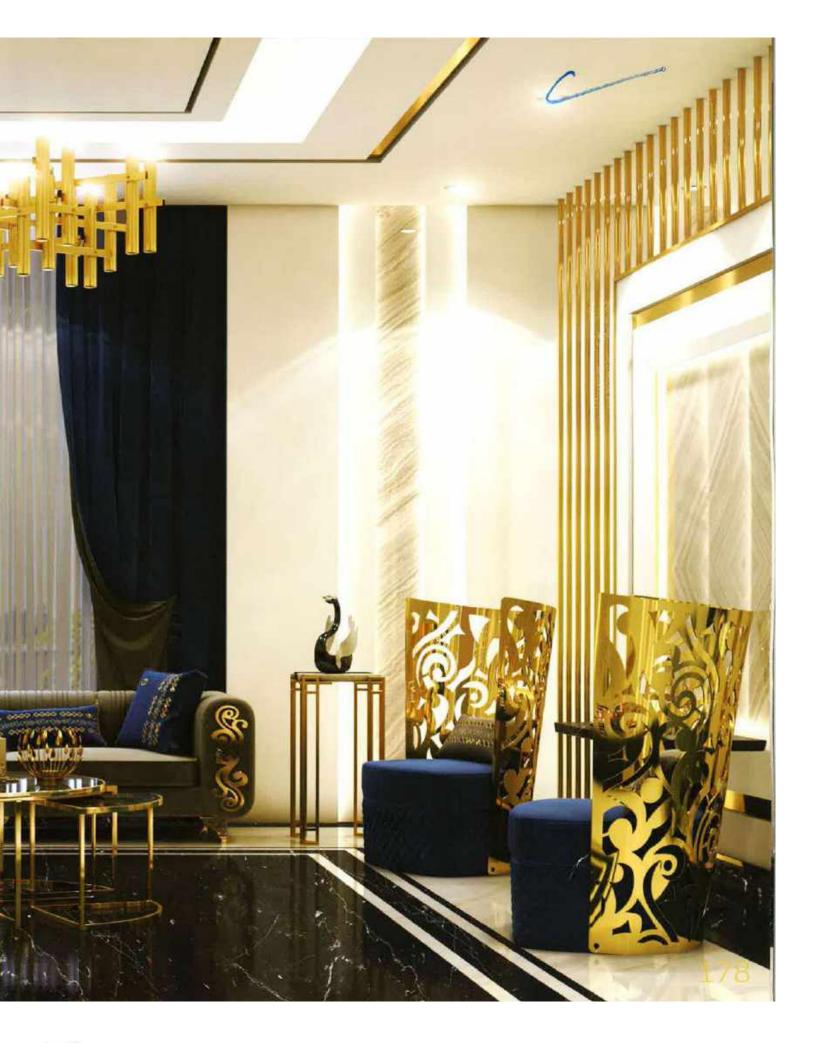

## **Handasi Koltuk**

Modernity of simple lines is hidden in the design details of Handasi Seating Group. It has Handasi Seating feature, which stands out with its specially designed back cushions and button details on its arms.

Modern design understanding and functionality came together in Handasi Sofa Set, where every detail has been carefully considered for your comfort.

You will feel the perfect comfort with the ergonomic design to the highest level with the seat and back structure.