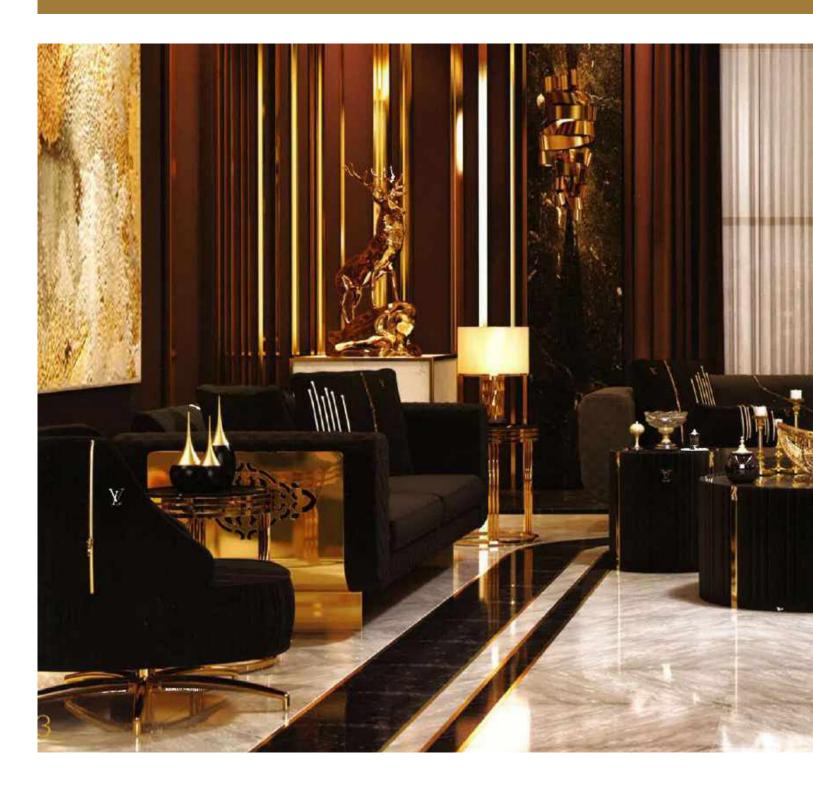

Our sofa sets and seating groups beautify your spaces with models that adapt to different decoration styles. Armchairs and sofas with modern, classic or retro styles are among the basic decoration elements of your living spaces. Sofa sets; It displays an aesthetic appearance with its colors, textures, several of special throw pillows, and different material and form of sofa legs. Furniture that will add a brand new touch to your living room or living room.

It offers both comfortable and functional use with different material models. In addition, it provides convenience with easy-to-clean options.

Seating groups, which will perfectly harmonize with our accessories and furniture, are specially designed to reflect your style in the best way. Standing out with its details using craftsmanship, you can give your living spaces an elegant appearance thanks to the products of patterned luxury metal.

With our sofa set and seating groups, you can bring the creative lines of elegant and modern designs of classic models to your decoration. You can examine their collections to add a new atmosphere to your living room or living rooms and to enrich your decoration.