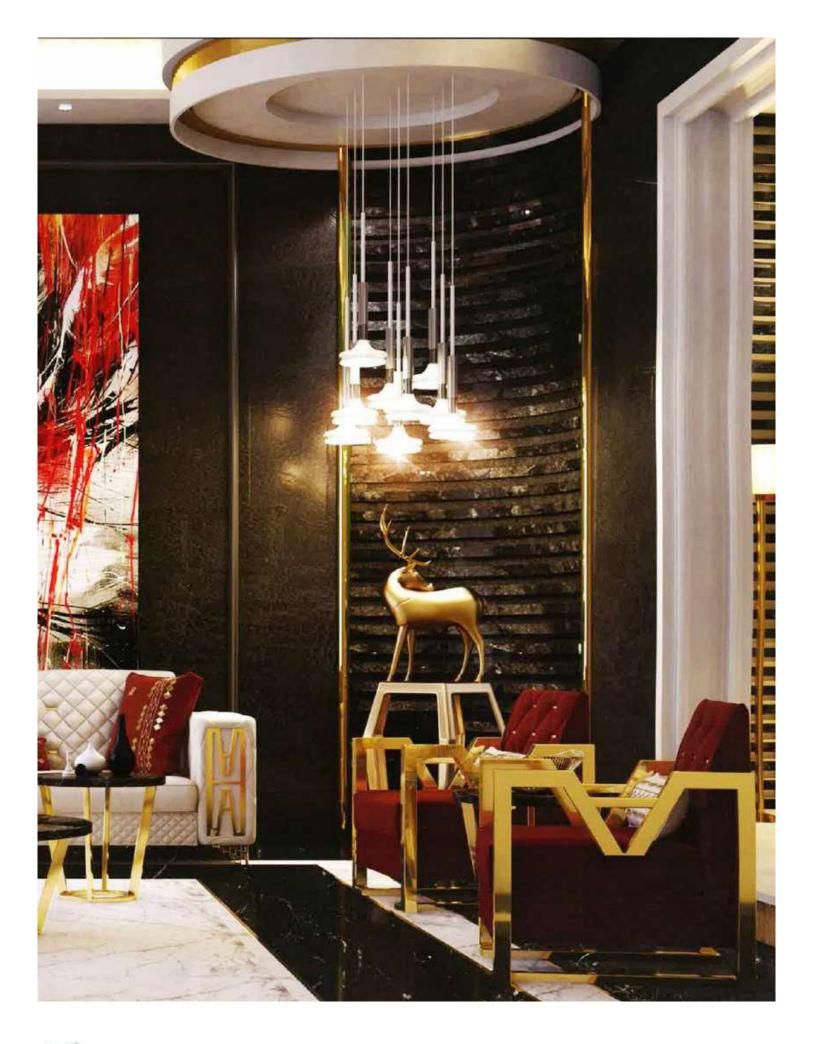

## **Handasi Koltuk**

Modernity of simple lines is hidden in the design details of Handasi Seating Group. It has Handasi Seating feature, which stands out with its specially designed back cushions and button details on its arms.

Modern design understanding and functionality came together in Handasi Sofa Set, where every detail has been carefully considered for your comfort.

You will feel the perfect comfort with the ergonomic design to the highest level with the seat and back structure.