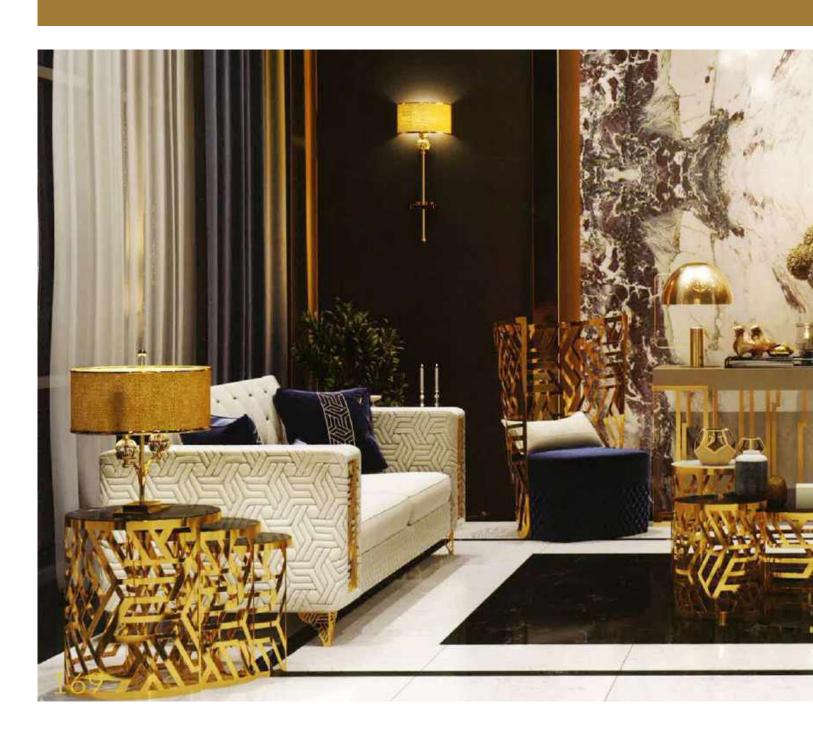

## **Handasi Koltuk**

Modernity of simple lines is hidden in the design details of Handasi Seating Group. It has Handasi Seating feature, which stands out with its specially designed back cushions and button details on its arms.

Modern design understanding and functionality came together in Handasi Sofa Set, where every detail has been carefully considered for your comfort.

You will feel the perfect comfort with the ergonomic design to the highest level with the seat and back structure.

## **Handasi Sofa**

The modernity of simple lines is hidden in the design details of Handasi Seating Group. It has Handasi Seating feature, which draws attention with its specially designed sort cushions and button details on its arms.

Modern design concept and functionality came together in Handasi Sofa Set, where every detail has been carefully considered for your comfort.

You will feel the perfect comfort with the seat and back structure carrying the ergonomic design to the highest level.