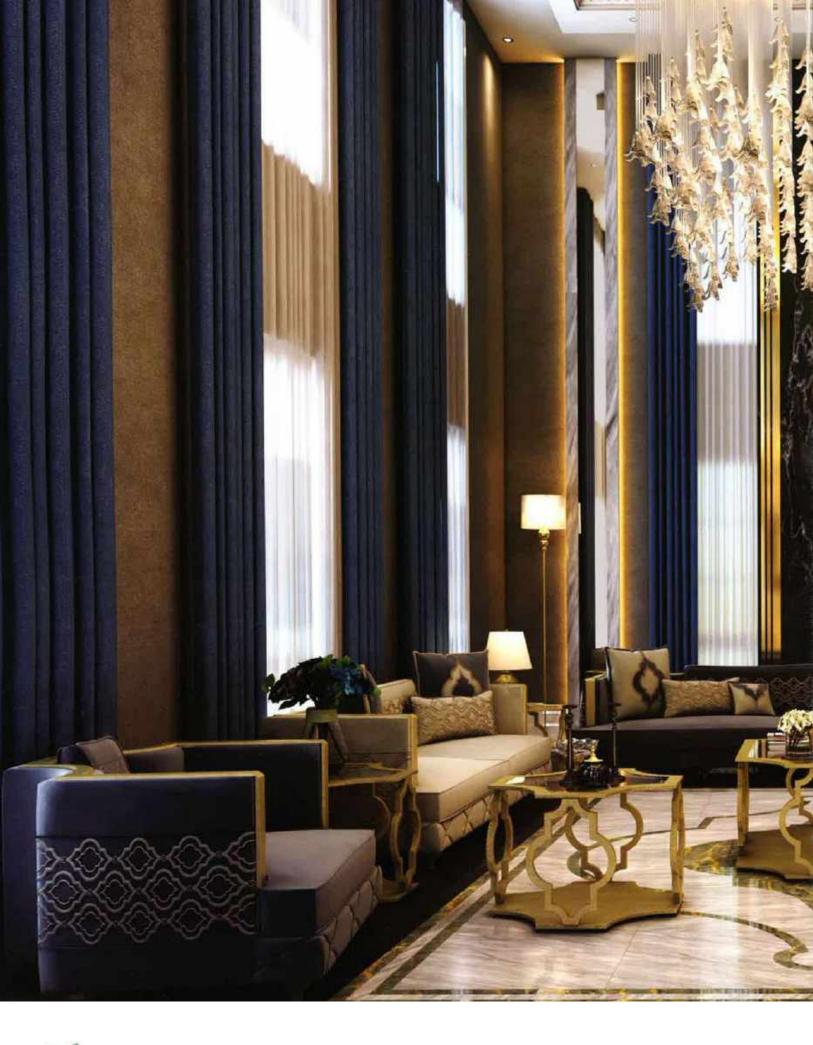

Our sofa sets and seating groups beautify your spaces with models that adapt to different decoration styles. Armchairs and sofas with modern, classic or retro styles are among the basic decoration elements of your living spaces. Sofa sets; It displays an aesthetic appearance with its colors, textures, several of special throw pillows, and different material and form of sofa legs. Furniture that will add a brand new touch to your living room or living room.

It offers both comfortable and functional use with different material models. In addition, it provides convenience with easy-to-clean options.

Seating groups, which will perfectly harmonize with our accessories and furniture, are specially designed to reflect your style in the best way. Standing out with its details using craftsmanship, you can give your living spaces an elegant appearance thanks to the products of patterned luxury metal.

With our sofa set and seating groups, you can bring the creative lines of elegant and modern designs of classic models to your decoration. You can examine their collections to add a new atmosphere to your living room or living rooms and to enrich your decoration.