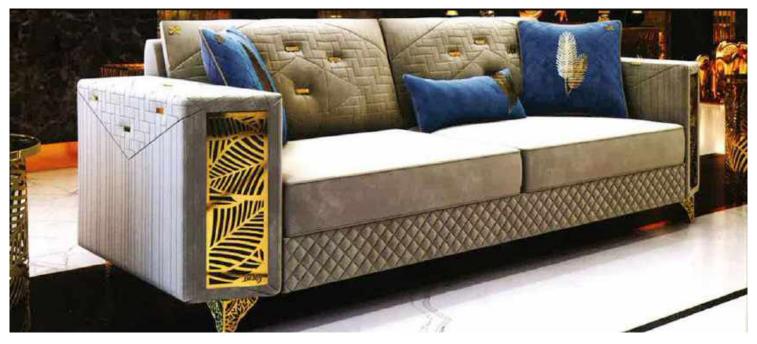

## **Mayar Sofa**

Mayar Seating Group brings comfort and convenience as well as the world of fashion and design to your home.

It combines the classic look with modern lines with its special seams on the back and arm parts, floral patterned cushions and buttons on the arm sides.

Mayar Seating Group, where traditional design lines are reinterpreted with a modern and functional perspective; It will give your home an original atmosphere with its square legs application and contemporary fabric combinations.