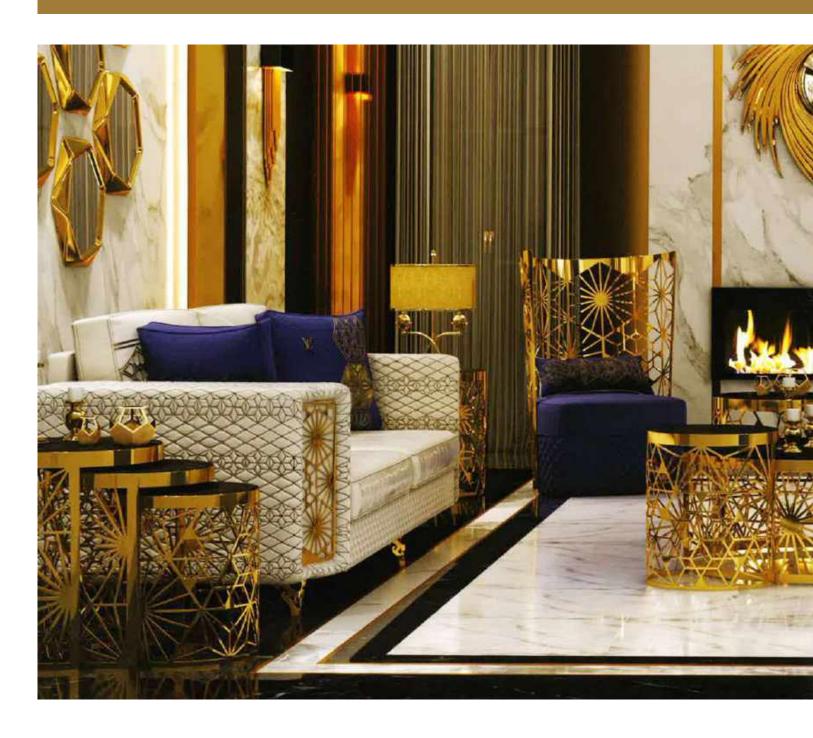

#### Fendi Sofa

Fendi Koltuk Seating groups, which will provide a perfect harmony with our accessories and furniture, are specially designed to reflect your style in the best way.

You can add a stylish look to your living spaces which stands out with its patterned luxury metal and details using handcrafted details.