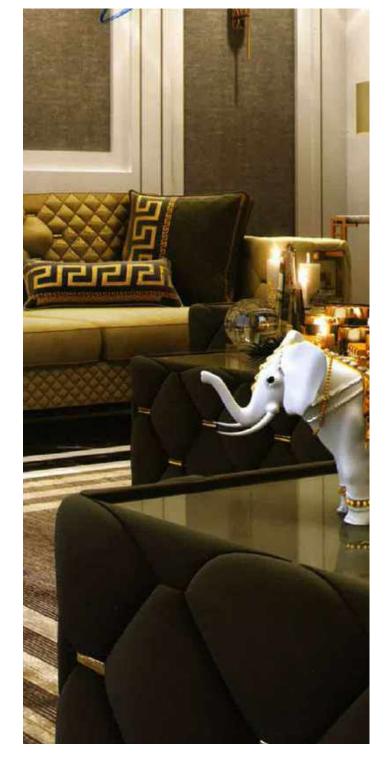

oltuk (Versace S Sofa)

Versace S Koltuk (Versace S Sofa) Versace S Sofa Set offers functional features that will meet user expectations, combined with an aesthetic appearance.

The short part of the product is upholstered with plain fabric and has a custom gold-colored button feature. In addition, the side arms have a very developed Italian model, and also high legs are used because they provide easy cleaning and offer a more modern appearance.

The S Sofa Set is visually supported by using gold-colored metal accessories on the arm sides of the triple sofa and a button on the back.

The Versace Sofa Set, which combines the modern style interpreted with Versace details with high comfort, brings a remarkable movement to the design with a variety of pillows in different sizes and patterns.

















# Inci Çiçeği Koltuk (Pearl Flower Sofa)

In the İnci Flower Sofa Set, functional features that will meet user expectations are combined with an aesthetic appearance and presented to the taste.

The short part of the product is upholstered with plain fabric and has a custom gold-colored button feature. In addition, the side arms have a very developed Italian model, and also high legs are used because they provide easy cleaning and offer a more modern appearance.















## Harem Koltuk (Harem Sofa)

Functional features that will meet user expectations in the Harem Sofa Set are combined with an aesthetic appearance and presented to the taste.

The short part of the product is upholstered with plain fabric and has a custom gold-colored button feature. In addition, the