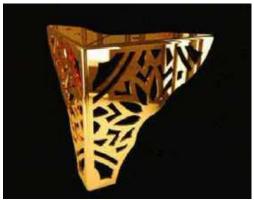

### **Leaf Leg and Pattern**

Armchair accessories and various models have been designed to enhance your spaces with metal models that adapt to decoration styles.

Welcome to Boru Koşe Profile (Tubular Corner Profile)

## Handasi Leg and Pattern

Sofa accessories and various models designed to enhance your spaces with metal models that adapt to decoration styles.