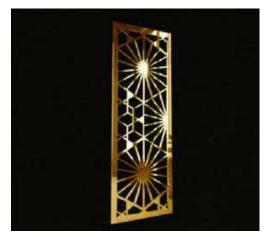

### **Leaf Leg and Pattern**

Armchair accessories and various models have been designed to enhance your spaces with metal models that adapt to decoration styles.

Welcome to Boru Koşe Profile (Tubular Corner Profile)

## Handasi Leg and Pattern

Sofa accessories and various models designed to enhance your spaces with metal models that adapt to decoration styles.

## Harem Leg and Pattern

Armchairs and metal legs that adapt to decoration styles will customize and enhance your various model designs.

## **Handasi Leg**

Various models have been designed to enhance your spaces with metal models that adapt to Handasi leg and seat accessories and decoration styles.