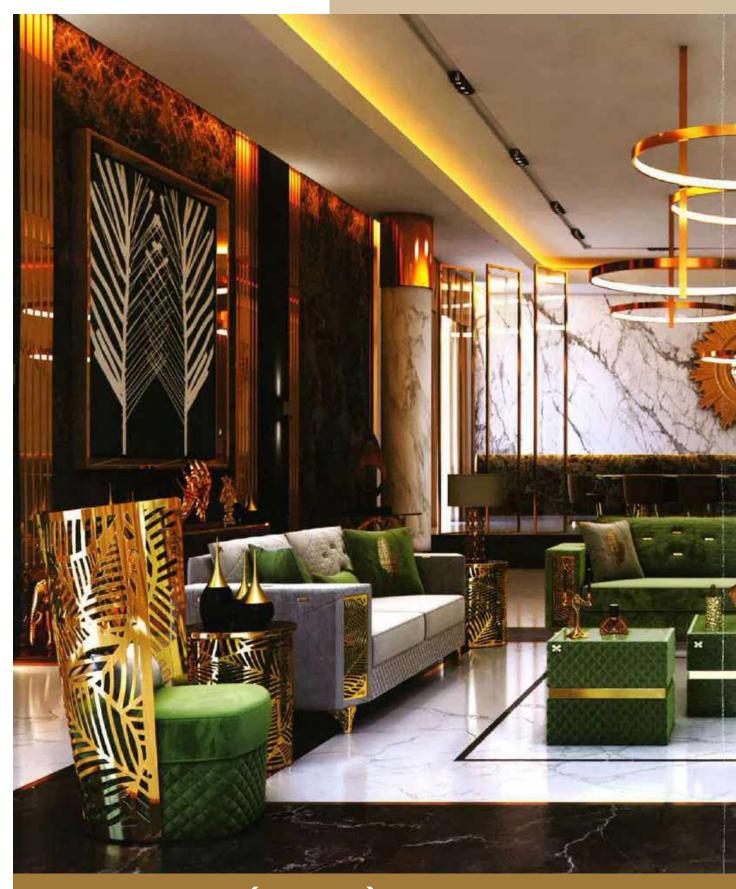

Our sofa sets and seating groups beautify your spaces with models that adapt to different decoration styles. Armchairs and sofas with modern, classic or retro styles are among the basic decoration elements of your living spaces. Sofa sets; It displays an aesthetic appearance with its colors, textures, several of special throw pillows, and different material and form of sofa legs. Furniture that will add a brand new touch to your living room or living room.

It offers both comfortable and functional use with different material models. In addition, it provides convenience with easy-to-clean options.

Seating groups, which will perfectly harmonize with our accessories and furniture, are specially designed to reflect your style in the best way. Standing out with its details using craftsmanship, you can give your living spaces an elegant appearance thanks to the products of patterned luxury metal.

With our sofa set and seating groups, you can bring the creative lines of elegant and modern designs of classic models to your decoration. You can examine their collections to add a new atmosphere to your living room or living rooms and to enrich your decoration.