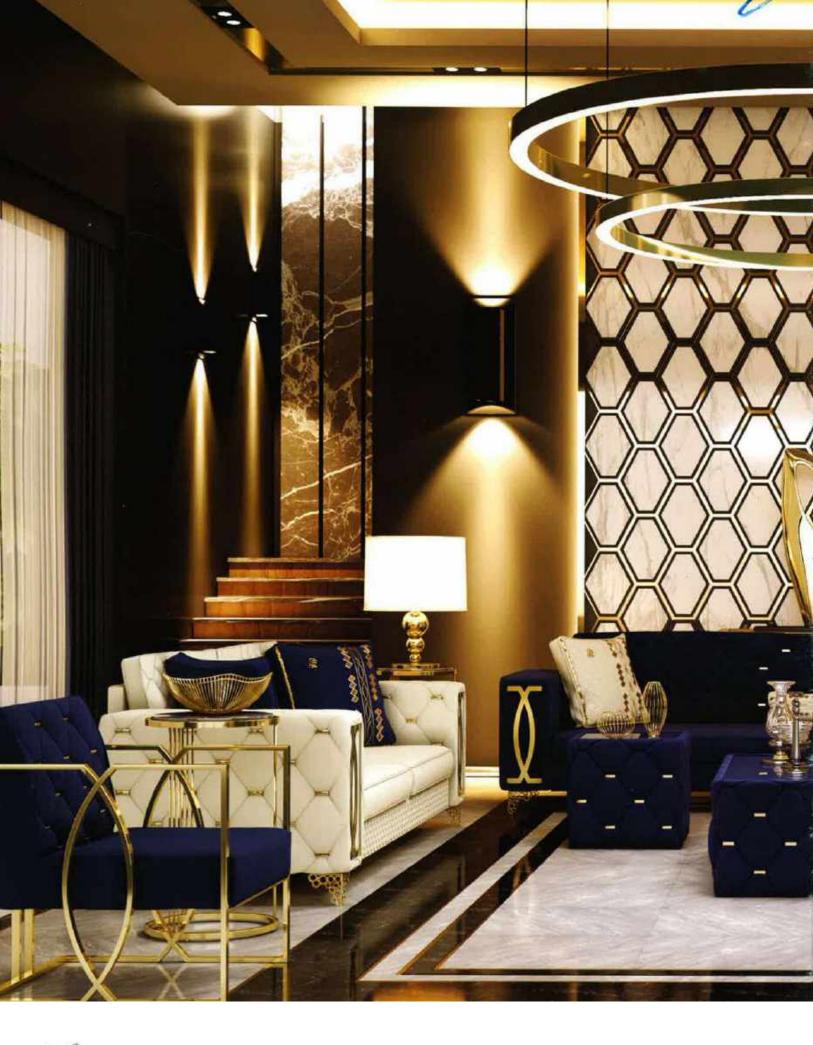

Our sofa sets and seating groups beautify your spaces with models that adapt to different decoration styles. Armchairs and sofas with modern, classic or retro styles are among the basic decoration elements of your living spaces. Sofa sets; It displays an aesthetic appearance with its colors, textures, several of special throw pillows, and different material and form of sofa legs. Furniture that will add a brand new touch to your living room or living room.

It offers both comfortable and functional use with different material models. In addition, it provides convenience with easy-to-clean options.

Seating groups, which will perfectly harmonize with our accessories and furniture, are specially designed to reflect your style in the best way. Standing out with its details using craftsmanship, you can give your living spaces an elegant appearance thanks to the products of patterned luxury metal.

With our sofa set and seating groups, you can bring the creative lines of elegant and modern designs of classic models to your decoration. You can examine their collections to add a new atmosphere to your living room or living rooms and to enrich your decoration.