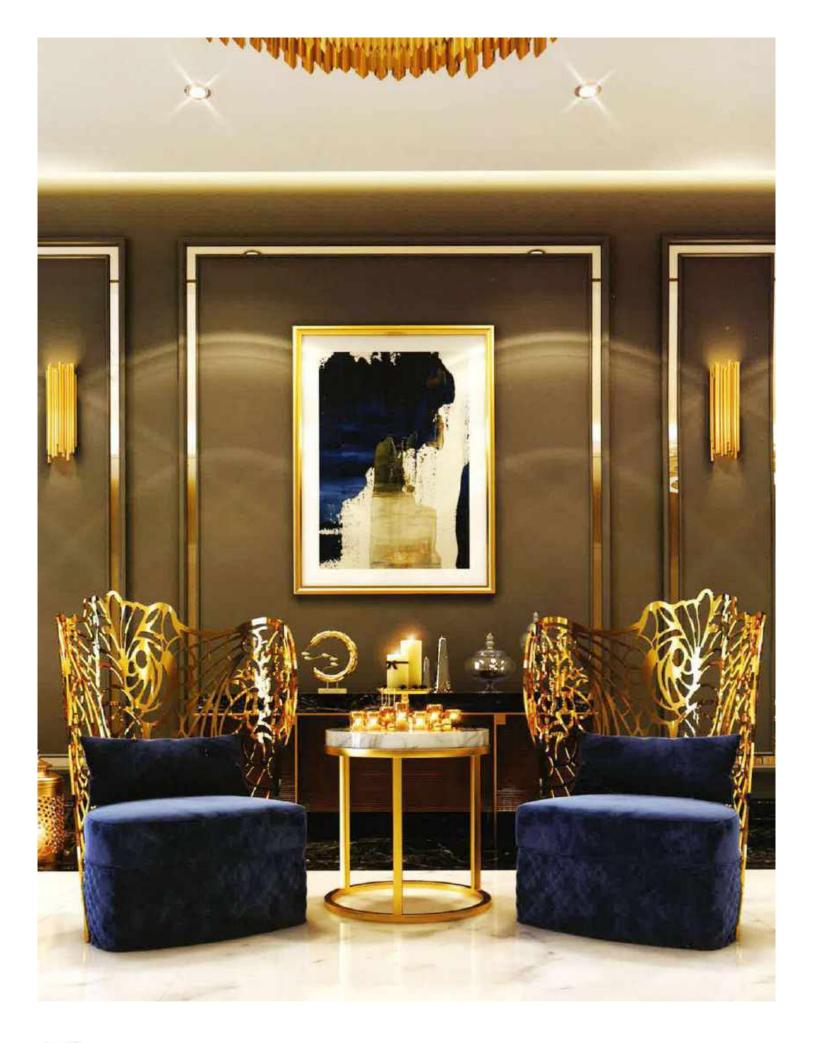

## **Handasi Koltuk**

Modernity of simple lines is hidden in the design details of Handasi Seating Group. It has Handasi Seating feature, which stands out with its specially designed back cushions and button details on its arms.

Modern design understanding and functionality came together in Handasi Sofa Set, where every detail has been carefully considered for your comfort.

You will feel the perfect comfort with the ergonomic design to the highest level with the seat and back structure.