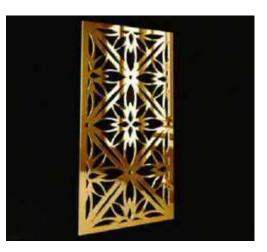

### **Leaf Leg and Pattern**

Armchair accessories and various models have been designed to enhance your spaces with metal models that adapt to decoration styles.

Welcome to Boru Koşe Profile (Tubular Corner Profile)

## Handasi Leg and Pattern

Sofa accessories and various models designed to enhance your spaces with metal models that adapt to decoration styles.