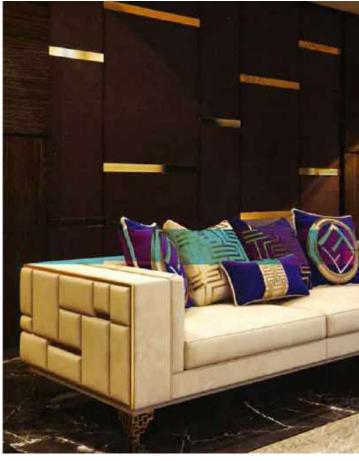

Our sofa sets and seating groups beautify your spaces with models that adapt to different decoration styles. Armchairs and sofas with modern, classic or retro styles are among the basic decoration elements of your living spaces. Sofa sets; It displays an aesthetic appearance with its colors, textures, several of special throw pillows, and different material and form of sofa legs. Furniture that will add a brand new touch to your living room or living room.

It offers both comfortable and functional use with different material models. In addition, it provides convenience with easy-to-clean options.

Seating groups, which will perfectly harmonize with our accessories and furniture, are specially designed to reflect your style in the best way. Standing out with its details using craftsmanship, you can give your living spaces an elegant appearance thanks to the products of patterned luxury metal.

With our sofa set and seating groups, you can bring the creative lines of elegant and modern designs of classic models to your decoration. You can examine their collections to add a new atmosphere to your living room or living rooms and to enrich your decoration.