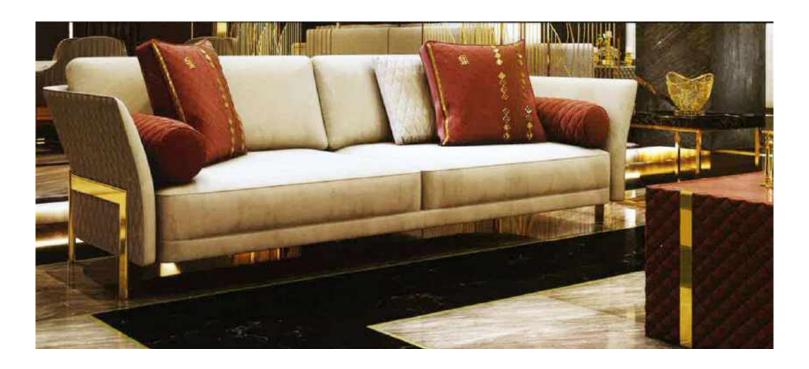

Our sofa sets and seating groups beautify your spaces with models that adapt to different decoration styles. Armchairs and sofas with modern, classic or retro styles are among the basic decoration elements of your living spaces. Sofa sets; It displays an aesthetic appearance with its colors, textures, several of special throw pillows, and different material and form of sofa legs. Furniture that will add a brand new touch to your living room or living room.

It offers both comfortable and functional use with different material models. In addition, it provides convenience with easy-to-clean options.

Seating groups, which will perfectly harmonize with our accessories and furniture, are specially designed to reflect your style in the best way. Standing out with its details using craftsmanship, you can give your living spaces an elegant appearance thanks to the products of patterned luxury metal.

With our sofa set and seating groups, you can bring the creative lines of elegant and modern designs of classic models to your decoration. You can examine their collections to add a new atmosphere to your living room or living rooms and to enrich your decoration.