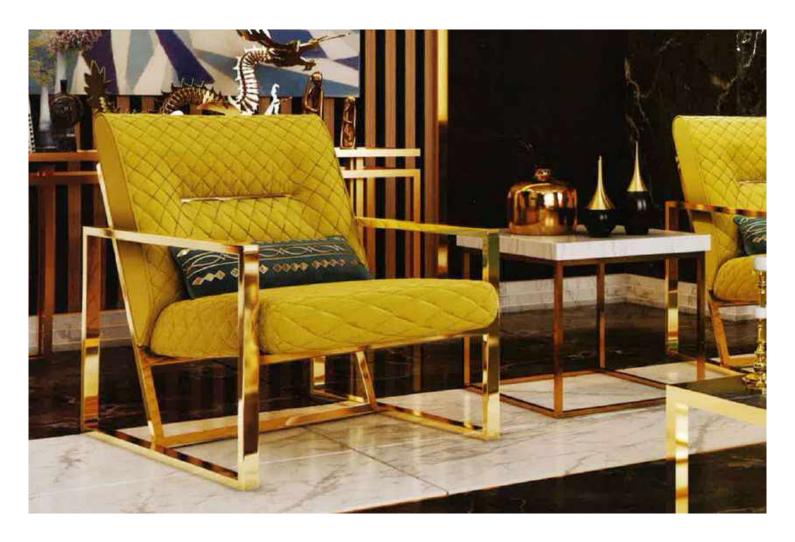

## Handasi Single Berjer

Back cushions and linear details on the sides of the arm, with fabric and ridge alternatives in different shades, Handasi Seating Group is our single model.

## Handasi Leg and Pattern

Sofa accessories and various models designed to enhance your spaces with metal models that adapt to decoration styles.