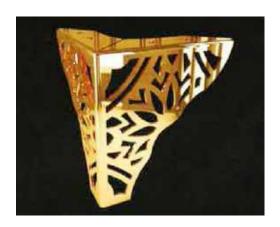

### **Leaf Leg and Pattern**

Armchair accessories and various models have been designed to enhance your spaces with metal models that adapt to decoration styles.

Welcome to Boru Koşe Profile (Tubular Corner Profile)

## Handasi Leg and Pattern

Sofa accessories and various models designed to enhance your spaces with metal models that adapt to decoration styles.