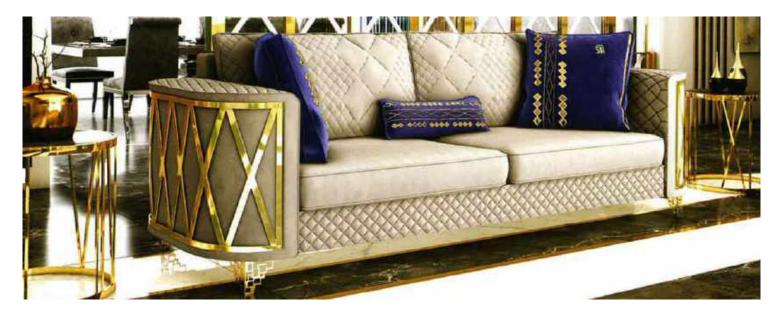

## **Handasi Koltuk**

Modernity of simple lines is hidden in the design details of Handasi Seating Group. It has Handasi Seating feature, which stands out with its specially designed back cushions and button details on its arms.

Modern design understanding and functionality came together in Handasi Sofa Set, where every detail has been carefully considered for your comfort.

You will feel the perfect comfort with the ergonomic design to the highest level with the seat and back structure.