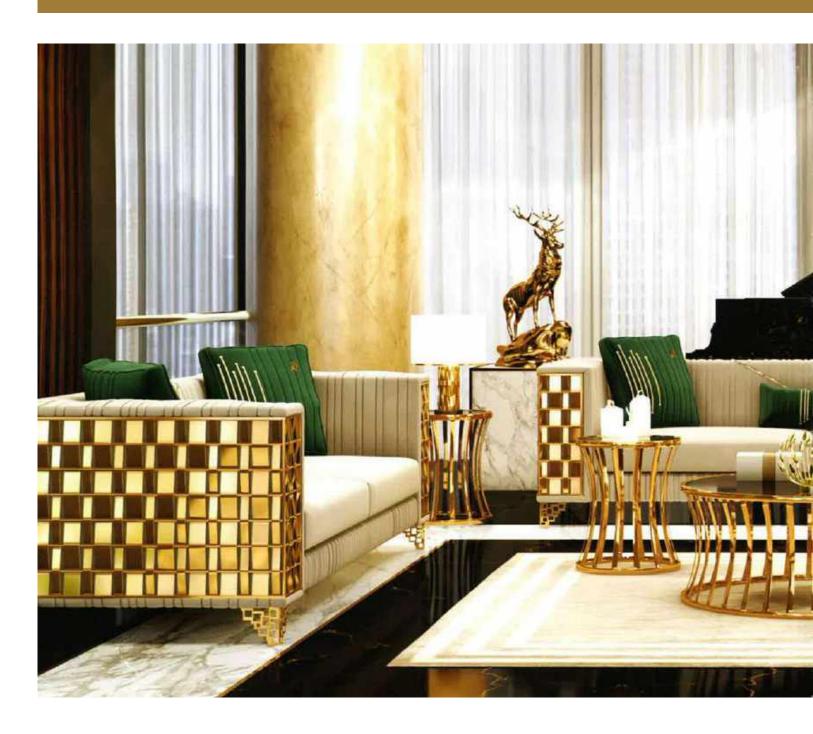

Yaprak Koltuk (Leaf Sofa) 2020 New Design Furniture

Yaprak Koltuk will allow you to create the style you dream of in your home with its eye-catching fabric options; It stands out with its elegant and aesthetic details.

### YAPRAK KOLTUK

Yaprak koltuk that will allow you to create the style you dream of in your home with its eye-catching fabric options; It stands out with its elegant and aesthetic details.

The seating structure that offers high comfort, the arm form specially designed for the product and the soft-lined metal legs reveals a unique stance.

### **Leaf Leg and Pattern**

Armchair accessories and various models have been designed to enhance your spaces with metal models that adapt to decoration styles.

Welcome to Boru Koşe Profile (Tubular Corner Profile)