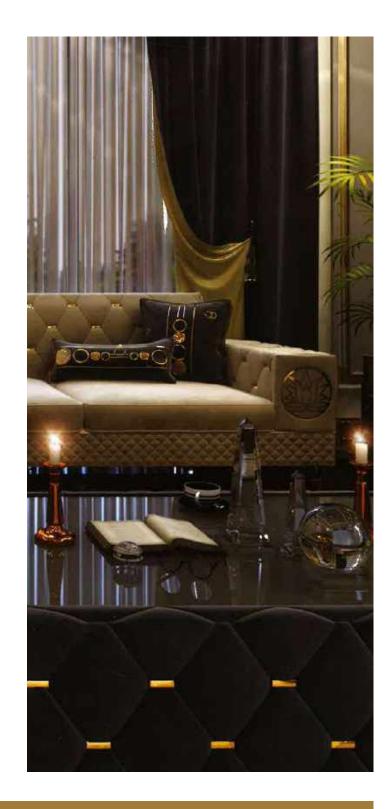

Our sofa sets and seating groups beautify your spaces with models that adapt to different decoration styles. Armchairs and sofas with modern, classic or retro styles are among the basic decoration elements of your living spaces. Sofa sets; It displays an aesthetic appearance with its colors, textures, several of special throw pillows, and different material and form of sofa legs. Furniture that will add a brand new touch to your living room or living room.

It offers both comfortable and functional use with different material models. In addition, it provides convenience with easy-to-clean options.

Seating groups, which will perfectly harmonize with our accessories and furniture, are specially designed to reflect your style in the best way. Standing out with its details using craftsmanship, you can give your living spaces an elegant appearance thanks to the products of patterned luxury metal.

With our sofa set and seating groups, you can bring the creative lines of elegant and modern designs of classic models to your decoration. You can examine their collections to add a new atmosphere to your living room or living rooms and to enrich your decoration.