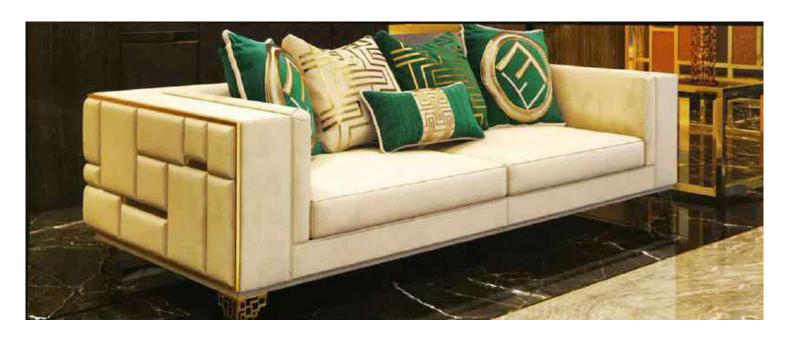

Our sofa sets and seating groups beautify your spaces with models that adapt to different decoration styles. Armchairs and sofas with modern, classic or retro styles are among the basic decoration elements of your living spaces. Sofa sets; It displays an aesthetic appearance with its colors, textures, several of special throw pillows, and different material and form of sofa legs. Furniture that will add a brand new touch to your living room or living room.

It offers both comfortable and functional use with different material models. In addition, it provides convenience with easy-to-clean options.

Seating groups, which will perfectly harmonize with our accessories and furniture, are specially designed to reflect your style in the best way. Standing out with its details using craftsmanship, you can give your living spaces an elegant appearance thanks to the products of patterned luxury metal.

With our sofa set and seating groups, you can bring the creative lines of elegant and modern designs of classic models to your decoration. You can examine their collections to add a new atmosphere to your living room or living rooms and to enrich your decoration.