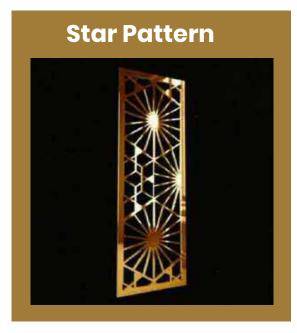

## **Yıldız Legs and Pattern**

Bringing simplicity to your living rooms with its modern stance, Polka Sofa Set provides extra comfort with its wide seating. It adds a delightful touch to your home with its specially designed metal legs and fragments.