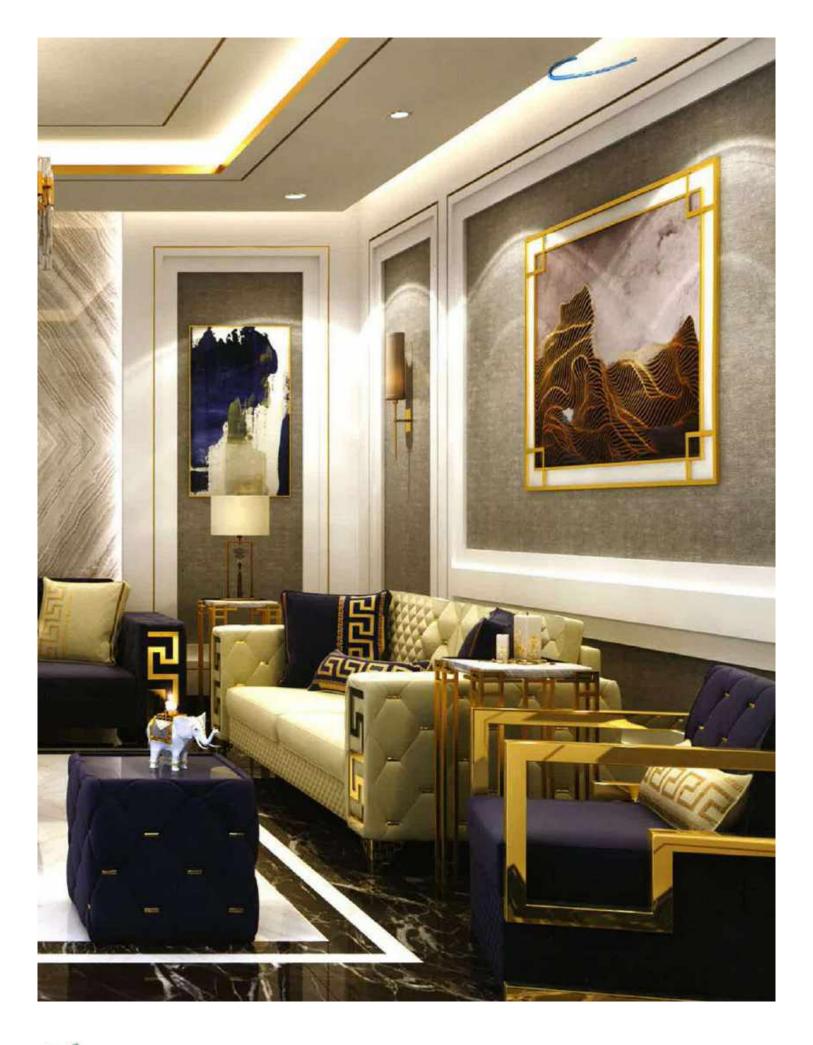

Our sofa sets and seating groups beautify your spaces with models that adapt to different decoration styles. Armchairs and sofas with modern, classic or retro styles are among the basic decoration elements of your living spaces. Sofa sets; It displays an aesthetic appearance with its colors, textures, several of special throw pillows, and different material and form of sofa legs. Furniture that will add a brand new touch to your living room or living room.

It offers both comfortable and functional use with different material models. In addition, it provides convenience with easy-to-clean options.

Seating groups, which will perfectly harmonize with our accessories and furniture, are specially designed to reflect your style in the best way. Standing out with its details using craftsmanship, you can give your living spaces an elegant appearance thanks to the products of patterned luxury metal.

With our sofa set and seating groups, you can bring the creative lines of elegant and modern designs of classic models to your decoration. You can examine their collections to add a new atmosphere to your living room or living rooms and to enrich your decoration.