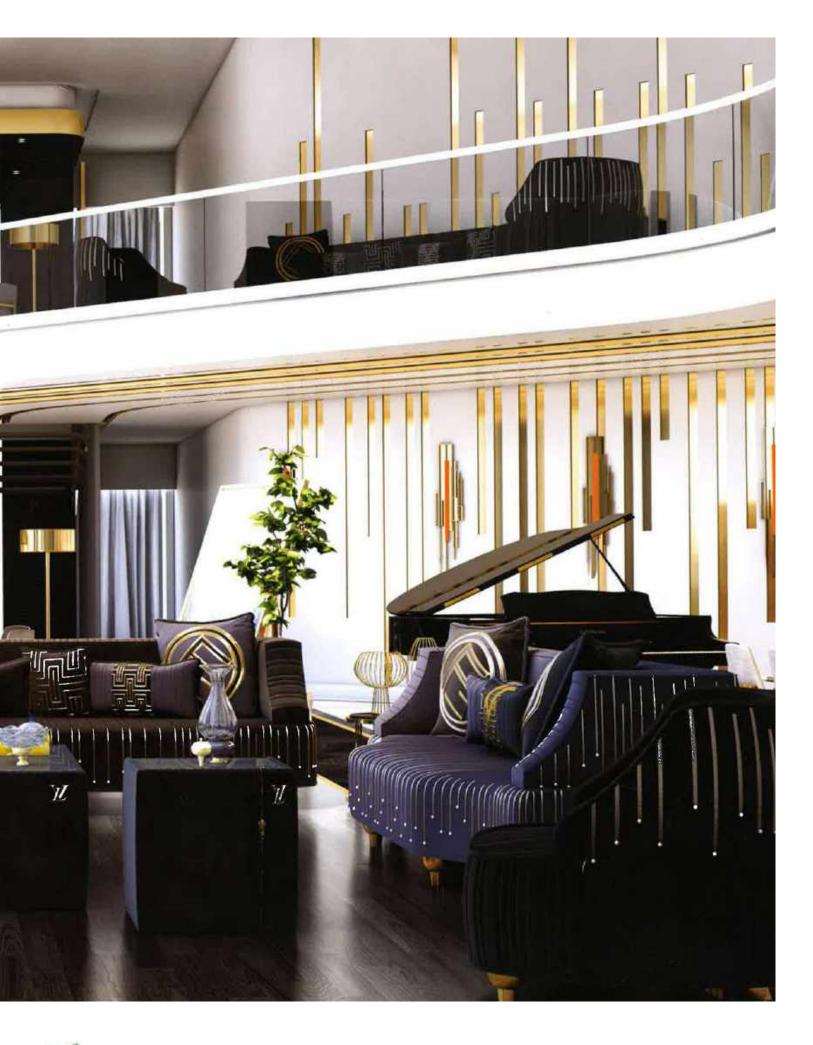

## **Handasi Koltuk**

Modernity of simple lines is hidden in the design details of Handasi Seating Group. It has Handasi Seating feature, which stands out with its specially designed back cushions and button details on its arms.

Modern design understanding and functionality came together in Handasi Sofa Set, where every detail has been carefully considered for your comfort.

You will feel the perfect comfort with the ergonomic design to the highest level with the seat and back structure.