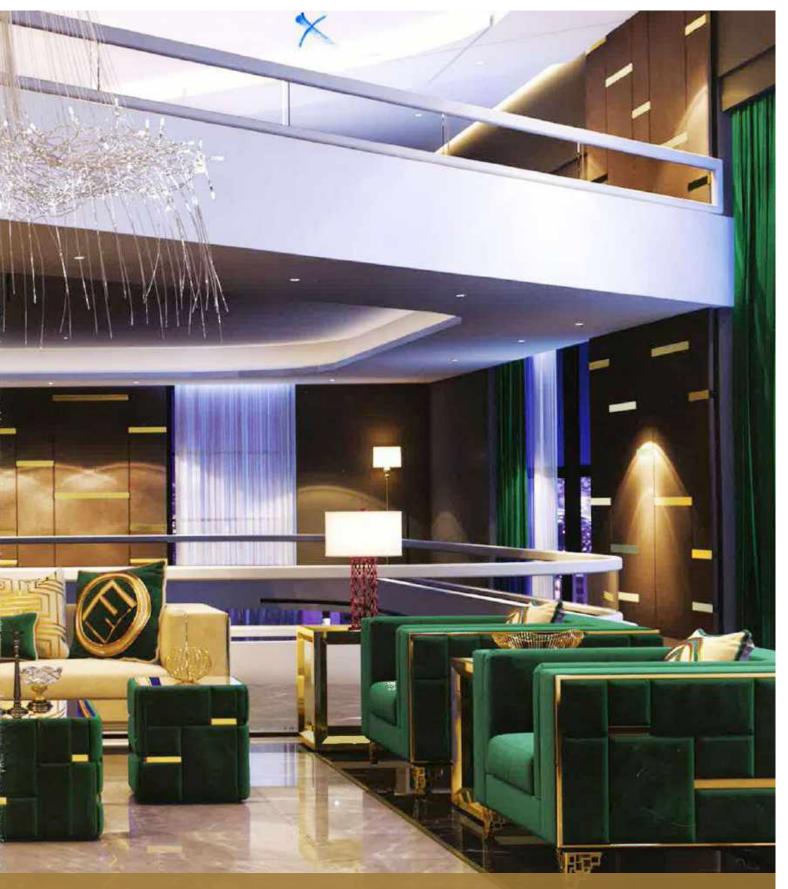

Our sofa sets and seating groups beautify your spaces with models that adapt to different decoration styles. Armchairs and sofas with modern, classic or retro styles are among the basic decoration elements of your living spaces. Sofa sets; It displays an aesthetic appearance with its colors, textures, several of special throw pillows, and different material and form of sofa legs. Furniture that will add a brand new touch to your living room or living room.

It offers both comfortable and functional use with different material models. In addition, it provides convenience with easy-to-clean options.

Seating groups, which will perfectly harmonize with our accessories and furniture, are specially designed to reflect your style in the best way. Standing out with its details using craftsmanship, you can give your living spaces an elegant appearance thanks to the products of patterned luxury metal.

With our sofa set and seating groups, you can bring the creative lines of elegant and modern designs of classic models to your decoration. You can examine their collections to add a new atmosphere to your living room or living rooms and to enrich your decoration.