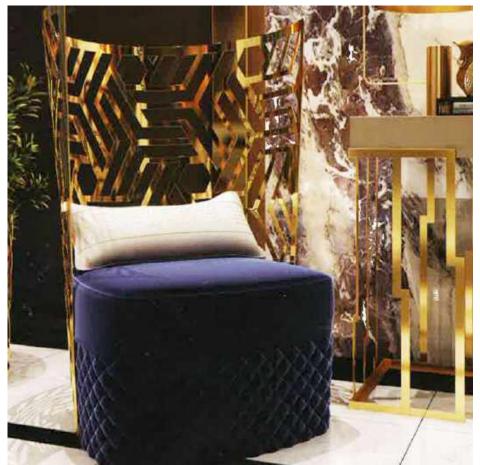

## **Handasi Koltuk**

Modernity of simple lines is hidden in the design details of Handasi Seating Group. It has Handasi Seating feature, which stands out with its specially designed back cushions and button details on its arms.

Modern design understanding and functionality came together in Handasi Sofa Set, where every detail has been carefully considered for your comfort.

You will feel the perfect comfort with the ergonomic design to the highest level with the seat and back structure.

## **Handasi Sofa**

The modernity of simple lines is hidden in the design details of Handasi Seating Group. It has Handasi Seating feature, which draws attention with its specially designed sort cushions and button details on its arms.

Modern design concept and functionality came together in Handasi Sofa Set, where every detail has been carefully considered for your comfort.

You will feel the perfect comfort with the seat and back structure carrying the ergonomic design to the highest level.