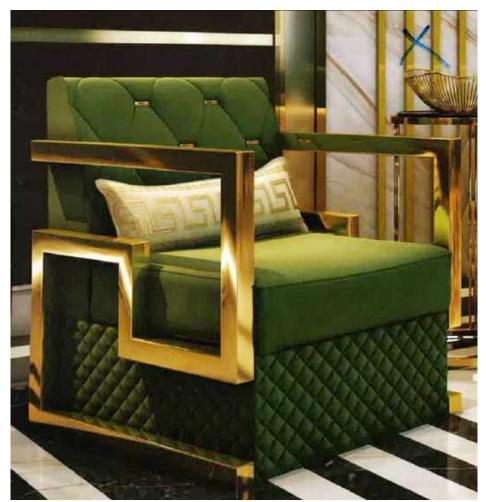

### Single Yaprak Koltuk

Our single model is the Handasi Seating Group, which animates its design with its back cushions and linear details on the sides of the arms, fabric and ridge alternatives in different shades.

### **Leaf Leg and Pattern**

Armchair accessories and various models have been designed to enhance your spaces with metal models that adapt to decoration styles.

Welcome to Boru Koşe Profile (Tubular Corner Profile)