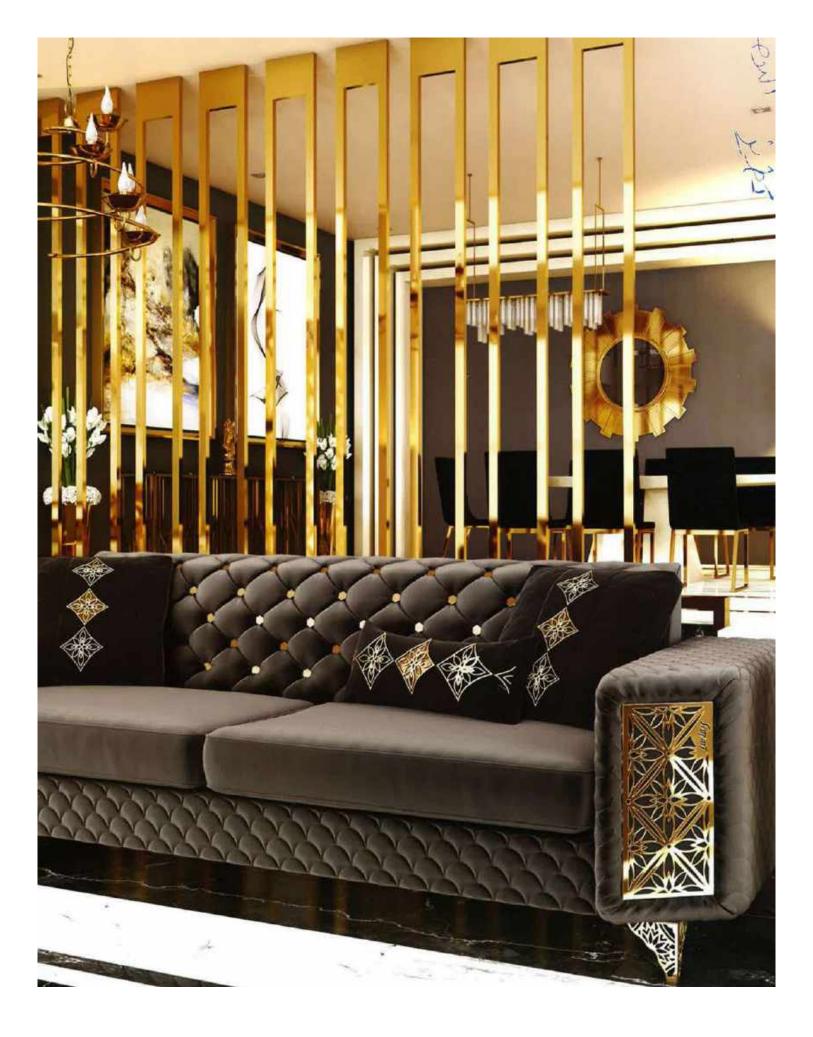

Our sofa sets and seating groups beautify your spaces with models that adapt to different decoration styles. Armchairs and sofas with modern, classic or retro styles are among the basic decoration elements of your living spaces. Sofa sets; It displays an aesthetic appearance with its colors, textures, several of special throw pillows, and different material and form of sofa legs. Furniture that will add a brand new touch to your living room or living room.

It offers both comfortable and functional use with different material models. In addition, it provides convenience with easy-to-clean options.

Seating groups, which will perfectly harmonize with our accessories and furniture, are specially designed to reflect your style in the best way. Standing out with its details using craftsmanship, you can give your living spaces an elegant appearance thanks to the products of patterned luxury metal.

With our sofa set and seating groups, you can bring the creative lines of elegant and modern designs of classic models to your decoration. You can examine their collections to add a new atmosphere to your living room or living rooms and to enrich your decoration.