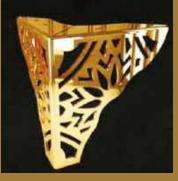

### **Leaf Leg and Pattern**

Armchair accessories and various models have been designed to enhance your spaces with metal models that adapt to decoration styles.

Welcome to Boru Koşe Profile (Tubular Corner Profile)

### **U Leg and Pattern**

Our sofa legs and metal legs that adapt to decoration styles will be customized and various models have been designed.

In the M Sofa Set, functional features that will meet the expectations of the user are combined with an aesthetic appearance and presented to the taste.

#### **M Foot and Pattern**

Seat accessories and decoration styles are made of metal. A variety of models have been designed, which will beautify your places.