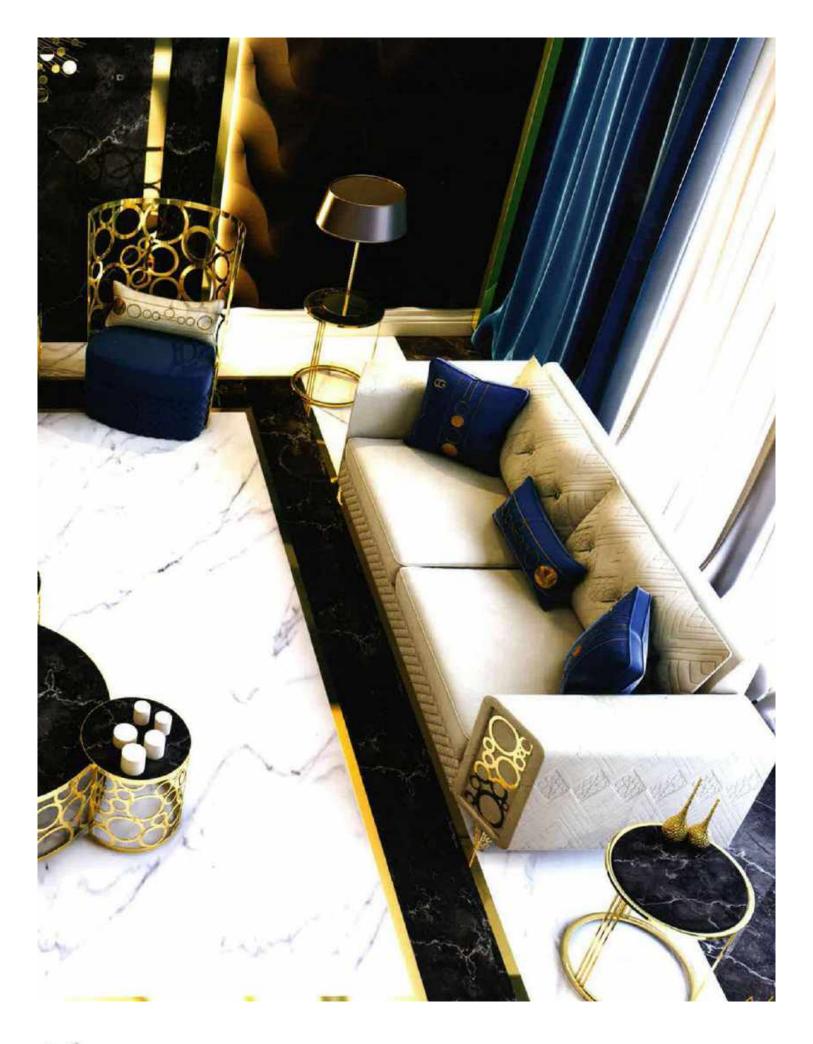

## **Handasi Koltuk**

Modernity of simple lines is hidden in the design details of Handasi Seating Group. It has Handasi Seating feature, which stands out with its specially designed back cushions and button details on its arms.

Modern design understanding and functionality came together in Handasi Sofa Set, where every detail has been carefully considered for your comfort.

You will feel the perfect comfort with the ergonomic design to the highest level with the seat and back structure.

## **Handasi Sofa**

The modernity of simple lines is hidden in the design details of Handasi Seating Group. It has Handasi Seating feature, which draws attention with its specially designed sort cushions and button details on its arms.

Modern design concept and functionality came together in Handasi Sofa Set, where every detail has been carefully considered for your comfort.

You will feel the perfect comfort with the seat and back structure carrying the ergonomic design to the highest level.