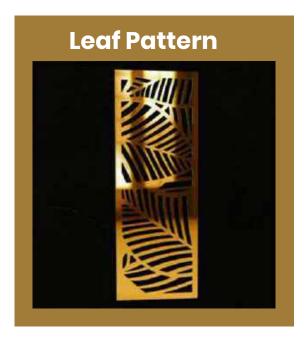

Yaprak Koltuk (Leaf Sofa) 2020 New Design Furniture

Yaprak Koltuk will allow you to create the style you dream of in your home with its eye-catching fabric options; It stands out with its elegant and aesthetic details.

### YAPRAK KOLTUK

Yaprak koltuk that will allow you to create the style you dream of in your home with its eye-catching fabric options; It stands out with its elegant and aesthetic details.

The seating structure that offers high comfort, the arm form specially designed for the product and the soft-lined metal legs reveals a unique stance.

In addition, the side arms have a very developed Italian model, as well as high feet are used because they provide convenience in cleaning and offer a more modern appearance.

Leaf seat that will allow you to create the style you dream of in your home with its eye-catching fabric options, It stands out with its elegant and aesthetic details.

### **Leaf Sofa**

The functional features that will meet the expectations of the users in the Leaf Sofa Set are combined with an aesthetic appearance and presented to the taste. The sort part of the product is upholstered with plain fabric and has a button feature that can be used in metal gold color.