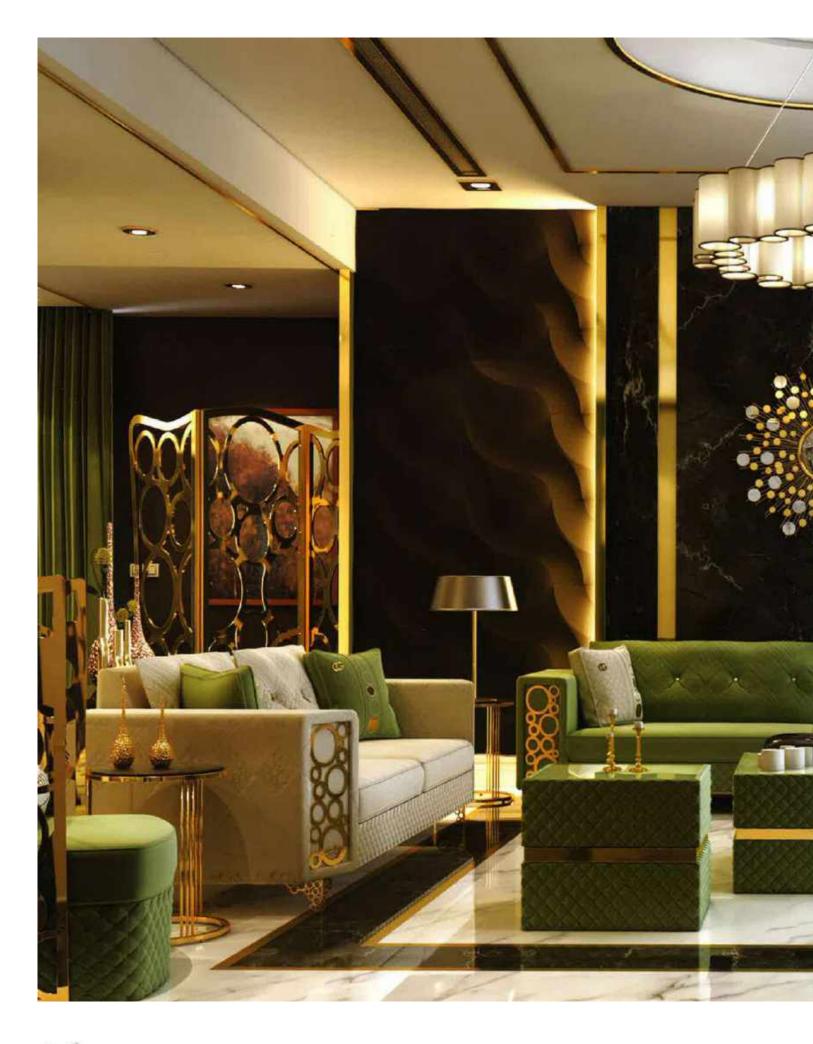

Our sofa sets and seating groups beautify your spaces with models that adapt to different decoration styles. Armchairs and sofas with modern, classic or retro styles are among the basic decoration elements of your living spaces. Sofa sets; It displays an aesthetic appearance with its colors, textures, several of special throw pillows, and different material and form of sofa legs. Furniture that will add a brand new touch to your living room or living room.

It offers both comfortable and functional use with different material models. In addition, it provides convenience with easy-to-clean options.

Seating groups, which will perfectly harmonize with our accessories and furniture, are specially designed to reflect your style in the best way. Standing out with its details using craftsmanship, you can give your living spaces an elegant appearance thanks to the products of patterned luxury metal.

With our sofa set and seating groups, you can bring the creative lines of elegant and modern designs of classic models to your decoration. You can examine their collections to add a new atmosphere to your living room or living rooms and to enrich your decoration.