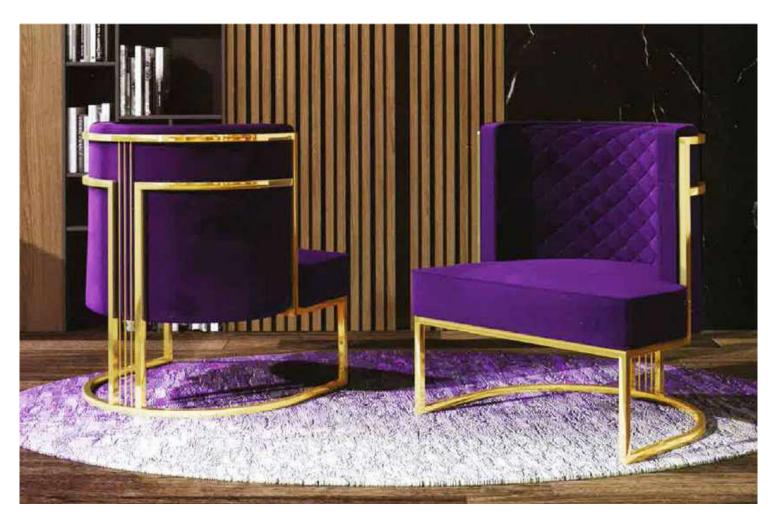

### Cylinder Button 35 cm

Presents an extremely frequent and rich visualization with the latest button pulling application we have made on the back.

## Cylinder Button 25 cm

Presents an extremely frequent and rich visualization with the latest button pulling application we have made on the back.

### Cylinder Button 15 cm

Presents an extremely frequent and rich visualization with the latest button pulling application we have made on the back.

#### Corner Button 35 cm

Offers an extremely frequent and rich visualization with the latest button pulling application applied in the back.

# Cylinder Button 25 cm

Offers an extremely frequent and rich visualization with the latest button pulling application applied in the back.

# Cylinder Button 15 cm

Offers an extremely frequent and rich visualization with the latest button pulling application applied in the back.