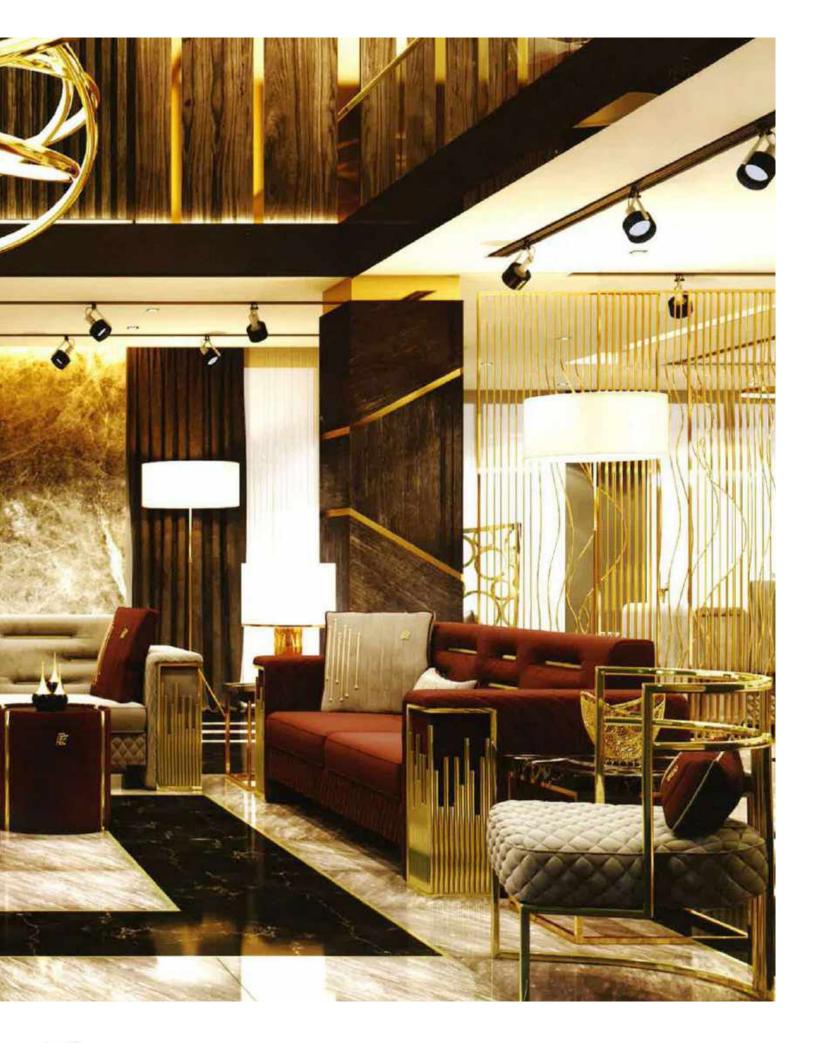

Our sofa sets and seating groups beautify your spaces with models that adapt to different decoration styles. Armchairs and sofas with modern, classic or retro styles are among the basic decoration elements of your living spaces. Sofa sets; It displays an aesthetic appearance with its colors, textures, several of special throw pillows, and different material and form of sofa legs. Furniture that will add a brand new touch to your living room or living room.

It offers both comfortable and functional use with different material models. In addition, it provides convenience with easy-to-clean options.

Seating groups, which will perfectly harmonize with our accessories and furniture, are specially designed to reflect your style in the best way. Standing out with its details using craftsmanship, you can give your living spaces an elegant appearance thanks to the products of patterned luxury metal.

With our sofa set and seating groups, you can bring the creative lines of elegant and modern designs of classic models to your decoration. You can examine their collections to add a new atmosphere to your living room or living rooms and to enrich your decoration.