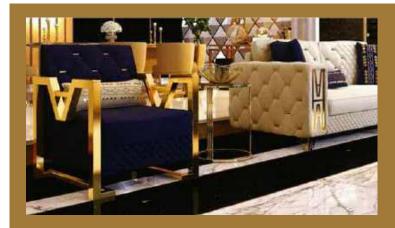

### **Leaf Leg and Pattern**

Armchair accessories and various models have been designed to enhance your spaces with metal models that adapt to decoration styles.

Welcome to Boru Koşe Profile (Tubular Corner Profile)

### **U Leg and Pattern**

Our sofa legs and metal legs that adapt to decoration styles will be customized and various models have been designed.

In the M Sofa Set, functional features that will meet the expectations of the user are combined with an aesthetic appearance and presented to the taste.