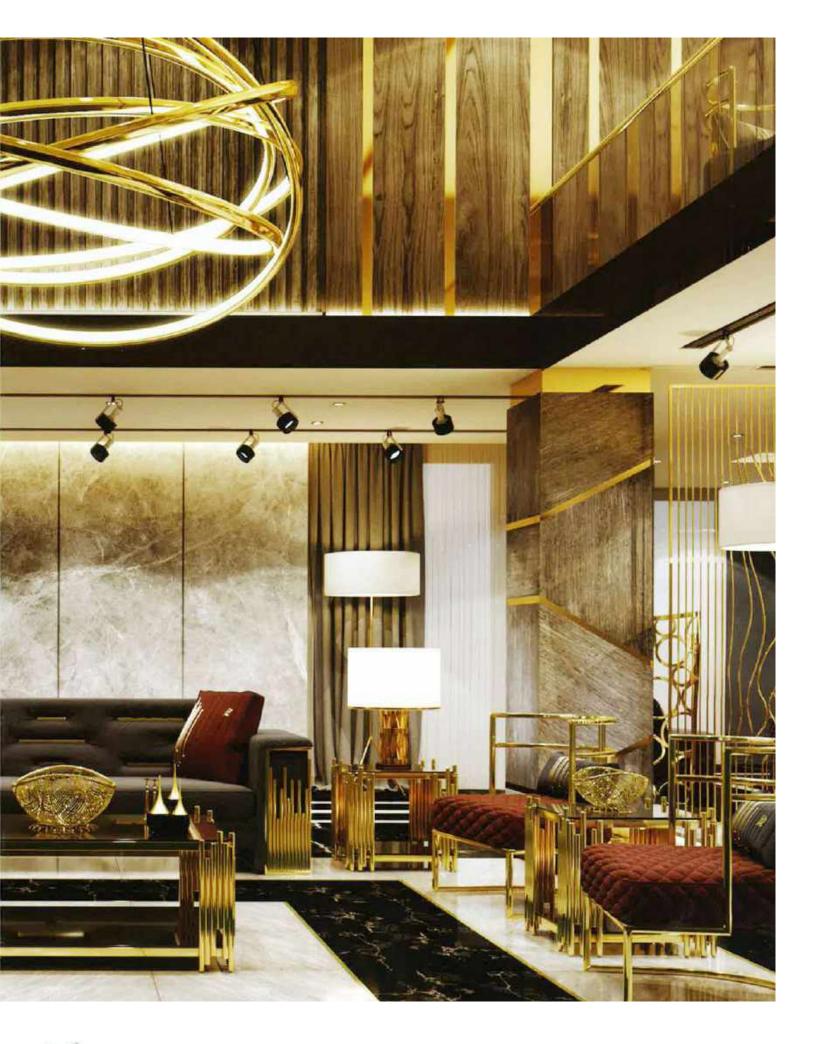

Seating groups, which will perfectly harmonize with our accessories and furniture, are specially designed to reflect your style in the best way.

You can create a stylish look in your living spaces thanks to the products that stand out with their patterned luxury metal and handcrafted details.

Seating groups, which will perfectly harmonize with our accessories and furniture, are specially designed to reflect your style in the best way.

You can add a stylish look to your living spaces thanks to the products that stand out with their patterned lux metal and handcrafted details.

#### Fendi Sofa

Fendi Koltuk Seating groups, which will provide a perfect harmony with our accessories and furniture, are specially designed to reflect your style in the best way.

You can add a stylish look to your living spaces which stands out with its patterned luxury metal and details using handcrafted details.