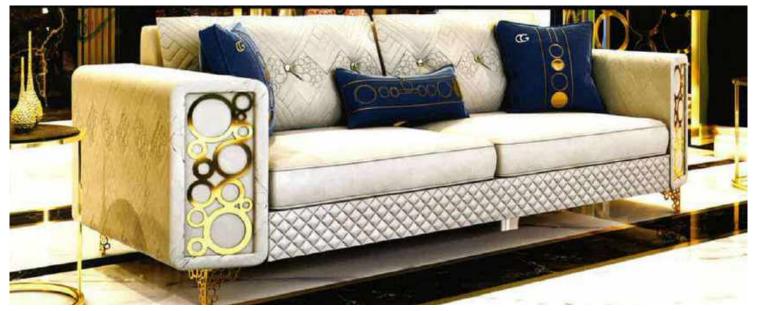

### **Leaf Leg and Pattern**

Armchair accessories and various models have been designed to enhance your spaces with metal models that adapt to decoration styles.

Welcome to Boru Koşe Profile (Tubular Corner Profile)

# Koşe Boru Profile Sofa

Timelessly Defying Elegance, Modern and classical design mentalities are reinterpreted with an innovative perspective and an original form. The pipe broach set reflects a timeless elegance with its circular leg design, high comfort, eye-catching fabric and throw pillow applications.

### Koşe Boru Sofa Set

functional features that will meet user expectations are combined with an aesthetic appearance and presented to the taste.

It has a button feature that the product can be upholstered with fabric and optionally used in metal gold color.

In addition, the side arms have a very developed Italian model, and high feet are used because they provide easy cleaning and offer a more modern appearance.