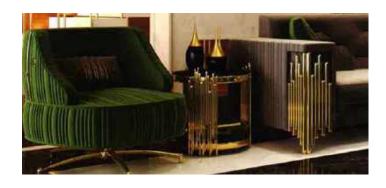

### **Leaf Leg and Pattern**

Armchair accessories and various models have been designed to enhance your spaces with metal models that adapt to decoration styles.

Welcome to Boru Koşe Profile (Tubular Corner Profile)

## Handasi Leg and Pattern

Sofa accessories and various models designed to enhance your spaces with metal models that adapt to decoration styles.