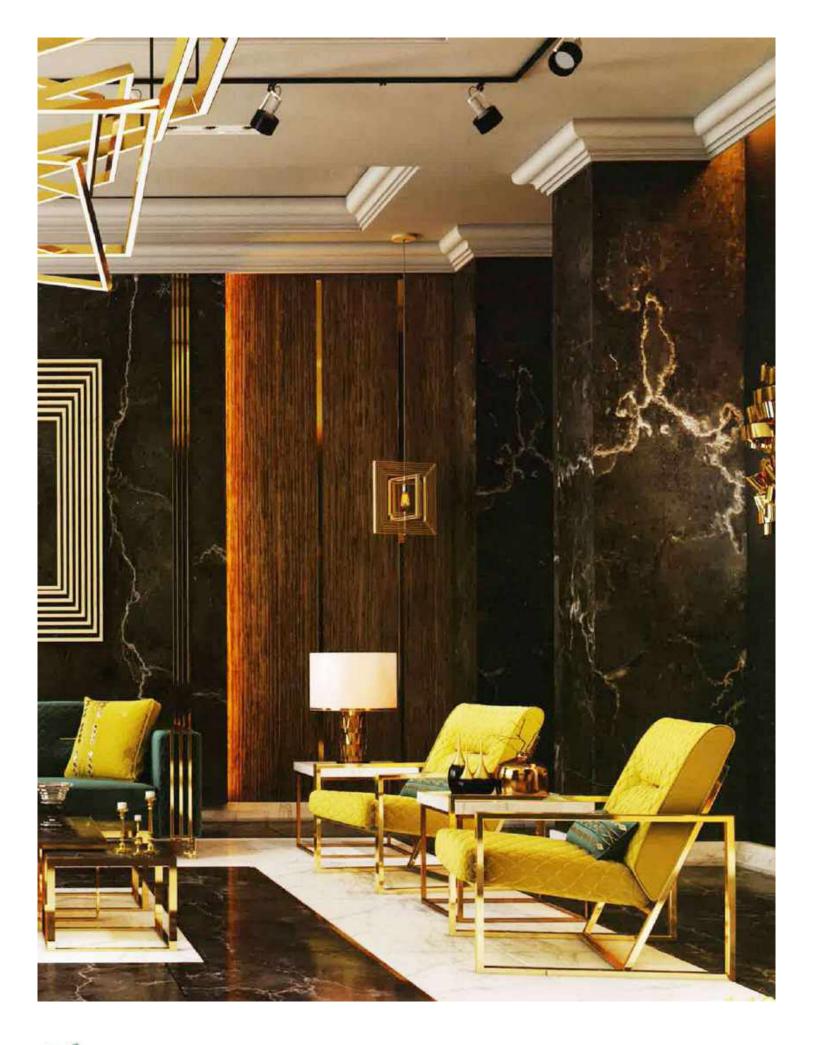

Our sofa sets and seating groups beautify your spaces with models that adapt to different decoration styles. Armchairs and sofas with modern, classic or retro styles are among the basic decoration elements of your living spaces. Sofa sets; It displays an aesthetic appearance with its colors, textures, several of special throw pillows, and different material and form of sofa legs. Furniture that will add a brand new touch to your living room or living room.

It offers both comfortable and functional use with different material models. In addition, it provides convenience with easy-to-clean options.

Seating groups, which will perfectly harmonize with our accessories and furniture, are specially designed to reflect your style in the best way. Standing out with its details using craftsmanship, you can give your living spaces an elegant appearance thanks to the products of patterned luxury metal.

With our sofa set and seating groups, you can bring the creative lines of elegant and modern designs of classic models to your decoration. You can examine their collections to add a new atmosphere to your living room or living rooms and to enrich your decoration.