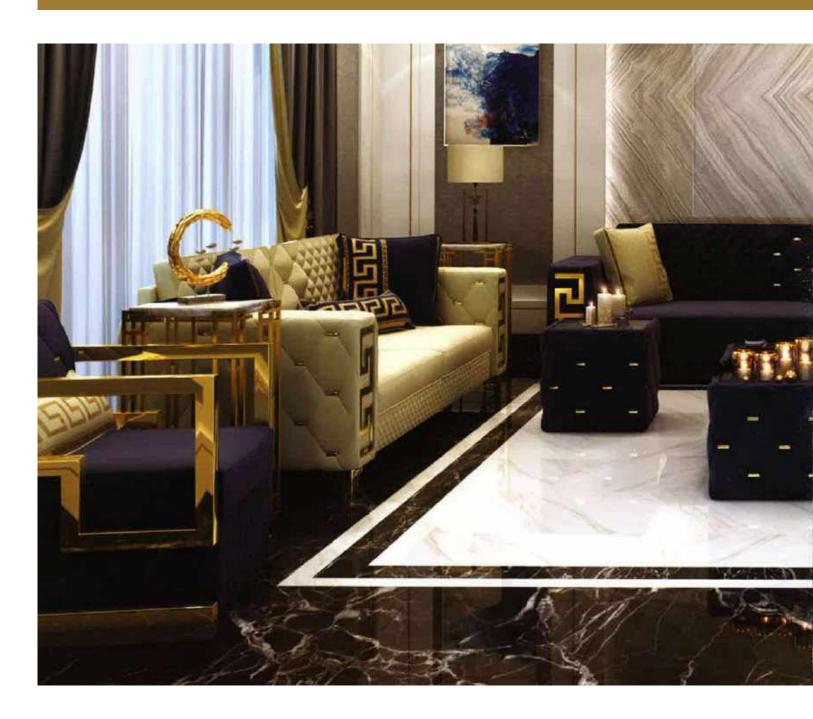

# Versace S Sofa 2020 New Design

The functional features that will meet the user expectations in the team are combined with an aesthetic appearance and presented to the taste.

## Versace S Koltuk (Versace S Sofa)

Versace S Koltuk (Versace S Sofa) Versace S Sofa Set offers functional features that will meet user expectations, combined with an aesthetic appearance.

The short part of the product is upholstered with plain fabric and has a custom gold-colored button feature. In addition, the side arms have a very developed Italian model, and also high legs are used because they provide easy cleaning and offer a more modern appearance.

The S Sofa Set is visually supported by using gold-colored metal accessories on the arm sides of the triple sofa and a button on the back.

The Versace Sofa Set, which combines the modern style interpreted with Versace details with high comfort, brings a remarkable movement to the design with a variety of pillows in different sizes and patterns.