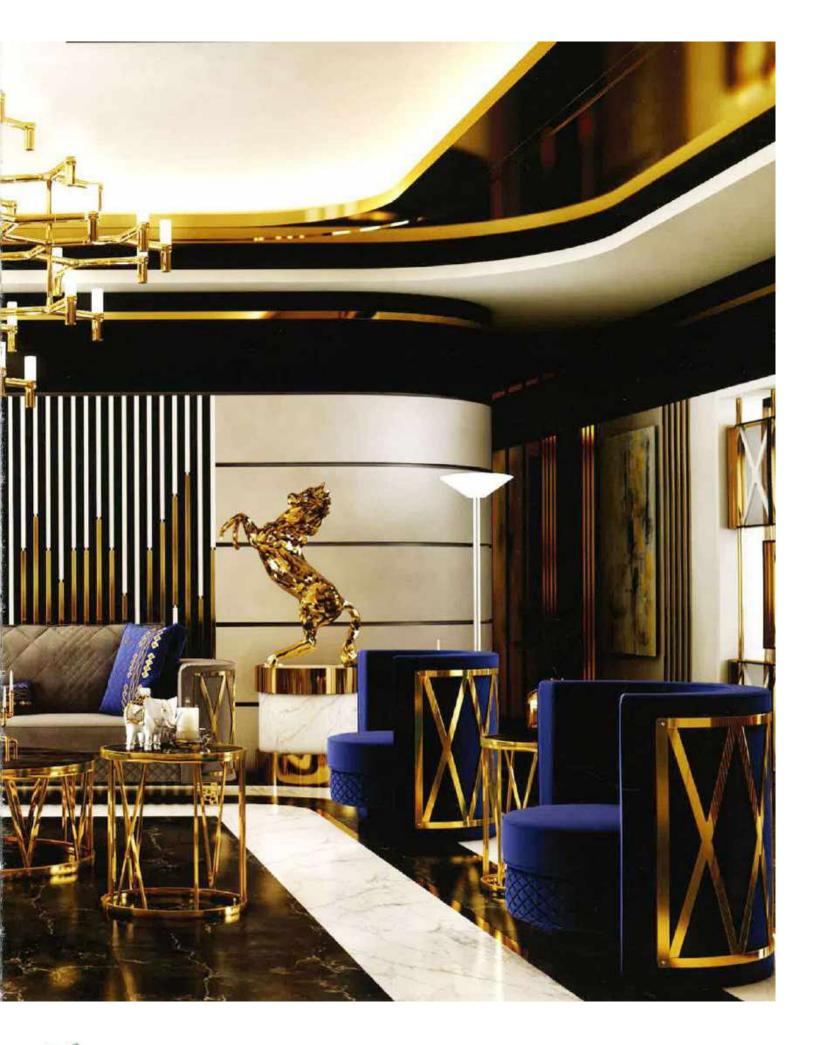

## **Handasi Koltuk**

Modernity of simple lines is hidden in the design details of Handasi Seating Group. It has Handasi Seating feature, which stands out with its specially designed back cushions and button details on its arms.

Modern design understanding and functionality came together in Handasi Sofa Set, where every detail has been carefully considered for your comfort.

You will feel the perfect comfort with the ergonomic design to the highest level with the seat and back structure.