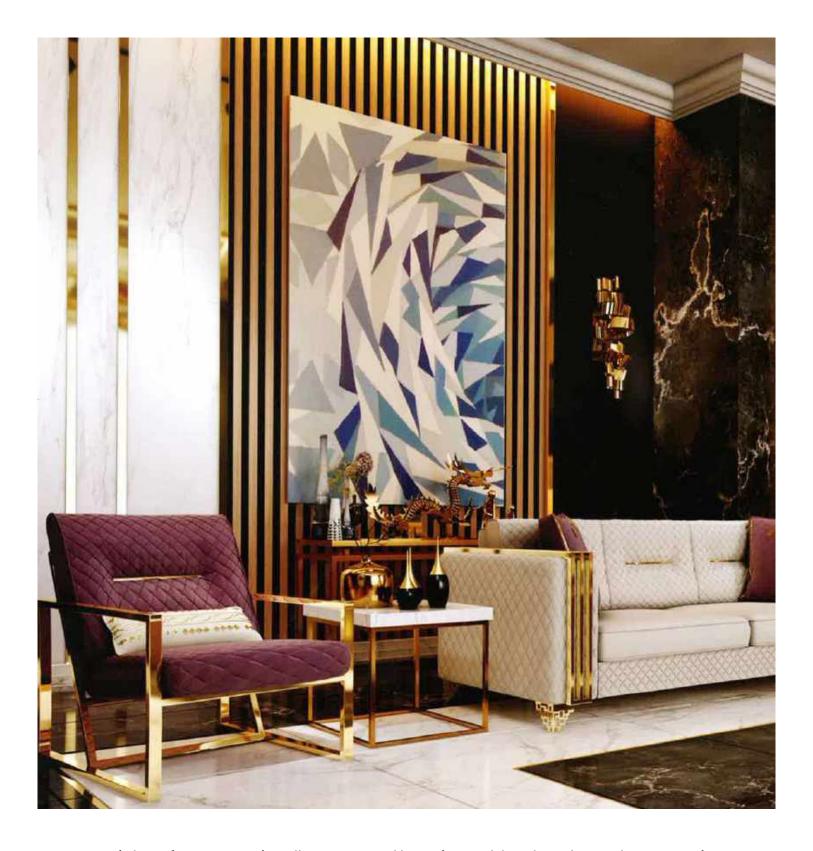

Our sofa sets and seating groups beautify your spaces with models that adapt to different decoration styles. Armchairs and sofas with modern, classic or retro styles are among the basic decoration elements of your living spaces. Sofa sets; It displays an aesthetic appearance with its colors, textures, several of special throw pillows, and different material and form of sofa legs. Furniture that will add a brand new touch to your living room or living room.

It offers both comfortable and functional use with different material models. In addition, it provides convenience with easy-to-clean options.

Seating groups, which will perfectly harmonize with our accessories and furniture, are specially designed to reflect your style in the best way. Standing out with its details using craftsmanship, you can give your living spaces an elegant appearance thanks to the products of patterned luxury metal.

With our sofa set and seating groups, you can bring the creative lines of elegant and modern designs of classic models to your decoration. You can examine their collections to add a new atmosphere to your living room or living rooms and to enrich your decoration.