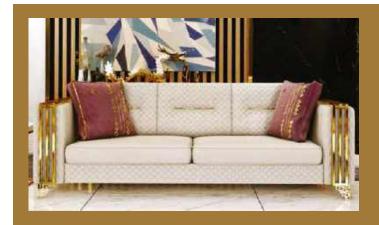

Our sofa sets and seating groups beautify your spaces with models that adapt to different decoration styles. Armchairs and sofas with modern, classic or retro styles are among the basic decoration elements of your living spaces. Sofa sets; It displays an aesthetic appearance with its colors, textures, several of special throw pillows, and different material and form of sofa legs. Furniture that will add a brand new touch to your living room or living room.

It offers both comfortable and functional use with different material models. In addition, it provides convenience with easy-to-clean options.

Seating groups, which will perfectly harmonize with our accessories and furniture, are specially designed to reflect your style in the best way. Standing out with its details using craftsmanship, you can give your living spaces an elegant appearance thanks to the products of patterned luxury metal.

With our sofa set and seating groups, you can bring the creative lines of elegant and modern designs of classic models to your decoration. You can examine their collections to add a new atmosphere to your living room or living rooms and to enrich your decoration.