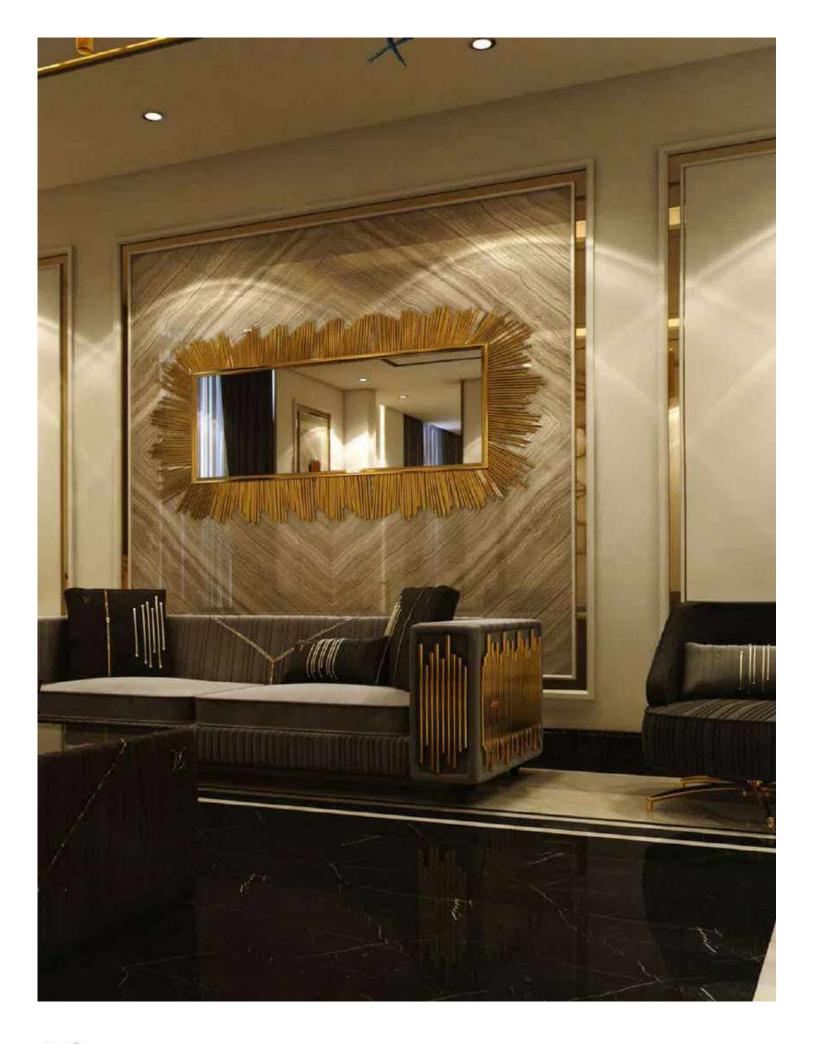

### **Leaf Leg and Pattern**

Armchair accessories and various models have been designed to enhance your spaces with metal models that adapt to decoration styles.

Welcome to Boru Koşe Profile (Tubular Corner Profile)