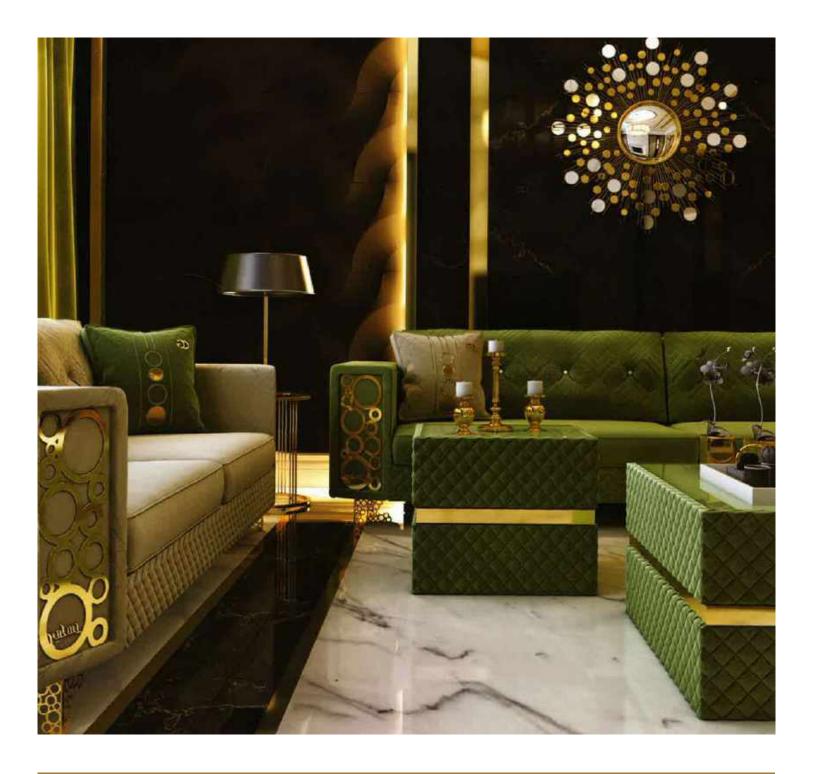

Our sofa sets and seating groups beautify your spaces with models that adapt to different decoration styles. Armchairs and sofas with modern, classic or retro styles are among the basic decoration elements of your living spaces. Sofa sets; It displays an aesthetic appearance with its colors, textures, several of special throw pillows, and different material and form of sofa legs. Furniture that will add a brand new touch to your living room or living room.

It offers both comfortable and functional use with different material models. In addition, it provides convenience with easy-to-clean options.

Seating groups, which will perfectly harmonize with our accessories and furniture, are specially designed to reflect your style in the best way. Standing out with its details using craftsmanship, you can give your living spaces an elegant appearance thanks to the products of patterned luxury metal.

With our sofa set and seating groups, you can bring the creative lines of elegant and modern designs of classic models to your decoration. You can examine their collections to add a new atmosphere to your living room or living rooms and to enrich your decoration.