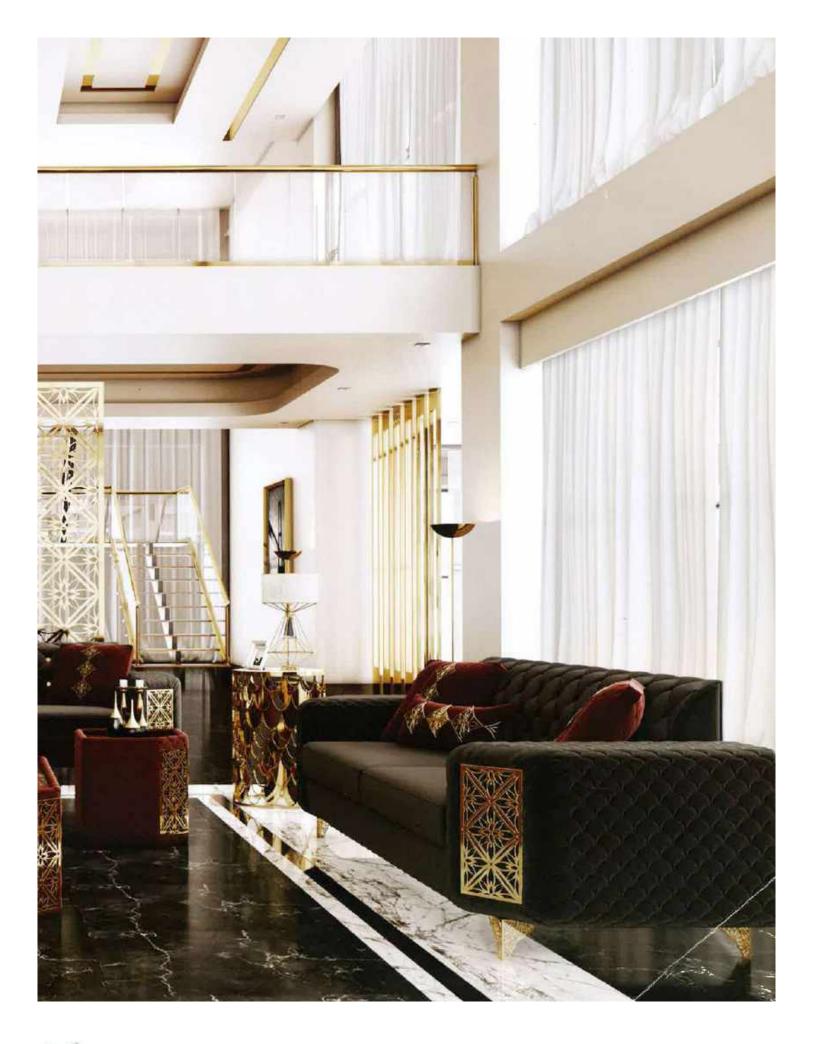

Our sofa sets and seating groups beautify your spaces with models that adapt to different decoration styles. Armchairs and sofas with modern, classic or retro styles are among the basic decoration elements of your living spaces. Sofa sets; It displays an aesthetic appearance with its colors, textures, several of special throw pillows, and different material and form of sofa legs. Furniture that will add a brand new touch to your living room or living room.

It offers both comfortable and functional use with different material models. In addition, it provides convenience with easy-to-clean options.

Seating groups, which will perfectly harmonize with our accessories and furniture, are specially designed to reflect your style in the best way. Standing out with its details using craftsmanship, you can give your living spaces an elegant appearance thanks to the products of patterned luxury metal.

With our sofa set and seating groups, you can bring the creative lines of elegant and modern designs of classic models to your decoration. You can examine their collections to add a new atmosphere to your living room or living rooms and to enrich your decoration.