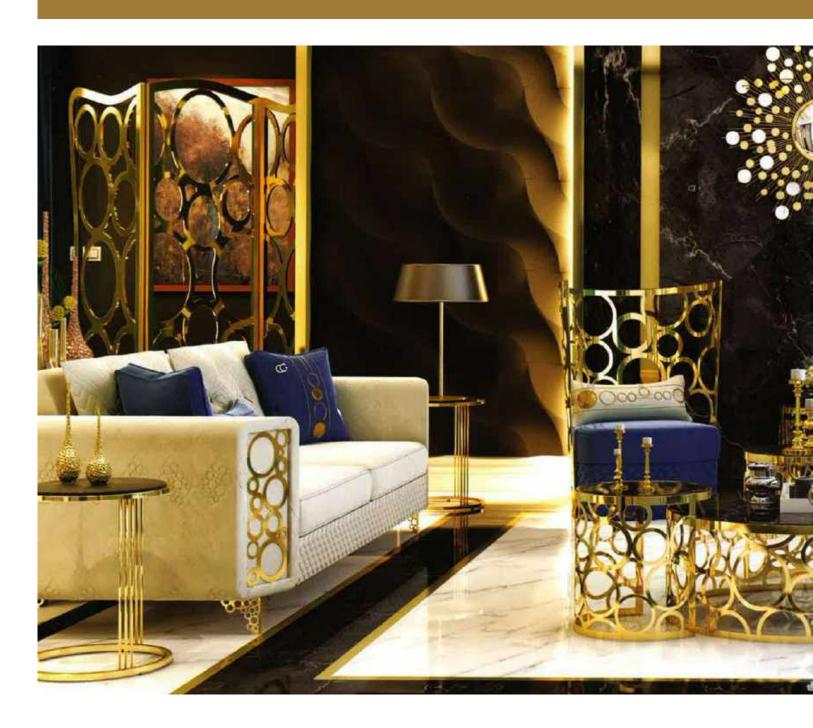

ted to the taste.

The sort part of the product is upholstered with plain fabric and has a button feature that can be used in metal gold color.

In addition, the side arms have a very developed Italian model, and also high feet are used because they provide ease of cleaning and offer a more modern appearance.



















#### Flower Sofa

In Çiçek Sofa Set, functional features that will meet the expectations of the users are combined with an aesthetic appearance and presented to the taste.

The sort part of the product is upholstered with plain fabric and has a button

feature that can be used in metal gold color.

In addition, the side arms have a very developed Italian model, and high feet are used because they provide ease of cleaning and provide a more modern appearance.





















### **Audi Sofa**

The functional features that will meet the expectations of the users in the Audi Sofa Set are combined with an aesthetic appearance and presented to the likes. The sort part of the product is upholstered with plain fabric and has a button feature that can be used in metal gold color.

In addition, the side arms have a very advanced Italian model, and also high feet have been used for the reason that they are easy to clean and offer a more modern appearance.



















#### **Star Sofa**

In the Star Sofa Set, functional features that will meet user expectations are combined with an aesthetic appearance and presented to the taste.

The sort part of the product is upholstered with plain fabric and has a button feature that can be used in metal gold co