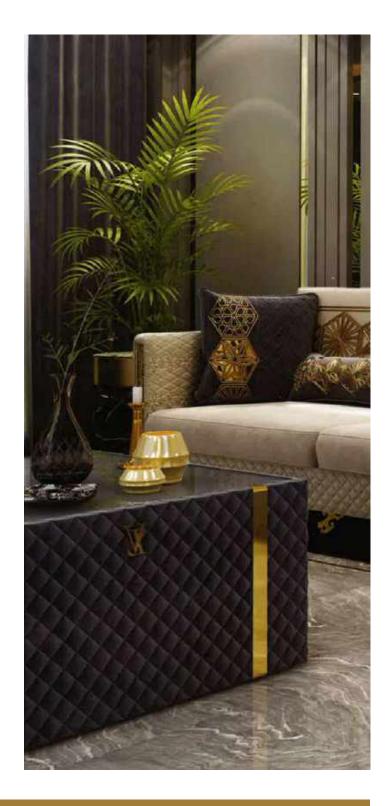

### Sandık Koltuk (Chest Sofa)

Functional features that will meet user expectations are combined with an aesthetic appearance and presented to the taste.

The back of the product is covered with plain fabric and has a custom wood embroidery feature. In addition, the side arms have a very developed Italian model and also high legs are used because it offers a more modern appearance.

## Sindyan Koltuk (Sindyan Sofa)

Functional features that will meet user expectations are combined with an aesthetic appearance and presented to the taste.

The back of the product is covered with plain fabric and has a custom wood embroidery feature.