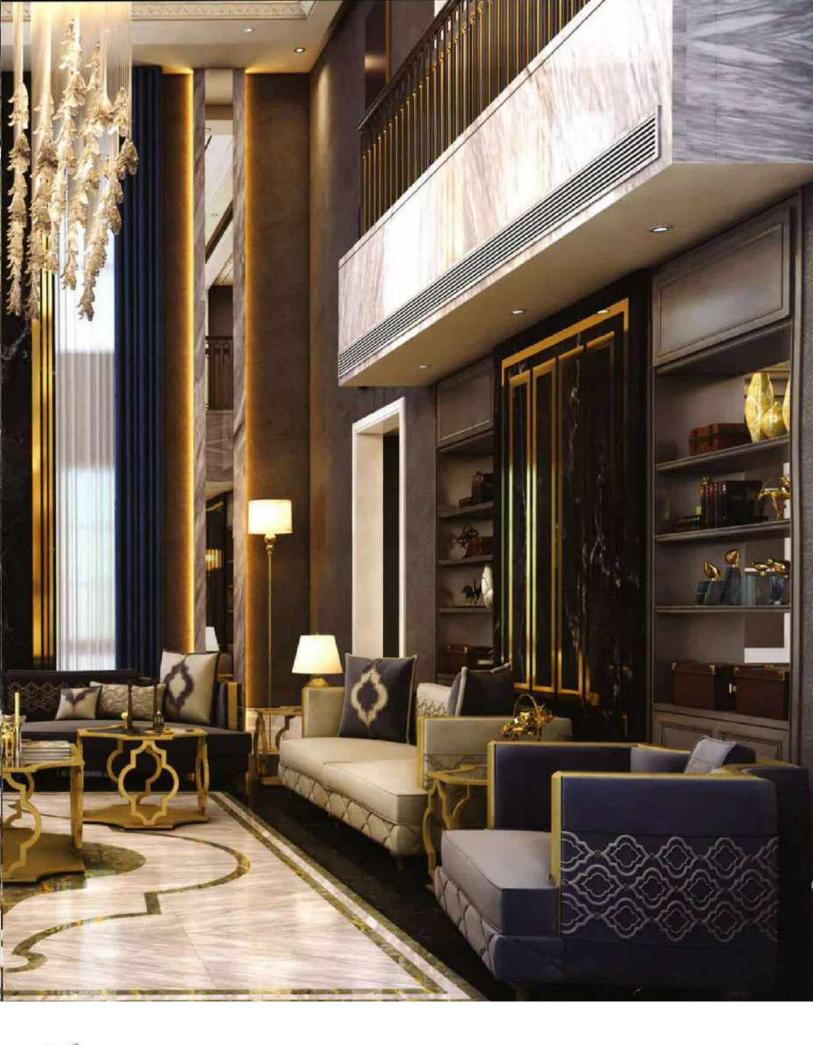

Our sofa sets and seating groups beautify your spaces with models that adapt to different decoration styles. Armchairs and sofas with modern, classic or retro styles are among the basic decoration elements of your living spaces. Sofa sets; It displays an aesthetic appearance with its colors, textures, several of special throw pillows, and different material and form of sofa legs. Furniture that will add a brand new touch to your living room or living room.

It offers both comfortable and functional use with different material models. In addition, it provides convenience with easy-to-clean options.

Seating groups, which will perfectly harmonize with our accessories and furniture, are specially designed to reflect your style in the best way. Standing out with its details using craftsmanship, you can give your living spaces an elegant appearance thanks to the products of patterned luxury metal.

With our sofa set and seating groups, you can bring the creative lines of elegant and modern designs of classic models to your decoration. You can examine their collections to add a new atmosphere to your living room or living rooms and to enrich your decoration.