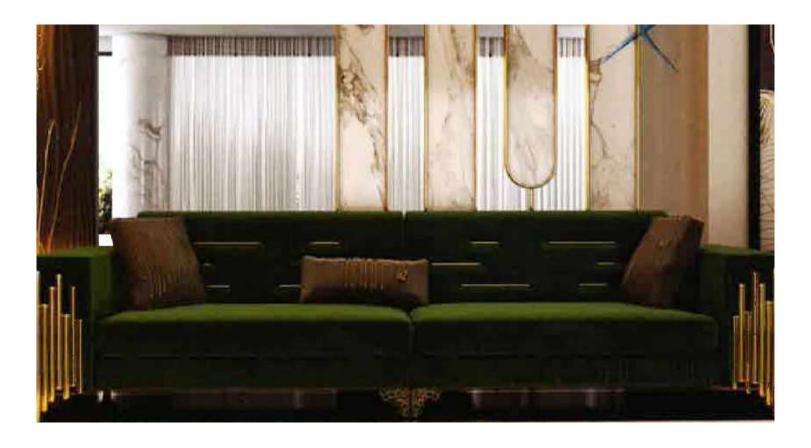

# Silindir Koltuk (Cylinder Sofa)

Cylinder Slim arm design Liberta with its elegant curves and modern style, far beyond your dreams. Double and triple seat designs.

Metal has been applied on the side of the cylinder sofa set with latest technology and a modern atmosphere has been gained. A special design of our new product has been made and the product visuality has been increased.

In addition to its modern appearance, our new model will also be appreciated in terms of functionality. Our product has the feature of being a set in triple sofa units.

Our cylinder sofa set model has been designed to meet the consumer needs in the best way, as well as the successful lounge suite line.

Those who want to create aesthetic living spaces with simple touches choose the cylinder set.

The double-stage side mechanism that offers you the simplicity you have dreamed of and provides you with comfort.