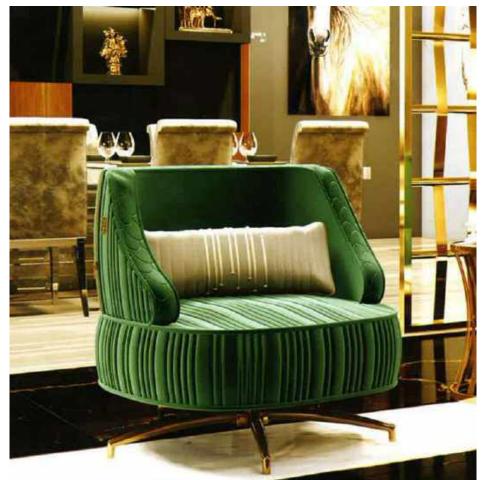

## **Handasi Koltuk**

Modernity of simple lines is hidden in the design details of Handasi Seating Group. It has Handasi Seating feature, which stands out with its specially designed back cushions and button details on its arms.

Modern design understanding and functionality came together in Handasi Sofa Set, where every detail has been carefully considered for your comfort.

You will feel the perfect comfort with the ergonomic design to the highest level with the seat and back structure.