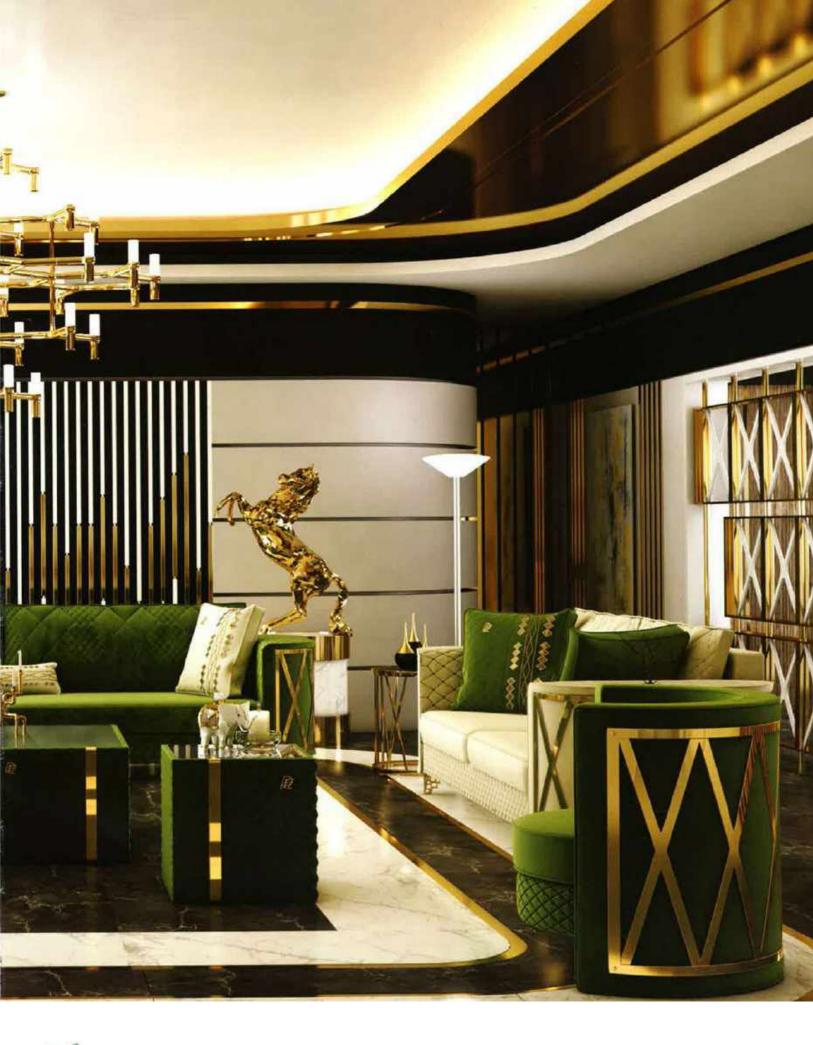

# Silindir Koltuk (Cylinder Sofa)

Cylinder Slim arm design Liberta with its elegant curves and modern style, far beyond your dreams. Double and triple seat designs.

Metal has been applied on the side of the cylinder sofa set with latest technology and a modern atmosphere has been gained. A special design of our new product has been made and the product visuality has been increased.

In addition to its modern appearance, our new model will also be appreciated in terms of functionality. Our product has the feature of being a set in triple sofa units.

Our cylinder sofa set model has been designed to meet the consumer needs in the best way, as well as the successful lounge suite line.

Those who want to create aesthetic living spaces with simple touches choose the cylinder set.

The double-stage side mechanism that offers you the simplicity you have dreamed of and provides you with comfort.