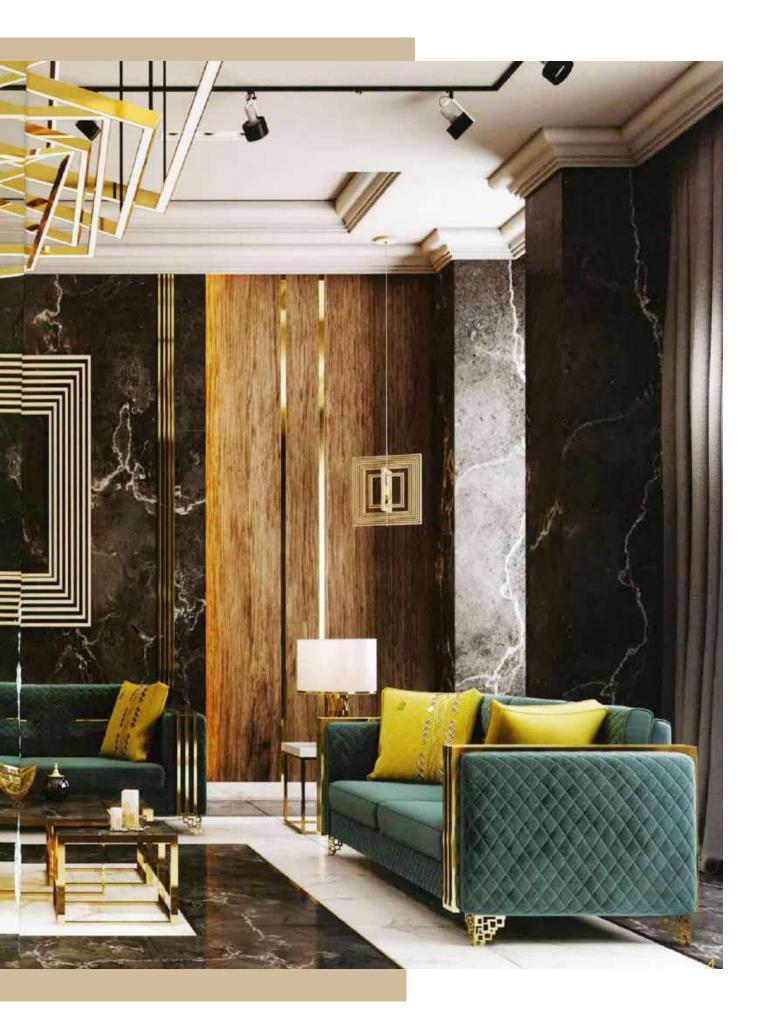

Our sofa sets and seating groups beautify your spaces with models that adapt to different decoration styles. Armchairs and sofas with modern, classic or retro styles are among the basic decoration elements of your living spaces. Sofa sets; It displays an aesthetic appearance with its colors, textures, several of special throw pillows, and different material and form of sofa legs. Furniture that will add a brand new touch to your living room or living room.

It offers both comfortable and functional use with different material models. In addition, it provides convenience with easy-to-clean options.

Seating groups, which will perfectly harmonize with our accessories and furniture, are specially designed to reflect your style in the best way. Standing out with its details using craftsmanship, you can give your living spaces an elegant appearance thanks to the products of patterned luxury metal.

With our sofa set and seating groups, you can bring the creative lines of elegant and modern designs of classic models to your decoration. You can examine their collections to add a new atmosphere to your living room or living rooms and to enrich your decoration.