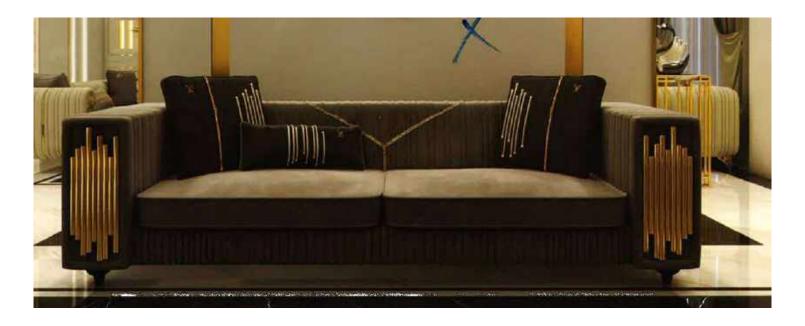

### **Handasi Triple Sofa**

Handasi Seating Group, which moves its design with its back cushions and linear details on the arm sides, fabric and ridge alternatives in different shades, is our triple model.

#### Handasi Double Sofa

is our double model, which moves the design with its cushions and linear details on the arm sides, fabric and crystal alternatives in different shades.

## Handasi Single Berjer

Back cushions and linear details on the sides of the arm, with fabric and ridge alternatives in different shades, Handasi Seating Group is our single model.