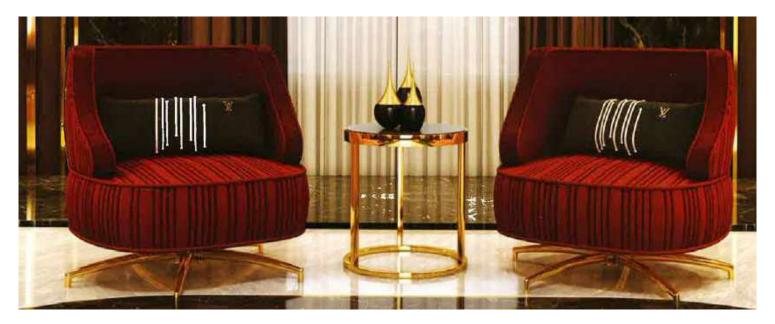

Our sofa sets and seating groups beautify your spaces with models that adapt to different decoration styles. Armchairs and sofas with modern, classic or retro styles are among the basic decoration elements of your living spaces. Sofa sets; It displays an aesthetic appearance with its colors, textures, several of special throw pillows, and different material and form of sofa legs. Furniture that will add a brand new touch to your living room or living room.

It offers both comfortable and functional use with different material models. In addition, it provides convenience with easy-to-clean options.

Seating groups, which will perfectly harmonize with our accessories and furniture, are specially designed to reflect your style in the best way. Standing out with its details using craftsmanship, you can give your living spaces an elegant appearance thanks to the products of patterned luxury metal.

With our sofa set and seating groups, you can bring the creative lines of elegant and modern designs of classic models to your decoration. You can examine their collections to add a new atmosphere to your living room or living rooms and to enrich your decoration.