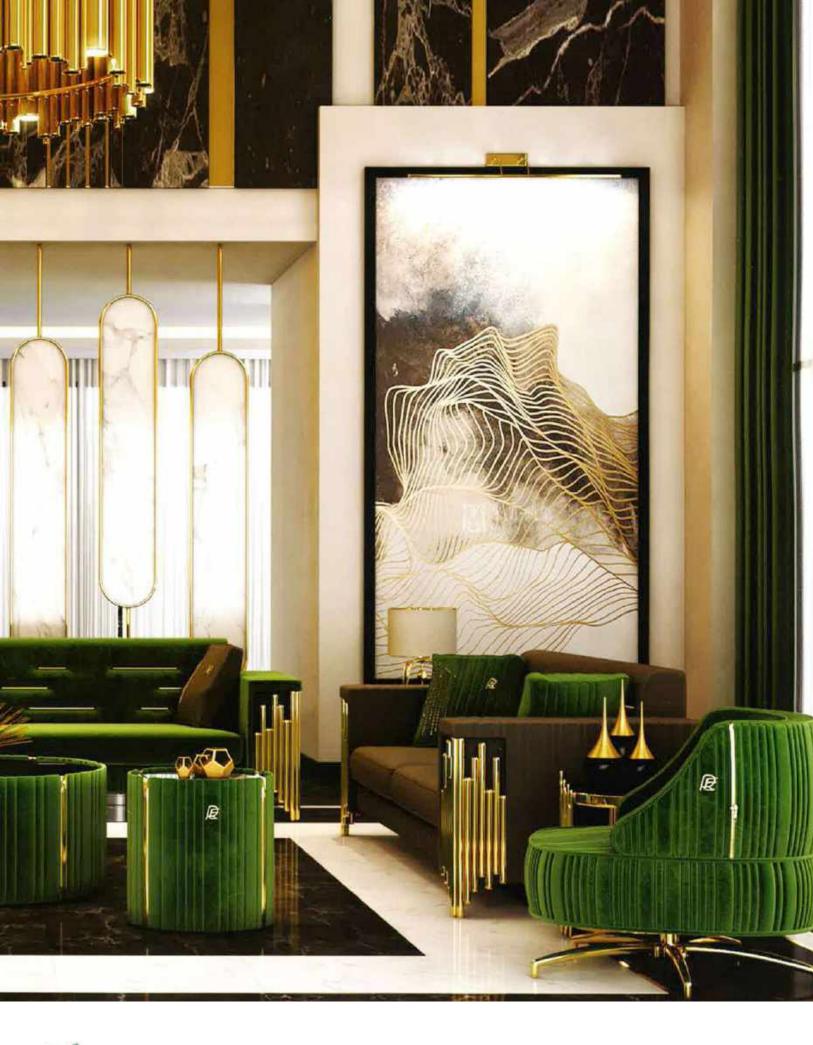

# Silindir Koltuk (Cylinder Sofa)

Cylinder Slim arm design Liberta with its elegant curves and modern style, far beyond your dreams. Double and triple seat designs.

Metal has been applied on the side of the cylinder sofa set with latest technology and a modern atmosphere has been gained. A special design of our new product has been made and the product visuality has been increased.

In addition to its modern appearance, our new model will also be appreciated in terms of functionality. Our product has the feature of being a set in triple sofa units.

Our cylinder sofa set model has been designed to meet the consumer needs in the best way, as well as the successful lounge suite line.

Those who want to create aesthetic living spaces with simple touches choose the cylinder set.

The double-stage side mechanism that offers you the simplicity you have dreamed of and provides you with comfort.