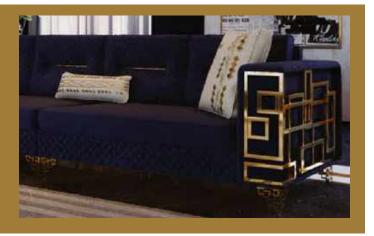

### **Leaf Leg and Pattern**

Armchair accessories and various models have been designed to enhance your spaces with metal models that adapt to decoration styles.

Welcome to Boru Koşe Profile (Tubular Corner Profile)

## Handasi Leg and Pattern

Sofa accessories and various models designed to enhance your spaces with metal models that adapt to decoration styles.