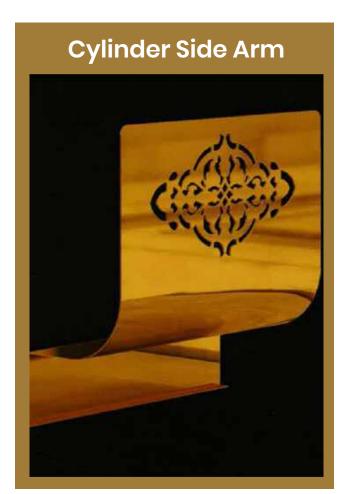

# Silindir Koltuk (Cylinder Sofa)

Cylinder Slim arm design Liberta with its elegant curves and modern style, far beyond your dreams. Double and triple seat designs.

Metal has been applied on the side of the cylinder sofa set with latest technology and a modern atmosphere has been gained. A special design of our new product has been made and the product visuality has been increased.

In addition to its modern appearance, our new model will also be appreciated in terms of functionality. Our product has the feature of being a set in triple sofa units.

Our cylinder sofa set model has been designed to meet the consumer needs in the best way, as well as the successful lounge suite line.

Those who want to create aesthetic living spaces with simple touches choose the cylinder set.

The double-stage side mechanism that offers you the simplicity you have dreamed of and provides you with comfort.

### Cylinder Sofa

Functional features that meet the expectations of the user in the Cylinder Sofa Set are combined with an aesthetic appearance and presented to the taste. The sort part of the product is covered with plain fabric and has a button feature that can be used in metal gold color.

In additions, the side arms have a very developed Italian model, and high feet are used because they provide ease of cleaning and provide a more modern appearance.