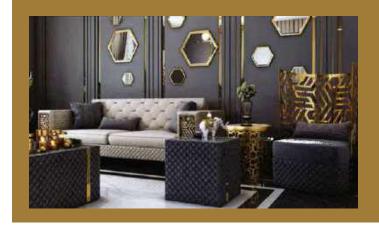

Our sofa sets and seating groups beautify your spaces with models that adapt to different decoration styles. Armchairs and sofas with modern, classic or retro styles are among the basic decoration elements of your living spaces. Sofa sets; It displays an aesthetic appearance with its colors, textures, several of special throw pillows, and different material and form of sofa legs. Furniture that will add a brand new touch to your living room or living room.

It offers both comfortable and functional use with different material models. In addition, it provides convenience with easy-to-clean options.

Seating groups, which will perfectly harmonize with our accessories and furniture, are specially designed to reflect your style in the best way. Standing out with its details using craftsmanship, you can give your living spaces an elegant appearance thanks to the products of patterned luxury metal.

With our sofa set and seating groups, you can bring the creative lines of elegant and modern designs of classic models to your decoration. You can examine their collections to add a new atmosphere to your living room or living rooms and to enrich your decoration.