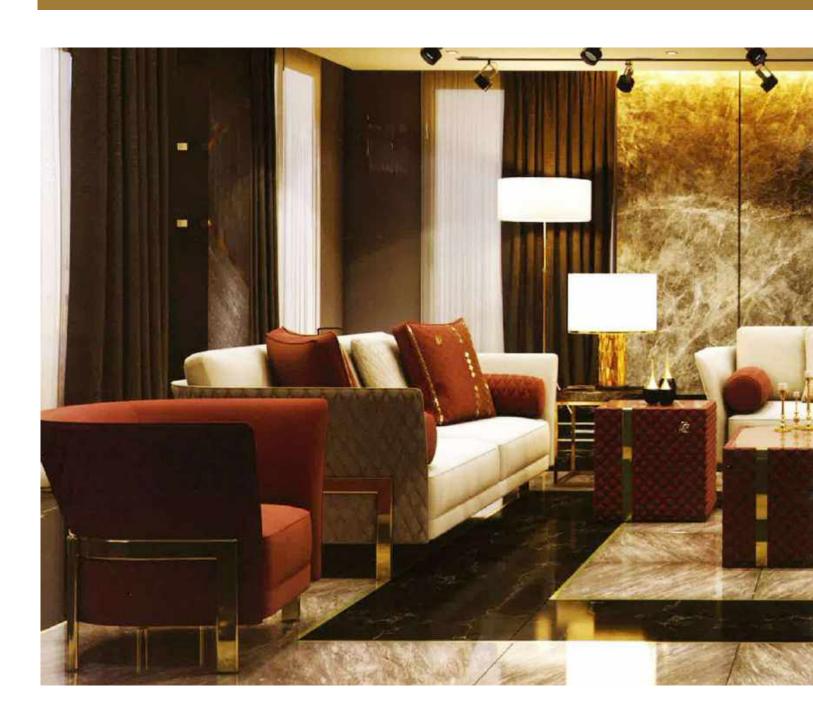

Our sofa sets and seating groups beautify your spaces with models that adapt to different decoration styles. Armchairs and sofas with modern, classic or retro styles are among the basic decoration elements of your living spaces. Sofa sets; It displays an aesthetic appearance with its colors, textures, several of special throw pillows, and different material and form of sofa legs. Furniture that will add a brand new touch to your living room or living room.

It offers both comfortable and functional use with different material models. In addition, it provides convenience with easy-to-clean options.

Seating groups, which will perfectly harmonize with our accessories and furniture, are specially designed to reflect your style in the best way. Standing out with its details using craftsmanship, you can give your living spaces an elegant appearance thanks to the products of patterned luxury metal.

With our sofa set and seating groups, you can bring the creative lines of elegant and modern designs of classic models to your decoration. You can examine their collections to add a new atmosphere to your living room or living rooms and to enrich your decoration.