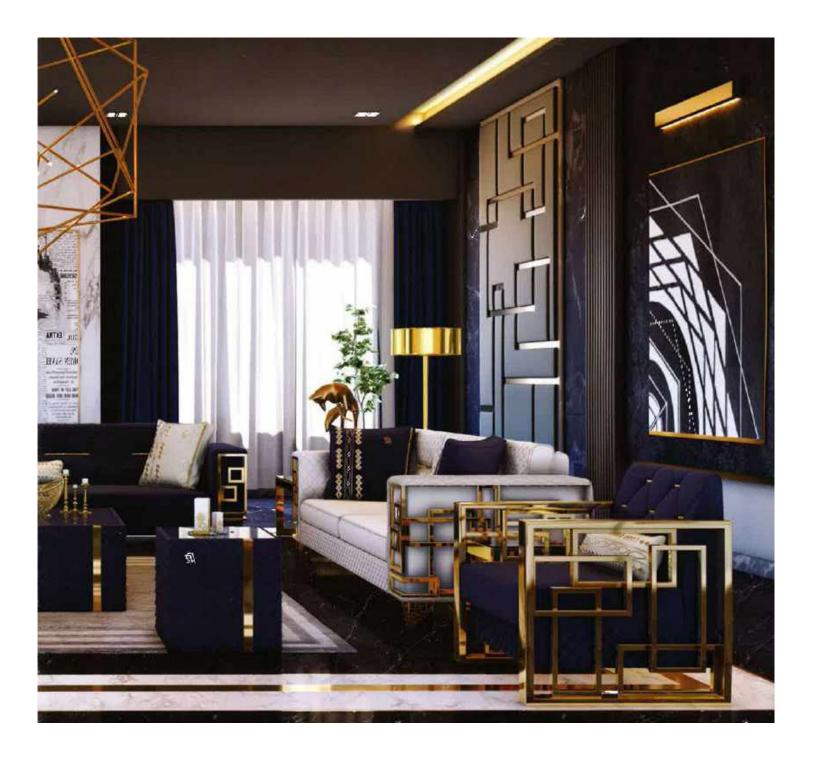

## **Handasi Koltuk**

Modernity of simple lines is hidden in the design details of Handasi Seating Group. It has Handasi Seating feature, which stands out with its specially designed back cushions and button details on its arms.

Modern design understanding and functionality came together in Handasi Sofa Set, where every detail has been carefully considered for your comfort.

You will feel the perfect comfort with the ergonomic design to the highest level with the seat and back structure.