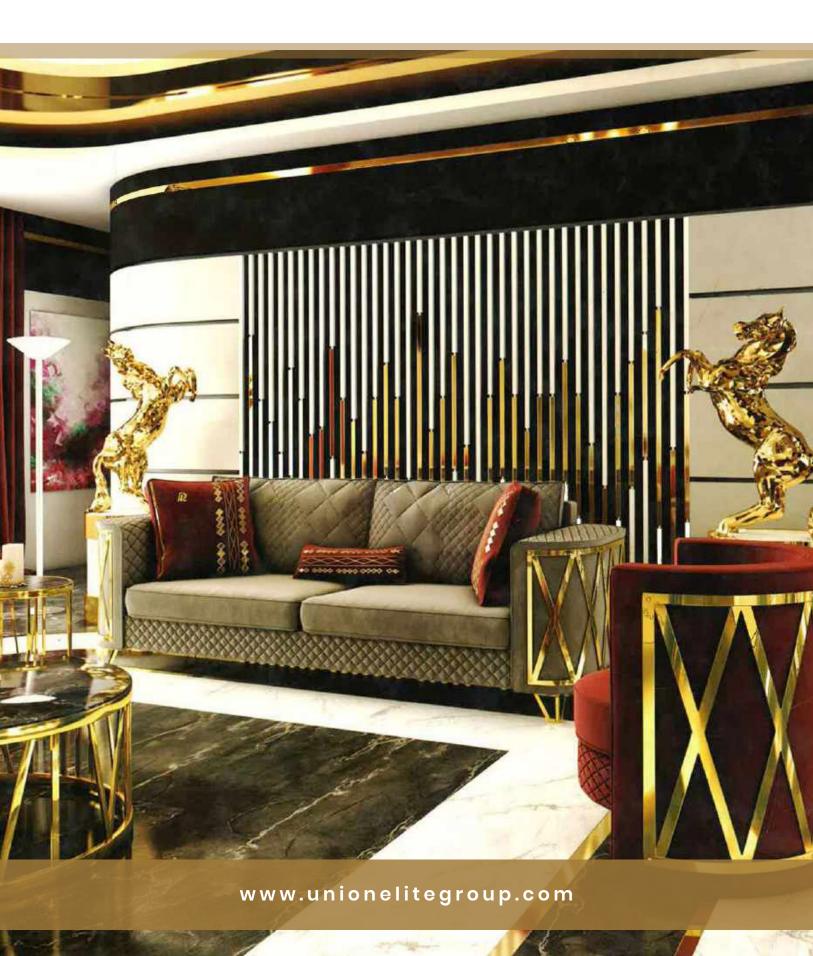

Our sofa sets and seating groups beautify your spaces with models that adapt to different decoration styles. Armchairs and sofas with modern, classic or retro styles are among the basic decoration elements of your living spaces. Sofa sets; It displays an aesthetic appearance with its colors, textures, several of special throw pillows, and different material and form of sofa legs. Furniture that will add a brand new touch to your living room or living room.

It offers both comfortable and functional use with different material models. In addition, it provides convenience with easy-to-clean options.

Seating groups, which will perfectly harmonize with our accessories and furniture, are specially designed to reflect your style in the best way. Standing out with its details using craftsmanship, you can give your living spaces an elegant appearance thanks to the products of patterned luxury metal.

With our sofa set and seating groups, you can bring the creative lines of elegant and modern designs of classic models to your decoration. You can examine their collections to add a new atmosphere to your living room or living rooms and to enrich your decoration.