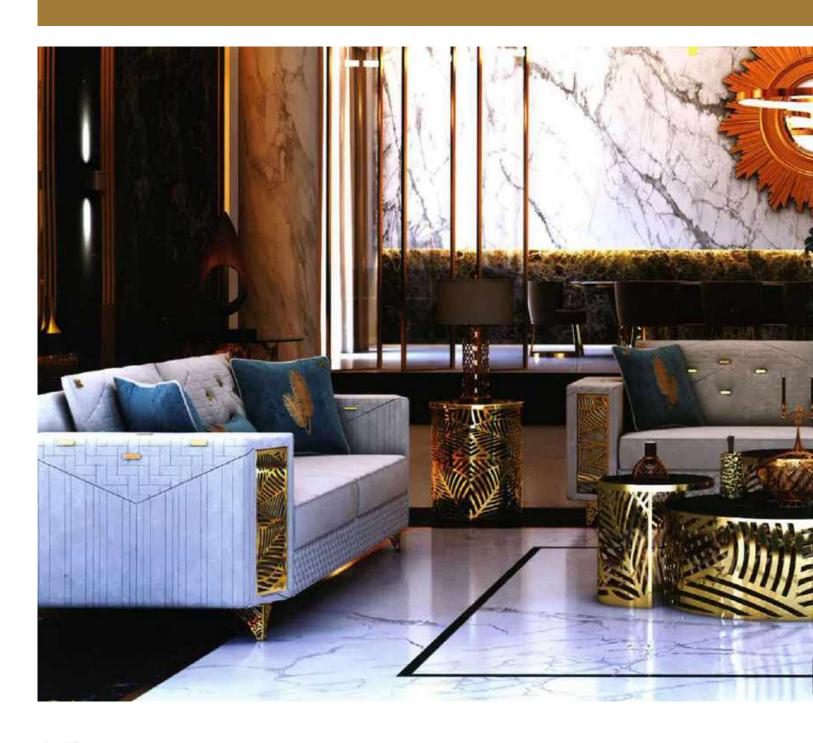

Our sofa sets and seating groups beautify your spaces with models that adapt to different decoration styles. Armchairs and sofas with modern, classic or retro styles are among the basic decoration elements of your living spaces. Sofa sets; It displays an aesthetic appearance with its colors, textures, several of special throw pillows, and different material and form of sofa legs. Furniture that will add a brand new touch to your living room or living room.

It offers both comfortable and functional use with different material models. In addition, it provides convenience with easy-to-clean options.

Seating groups, which will perfectly harmonize with our accessories and furniture, are specially designed to reflect your style in the best way. Standing out with its details using craftsmanship, you can give your living spaces an elegant appearance thanks to the products of patterned luxury metal.

With our sofa set and seating groups, you can bring the creative lines of elegant and modern designs of classic models to your decoration. You can examine their collections to add a new atmosphere to your living room or living rooms and to enrich your decoration.