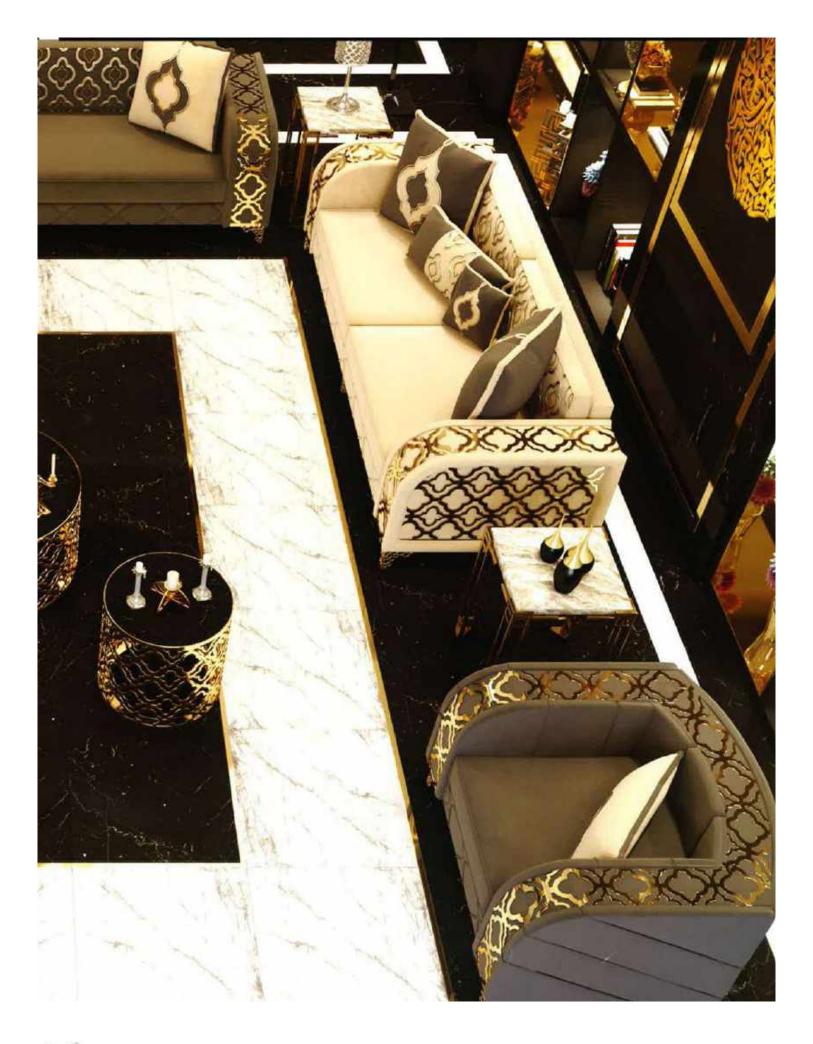

## **Handasi Koltuk**

Modernity of simple lines is hidden in the design details of Handasi Seating Group. It has Handasi Seating feature, which stands out with its specially designed back cushions and button details on its arms.

Modern design understanding and functionality came together in Handasi Sofa Set, where every detail has been carefully considered for your comfort.

You will feel the perfect comfort with the ergonomic design to the highest level with the seat and back structure.