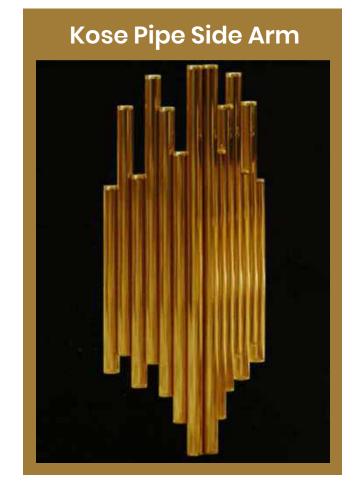

In the Koşe Pipe Sofa Set, functional features that will meet the expectations of the user are combined with an aesthetic appearance and presented to the taste.

The short part of the product is upholstered with plain fabric and has a button feature that can be used in metal gold color.

In addition, the side arms have a very developed Italian model, and also high feet are used because they provide convenience in cleaning and offer a more modern appearance.

### Koşe Pipe Profile Sofa

Functional features that will meet user expectations in Koşe Pipe Profile Sofa Set are combined with an aesthetic appearance and presented to the likes.

The sort part of the product is upholstered with plain fabric and has a button feature that can be used in metal gold color.

In addition, the side arms have a very developed Italian model, and also high feet are used due to ease of cleaning and a more modern appearance.