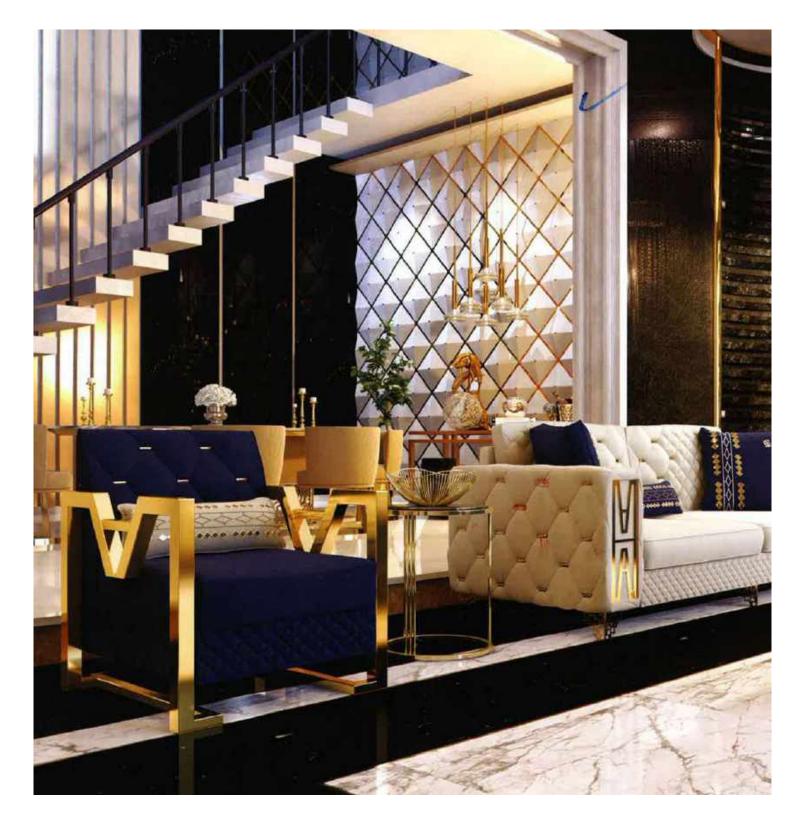

Our sofa sets and seating groups beautify your spaces with models that adapt to different decoration styles. Armchairs and sofas with modern, classic or retro styles are among the basic decoration elements of your living spaces. Sofa sets; It displays an aesthetic appearance with its colors, textures, several of special throw pillows, and different material and form of sofa legs. Furniture that will add a brand new touch to your living room or living room.

It offers both comfortable and functional use with different material models. In addition, it provides convenience with easy-to-clean options.

Seating groups, which will perfectly harmonize with our accessories and furniture, are specially designed to reflect your style in the best way. Standing out with its details using craftsmanship, you can give your living spaces an elegant appearance thanks to the products of patterned luxury metal.

With our sofa set and seating groups, you can bring the creative lines of elegant and modern designs of classic models to your decoration. You can examine their collections to add a new atmosphere to your living room or living rooms and to enrich your decoration.