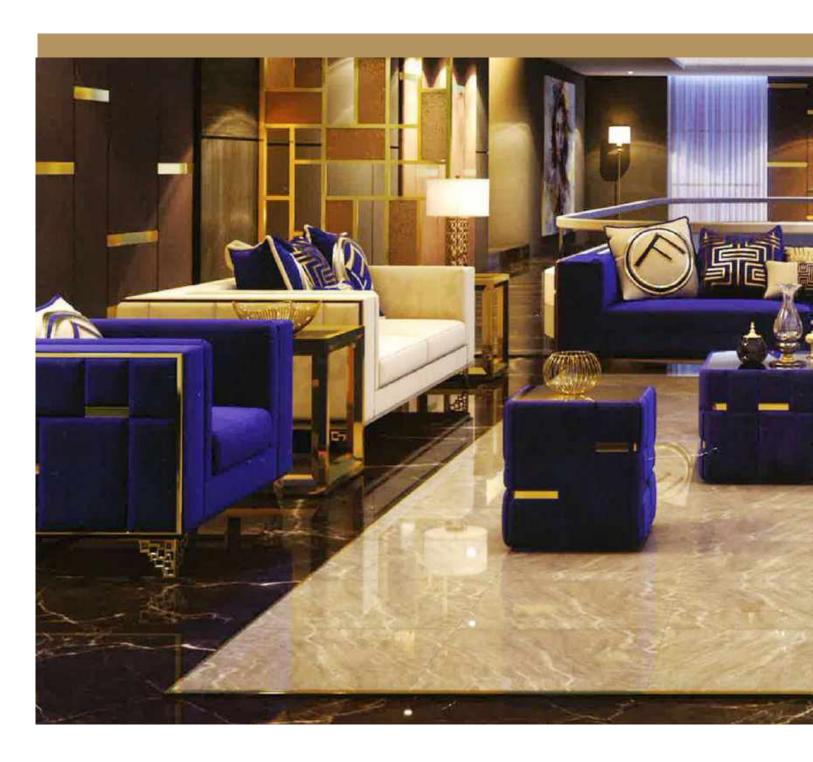

## Kare Koltuk (Square)

is the new fashion in the world and we are the first to serve you.

## Kare Single Berjer

Our square sofa set model offers a triple seat and a single seat. It has the characteristics of being a single sofa set and will also provide the consumer with the advantage of rich decoration.