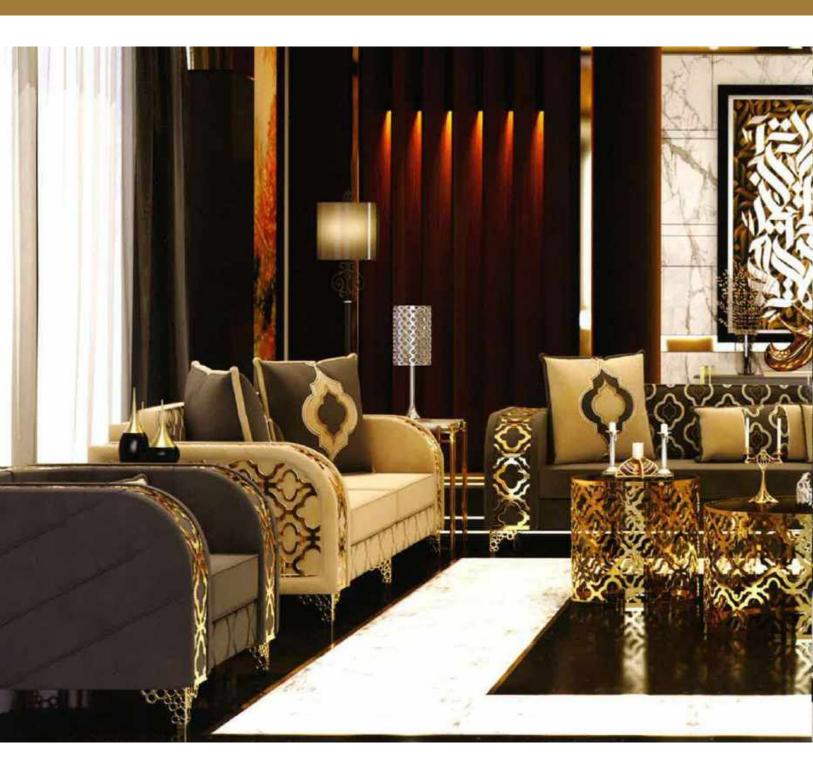

Our sofa sets and seating groups beautify your spaces with models that adapt to different decoration styles. Armchairs and sofas with modern, classic or retro styles are among the basic decoration elements of your living spaces. Sofa sets; It displays an aesthetic appearance with its colors, textures, several of special throw pillows, and different material and form of sofa legs. Furniture that will add a brand new touch to your living room or living room.

It offers both comfortable and functional use with different material models. In addition, it provides convenience with easy-to-clean options.

Seating groups, which will perfectly harmonize with our accessories and furniture, are specially designed to reflect your style in the best way. Standing out with its details using craftsmanship, you can give your living spaces an elegant appearance thanks to the products of patterned luxury metal.

With our sofa set and seating groups, you can bring the creative lines of elegant and modern designs of classic models to your decoration. You can examine their collections to add a new atmosphere to your living room or living rooms and to enrich your decoration.