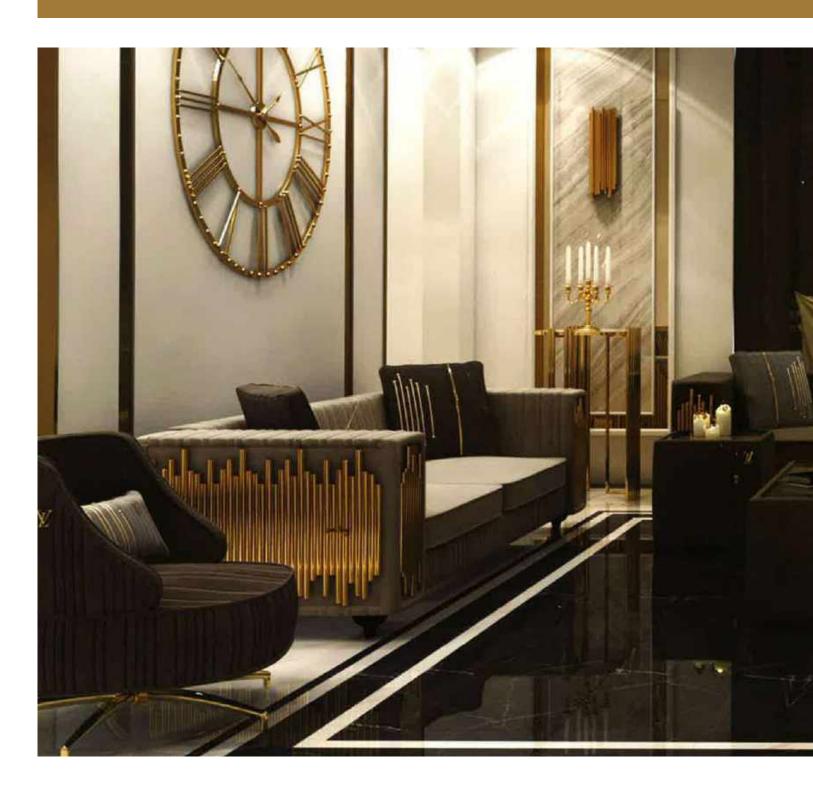

## **Handasi Koltuk**

Modernity of simple lines is hidden in the design details of Handasi Seating Group. It has Handasi Seating feature, which stands out with its specially designed back cushions and button details on its arms.

Modern design understanding and functionality came together in Handasi Sofa Set, where every detail has been carefully considered for your comfort.

You will feel the perfect comfort with the ergonomic design to the highest level with the seat and back structure.