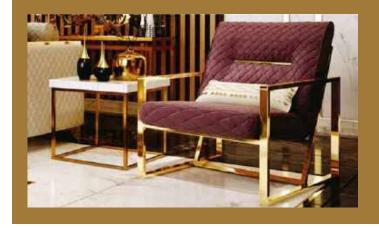

Our sofa sets and seating groups beautify your spaces with models that adapt to different decoration styles. Armchairs and sofas with modern, classic or retro styles are among the basic decoration elements of your living spaces. Sofa sets; It displays an aesthetic appearance with its colors, textures, several of special throw pillows, and different material and form of sofa legs. Furniture that will add a brand new touch to your living room or living room.

It offers both comfortable and functional use with different material models. In addition, it provides convenience with easy-to-clean options.

Seating groups, which will perfectly harmonize with our accessories and furniture, are specially designed to reflect your style in the best way. Standing out with its details using craftsmanship, you can give your living spaces an elegant appearance thanks to the products of patterned luxury metal.

With our sofa set and seating groups, you can bring the creative lines of elegant and modern designs of classic models to your decoration. You can examine their collections to add a new atmosphere to your living room or living rooms and to enrich your decoration.