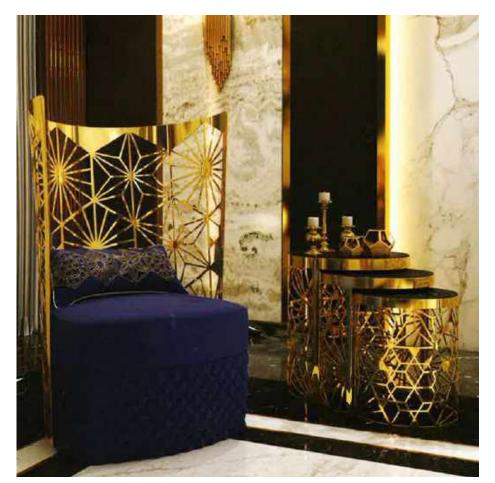

### **Leaf Leg and Pattern**

Armchair accessories and various models have been designed to enhance your spaces with metal models that adapt to decoration styles.

Welcome to Boru Koşe Profile (Tubular Corner Profile)

## Handasi Leg and Pattern

Sofa accessories and various models designed to enhance your spaces with metal models that adapt to decoration styles.

## Harem Leg and Pattern

Armchairs and metal legs that adapt to decoration styles will customize and enhance your various model designs.

## **Handasi Leg**

Various models have been designed to enhance your spaces with metal models that adapt to Handasi leg and seat accessories and decoration styles.