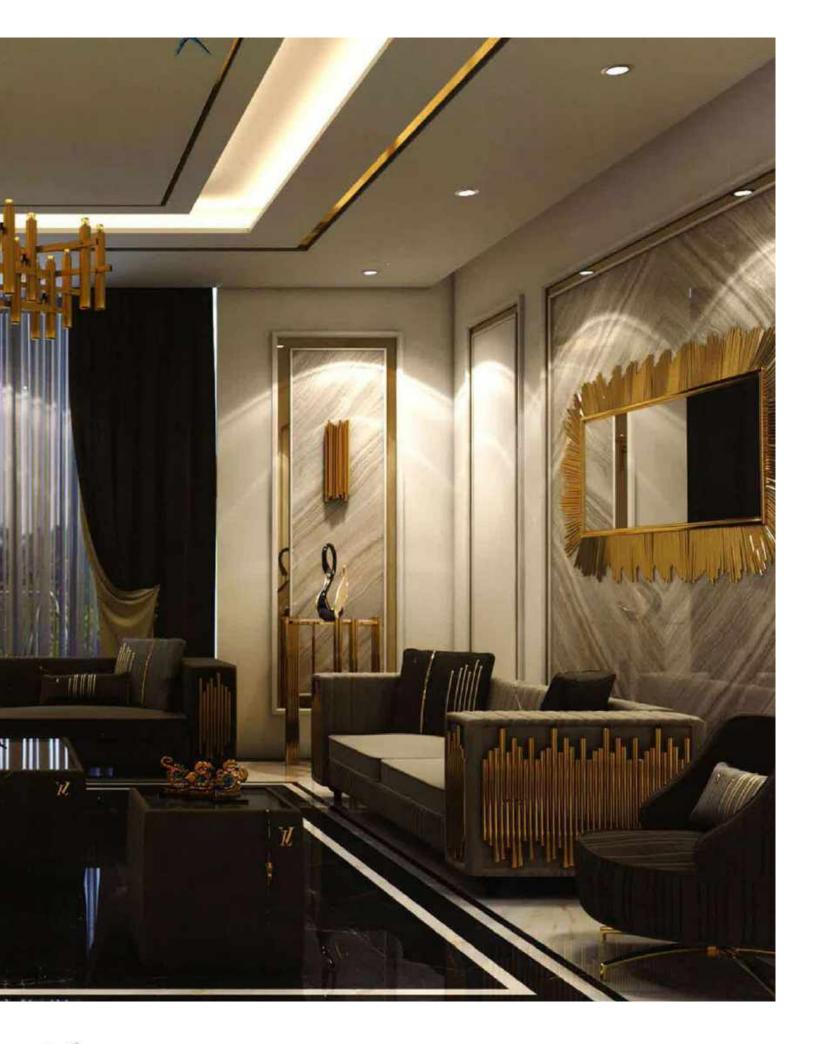

## **Handasi Koltuk**

Modernity of simple lines is hidden in the design details of Handasi Seating Group. It has Handasi Seating feature, which stands out with its specially designed back cushions and button details on its arms.

Modern design understanding and functionality came together in Handasi Sofa Set, where every detail has been carefully considered for your comfort.

You will feel the perfect comfort with the ergonomic design to the highest level with the seat and back structure.