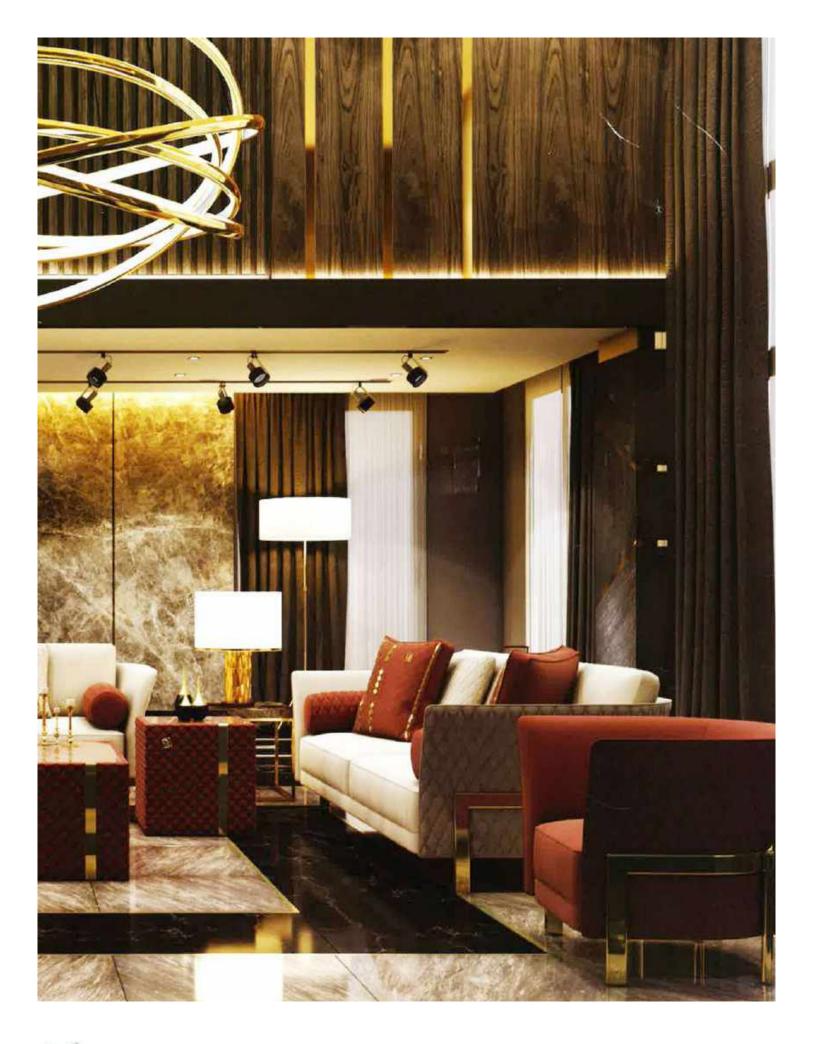

Our sofa sets and seating groups beautify your spaces with models that adapt to different decoration styles. Armchairs and sofas with modern, classic or retro styles are among the basic decoration elements of your living spaces. Sofa sets; It displays an aesthetic appearance with its colors, textures, several of special throw pillows, and different material and form of sofa legs. Furniture that will add a brand new touch to your living room or living room.

It offers both comfortable and functional use with different material models. In addition, it provides convenience with easy-to-clean options.

Seating groups, which will perfectly harmonize with our accessories and furniture, are specially designed to reflect your style in the best way. Standing out with its details using craftsmanship, you can give your living spaces an elegant appearance thanks to the products of patterned luxury metal.

With our sofa set and seating groups, you can bring the creative lines of elegant and modern designs of classic models to your decoration. You can examine their collections to add a new atmosphere to your living room or living rooms and to enrich your decoration.