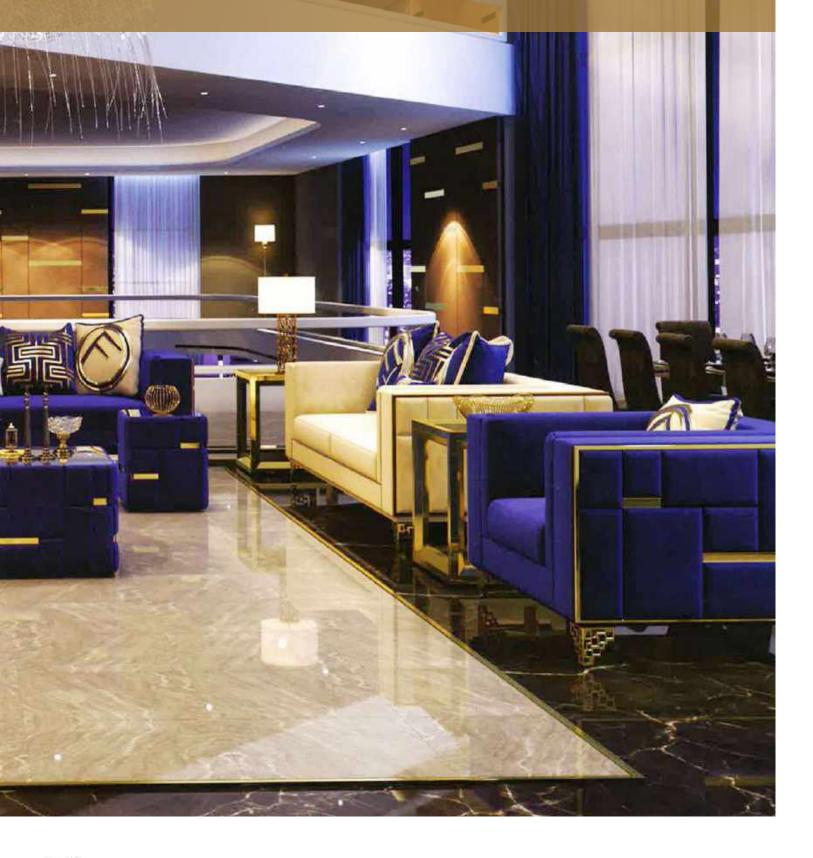

## Kare Koltuk (Square)

is the new fashion in the world and we are the first to serve you.

## Kare Single Berjer

Our square sofa set model offers a triple seat and a single seat. It has the characteristics of being a single sofa set and will also provide the consumer with the advantage of rich decoration.