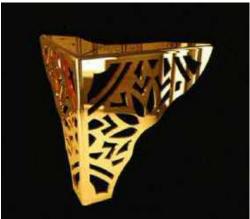

### **Leaf Leg and Pattern**

Armchair accessories and various models have been designed to enhance your spaces with metal models that adapt to decoration styles.

Welcome to Boru Koşe Profile (Tubular Corner Profile)