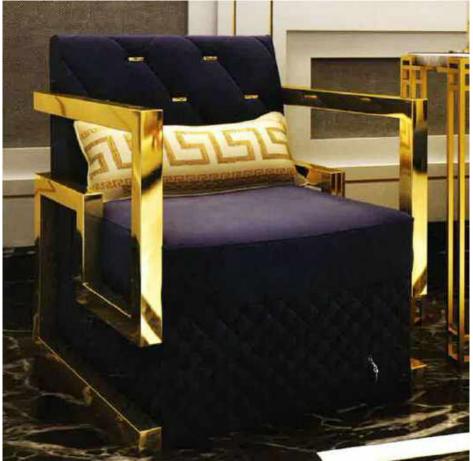

## **Versace S Sofa**

The Versace S Sofa Set offers functional features that meet the expectations of the user, combined with an aesthetic appearance.

The sort part of the product is upholstered with plain fabric and has a button feature that can be used in metal gold color.

In addition, the side arms have a very advanced Italian model, and high leg are used because they provide easy cleaning and offer a more modern appearance.