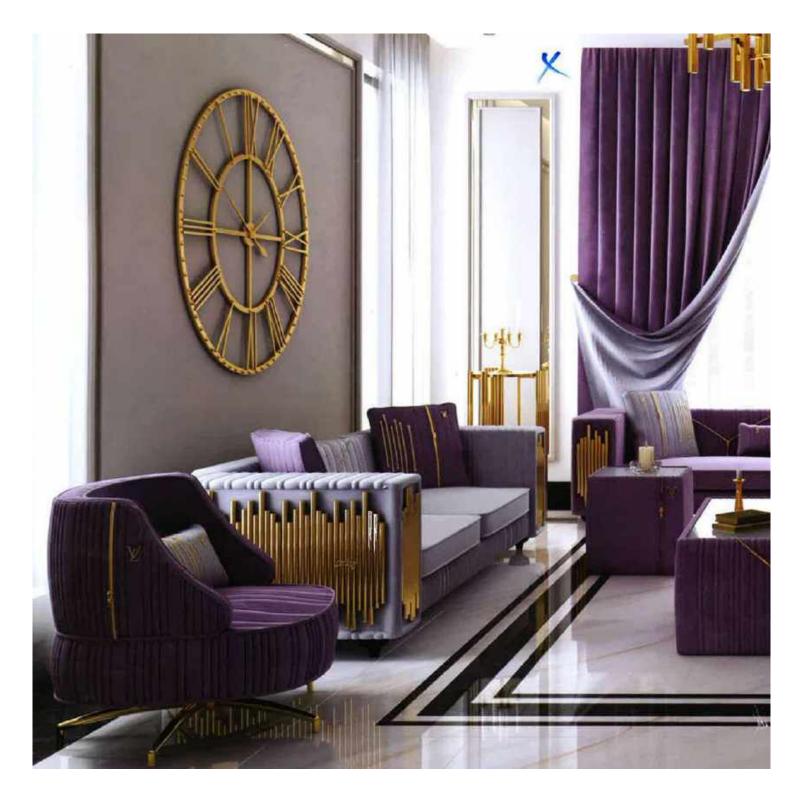

Our sofa sets and seating groups beautify your spaces with models that adapt to different decoration styles. Armchairs and sofas with modern, classic or retro styles are among the basic decoration elements of your living spaces. Sofa sets; It displays an aesthetic appearance with its colors, textures, several of special throw pillows, and different material and form of sofa legs. Furniture that will add a brand new touch to your living room or living room.

It offers both comfortable and functional use with different material models. In addition, it provides convenience with easy-to-clean options.

Seating groups, which will perfectly harmonize with our accessories and furniture, are specially designed to reflect your style in the best way. Standing out with its details using craftsmanship, you can give your living spaces an elegant appearance thanks to the products of patterned luxury metal.

With our sofa set and seating groups, you can bring the creative lines of elegant and modern designs of classic models to your decoration. You can examine their collections to add a new atmosphere to your living room or living rooms and to enrich your decoration.