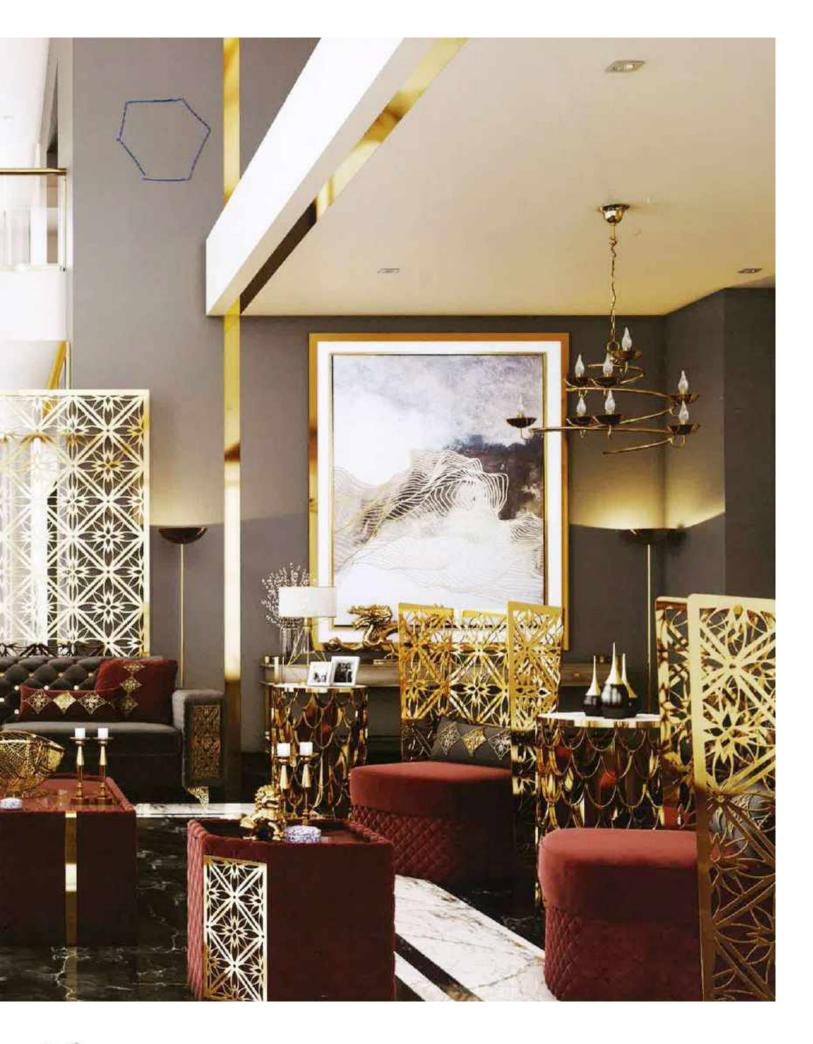

Seating groups, which will perfectly harmonize with our accessories and furniture, are specially designed to reflect your style in the best way.

You can create a stylish look in your living spaces thanks to the products that stand out with their patterned luxury metal and handcrafted details.

Seating groups, which will perfectly harmonize with our accessories and furniture, are specially designed to reflect your style in the best way.

You can add a stylish look to your living spaces thanks to the products that stand out with their patterned lux metal and handcrafted details.

#### Fendi Sofa

Fendi Koltuk Seating groups, which will provide a perfect harmony with our accessories and furniture, are specially designed to reflect your style in the best way.

You can add a stylish look to your living spaces which stands out with its patterned luxury metal and details using handcrafted details.