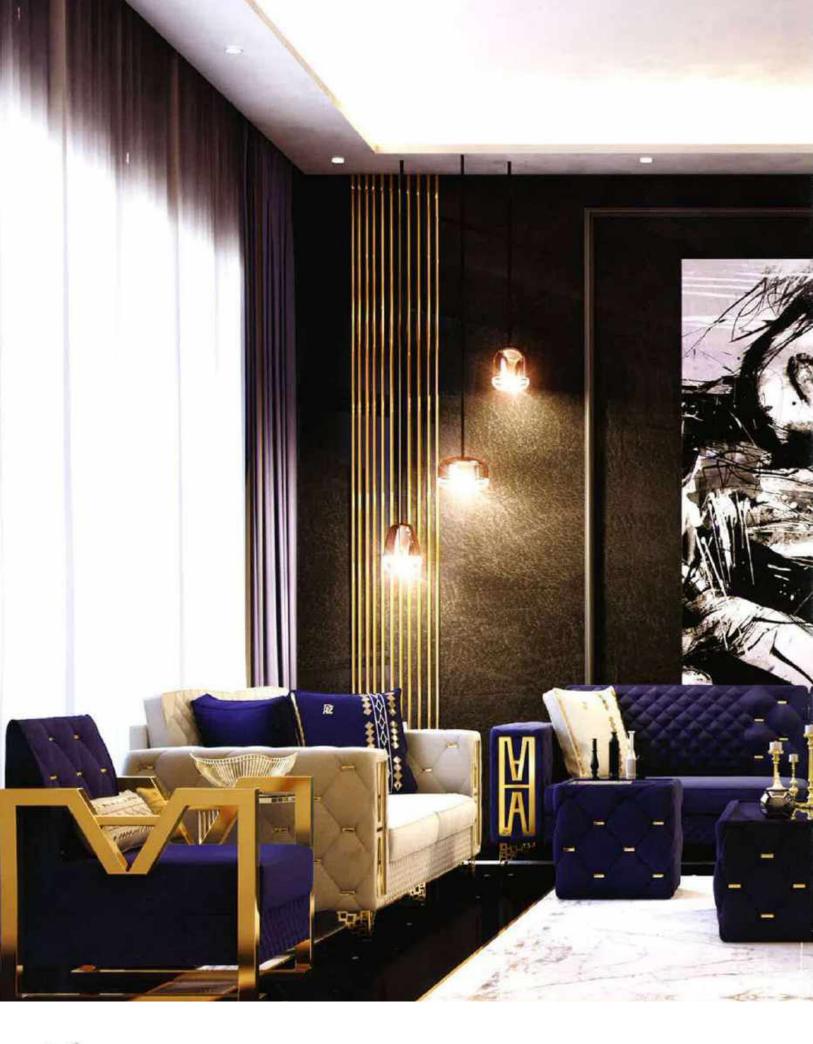

Our sofa sets and seating groups beautify your spaces with models that adapt to different decoration styles. Armchairs and sofas with modern, classic or retro styles are among the basic decoration elements of your living spaces. Sofa sets; It displays an aesthetic appearance with its colors, textures, several of special throw pillows, and different material and form of sofa legs. Furniture that will add a brand new touch to your living room or living room.

It offers both comfortable and functional use with different material models. In addition, it provides convenience with easy-to-clean options.

Seating groups, which will perfectly harmonize with our accessories and furniture, are specially designed to reflect your style in the best way. Standing out with its details using craftsmanship, you can give your living spaces an elegant appearance thanks to the products of patterned luxury metal.

With our sofa set and seating groups, you can bring the creative lines of elegant and modern designs of classic models to your decoration. You can examine their collections to add a new atmosphere to your living room or living rooms and to enrich your decoration.