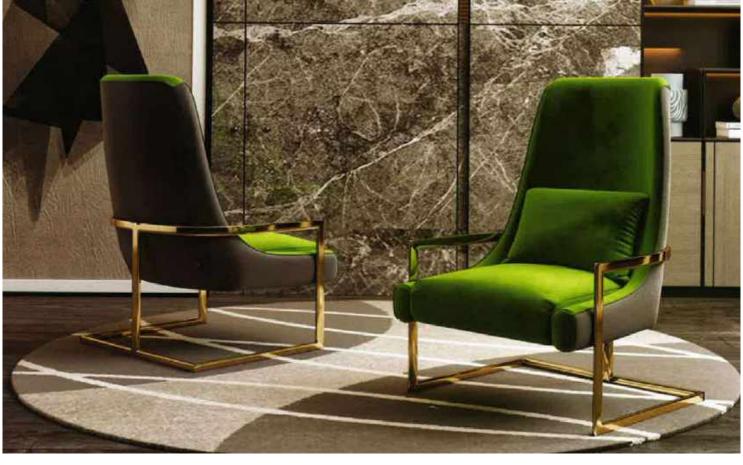

## **Handasi Koltuk**

Modernity of simple lines is hidden in the design details of Handasi Seating Group. It has Handasi Seating feature, which stands out with its specially designed back cushions and button details on its arms.

Modern design understanding and functionality came together in Handasi Sofa Set, where every detail has been carefully considered for your comfort.

You will feel the perfect comfort with the ergonomic design to the highest level with the seat and back structure.

### **Handasi Triple Sofa**

Handasi Seating Group, which moves its design with its back cushions and linear details on the arm sides, fabric and ridge alternatives in different shades, is our triple model.

#### Handasi Double Sofa

is our double model, which moves the design with its cushions and linear details on the arm sides, fabric and crystal alternatives in different shades.

## Handasi Single Berjer

Back cushions and linear details on the sides of the arm, with fabric and ridge alternatives in different shades, Handasi Seating Group is our single model.