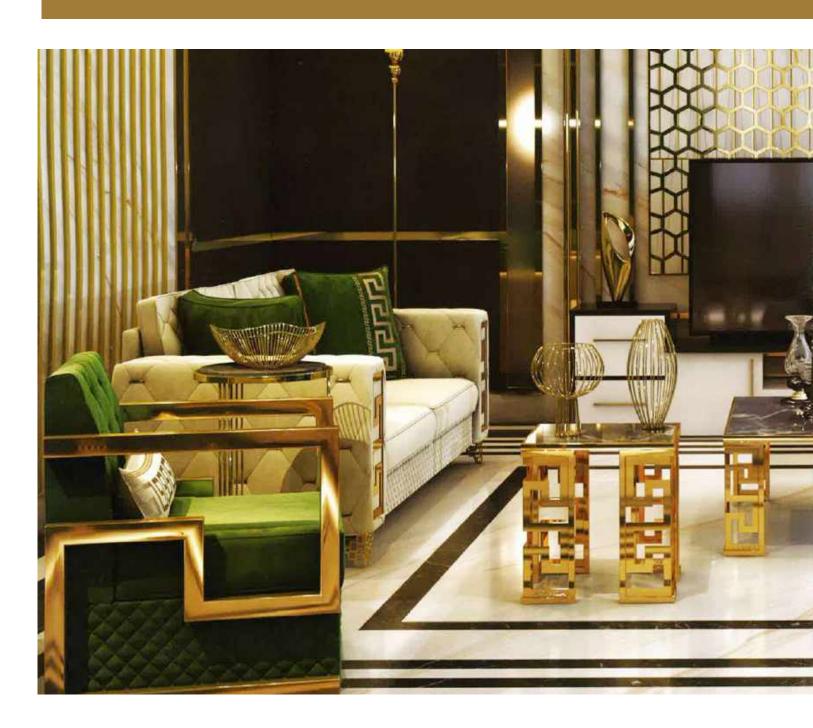

Our sofa sets and seating groups beautify your spaces with models that adapt to different decoration styles. Armchairs and sofas with modern, classic or retro styles are among the basic decoration elements of your living spaces. Sofa sets; It displays an aesthetic appearance with its colors, textures, several of special throw pillows, and different material and form of sofa legs. Furniture that will add a brand new touch to your living room or living room.

It offers both comfortable and functional use with different material models. In addition, it provides convenience with easy-to-clean options.

Seating groups, which will perfectly harmonize with our accessories and furniture, are specially designed to reflect your style in the best way. Standing out with its details using craftsmanship, you can give your living spaces an elegant appearance thanks to the products of patterned luxury metal.

With our sofa set and seating groups, you can bring the creative lines of elegant and modern designs of classic models to your decoration. You can examine their collections to add a new atmosphere to your living room or living rooms and to enrich your decoration.