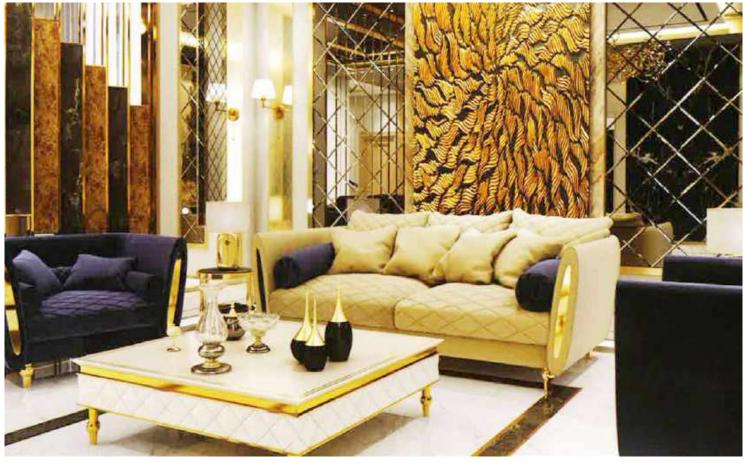

### **Straw Sofa**

The functional features that will meet the expectations of the user in the Straw Sofa Set are combined with an aesthetic appearance and presented to the taste. The sort part is upholstered with plain fabric and has a button feature that can be used in metal gold color.

In addition, the side arms have a very developed Italian model, as well as high feet are used for ease of cleaning and offering a more modern appearance.

































### **Arika Sofa**

In the Arika Sofa Set, functional features that will meet user expectations are combined with an aesthetic appearance and presented to the taste. The sort part of the product is upholstered with plain fabric and has a button feature that can be used in metal gold color.





















































































### Cylinder Button 35 cm

Presents an extremely frequent and rich visualization with the latest button pulling application we have made on the back.



## Cylinder Button 25 cm

Presents an extremely frequent and rich visualization with the latest button pulling application we have made on the back.



### Cylinder Button 15 cm

Presents an extremely frequent and rich visualization with the latest button pulling application we have made on the back.



#### Corner Button 35 cm

Offers an extremely frequent and rich visualization with the latest button pulling application applied in the back.



# Cylinder Button 25 cm

Offers an extremely frequent and rich visualization with the latest button pulling application app