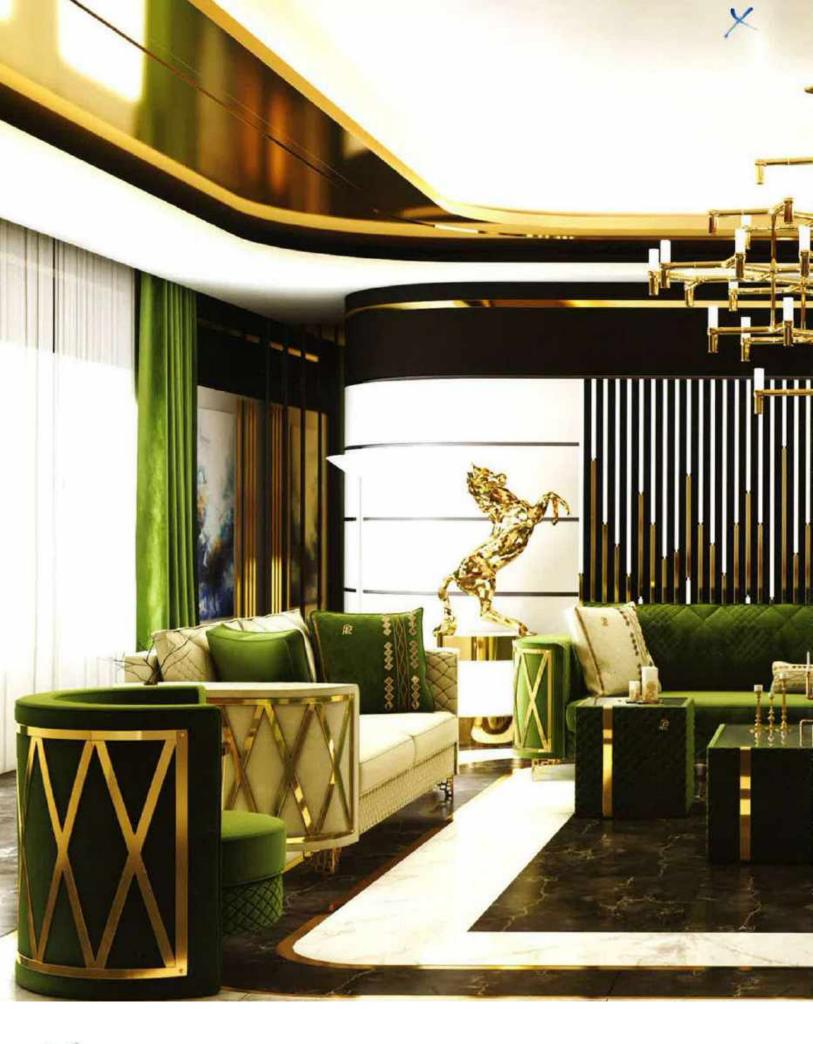

# Silindir Koltuk (Cylinder Sofa)

Cylinder Slim arm design Liberta with its elegant curves and modern style, far beyond your dreams. Double and triple seat designs.

Metal has been applied on the side of the cylinder sofa set with latest technology and a modern atmosphere has been gained. A special design of our new product has been made and the product visuality has been increased.

In addition to its modern appearance, our new model will also be appreciated in terms of functionality. Our product has the feature of being a set in triple sofa units.

Our cylinder sofa set model has been designed to meet the consumer needs in the best way, as well as the successful lounge suite line.

Those who want to create aesthetic living spaces with simple touches choose the cylinder set.

The double-stage side mechanism that offers you the simplicity you have dreamed of and provides you with comfort.