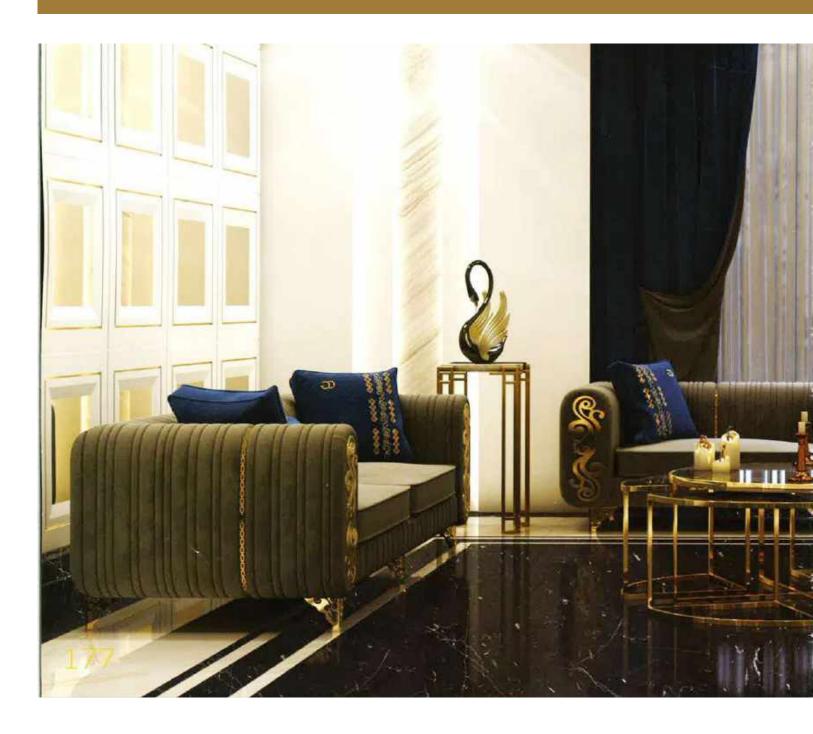

## **Handasi Koltuk**

Modernity of simple lines is hidden in the design details of Handasi Seating Group. It has Handasi Seating feature, which stands out with its specially designed back cushions and button details on its arms.

Modern design understanding and functionality came together in Handasi Sofa Set, where every detail has been carefully considered for your comfort.

You will feel the perfect comfort with the ergonomic design to the highest level with the seat and back structure.