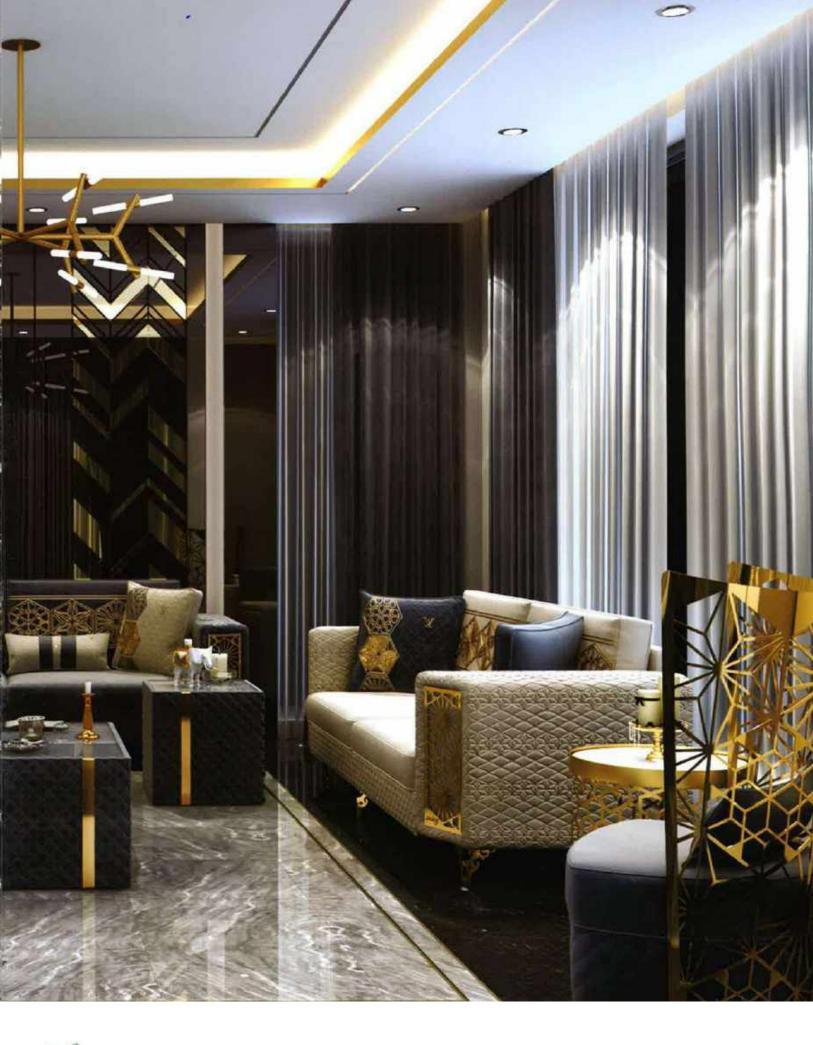

Our sofa sets and seating groups beautify your spaces with models that adapt to different decoration styles. Armchairs and sofas with modern, classic or retro styles are among the basic decoration elements of your living spaces. Sofa sets; It displays an aesthetic appearance with its colors, textures, several of special throw pillows, and different material and form of sofa legs. Furniture that will add a brand new touch to your living room or living room.

It offers both comfortable and functional use with different material models. In addition, it provides convenience with easy-to-clean options.

Seating groups, which will perfectly harmonize with our accessories and furniture, are specially designed to reflect your style in the best way. Standing out with its details using craftsmanship, you can give your living spaces an elegant appearance thanks to the products of patterned luxury metal.

With our sofa set and seating groups, you can bring the creative lines of elegant and modern designs of classic models to your decoration. You can examine their collections to add a new atmosphere to your living room or living rooms and to enrich your decoration.