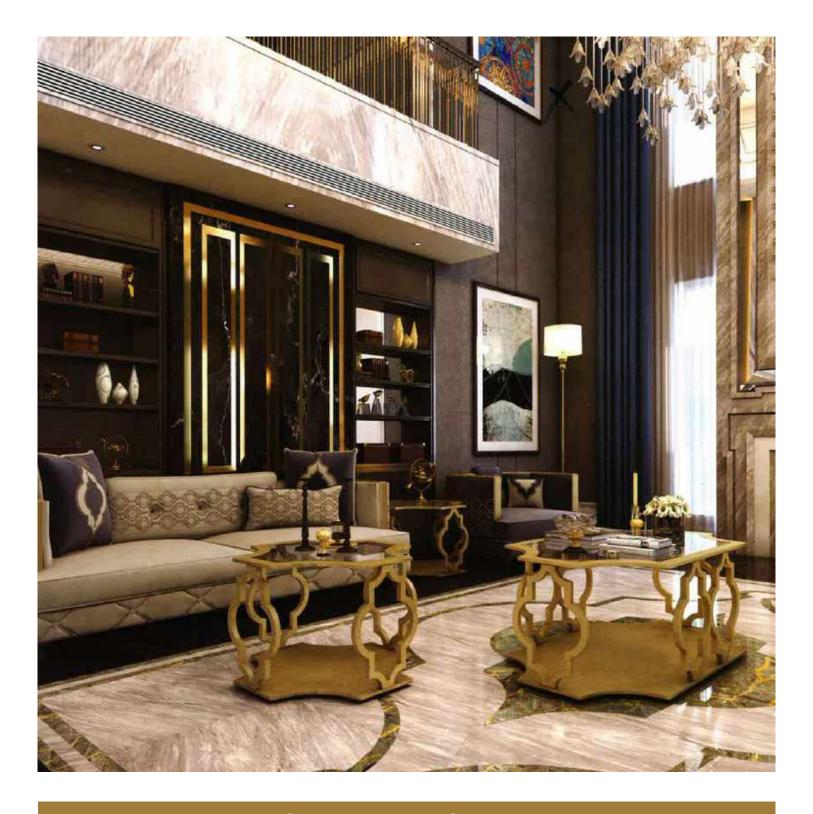

Our sofa sets and seating groups beautify your spaces with models that adapt to different decoration styles. Armchairs and sofas with modern, classic or retro styles are among the basic decoration elements of your living spaces. Sofa sets; It displays an aesthetic appearance with its colors, textures, several of special throw pillows, and different material and form of sofa legs. Furniture that will add a brand new touch to your living room or living room.

It offers both comfortable and functional use with different material models. In addition, it provides convenience with easy-to-clean options.

Seating groups, which will perfectly harmonize with our accessories and furniture, are specially designed to reflect your style in the best way. Standing out with its details using craftsmanship, you can give your living spaces an elegant appearance thanks to the products of patterned luxury metal.

With our sofa set and seating groups, you can bring the creative lines of elegant and modern designs of classic models to your decoration. You can examine their collections to add a new atmosphere to your living room or living rooms and to enrich your decoration.