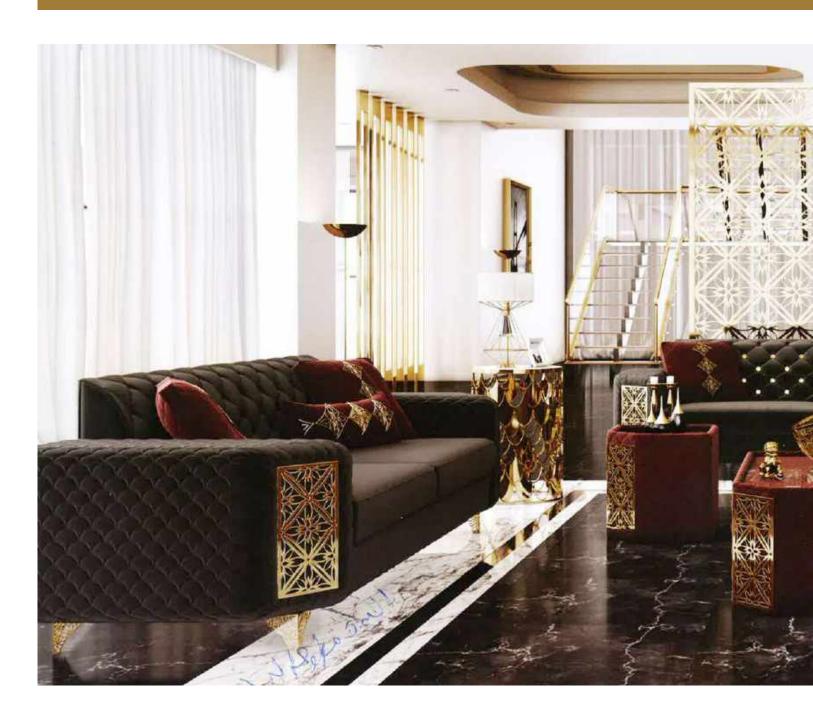

## **Handasi Koltuk**

Modernity of simple lines is hidden in the design details of Handasi Seating Group. It has Handasi Seating feature, which stands out with its specially designed back cushions and button details on its arms.

Modern design understanding and functionality came together in Handasi Sofa Set, where every detail has been carefully considered for your comfort.

You will feel the perfect comfort with the ergonomic design to the highest level with the seat and back structure.

Seating groups, which will perfectly harmonize with our accessories and furniture, are specially designed to reflect your style in the best way.

You can add a stylish look to your living spaces thanks to the products that stand out with their patterned lux metal and handcrafted details.