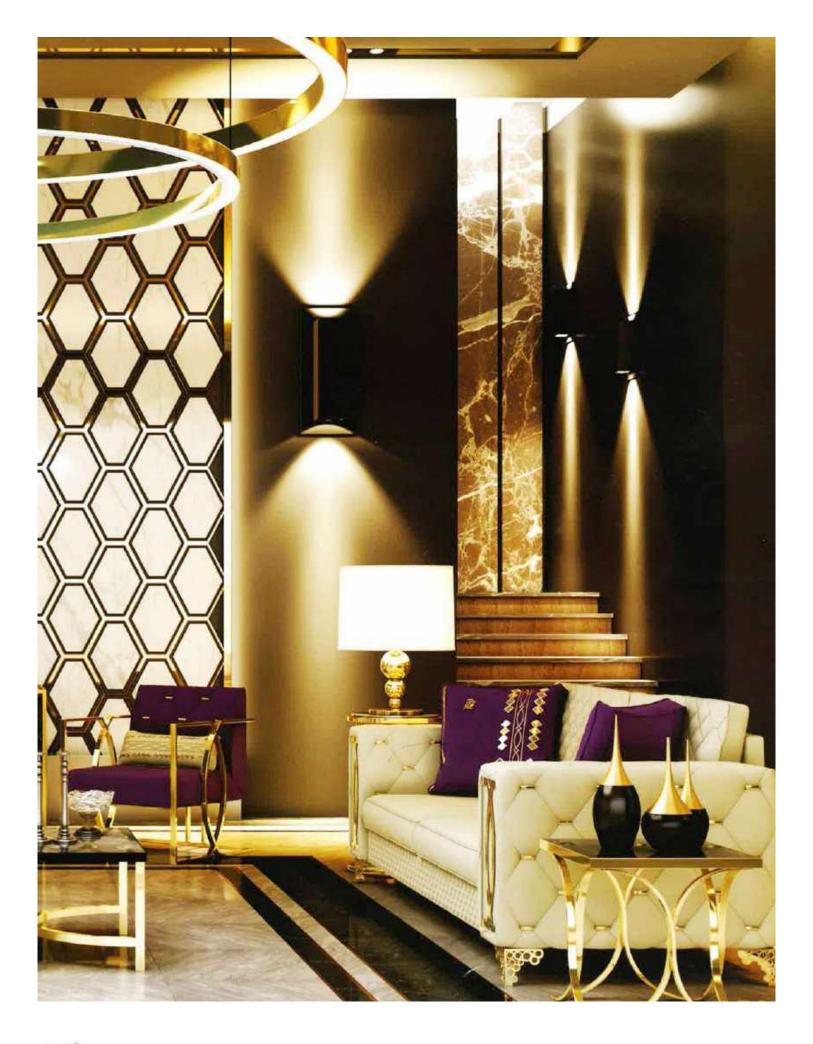

Our sofa sets and seating groups beautify your spaces with models that adapt to different decoration styles. Armchairs and sofas with modern, classic or retro styles are among the basic decoration elements of your living spaces. Sofa sets; It displays an aesthetic appearance with its colors, textures, several of special throw pillows, and different material and form of sofa legs. Furniture that will add a brand new touch to your living room or living room.

It offers both comfortable and functional use with different material models. In addition, it provides convenience with easy-to-clean options.

Seating groups, which will perfectly harmonize with our accessories and furniture, are specially designed to reflect your style in the best way. Standing out with its details using craftsmanship, you can give your living spaces an elegant appearance thanks to the products of patterned luxury metal.

With our sofa set and seating groups, you can bring the creative lines of elegant and modern designs of classic models to your decoration. You can examine their collections to add a new atmosphere to your living room or living rooms and to enrich your decoration.