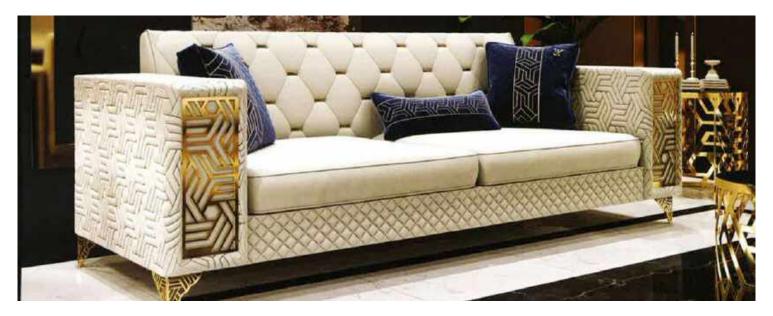

## **Handasi Koltuk**

Modernity of simple lines is hidden in the design details of Handasi Seating Group. It has Handasi Seating feature, which stands out with its specially designed back cushions and button details on its arms.

Modern design understanding and functionality came together in Handasi Sofa Set, where every detail has been carefully considered for your comfort.

You will feel the perfect comfort with the ergonomic design to the highest level with the seat and back structure.

## **Handasi Sofa**

The modernity of simple lines is hidden in the design details of Handasi Seating Group. It has Handasi Seating feature, which draws attention with its specially designed sort cushions and button details on its arms.

Modern design concept and functionality came together in Handasi Sofa Set, where every detail has been carefully considered for your comfort.

You will feel the perfect comfort with the seat and back structure carrying the ergonomic design to the highest level.