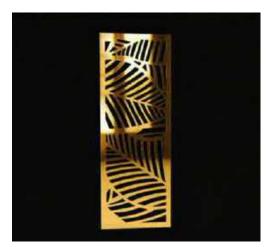

### **Leaf Leg and Pattern**

Armchair accessories and various models have been designed to enhance your spaces with metal models that adapt to decoration styles.

Welcome to Boru Koşe Profile (Tubular Corner Profile)