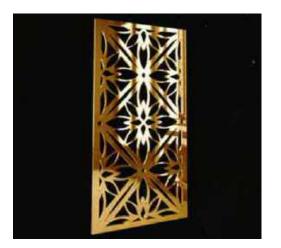

### **Leaf Leg and Pattern**

Armchair accessories and various models have been designed to enhance your spaces with metal models that adapt to decoration styles.

Welcome to Boru Koşe Profile (Tubular Corner Profile)

## Handasi Leg and Pattern

Sofa accessories and various models designed to enhance your spaces with metal models that adapt to decoration styles.