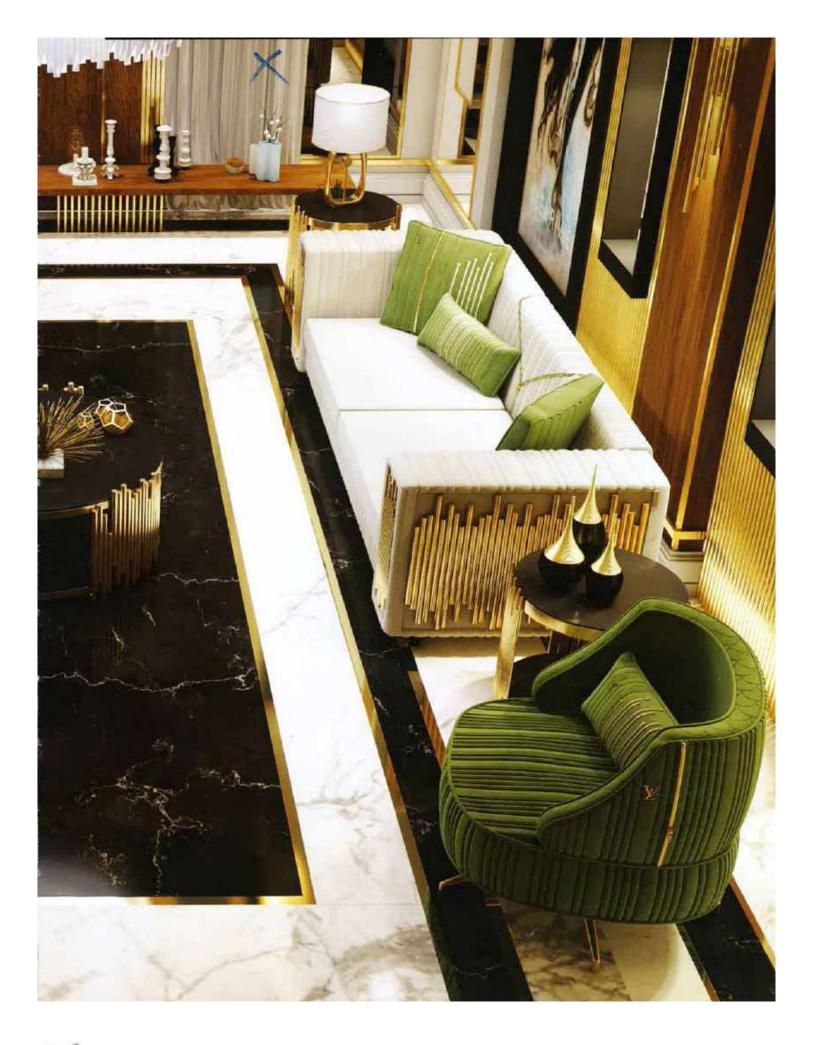

Yaprak Koltuk (Leaf Sofa) 2020 New Design Furniture

Yaprak Koltuk will allow you to create the style you dream of in your home with its eye-catching fabric options; It stands out with its elegant and aesthetic details.

### YAPRAK KOLTUK

Yaprak koltuk that will allow you to create the style you dream of in your home with its eye-catching fabric options; It stands out with its elegant and aesthetic details.

The seating structure that offers high comfort, the arm form specially designed for the product and the soft-lined metal legs reveals a unique stance.

In addition, the side arms have a very developed Italian model, as well as high feet are used because they provide convenience in cleaning and offer a more modern appearance.

Leaf seat that will allow you to create the style you dream of in your home with its eye-catching fabric options, It stands out with its elegant and aesthetic details.