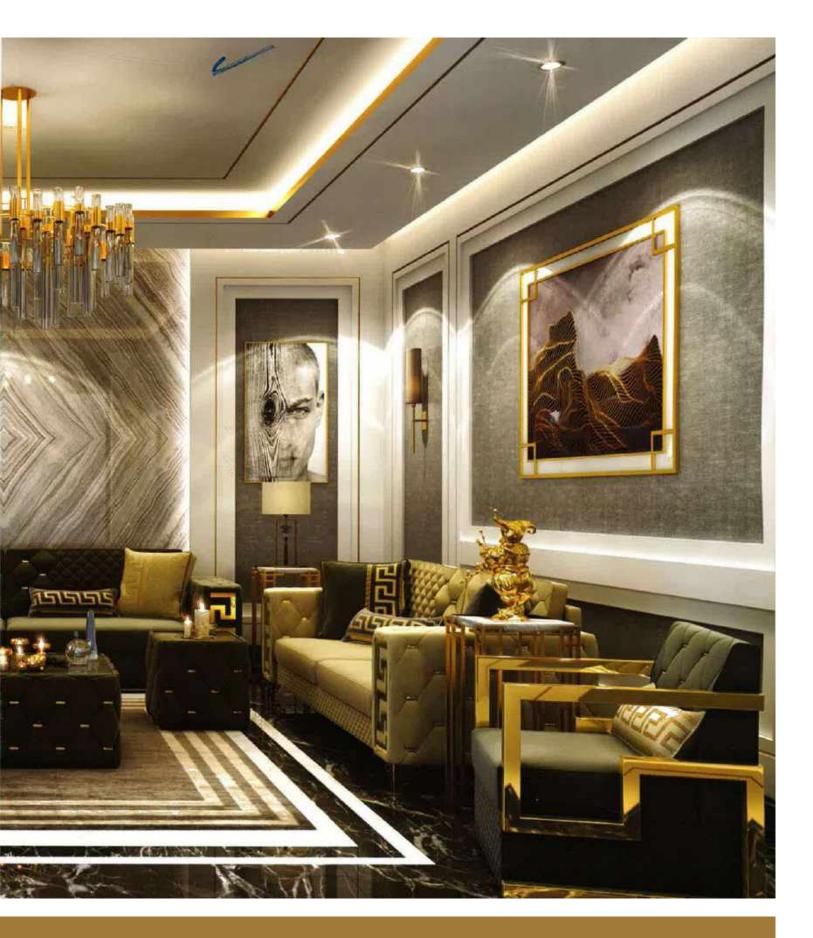

# Versace S Sofa 2020 New Design

The functional features that will meet the user expectations in the team are combined with an aesthetic appearance and presented to the taste.

## Versace S Koltuk (Versace S Sofa)

Versace S Koltuk (Versace S Sofa) Versace S Sofa Set offers functional features that will meet user expectations, combined with an aesthetic appearance.

The short part of the product is upholstered with plain fabric and has a custom gold-colored button feature. In addition, the side arms have a very developed Italian model, and also high legs are used because they provide easy cleaning and offer a more modern appearance.

The S Sofa Set is visually supported by using gold-colored metal accessories on the arm sides of the triple sofa and a button on the back.

The Versace Sofa Set, which combines the modern style interpreted with Versace details with high comfort, brings a remarkable movement to the design with a variety of pillows in different sizes and patterns.