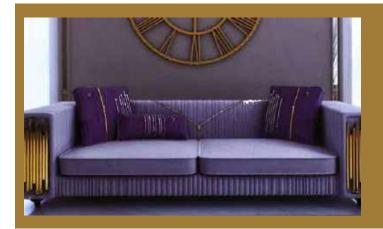

Our sofa sets and seating groups beautify your spaces with models that adapt to different decoration styles. Armchairs and sofas with modern, classic or retro styles are among the basic decoration elements of your living spaces. Sofa sets; It displays an aesthetic appearance with its colors, textures, several of special throw pillows, and different material and form of sofa legs. Furniture that will add a brand new touch to your living room or living room.

It offers both comfortable and functional use with different material models. In addition, it provides convenience with easy-to-clean options.

Seating groups, which will perfectly harmonize with our accessories and furniture, are specially designed to reflect your style in the best way. Standing out with its details using craftsmanship, you can give your living spaces an elegant appearance thanks to the products of patterned luxury metal.

With our sofa set and seating groups, you can bring the creative lines of elegant and modern designs of classic models to your decoration. You can examine their collections to add a new atmosphere to your living room or living rooms and to enrich your decoration.