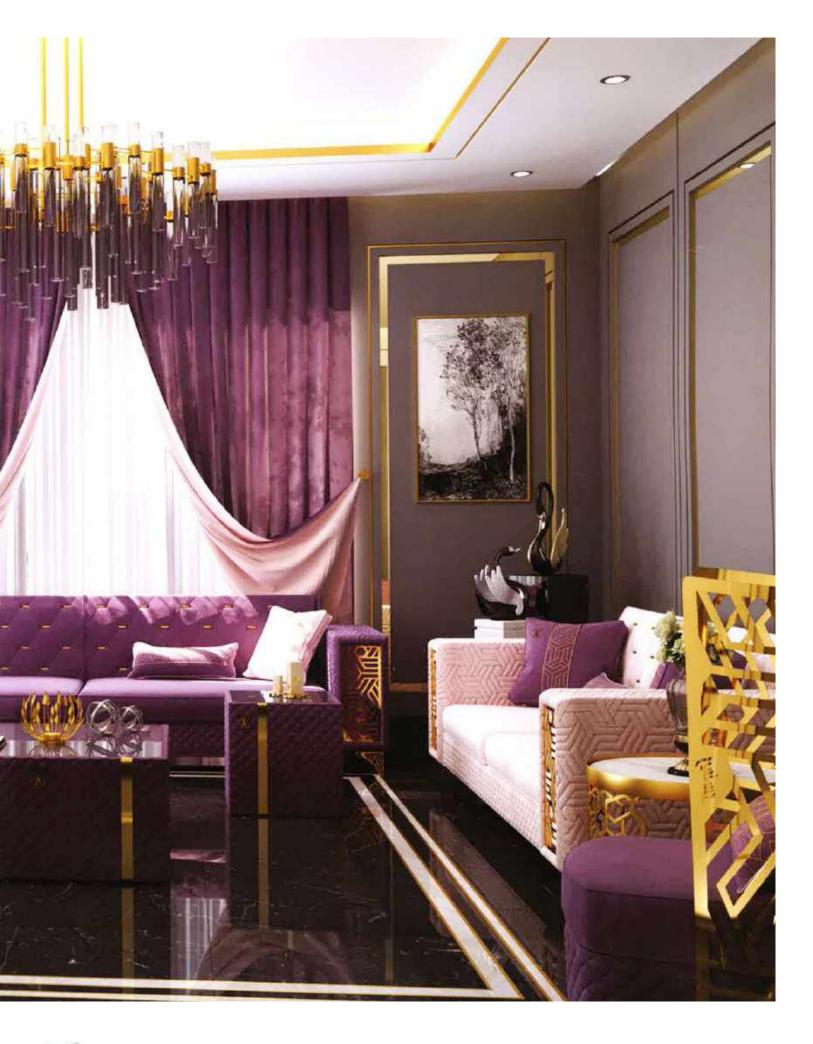

## **Handasi Koltuk**

Modernity of simple lines is hidden in the design details of Handasi Seating Group. It has Handasi Seating feature, which stands out with its specially designed back cushions and button details on its arms.

Modern design understanding and functionality came together in Handasi Sofa Set, where every detail has been carefully considered for your comfort.

You will feel the perfect comfort with the ergonomic design to the highest level with the seat and back structure.