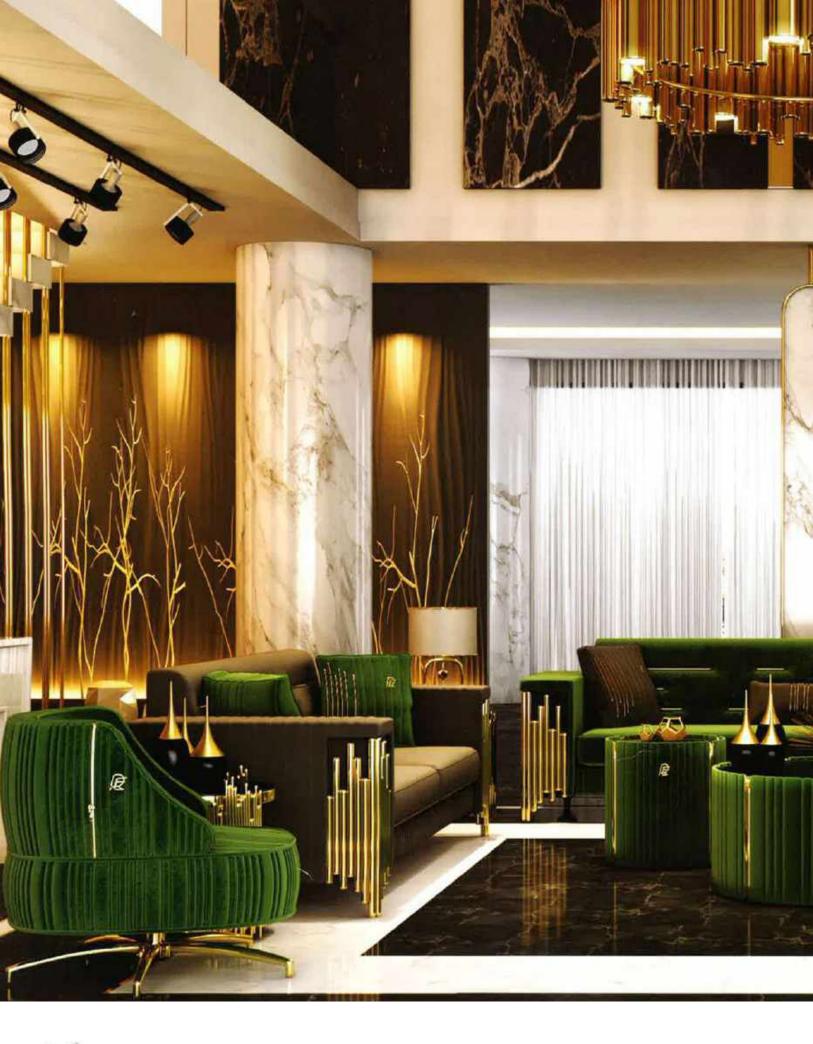

# Silindir Koltuk (Cylinder Sofa)

Cylinder Slim arm design Liberta with its elegant curves and modern style, far beyond your dreams. Double and triple seat designs.

Metal has been applied on the side of the cylinder sofa set with latest technology and a modern atmosphere has been gained. A special design of our new product has been made and the product visuality has been increased.

In addition to its modern appearance, our new model will also be appreciated in terms of functionality. Our product has the feature of being a set in triple sofa units.

Our cylinder sofa set model has been designed to meet the consumer needs in the best way, as well as the successful lounge suite line.

Those who want to create aesthetic living spaces with simple touches choose the cylinder set.

The double-stage side mechanism that offers you the simplicity you have dreamed of and provides you with comfort.