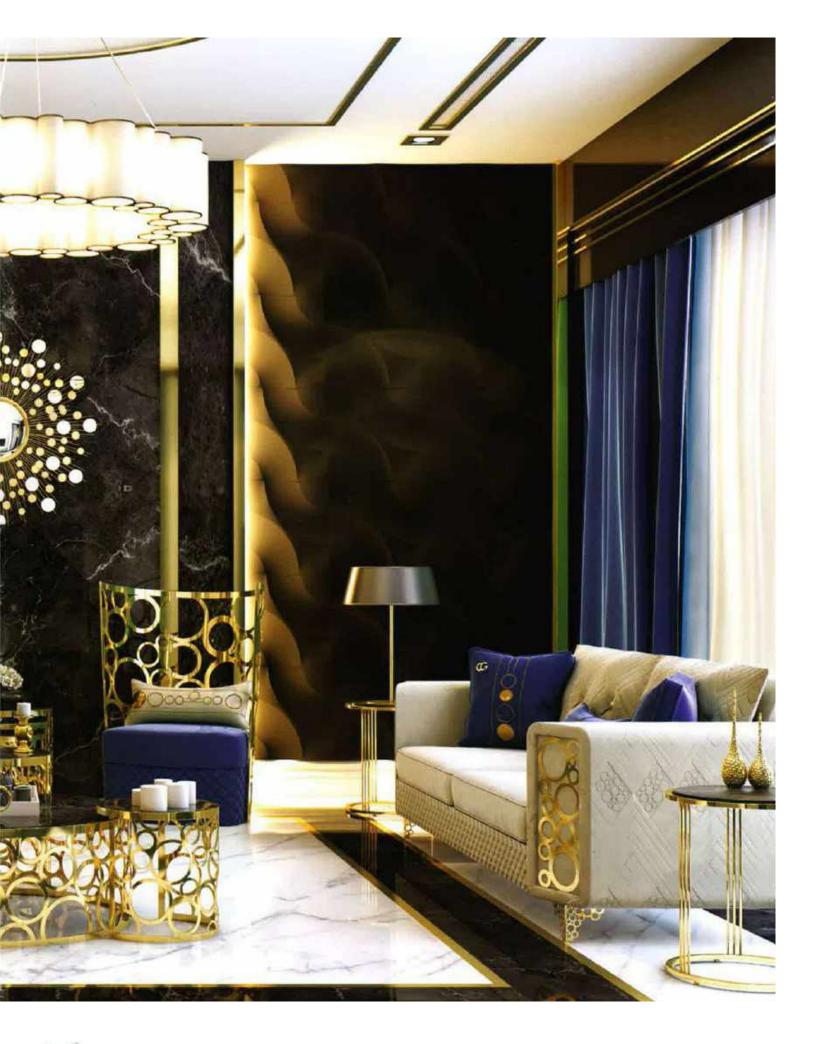

d to the taste.

The sort part of the product is upholstered with plain fabric and has a button feature that can be used in metal gold color.

In addition, the side arms have a very developed Italian model, and also high feet are used because they provide ease of cleaning and offer a more modern appearance.



















#### Flower Sofa

In Çiçek Sofa Set, functional features that will meet the expectations of the users are combined with an aesthetic appearance and presented to the taste.

The sort part of the product is upholstered with plain fabric and has a button

feature that can be used in metal gold color.

In addition, the side arms have a very developed Italian model, and high feet are used because they provide ease of cleaning and provide a more modern appearance.





















### **Audi Sofa**

The functional features that will meet the expectations of the users in the Audi Sofa Set are combined with an aesthetic appearance and presented to the likes. The sort part of the product is upholstered with plain fabric and has a button feature that can be used in metal gold color.

In addition, the side arms have a very advanced Italian model, and also high feet have been used for the reason that they are easy to clean and offer a more modern appearance.



















#### **Star Sofa**

In the Star Sofa Set, functional features that will meet user expectations are combined with an aesthetic appearance and presented to the taste.

The sort part of the product is upholstered with plain fabric and has a button feature that can be used in metal gold colo