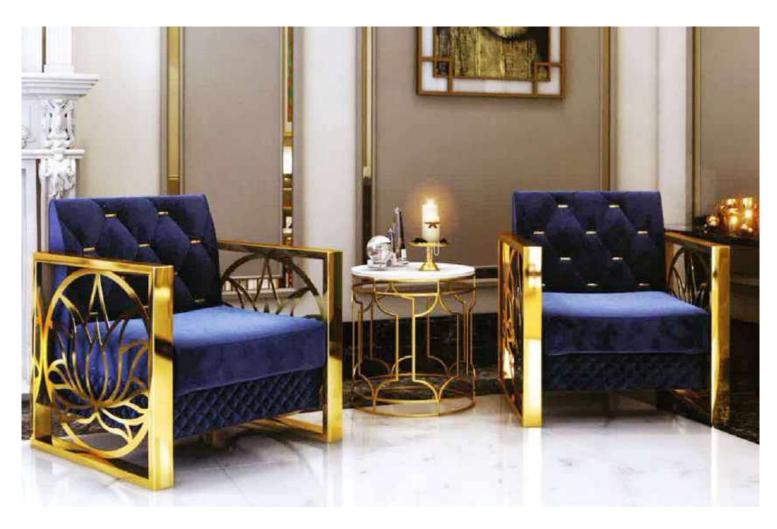

## **Handasi Koltuk**

Modernity of simple lines is hidden in the design details of Handasi Seating Group. It has Handasi Seating feature, which stands out with its specially designed back cushions and button details on its arms.

Modern design understanding and functionality came together in Handasi Sofa Set, where every detail has been carefully considered for your comfort.

You will feel the perfect comfort with the ergonomic design to the highest level with the seat and back structure.