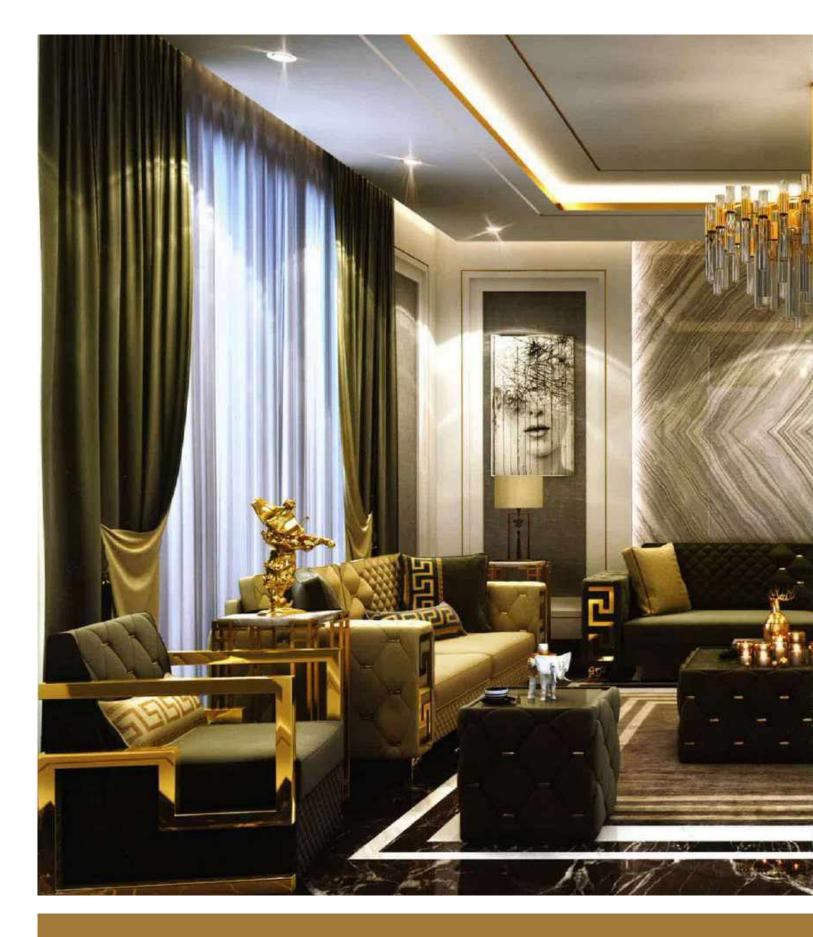

# Versace S Sofa 2020 New Design

The functional features that will meet the user expectations in the team are combined with an aesthetic appearance and presented to the taste.

## Versace S Koltuk (Versace S Sofa)

Versace S Koltuk (Versace S Sofa) Versace S Sofa Set offers functional features that will meet user expectations, combined with an aesthetic appearance.

The short part of the product is upholstered with plain fabric and has a custom gold-colored button feature. In addition, the side arms have a very developed Italian model, and also high legs are used because they provide easy cleaning and offer a more modern appearance.

The S Sofa Set is visually supported by using gold-colored metal accessories on the arm sides of the triple sofa and a button on the back.

The Versace Sofa Set, which combines the modern style interpreted with Versace details with high comfort, brings a remarkable movement to the design with a variety of pillows in different sizes and patterns.