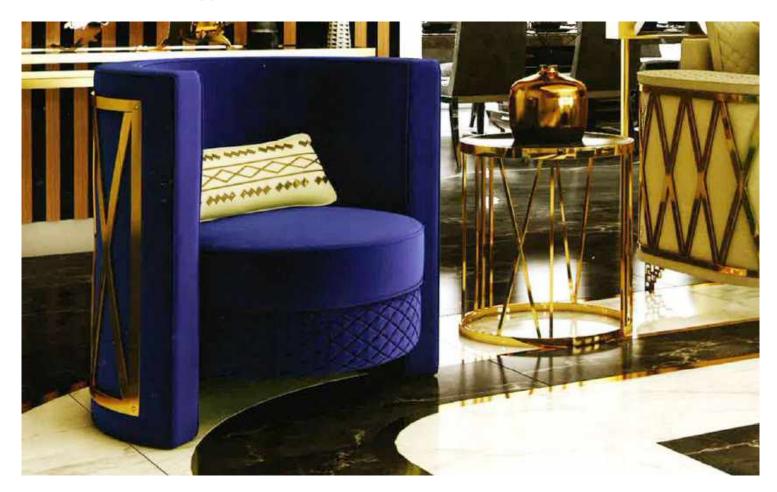

## **Handasi Koltuk**

Modernity of simple lines is hidden in the design details of Handasi Seating Group. It has Handasi Seating feature, which stands out with its specially designed back cushions and button details on its arms.

Modern design understanding and functionality came together in Handasi Sofa Set, where every detail has been carefully considered for your comfort.

You will feel the perfect comfort with the ergonomic design to the highest level with the seat and back structure.