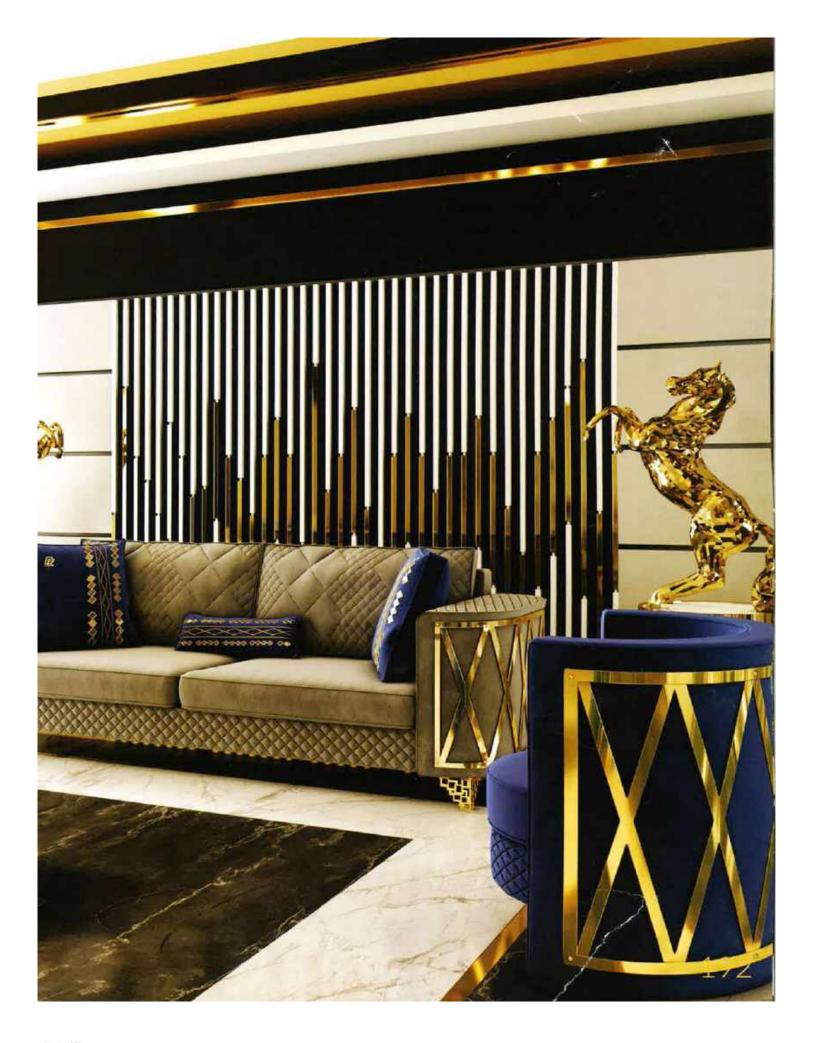

## **Handasi Koltuk**

Modernity of simple lines is hidden in the design details of Handasi Seating Group. It has Handasi Seating feature, which stands out with its specially designed back cushions and button details on its arms.

Modern design understanding and functionality came together in Handasi Sofa Set, where every detail has been carefully considered for your comfort.

You will feel the perfect comfort with the ergonomic design to the highest level with the seat and back structure.