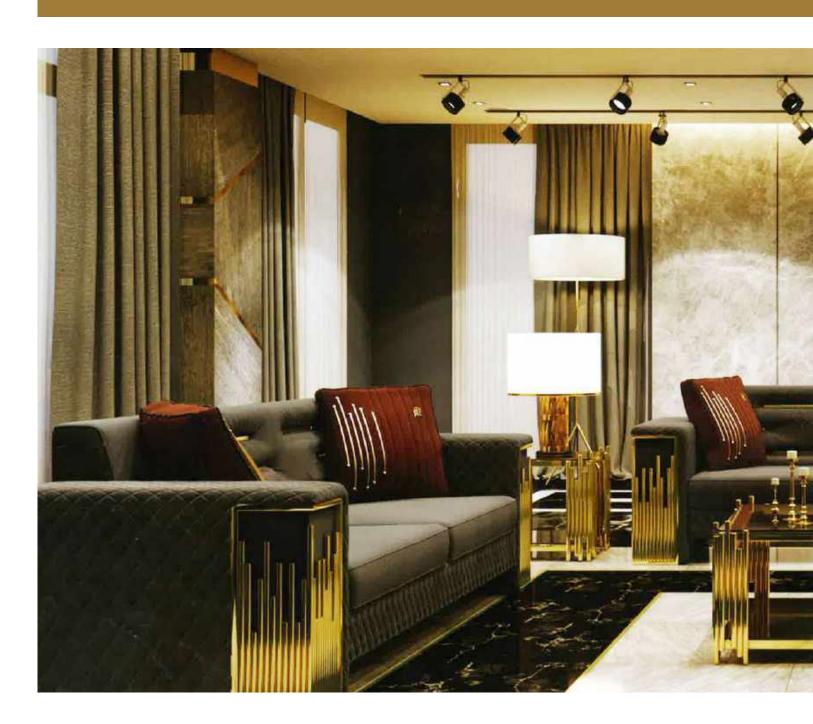

Our sofa sets and seating groups beautify your spaces with models that adapt to different decoration styles. Armchairs and sofas with modern, classic or retro styles are among the basic decoration elements of your living spaces. Sofa sets; It displays an aesthetic appearance with its colors, textures, several of special throw pillows, and different material and form of sofa legs. Furniture that will add a brand new touch to your living room or living room.

It offers both comfortable and functional use with different material models. In addition, it provides convenience with easy-to-clean options.

Seating groups, which will perfectly harmonize with our accessories and furniture, are specially designed to reflect your style in the best way. Standing out with its details using craftsmanship, you can give your living spaces an elegant appearance thanks to the products of patterned luxury metal.

With our sofa set and seating groups, you can bring the creative lines of elegant and modern designs of classic models to your decoration. You can examine their collections to add a new atmosphere to your living room or living rooms and to enrich your decoration.