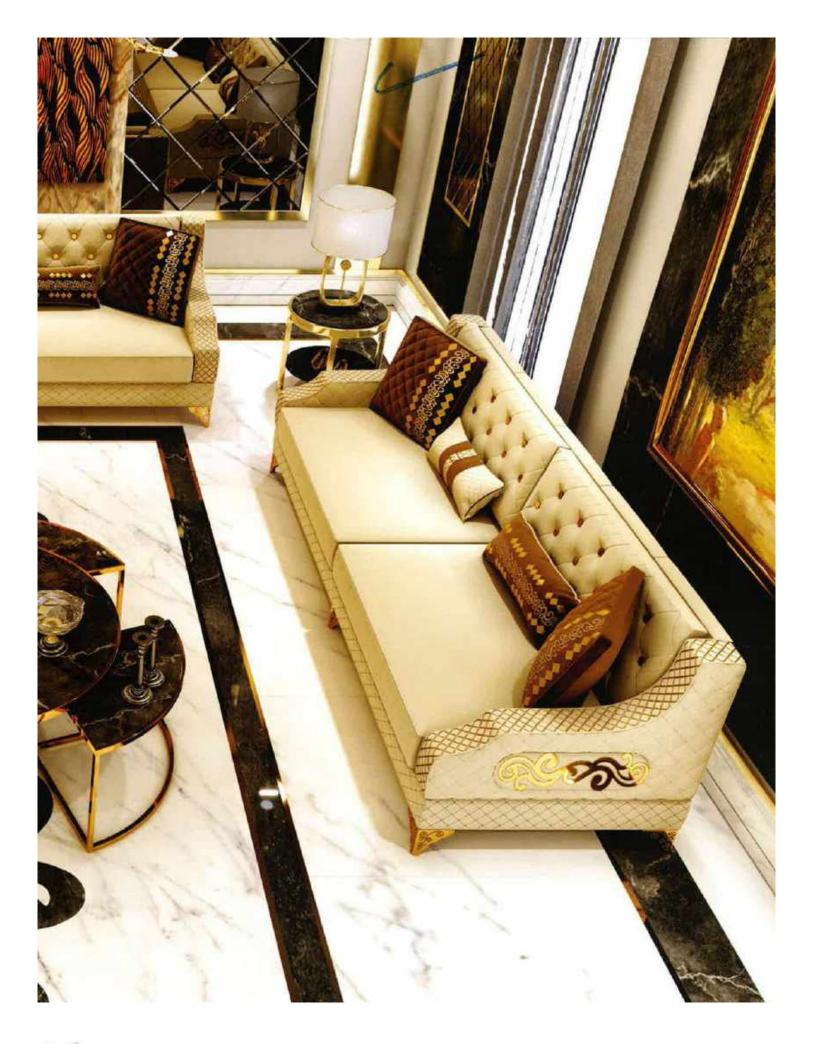

Our sofa sets and seating groups beautify your spaces with models that adapt to different decoration styles. Armchairs and sofas with modern, classic or retro styles are among the basic decoration elements of your living spaces. Sofa sets; It displays an aesthetic appearance with its colors, textures, several of special throw pillows, and different material and form of sofa legs. Furniture that will add a brand new touch to your living room or living room.

It offers both comfortable and functional use with different material models. In addition, it provides convenience with easy-to-clean options.

Seating groups, which will perfectly harmonize with our accessories and furniture, are specially designed to reflect your style in the best way. Standing out with its details using craftsmanship, you can give your living spaces an elegant appearance thanks to the products of patterned luxury metal.

With our sofa set and seating groups, you can bring the creative lines of elegant and modern designs of classic models to your decoration. You can examine their collections to add a new atmosphere to your living room or living rooms and to enrich your decoration.