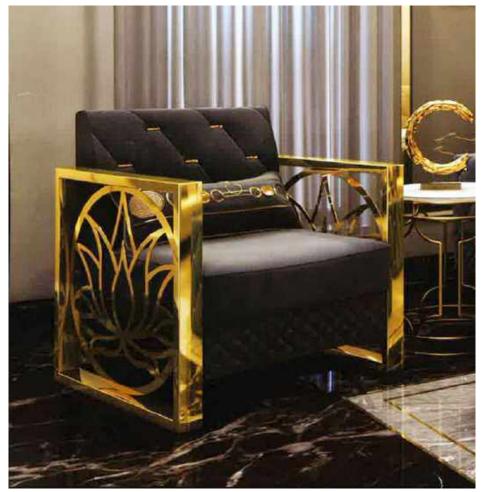

### **Leaf Leg and Pattern**

Armchair accessories and various models have been designed to enhance your spaces with metal models that adapt to decoration styles.

Welcome to Boru Koşe Profile (Tubular Corner Profile)

## Flower Leg and Pattern

Bringing simplicity to your living rooms with its modern stance, Polka Sofa Set provides extra comfort with its wide seating. It adds a tasteful touch to your home with its specially designed metal legs and throw pillows.