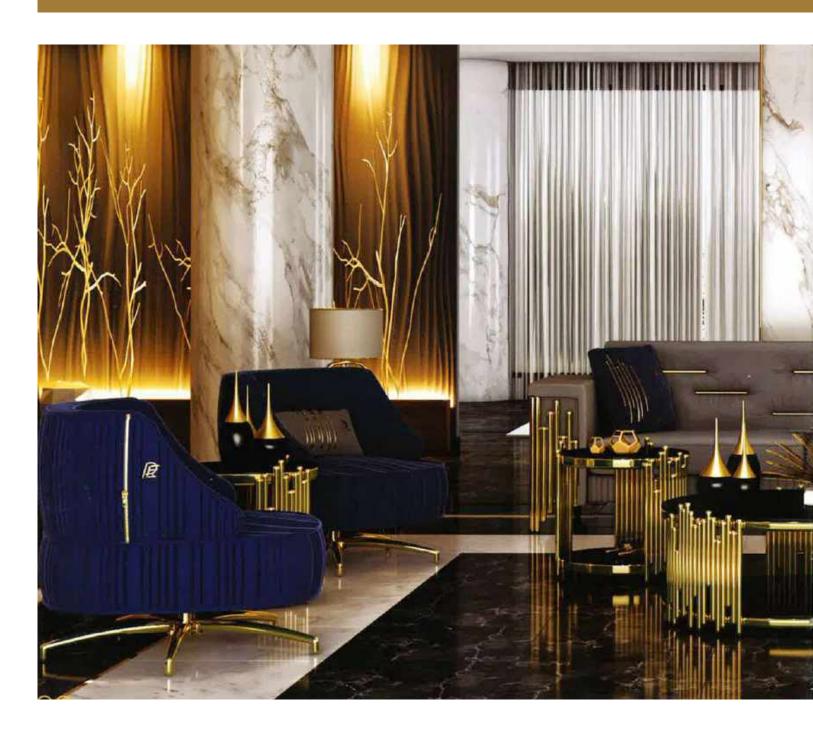

## **Handasi Koltuk**

Modernity of simple lines is hidden in the design details of Handasi Seating Group. It has Handasi Seating feature, which stands out with its specially designed back cushions and button details on its arms.

Modern design understanding and functionality came together in Handasi Sofa Set, where every detail has been carefully considered for your comfort.

You will feel the perfect comfort with the ergonomic design to the highest level with the seat and back structure.