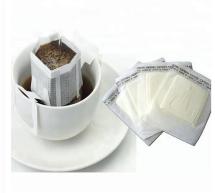

# PACKAGING DRIP

### Indonesian Specialty Coffee

- 100% Kopi Bubuk Indonesia
- 50 Gram 5 Drip @10 Gram