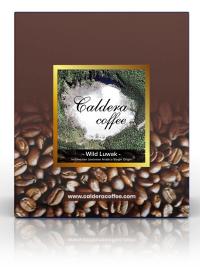

# WILD LUWAK

The World Premium Coffee beans that are roasted in Artisan with sweet, fruity, spicy, full body, wide range acidity, extra ordinary after taste and very smooth of aroma and taste.

### Indonesian Specialty Coffee

- 100% Kopi Bubuk Indonesia
- 50 Gram 5 Drip @10 Gram