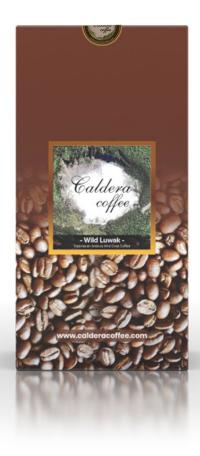

# INDONESIAN ARABICA WILD CIVET COFFEE

The World Premium Coffee beans that are roasted in Artisan with sweet, fruity, spicy, full body, wide range acidity, extra ordinary after taste and very smooth of aroma and taste. We produce a rare and exotic coffee from the finest Arabica beans and the Wild Luwak with its superior quality and its special flavor. It is specially provided in roasted bean or ground as per our valuable customer preference.

# Indonesian Specialty Coffee

- 100% Kopi Bubuk Indonesia
- Valve bag 200g