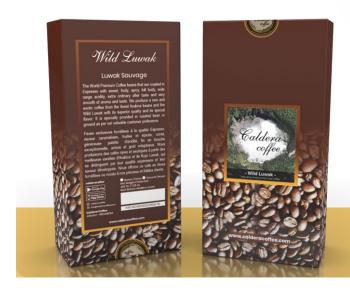

# WILD LUWAK

The World Premium Coffee beans that are roasted in Artisan with sweet, fruity, spicy, full body, wide range acidity, extra ordinary after taste and very smooth of aroma and taste.

### Indonesian Specialty Coffee

- 100% Kopi Bubuk Indonesia
- 50 Gram 5 Drip @10 Gram