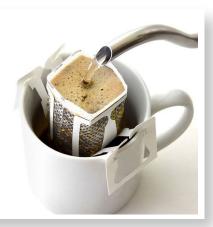

# PACKAGING DRIP

### Indonesian Specialty Coffee

- 100% Kopi Bubuk Indonesia
- 50 Gram 5 Drip @10 Gram