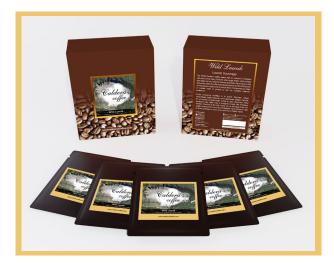

# PACKAGING DRIP

# WILD LUWAK

The World Premium Coffee beans that are roasted in Artisan with sweet, fruity, spicy, full body, wide range acidity, extra ordinary after taste and very smooth of aroma and taste.

### Indonesian Specialty Coffee

- 100% Kopi Bubuk Indonesia
- 50 Gram 5 Drip @10 Gram