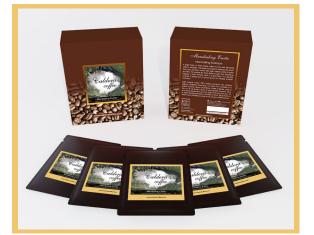

# PACKAGING DRIP

# WILD LUWAK

The World Premium Coffee beans that are roasted in Artisan with sweet, fruity, spicy, full body, wide range acidity, extra ordinary after taste and very smooth of aroma and taste.

### Indonesian Specialty Coffee

- 100% Kopi Bubuk Indonesia
- 50 Gram 5 Drip @10 Gram