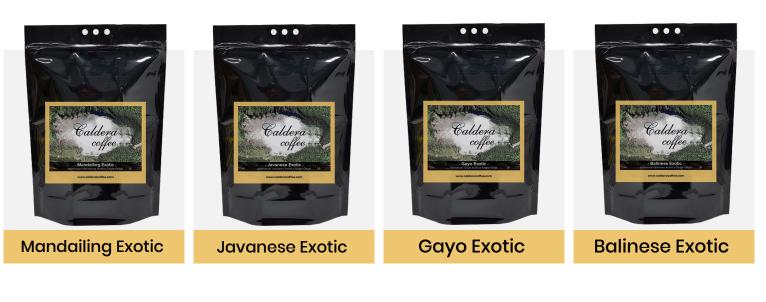

### • Packaging 1 Kg

- Wild Luwak
- Balinese Exotic - Flores Exotic

- Wine Exotic

- Wine Exotic

- Toraja Exotic - Mandailing Exotic - Mamasa Exotic
- Javanese Exotic - Papua Exotic
- Gayo Exotic

- Packaging 2 Kg
- Wild Luwak - Toraia Exotic
- Flores Exotic
- Mandailing Exotic Mamasa Exotic
- Javanese Exotic
- Gayo Exotic
- Packaging 5 Kg
- Wild Luwak
- Balinese Exotic
- Toraja Exotic
- Mandailing Exotic Mamasa Exotic
- Javanese Exotic - Papua Exotic
- Gavo Exotic - Wine Exotic