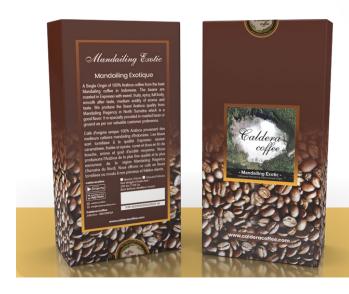

# MANDAILING EXOTIC

A Single Origin of 100% Arabica coffee from the best Mandailing coffee in Indonesia. The beans are roasted in Artisan with sweet, fruity, spicy, full body, smooth after taste, medium acidity of aroma and taste.

# Indonesian Specialty Coffee

- 100% Kopi Bubuk Indonesia - 50 Gram 5 Drip @10 Gram

Serving Method