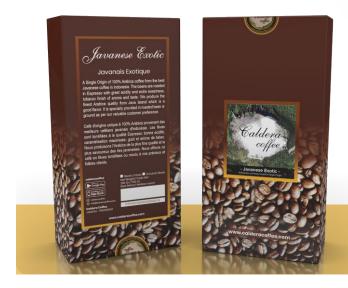

# JAVANESE EXOTIC

A Single Origin of 100% Arabica coffee from the best Javanese coffee in Indonesia. The beans are roasted in Artisan with great acidity and extra sweetness, tobacco finish of aroma and taste.

# Indonesian Specialty Coffee

- 100% Kopi Bubuk Indonesia
- 50 Gram 5 Drip @10 Gram