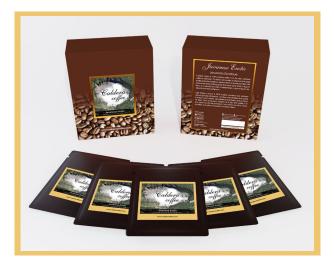

# INDONESIAN ARABICA WILD CIVET COFFEE

The World Premium Coffee beans that are roasted in Artisan with sweet, fruity, spicy, full body, wide range acidity, extra ordinary after taste and very smooth of aroma and taste. We produce a rare and exotic coffee from the finest Arabica beans and the Wild Luwak with its superior quality and its special flavor. It is specially provided in roasted bean or ground as per our valuable customer preference.

# Indonesian Specialty Coffee

- 100% Kopi Bubuk Indonesia
- Valve bag 200g