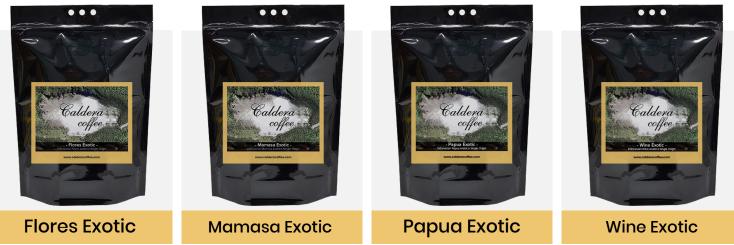

### • Packaging 1 Kg

- Wild Luwak
- Balinese Exotic - Flores Exotic

- Wine Exotic

- Wine Exotic

- Toraja Exotic - Mandailing Exotic - Mamasa Exotic
- Javanese Exotic - Papua Exotic
- Gayo Exotic

- Packaging 2 Kg
- Wild Luwak - Toraia Exotic
- Flores Exotic
- Mandailing Exotic Mamasa Exotic
- Javanese Exotic
- Gayo Exotic
- Packaging 5 Kg
- Wild Luwak
- Balinese Exotic
- Toraja Exotic
- Mandailing Exotic Mamasa Exotic
- Javanese Exotic - Papua Exotic
- Gavo Exotic - Wine Exotic