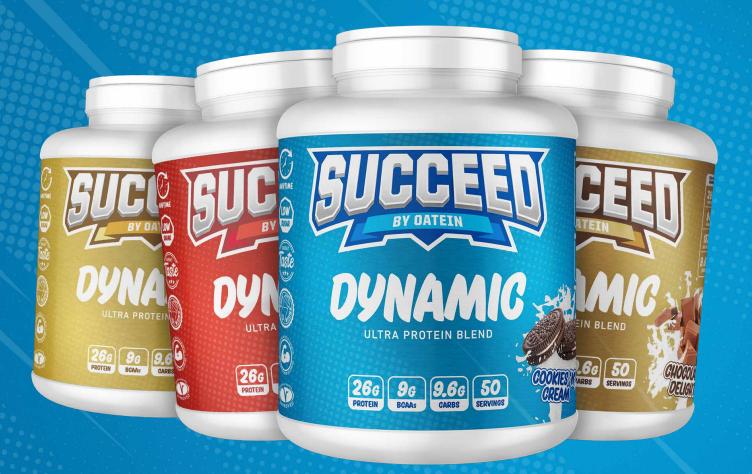

## **SUCCEED BY OATEIN - DYNAMIC PROTEIN - 2KG**

**AVAILABLE FLAVOURS:** STRAWBERRY SUNDAE, COOKIES N CREAM, CHOCOLATE DELIGHT, VANILLA ICE DREAM

### **NUTRITION INFORMATION**

Serving Size: 40g (1 scoop) Servings Per Container: 50

| Nutritional Facts    | Per 100g | Per 40g | % NRV |
|----------------------|----------|---------|-------|
| Energy (kJ/kcal)     | 1599/382 | 639/152 | 7.6%  |
| Fat                  | 4.2g     | 1.7g    | 15.2% |
| - of which saturates | 2.6g     | 1.0g    | 6%    |
| Carbohydrate         | 24.0g    | 9.6g    | 3.6%  |
| - of which sugars    | 1.8g     | 0.7g    | 0.7%  |
| Protein              | 65.6g    | 26.0g   | 52%   |
| Salt                 | 0.30g    | 0.12g   | 2%    |