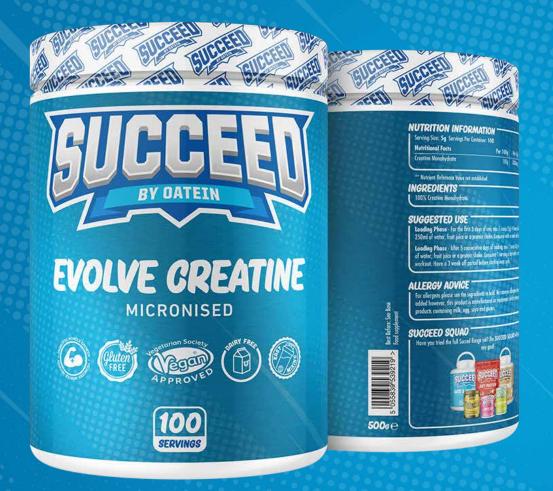

## **SUCCEED BY OATEIN - EVOLVE CREATINE - 500G**

**AVAILABLE FLAVOURS: UNFLAVOURED** 

### KEY FACTS

**IMPROVE MUSCLE HYDRATION IMPROVE ANAEROBIC CAPACITY GLUTEN FREE HEALTHY MEAL REPLACEMENT INCREASE HIGH INTENSITY MUSCLE POWER VEGAN** 

### **NUTRITION INFORMATION**

Serving Size: 5g Servings Per Container: 100 **Nutritional Facts** Per 100g Per 5g | % NRV Creatine Monohydrate 100g

#### INGREDIENTS

100% Creatine Monohydrate

<sup>\*\*</sup> Nutrient Reference Value not established