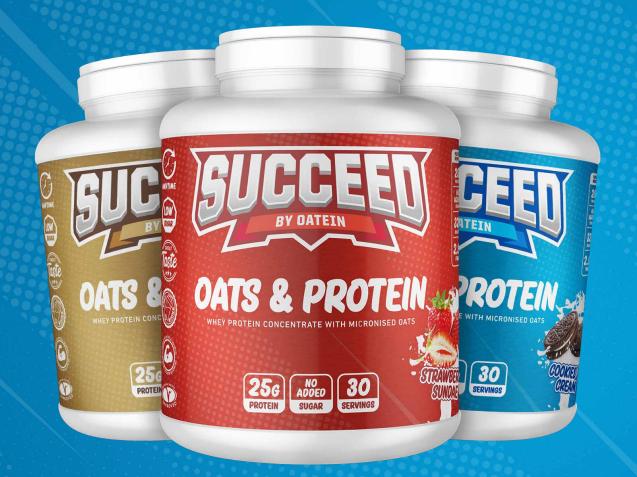

## **SUCCEED BY OATEIN - OATS & PROTEIN - 2.27KG**

AVAILABLE FLAVOURS: STRAWBERRY SUNDAE, COOKIES N CREAM, CHOCOLATE DELIGHT

### **NUTRITION INFORMATION**

| Serving size: /5g (2 scoops) Servings Per Container: 30 |          |          |       |
|---------------------------------------------------------|----------|----------|-------|
| Nutritional Facts                                       | Per 100g | Per 75g  | % NRV |
| Energy (kJ/kcal)                                        | 1816/434 | 1362/326 | 15%   |
| Fat                                                     | 11.0g    | 8.3g     | 10.7% |
| - of which saturates                                    | 3.0g     | 2.3g     | 11%   |
| Carbohydrate                                            | 53.0g    | 39.8g    | 15%   |
| - of which sugars                                       | 7.0g     | 5.3g     | 5.6%  |
| Fibre                                                   | 3.9g     | 2.9g     | 9.6%  |
| Protein                                                 | 33.0g    | 25.0g    | 50%   |
| Salt                                                    | 0.25g    | 0.19g    | 3.3%  |