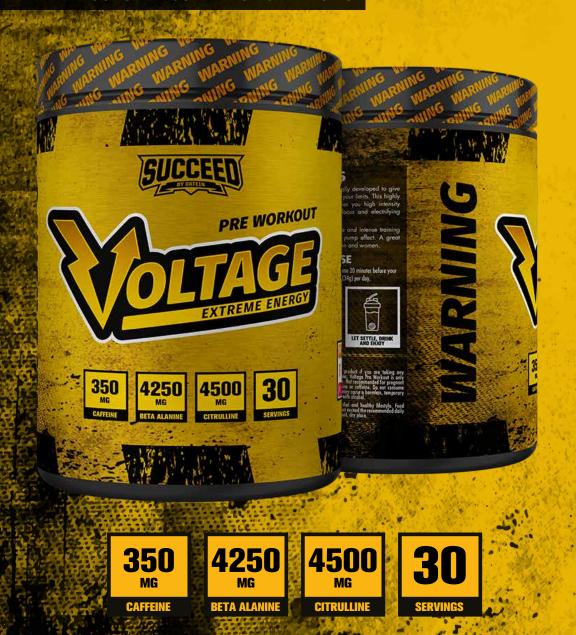

# **SUCCEED BY OATEIN - VOLTAGE PRE WORKOUT - 510G**

**AVAILABLE FLAVOURS: XPLOSIVE TROPICAL FRUITS** 

## **KEY FACTS**

EXTREME ENERGY
350MG CAFFEINE
ADDED NOOTROPIC BLEND
ENHANCED ENDURANCE
XPLOSIVE WORKOUTS
SUPER CHARGED FOCUS
SKIN SHREDDING PUMPS
EASY MIXING

#### **NUTRITION INFORMATION**

Serving size: 17g (1 scoop) Servings Per Container: 30

| Nutritional Facts             | Per 100g |              | NRV %  |  |
|-------------------------------|----------|--------------|--------|--|
| AAKG                          | 17.6g    | 3000mg       | *      |  |
| Beta Alanine                  | 25g      | 4250mg       | *      |  |
| Citrulline Malate             | 26.4g    | 4500mg       | *      |  |
| Creatine Mono                 | 8.8g     | 1500mg       | *      |  |
| Taurine                       | 2.9g     | 500mg        | *      |  |
| Caffeine                      | 2.0g     | 350mg        | *      |  |
| Guarana                       | 0.5g     | 100mg        | *      |  |
| Juglan Whole Fruit (Walnut) † | 1.1g     | 200mg        | *      |  |
| L-Norvaline                   | 0.2g     | 50mg         | *      |  |
| Vitamin B3                    | 0.1g     | 30mg         | 187.5% |  |
| NOOTROPIC BLEND               | Per 100g | Per 17g      | NRV %  |  |
| Phosphatidyl Serine           | 17.6g    | 17.6g 3000mg |        |  |
| Choline Bitartrate            | 25g      | 4250mg       | *      |  |
| DMAE                          | 26.4g    | 4500mg       | *      |  |
| Maca Root                     | 8.8g     | 1500mg       | *      |  |