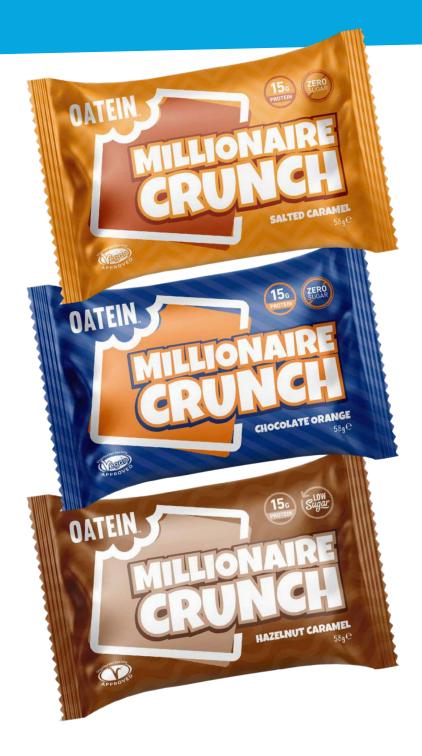

#### **OATEIN MILLIONAIRE CRUNCH - 58g**

**Available Flavours:** Salted Caramel (Vegan), Chocolate Orange (Vegan), Hazelnut Caramel

| NUTRITION | INFORMATION |
|-----------|-------------|
|-----------|-------------|

| Servings per pack: 1 | Serving Size: | 58g      |
|----------------------|---------------|----------|
| Energy (kJ/kcal)     | 988/237       | 1703/408 |
| Fat                  | 12.0g         | 21.0g    |
| - of which saturates | 6.4g          | 11.0g    |
| Carbohydrate         | 25.0g         | 43.0g    |
| - of which sugars    | 0.20g         | 0.35g    |
| Fibre                | 2.4g          | 4.1g     |
| Protein              | 15.0g         | 26.0g    |
| Salt                 | 0.73g         | 1.25g    |

**INGREDIENTS:** Dark Chocolate with Sweeteners (43%) (Cocoa Mass, Sweetener (Maltitol)), Cocoa Butter, Emulsifier (**Soya** Lecithin), Natural Vanilla Flavouring, Sweetener (Maltitol Syrup), **Soy** Protein Crisps (**Soy** Protein Isolate, Tapioca Starch, Salt), **Soy** Protein Isolate, **Oats**, Rapeseed Oil, Cocoa Butter, Salt, Natural Caramel Flavourings, Natural Caramel Colour, Emulsifier (**Soya** Lecithin), Sweetener (Steviol Glycosides).