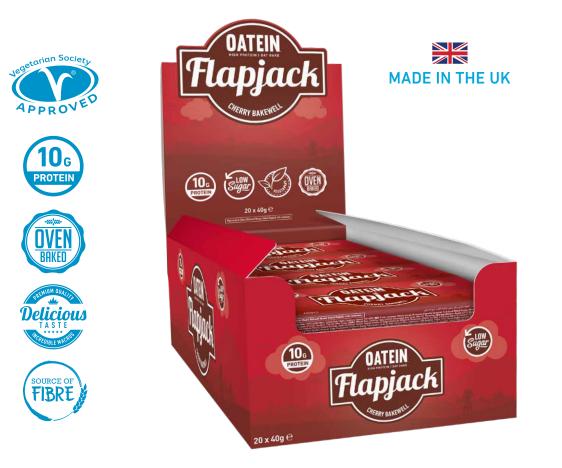

#### **OATEIN LOW SUGAR FLAPJACKS - 40g**

**Available Flavours:** Cherry Bakewell, Chocolate Chip, Cookies & Cream.

| NUTRITION | INFORMATION |
|-----------|-------------|
|-----------|-------------|

| Servings per pack: 1 | Serving Size: 40g |         |
|----------------------|-------------------|---------|
| Energy (kJ/kcal)     | 1388/332          | 555/133 |
| Fat                  | 8.3g              | 3.3g    |
| - of which saturates | 1.1g              | 0.44g   |
| Carbohydrate         | 43g               | 17g     |
| - of which sugars    | 4.6g              | 1.8g    |
| - of which polyols   | 20g               | 8g      |
| Fibre                | 2.5g              | 1g      |
| Protein              | 27g               | 10.8g   |
| Salt                 | 0.80g             | 0.32g   |