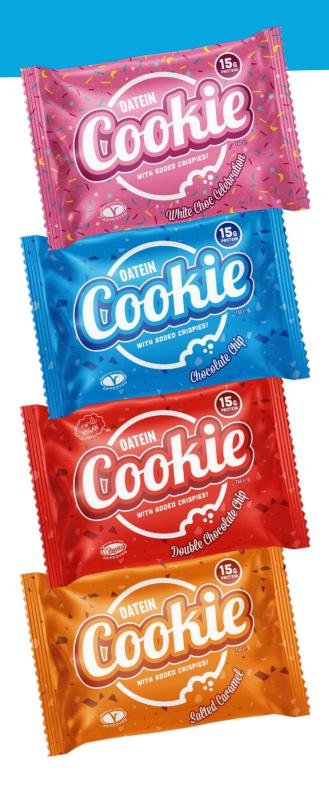

#### **OATEIN COOKIE WITH ADDED CRISPIES - 75g**

**Available Flavours:** Chocolate Chip, Double Chocolate Chip, Salted Caramel, White Choc Celebration

| WITH ADDED CRISPIESI                                                        |
|-----------------------------------------------------------------------------|
|                                                                             |
| DATEIN DATEIN DATEIN                                                        |
| WITH ADDED CRISPIESI<br>WITH ADDED CRISPIESI<br>CITHIDE Choic Collaboration |
| 12 x759 C                                                                   |