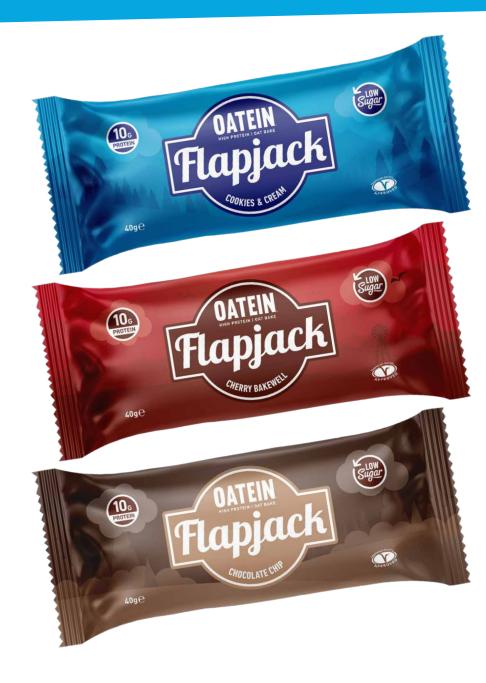

#### **OATEIN LOW SUGAR FLAPJACKS - 40g**

**Available Flavours:** Cherry Bakewell, Chocolate Chip, Cookies & Cream.

| NUTRITION | INFORMATION |
|-----------|-------------|
|-----------|-------------|

| Servings per pack: 1 | Serving Size: 40g |         |
|----------------------|-------------------|---------|
| Energy (kJ/kcal)     | 1388/332          | 555/133 |
| Fat                  | 8.3g              | 3.3g    |
| - of which saturates | 1.1g              | 0.44g   |
| Carbohydrate         | 43g               | 17g     |
| - of which sugars    | 4.6g              | 1.8g    |
| - of which polyols   | 20g               | 8g      |
| Fibre                | 2.5g              | 1g      |
| Protein              | 27g               | 10.8g   |
| Salt                 | 0.80g             | 0.32g   |