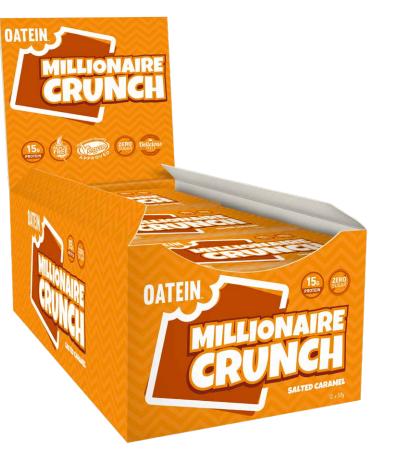

#### **OATEIN MILLIONAIRE CRUNCH - 58g**

**Available Flavours:** Salted Caramel (Vegan), Chocolate Orange (Vegan), Hazelnut Caramel

| NUTRITION | INFORMATION |
|-----------|-------------|
|-----------|-------------|

| Servings per pack: 1 | Serving Size: | 58g      |
|----------------------|---------------|----------|
| Energy (kJ/kcal)     | 988/237       | 1703/408 |
| Fat                  | 12.0g         | 21.0g    |
| - of which saturates | 6.4g          | 11.0g    |
| Carbohydrate         | 25.0g         | 43.0g    |
| - of which sugars    | 0.20g         | 0.35g    |
| Fibre                | 2.4g          | 4.1g     |
| Protein              | 15.0g         | 26.0g    |
| Salt                 | 0.73g         | 1.25g    |

**INGREDIENTS:** Dark Chocolate with Sweeteners (43%) (Cocoa Mass, Sweetener (Maltitol)), Cocoa Butter, Emulsifier (**Soya** Lecithin), Natural Vanilla Flavouring, Sweetener (Maltitol Syrup), **Soy** Protein Crisps (**Soy** Protein Isolate, Tapioca Starch, Salt), **Soy** Protein Isolate, **Oats**, Rapeseed Oil, Cocoa Butter, Salt, Natural Caramel Flavourings, Natural Caramel Colour, Emulsifier (**Soya** Lecithin), Sweetener (Steviol Glycosides).