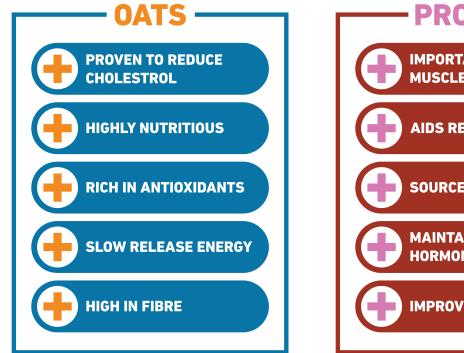

As a source of low G.I. carbohydrates, oats gradually release energy throughout the day sustaining your blood sugar levels and keeping you feeling full and satisfied all day long.

The heart of Oatein is simple. **Oats + Protein**. The benefits of both ingredients are well documented and key to understanding our target demographics.

The following benefits make Oatein products suitable for athletes, gym goers, health conscious individuals and general consumers looking for healthier alternatives to traditional confectionery.