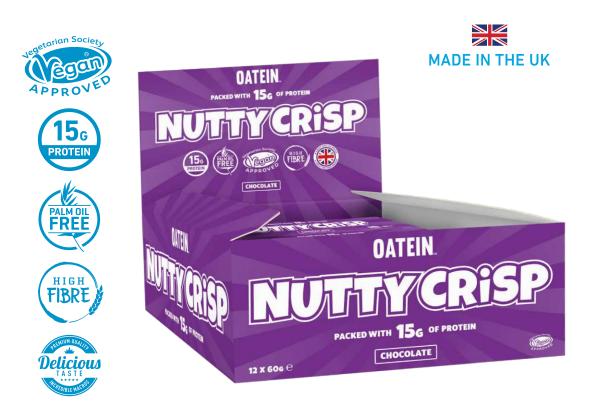

#### **OATEIN NUTTY CRISP - 60g**

Available Flavours: Chocolate, Caramel

|  | NUT | RITION | INFORMA | TION |
|--|-----|--------|---------|------|
|--|-----|--------|---------|------|

| Servings per pack: 1 | Serving Size: | 60g      |
|----------------------|---------------|----------|
| Energy (kJ/kcal)     | 900/216       | 1500/360 |
| Fat                  | 8.7g          | 15g      |
| - of which saturates | 0.7g          | 1.2g     |
| Carbohydrate         | 14g           | 23g      |
| - of which sugars    | 11g           | 19g      |
| Fibre                | 12g           | 20g      |
| Protein              | 15g           | 24g      |
| Salt                 | 0.75g         | 1.24g    |

INGREDIENTS: Dates, Chicory Extract, Almonds (18%), Soya Protein Crisp (14%)(Soya Protein Isolate, Tapioca Starch, Stabiliser: Calcium Carbonate, Salt), Soya Protein Isolate, Sunflower Oil, Oats (4%), Natural Flavouring (1%), Sea Salt.