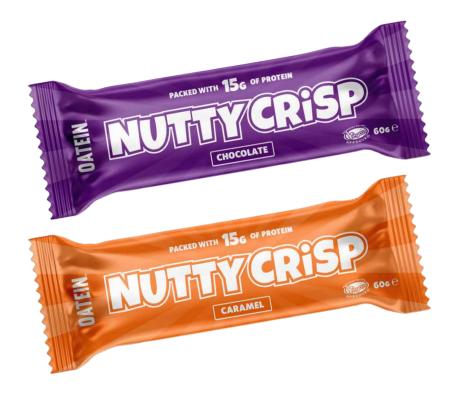

#### **OATEIN NUTTY CRISP - 60g**

Available Flavours: Chocolate, Caramel

|  | NUT | RITION | INFORMA | TION |
|--|-----|--------|---------|------|
|--|-----|--------|---------|------|

| Servings per pack: 1 | Serving Size: | 60g      |
|----------------------|---------------|----------|
| Energy (kJ/kcal)     | 900/216       | 1500/360 |
| Fat                  | 8.7g          | 15g      |
| - of which saturates | 0.7g          | 1.2g     |
| Carbohydrate         | 14g           | 23g      |
| - of which sugars    | 11g           | 19g      |
| Fibre                | 12g           | 20g      |
| Protein              | 15g           | 24g      |
| Salt                 | 0.75g         | 1.24g    |

INGREDIENTS: Dates, Chicory Extract, Almonds (18%), Soya Protein Crisp (14%)(Soya Protein Isolate, Tapioca Starch, Stabiliser: Calcium Carbonate, Salt), Soya Protein Isolate, Sunflower Oil, Oats (4%), Natural Flavouring (1%), Sea Salt.